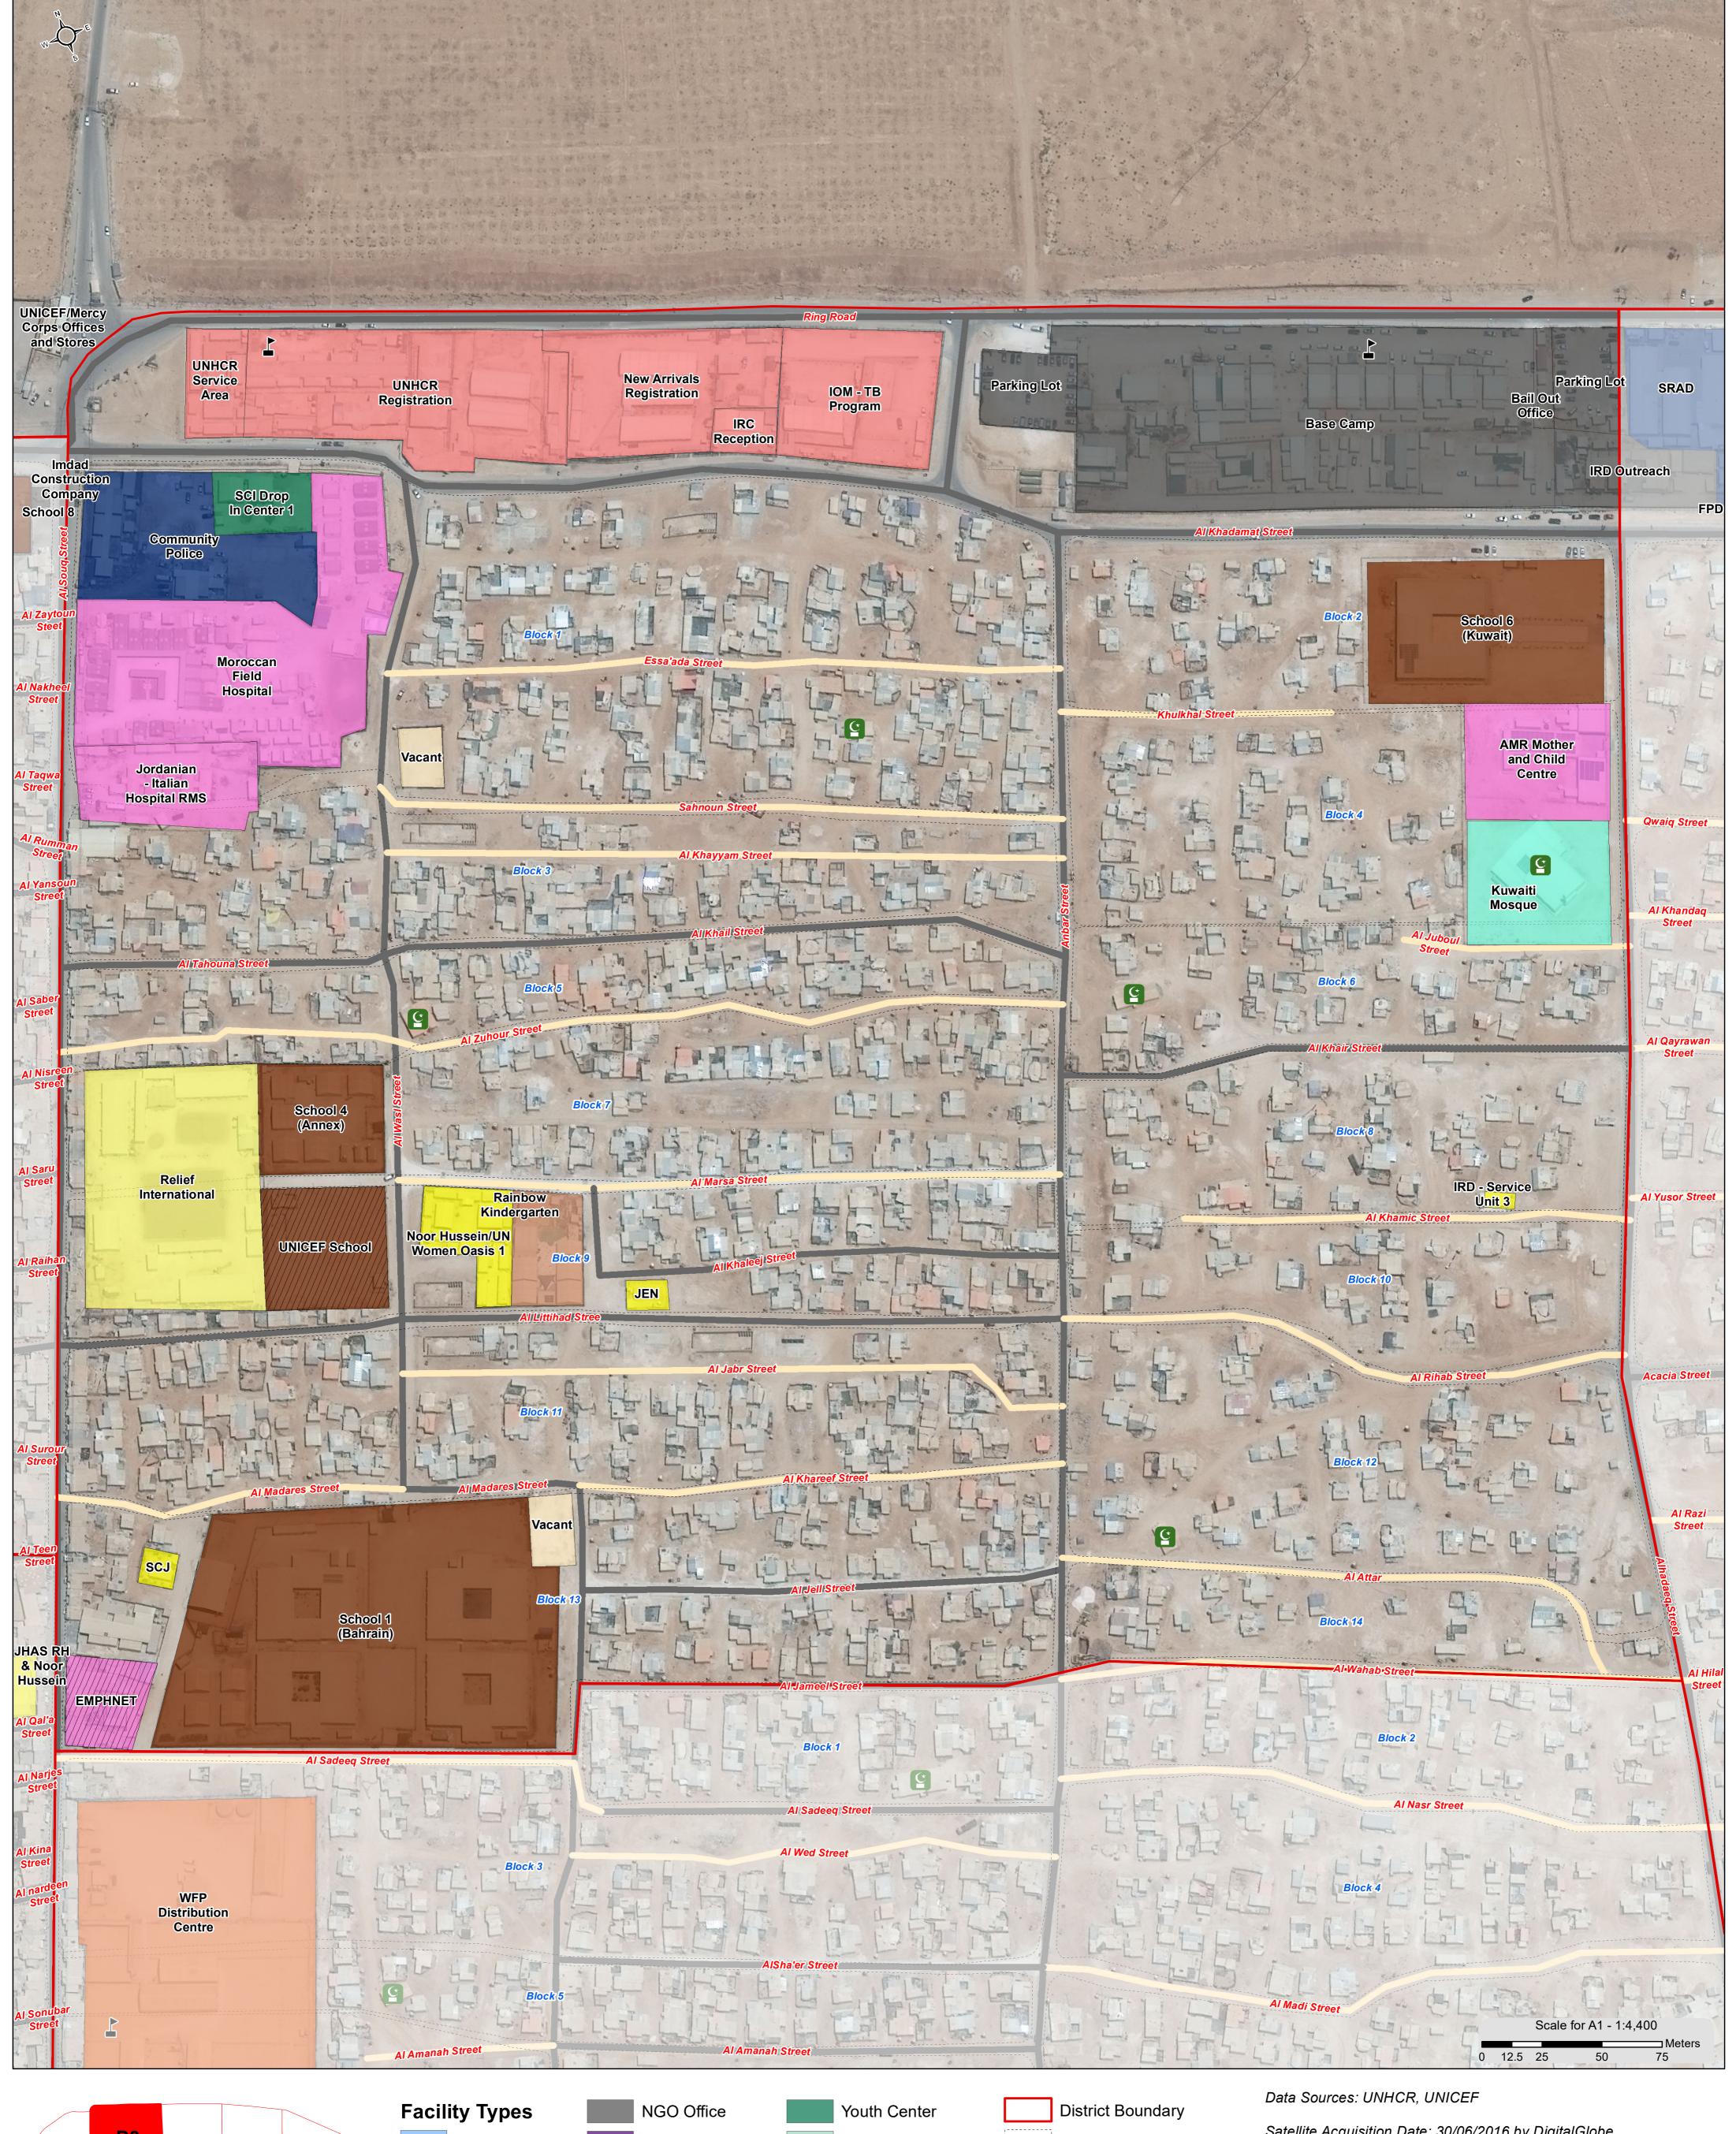

General Infrastructure Map - December 2016 - District 3

For Humanitarian Purposes Only Production Date: 14/02/2017

Satellite Acquisition Date: 30/06/2016 by DigitalGlobe Provided by: UNOSAT

partners, associates or donors mentioned on this map.

Projection: WGS 1984 UTM Zone 37N

File: REACH\_JOR\_Map\_Zaatari\_CCM\_General\_Infrastructure \_District\_Nov2016

Note: Data, designations and boundaries contained on this map are not warranted to be error-free and do not imply acceptance by the