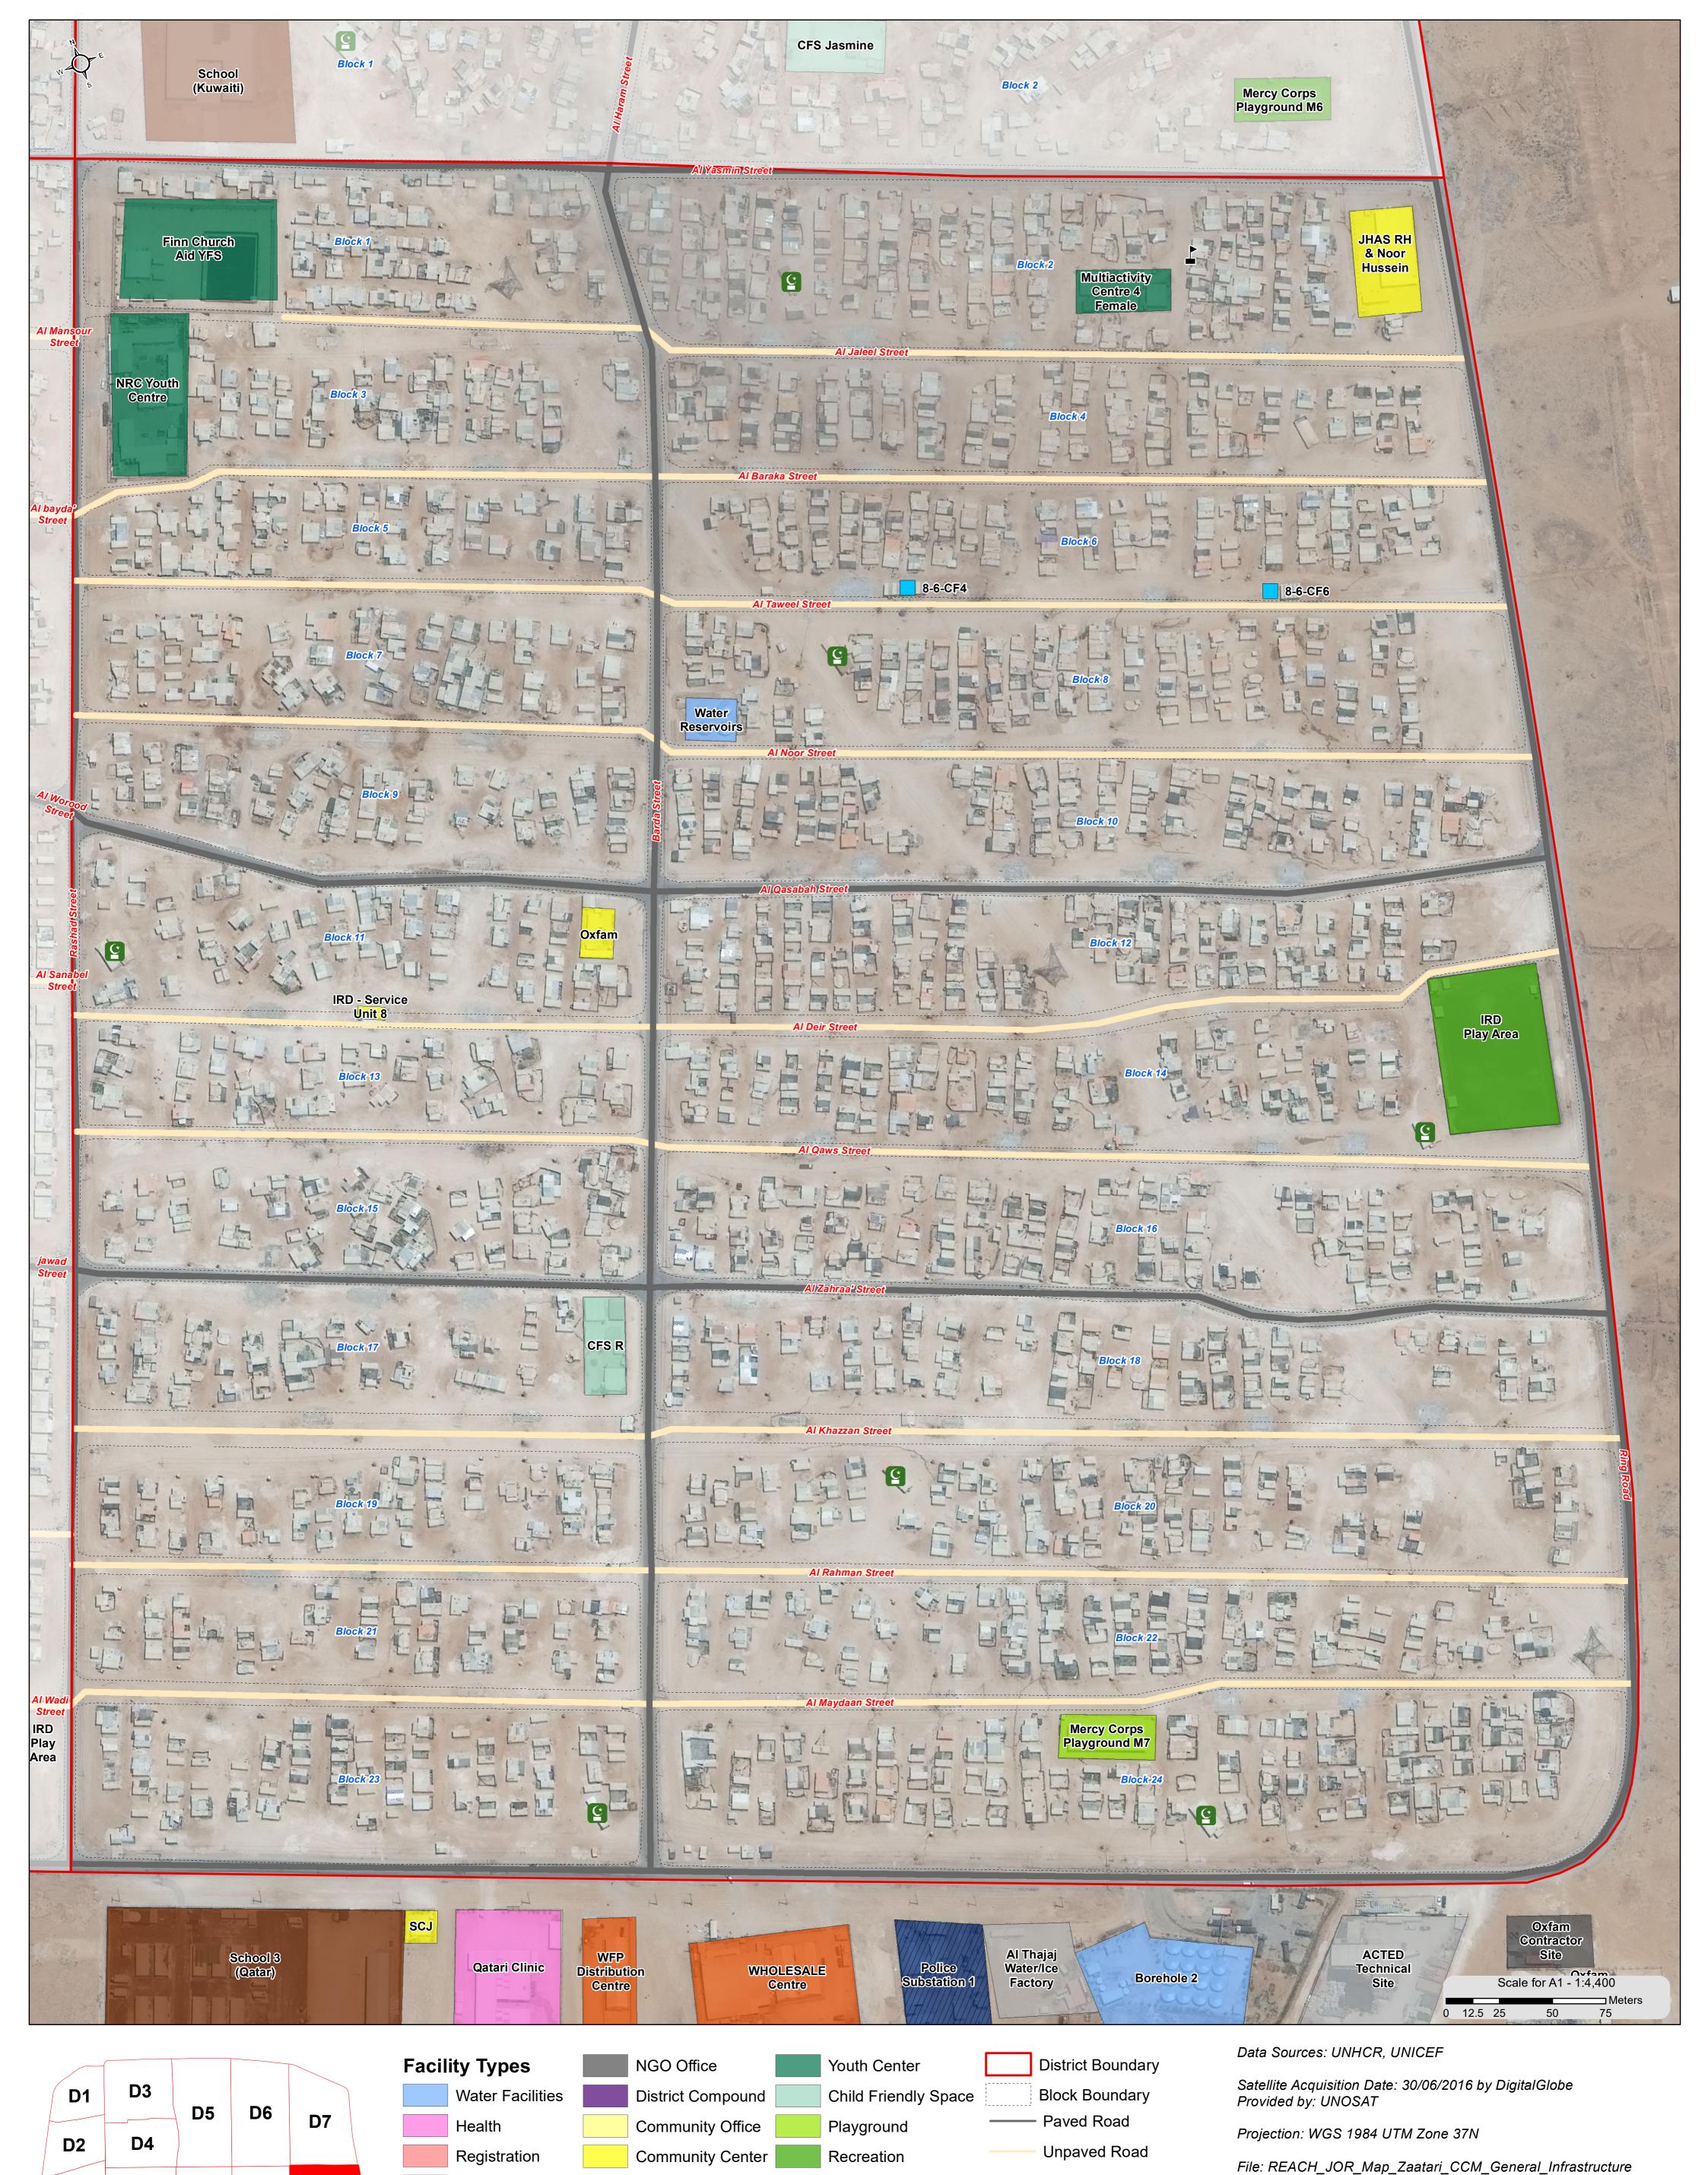

**Community Center** 

Common Space

Kindergarten

School

General Infrastructure Map - December 2016 - District 8

For Humanitarian Purposes Only Production Date: 14/02/2017

Security

Warehouse

**Distribution Point** 

D12

**D11** 

D10

D9

**D8** 

Common Space

Kindergarten

School

Mosque

Vacant

**Under Construction** 

WASH Center - Active

**Assembly Points** 

Mosques

\_District\_Nov2016

Note: Data, designations and boundaries contained on this map are

not warranted to be error-free and do not imply acceptance by the

partners, associates or donors mentioned on this map.

General Infrastructure Map - December 2016 - District 9