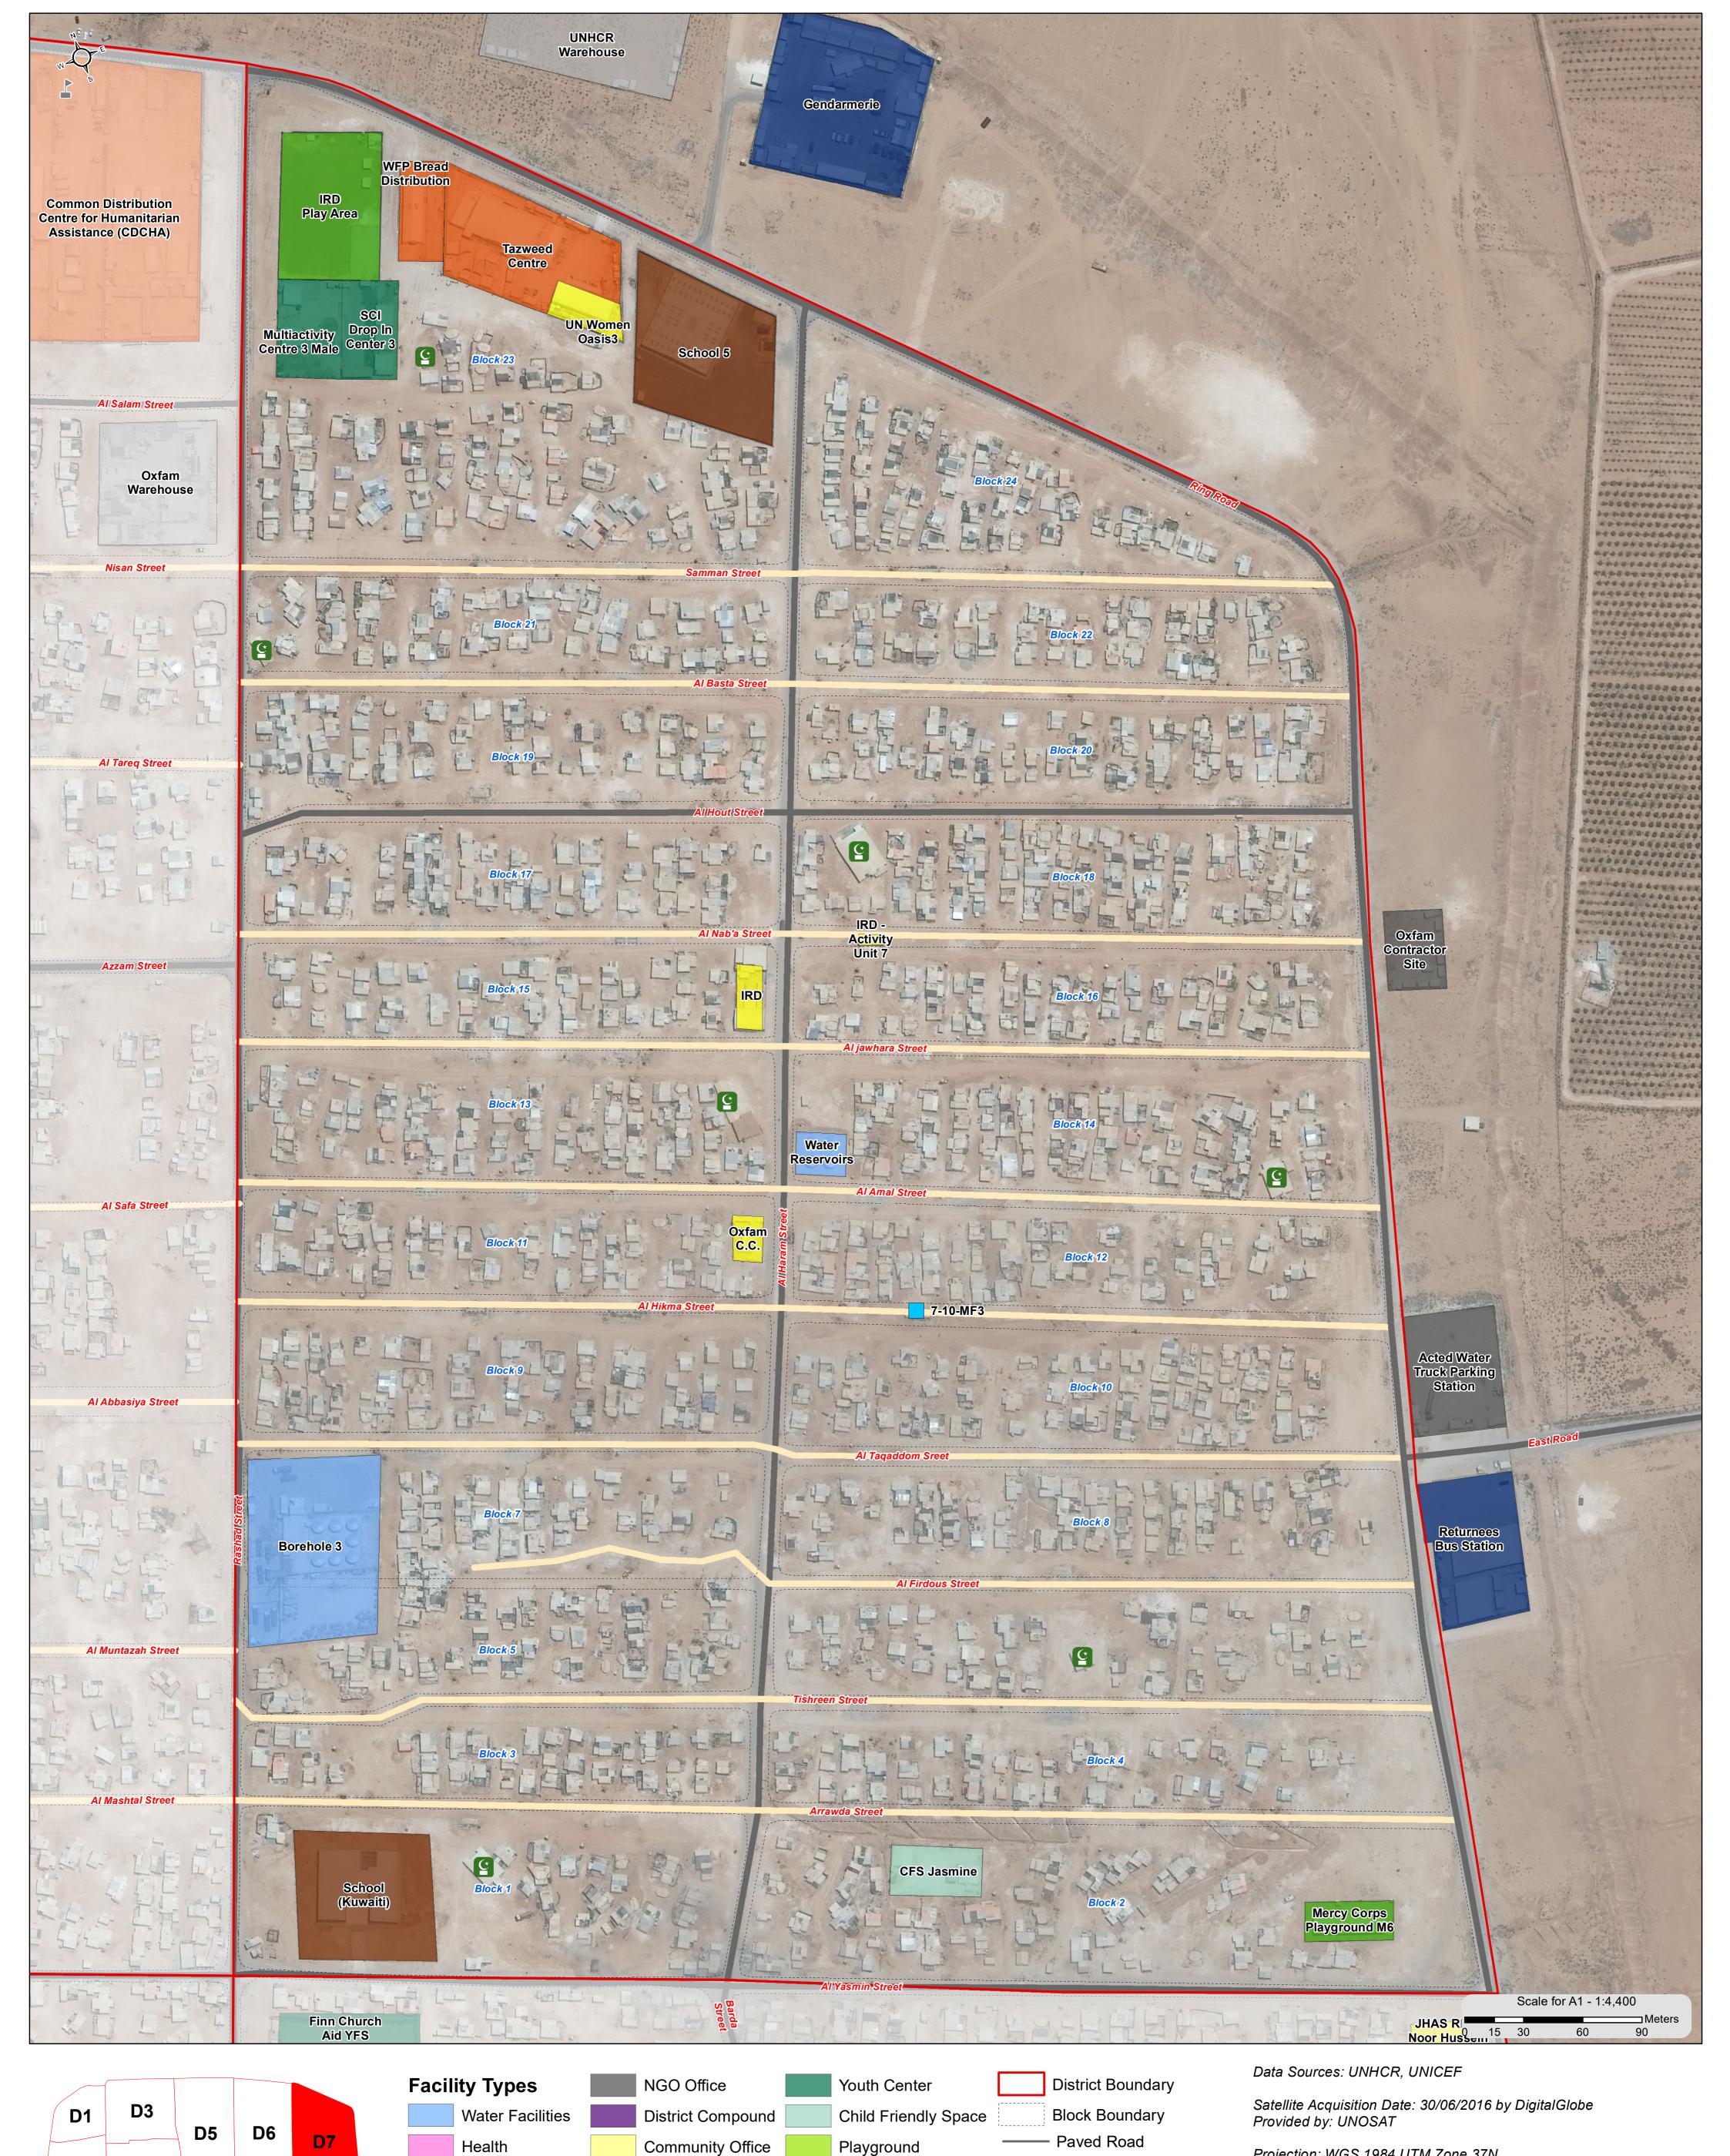

## JORDAN - Al Za'atari Refugee Camp

General Infrastructure Map - December 2016 - District 7

For Humanitarian Purposes Only Production Date: 14/02/2017

Projection: WGS 1984 UTM Zone 37N

\_District\_Nov2016

File: REACH\_JOR\_Map\_Zaatari\_CCM\_General\_Infrastructure

Note: Data, designations and boundaries contained on this map are

not warranted to be error-free and do not imply acceptance by the

partners, associates or donors mentioned on this map.

**Unpaved Road** 

Assembly Points

Mosques

WASH Center - Active

Recreation

**Under Construction** 

Mosque

Vacant