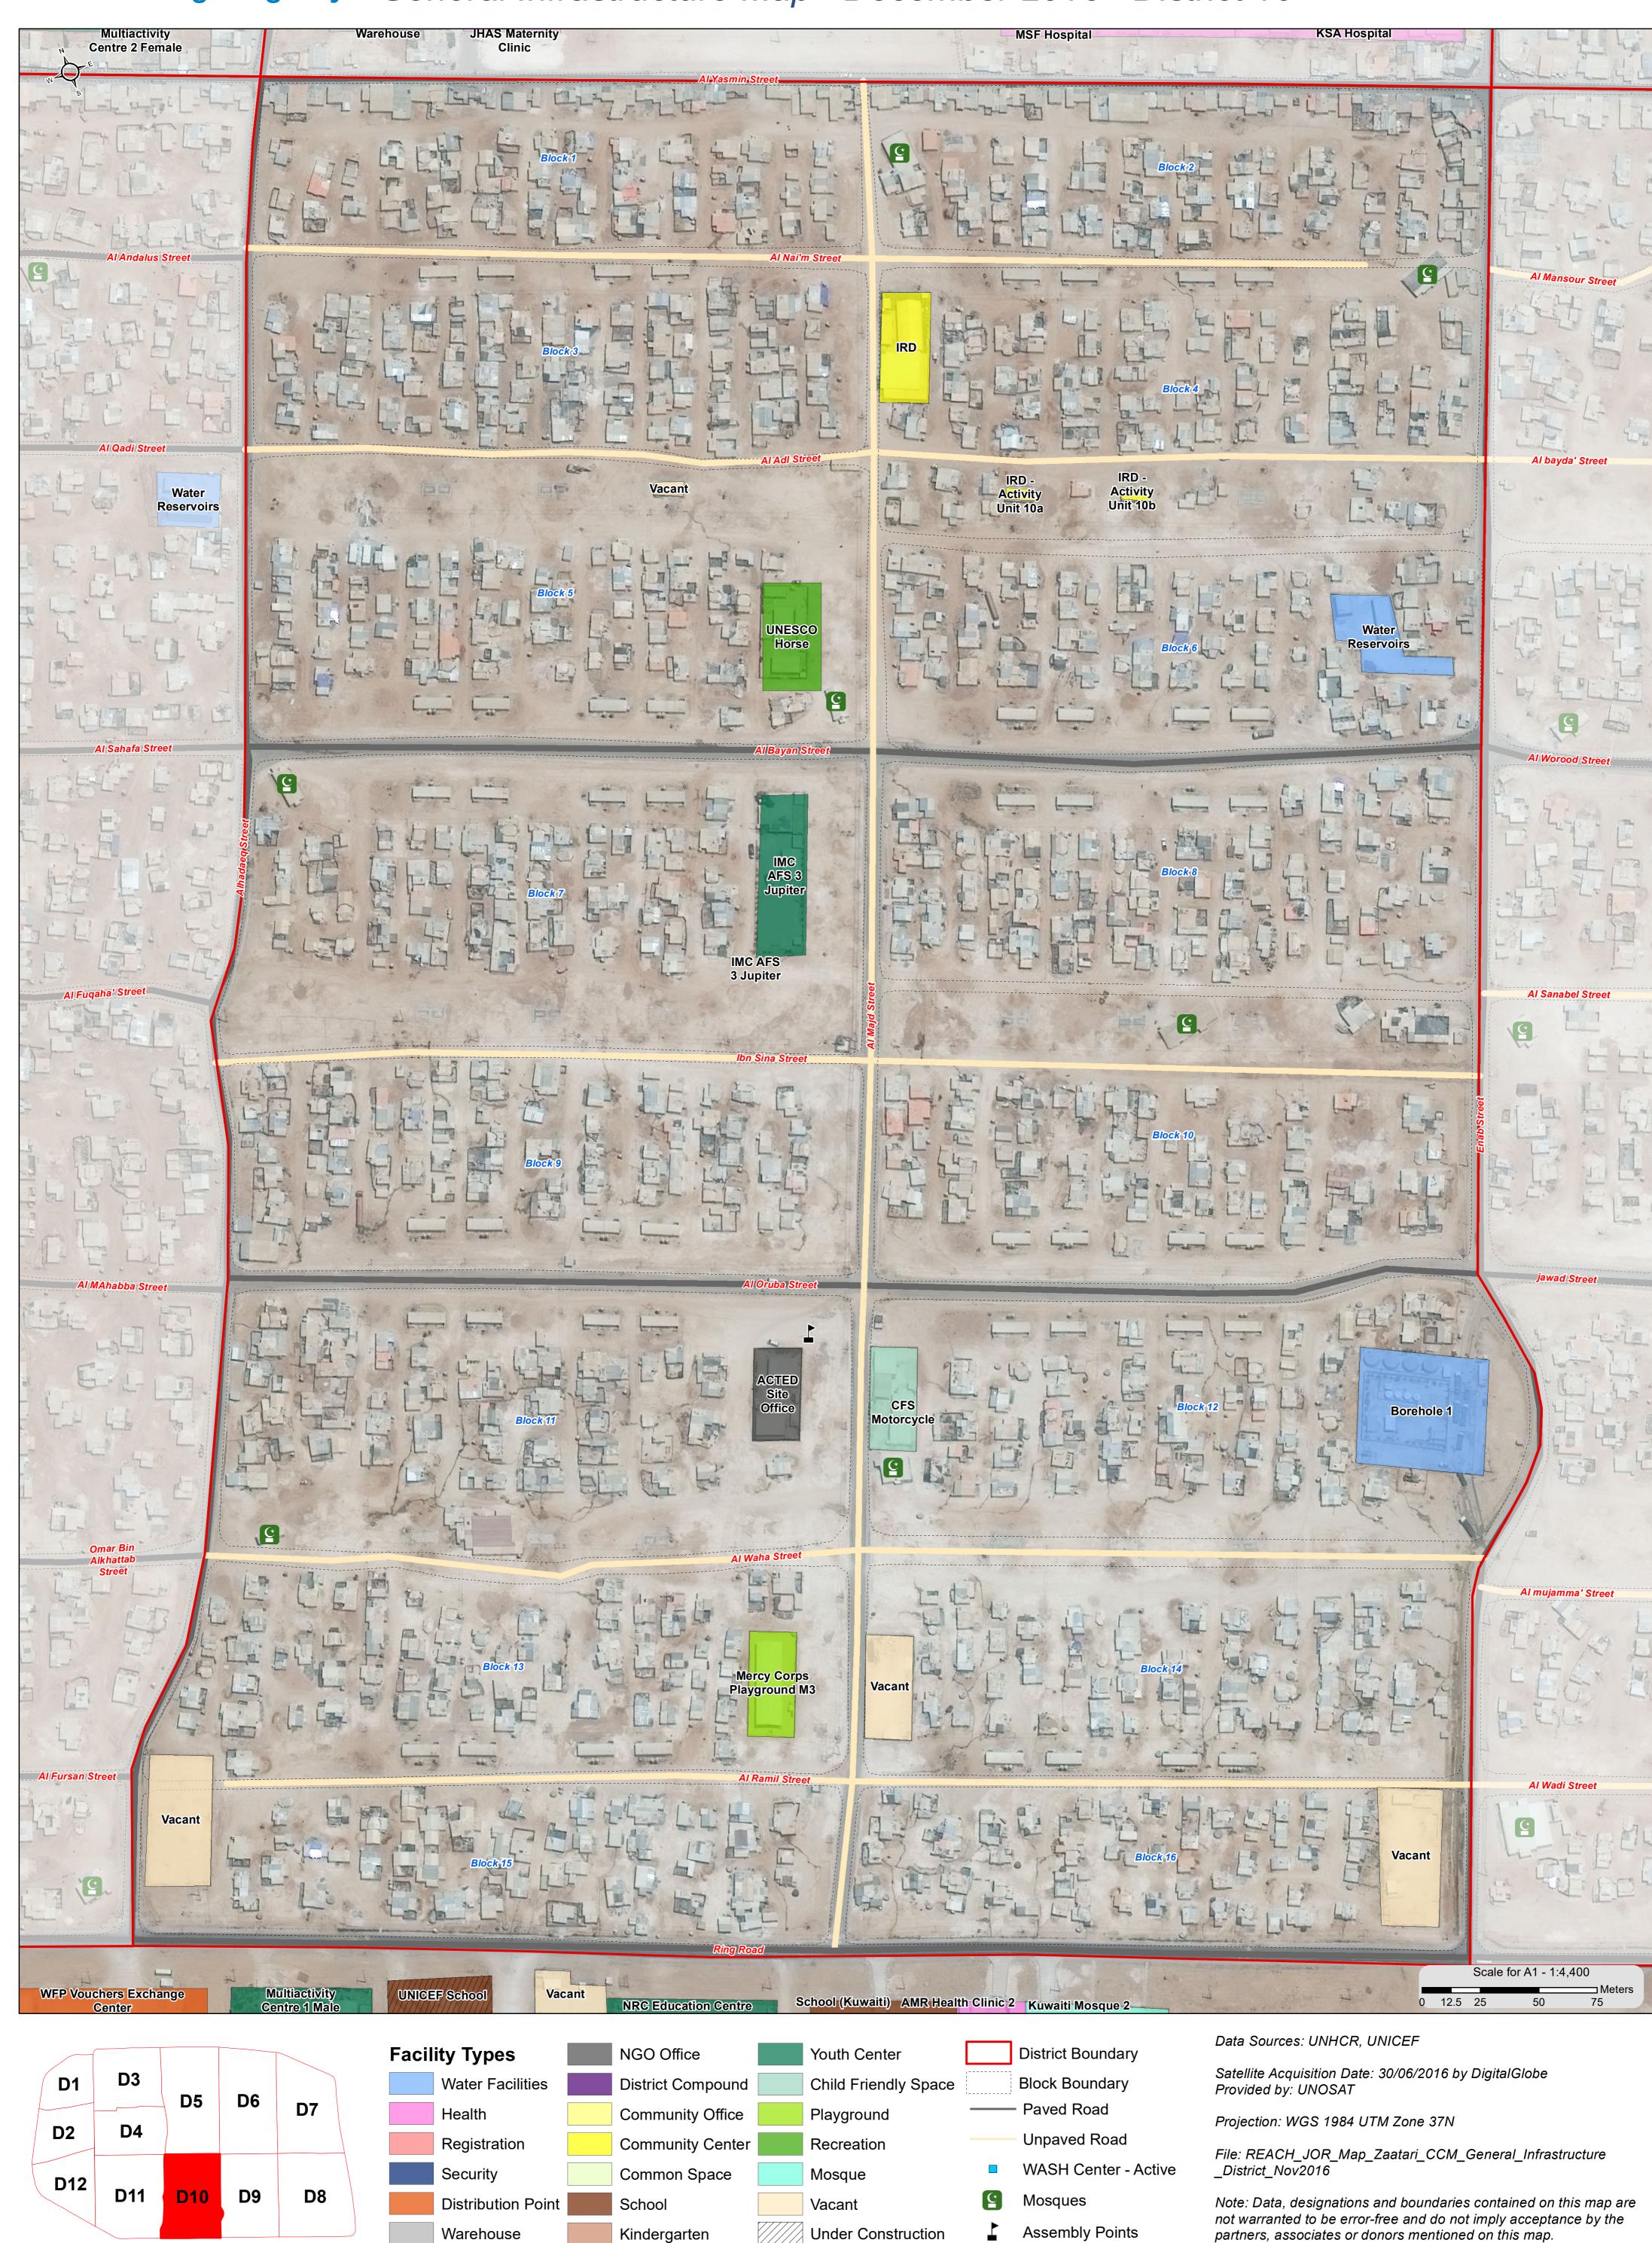

Satellite Acquisition Date: 30/06/2016 by DigitalGlobe Provided by: UNOSAT

Projection: WGS 1984 UTM Zone 37N

File: REACH\_JOR\_Map\_Zaatari\_CCM\_General\_Infrastructure

\_District\_Nov2016

General Infrastructure Map - December 2016 - District 10