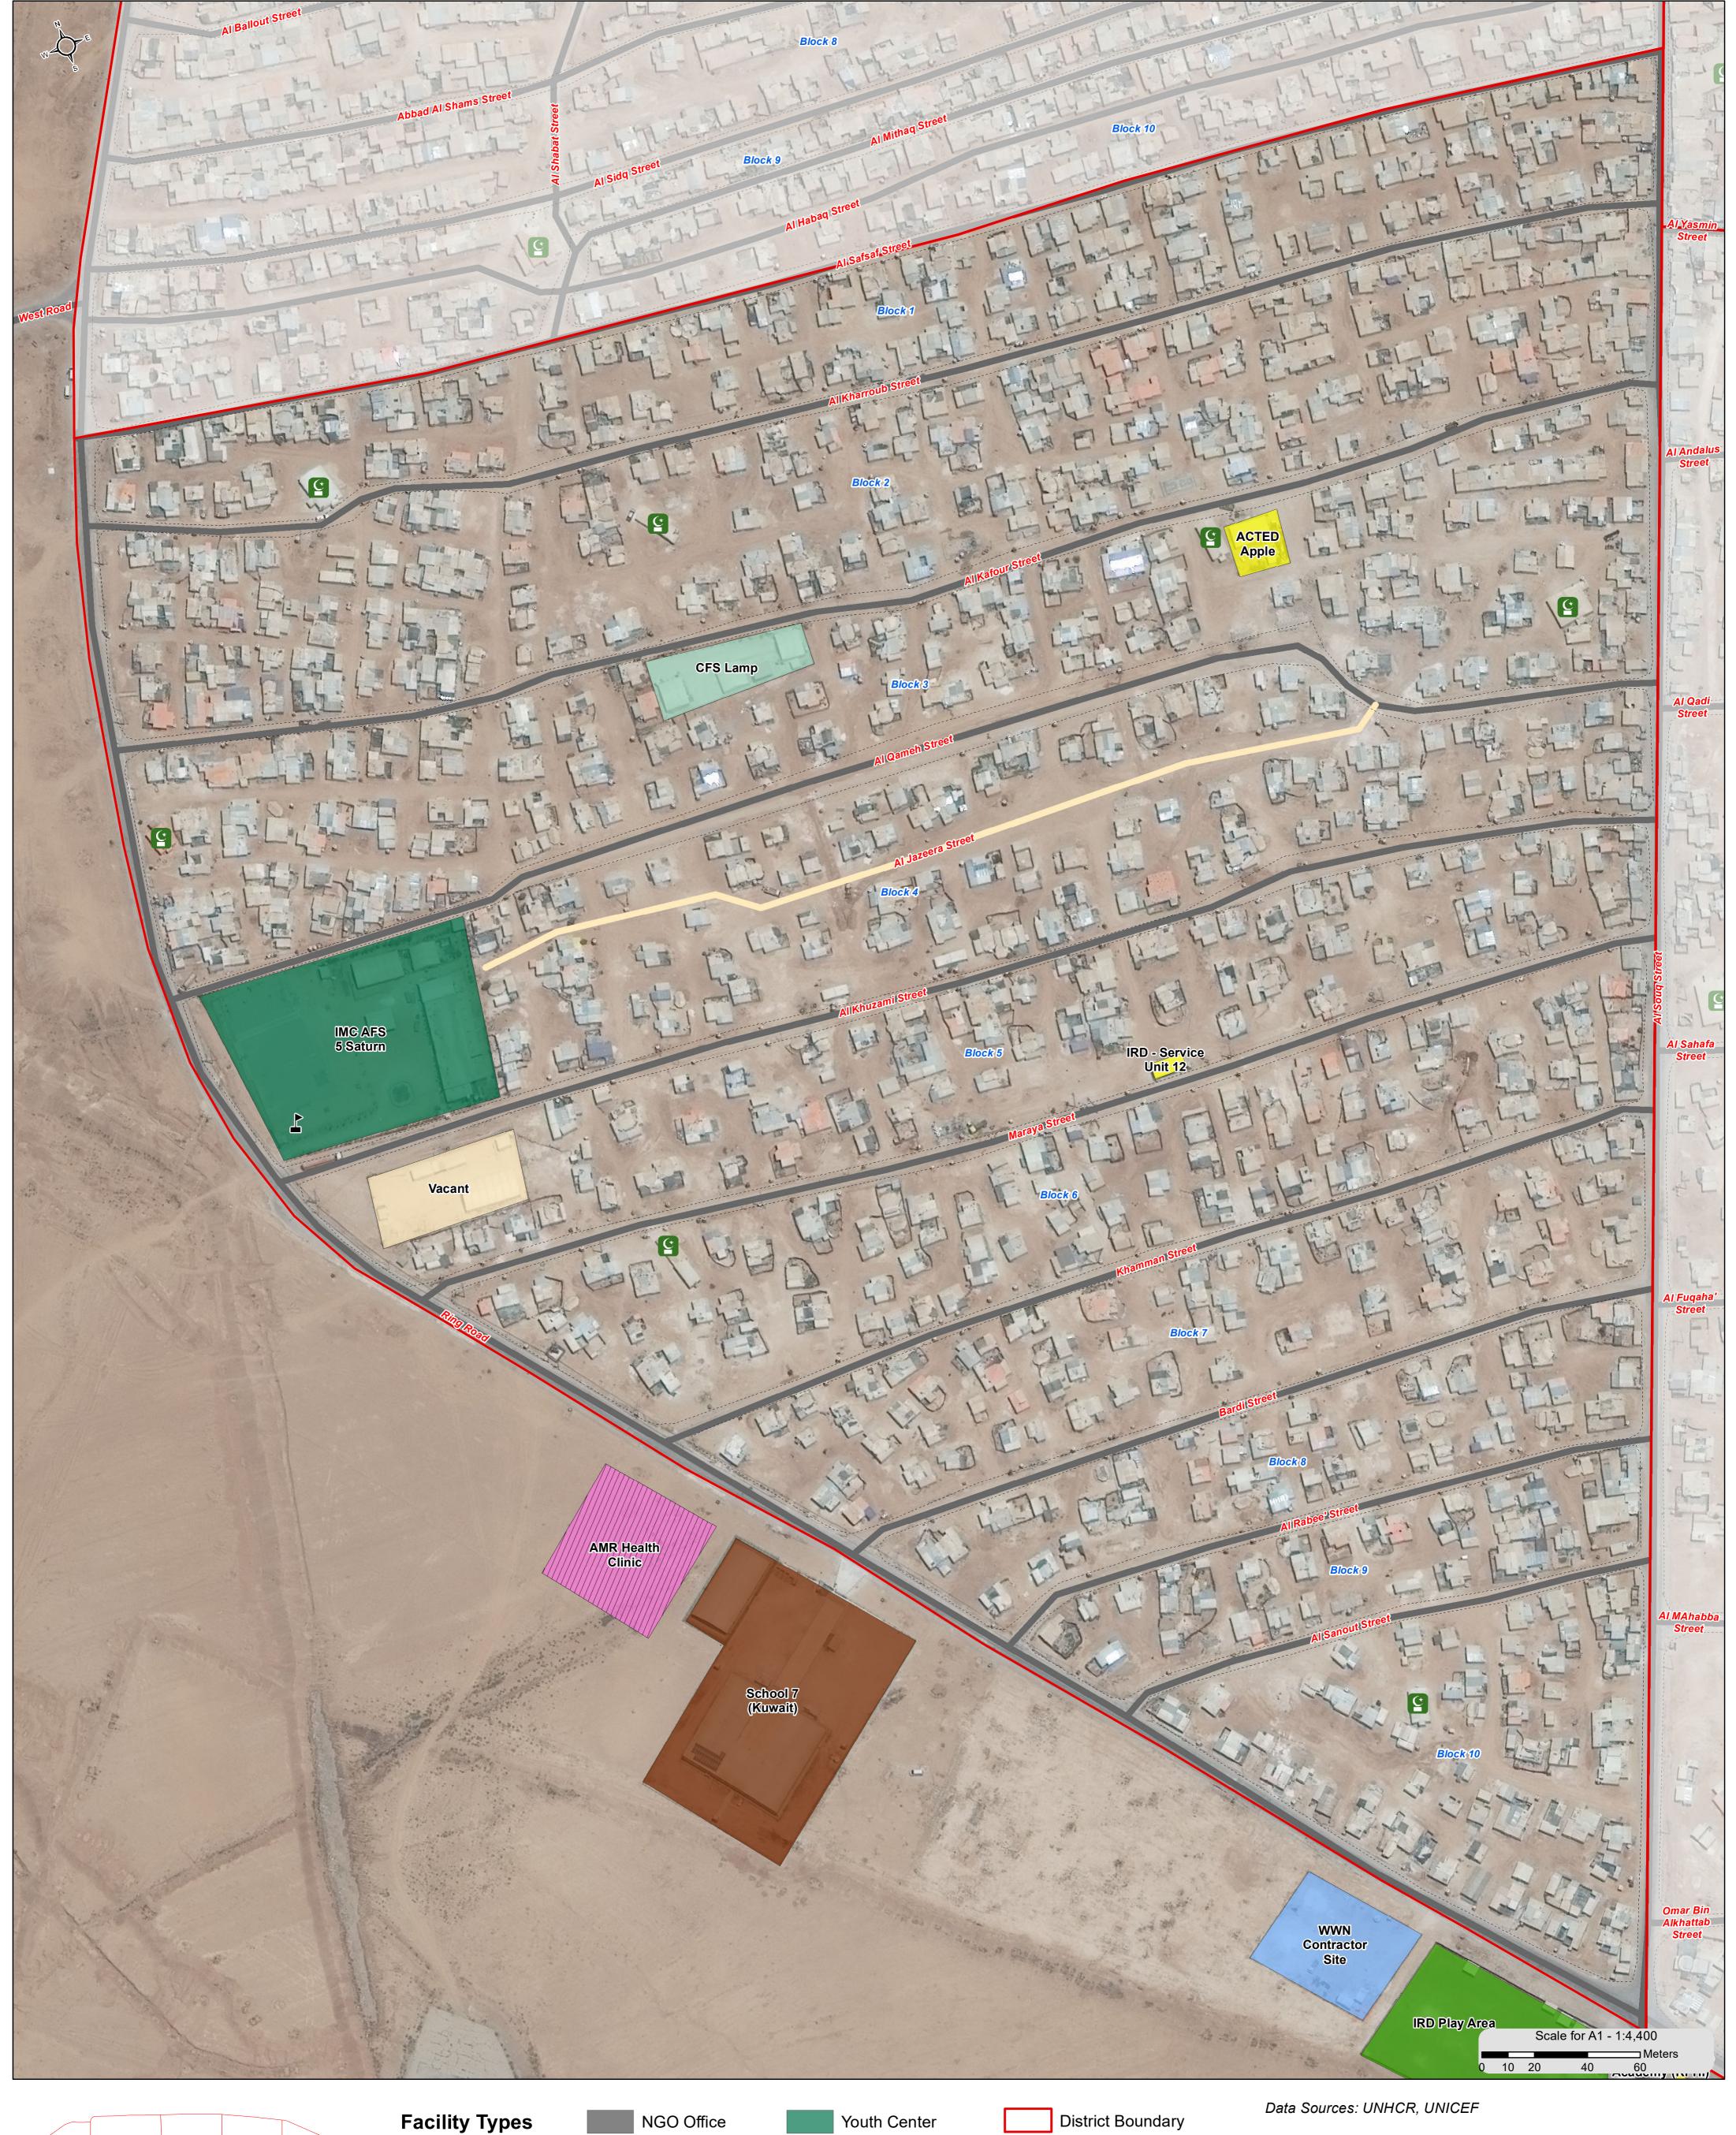

Satellite Acquisition Date: 30/06/2016 by DigitalGlobe

\_District\_Nov2016

General Infrastructure Map - December 2016 - District 12

For Humanitarian Purposes Only Production Date: 14/02/2017

Satellite Acquisition Date: 30/06/2016 by DigitalGlobe Provided by: UNOSAT

Projection: WGS 1984 UTM Zone 37N

File: REACH\_JOR\_Map\_Zaatari\_CCM\_General\_Infrastructure \_District\_Nov2016