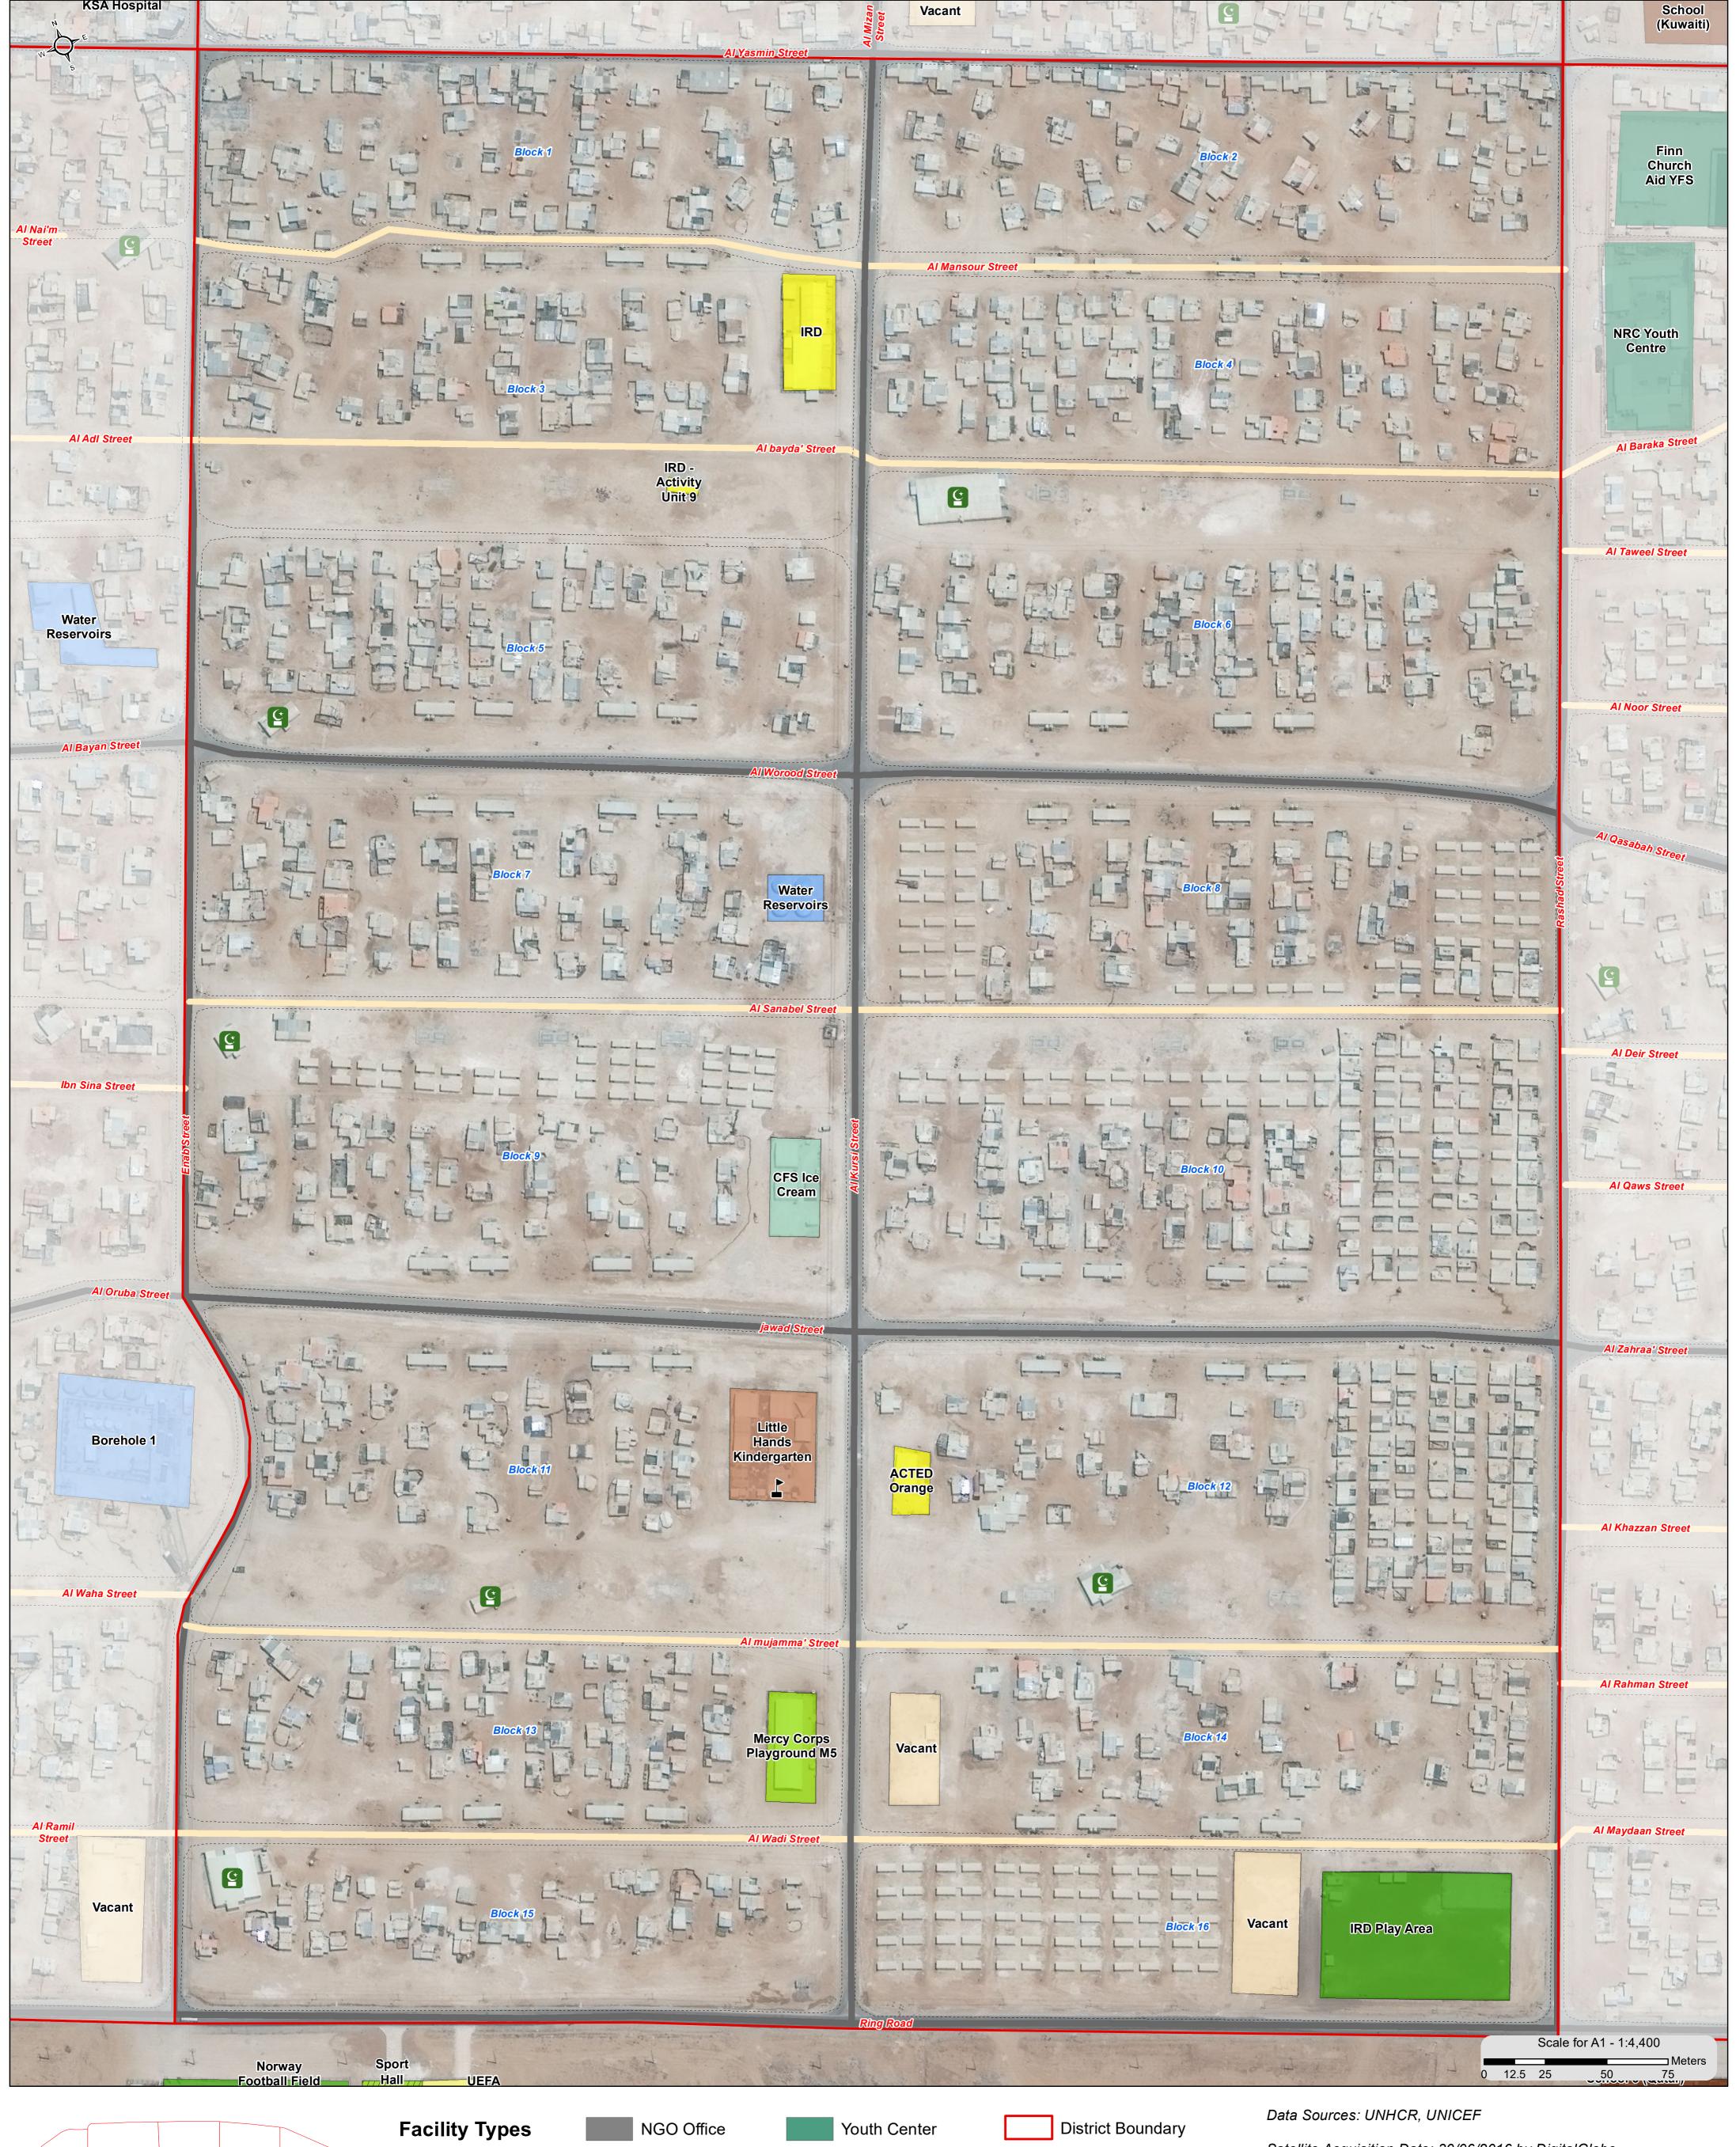

For Humanitarian Purposes Only **Production Date: 14/02/2017** 

**D3 D1 Block Boundary** Water Facilities **District Compound** Child Friendly Space D6 **D5 D7** Paved Road Health Community Office Playground **D2 D4 Unpaved Road Community Center** Registration Recreation WASH Center - Active Security Common Space Mosque D12 **D11** D10 D9 **D8** Mosques Distribution Point School Vacant Assembly Points Warehouse Kindergarten **Under Construction** 