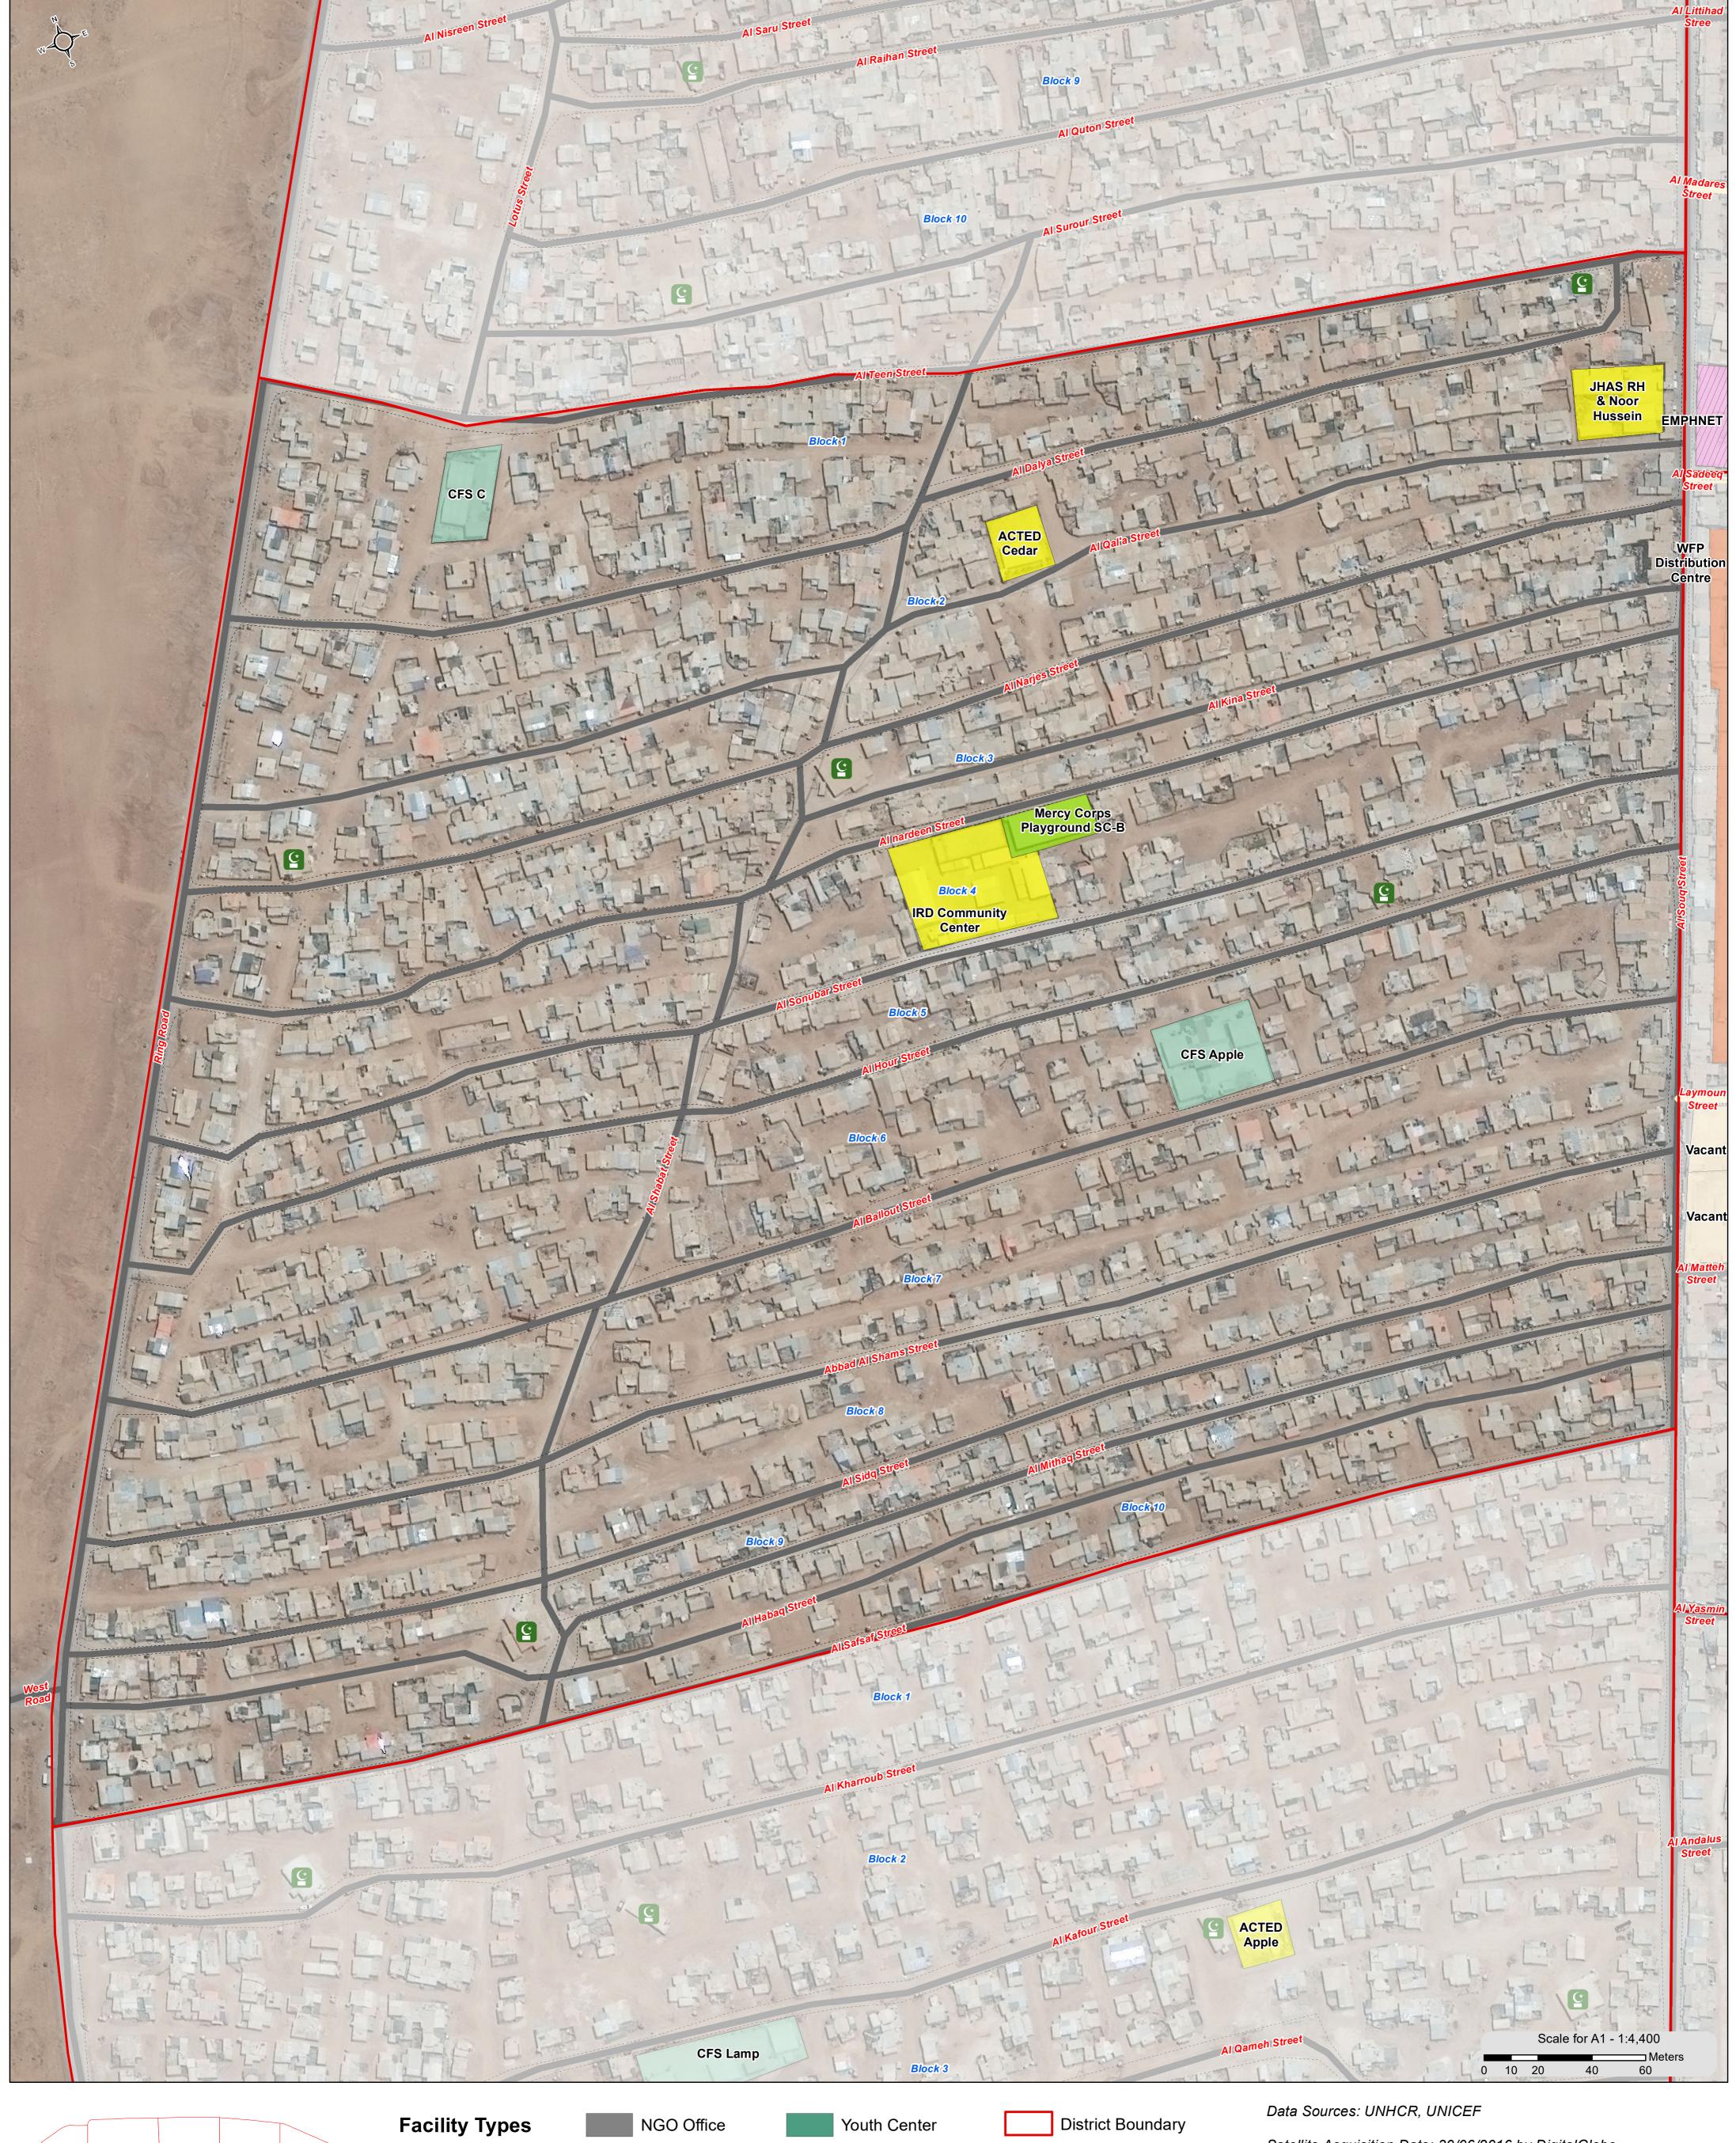

General Infrastructure Map - December 2016 - District 3

For Humanitarian Purposes Only Production Date: 14/02/2017

Satellite Acquisition Date: 30/06/2016 by DigitalGlobe Provided by: UNOSAT

partners, associates or donors mentioned on this map.

Projection: WGS 1984 UTM Zone 37N

File: REACH\_JOR\_Map\_Zaatari\_CCM\_General\_Infrastructure \_District\_Nov2016

Note: Data, designations and boundaries contained on this map are not warranted to be error-free and do not imply acceptance by the