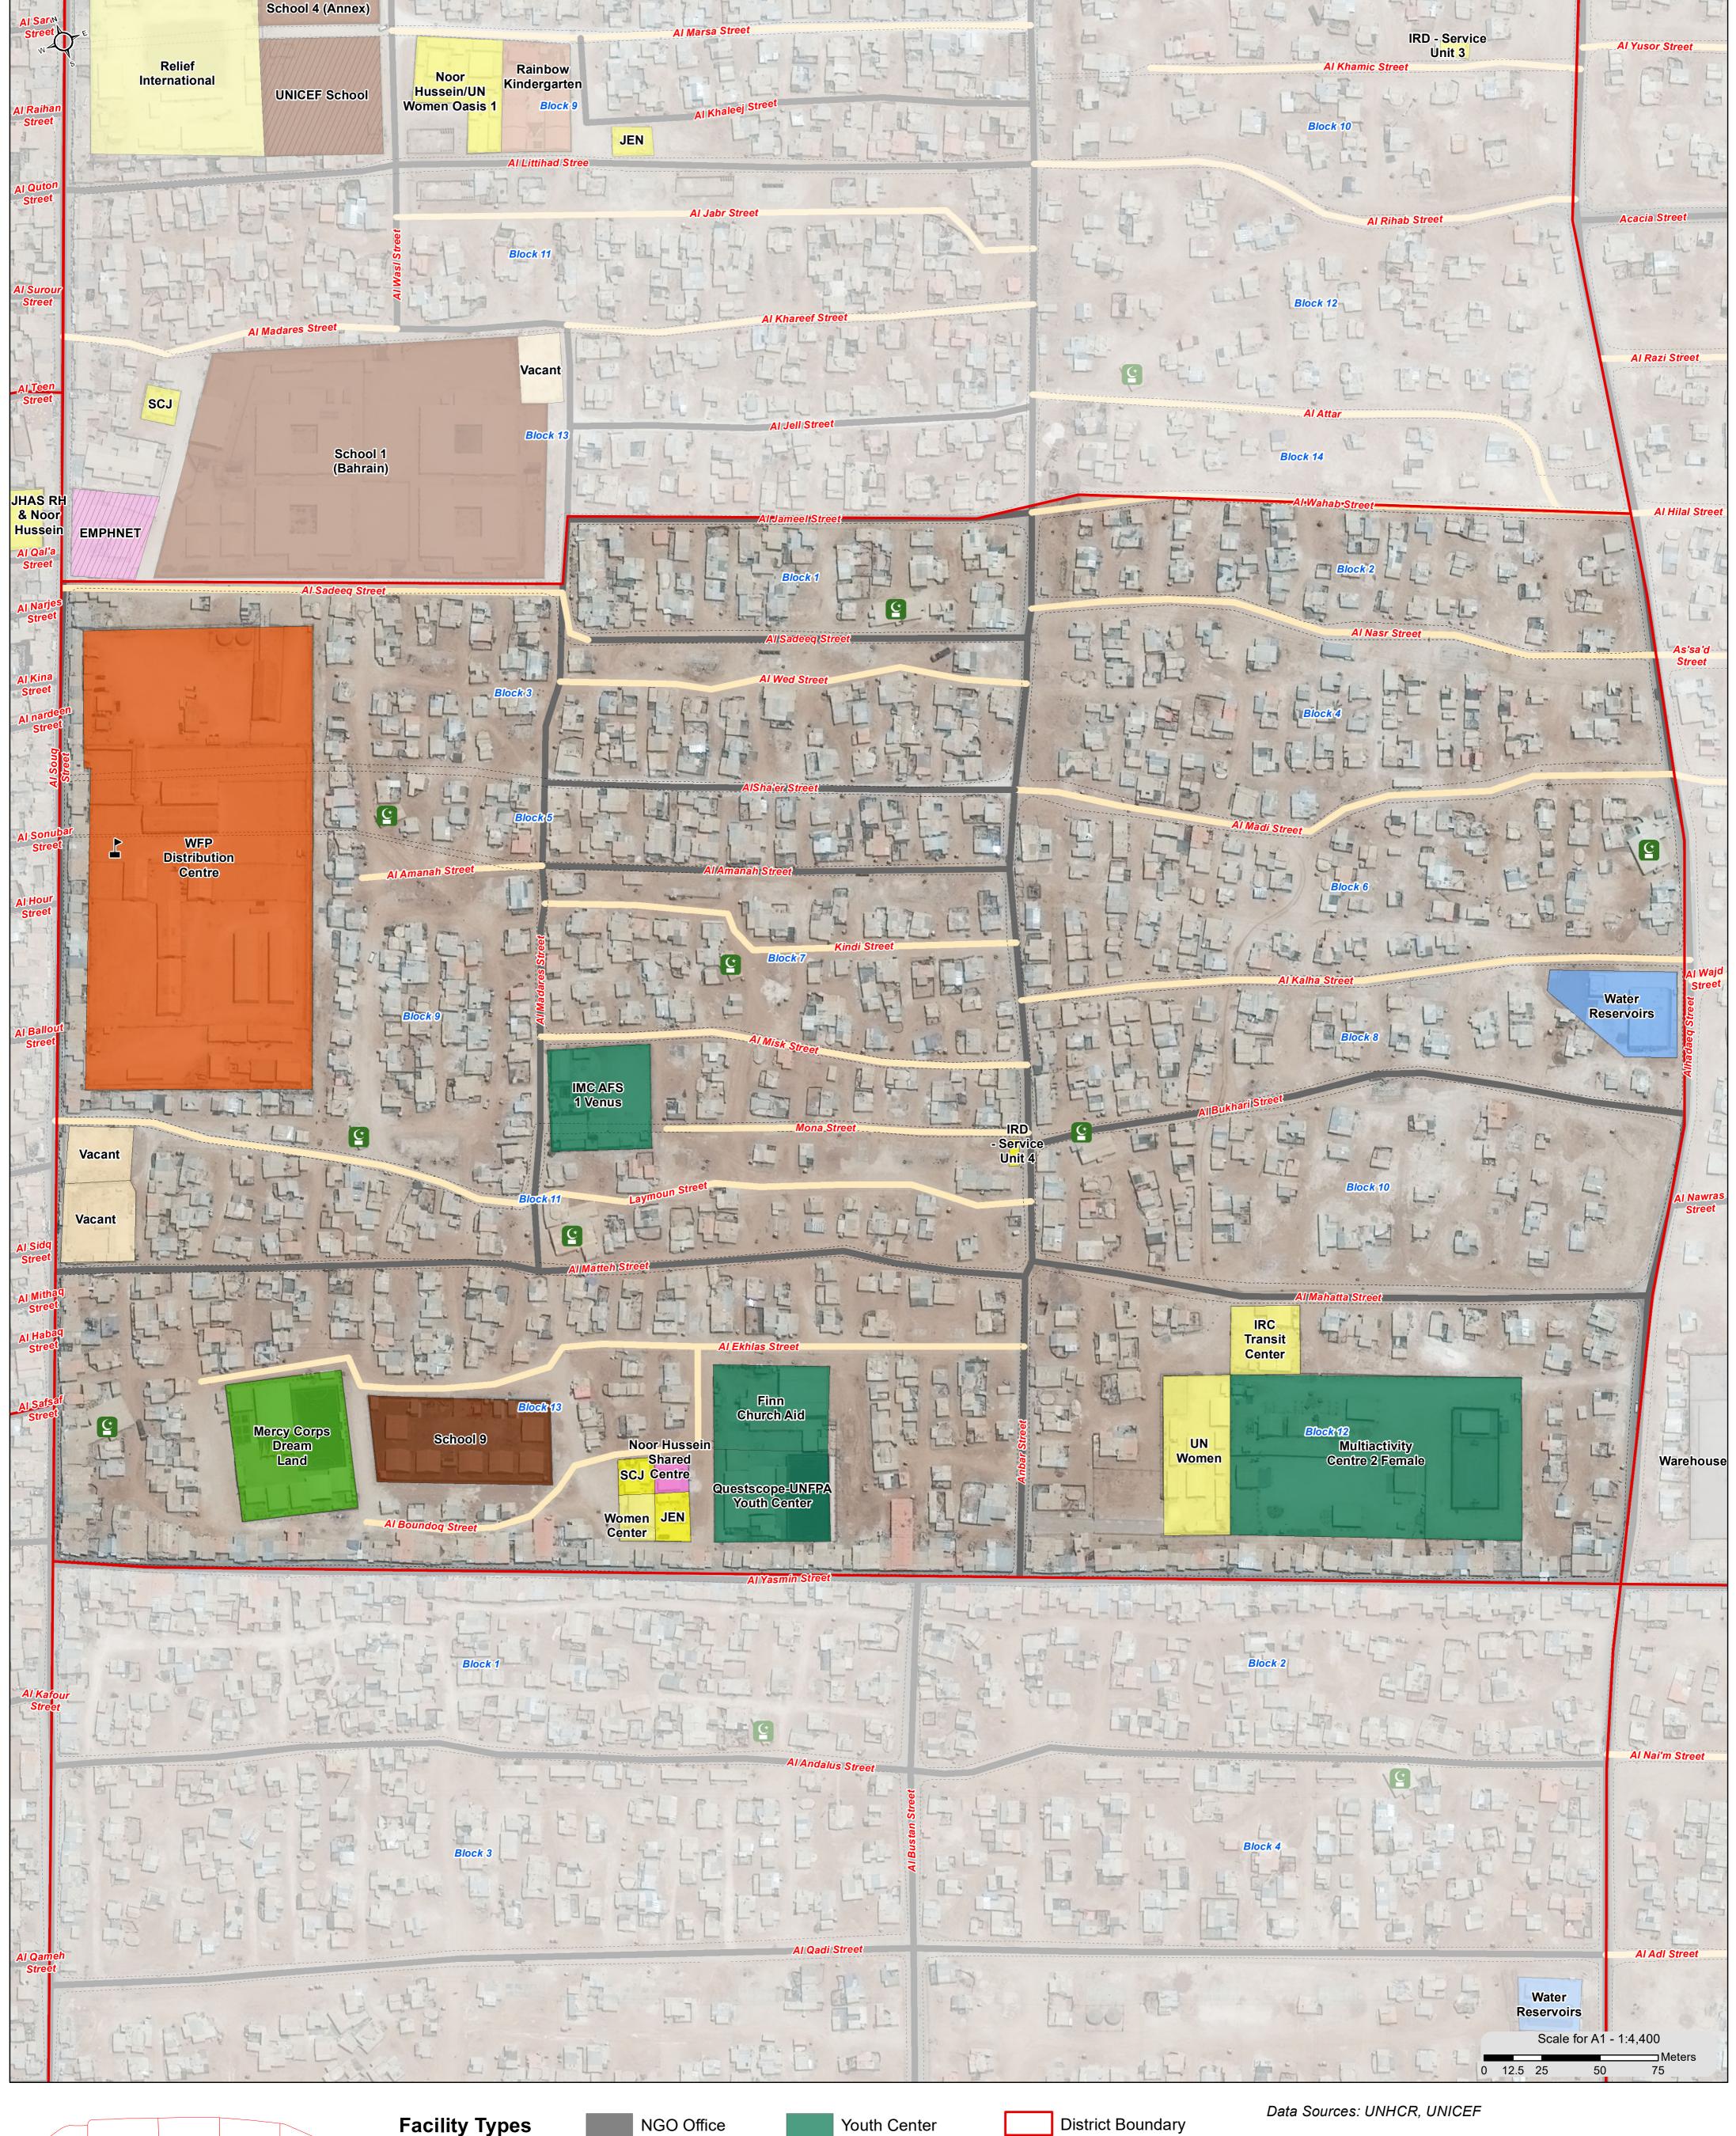

General Infrastructure Map - December 2016 - District 4

For Humanitarian Purposes Only Production Date: 14/02/2017

Kindergarten

Mosques

**Under Construction** 

**Assembly Points** 

Satellite Acquisition Date: 30/06/2016 by DigitalGlobe Provided by: UNOSAT

Projection: WGS 1984 UTM Zone 37N

File: REACH\_JOR\_Map\_Zaatari\_CCM\_General\_Infrastructure \_District\_Nov2016

General Infrastructure Map - December 2016 - District 5

For Humanitarian Purposes Only Production Date: 14/02/2017