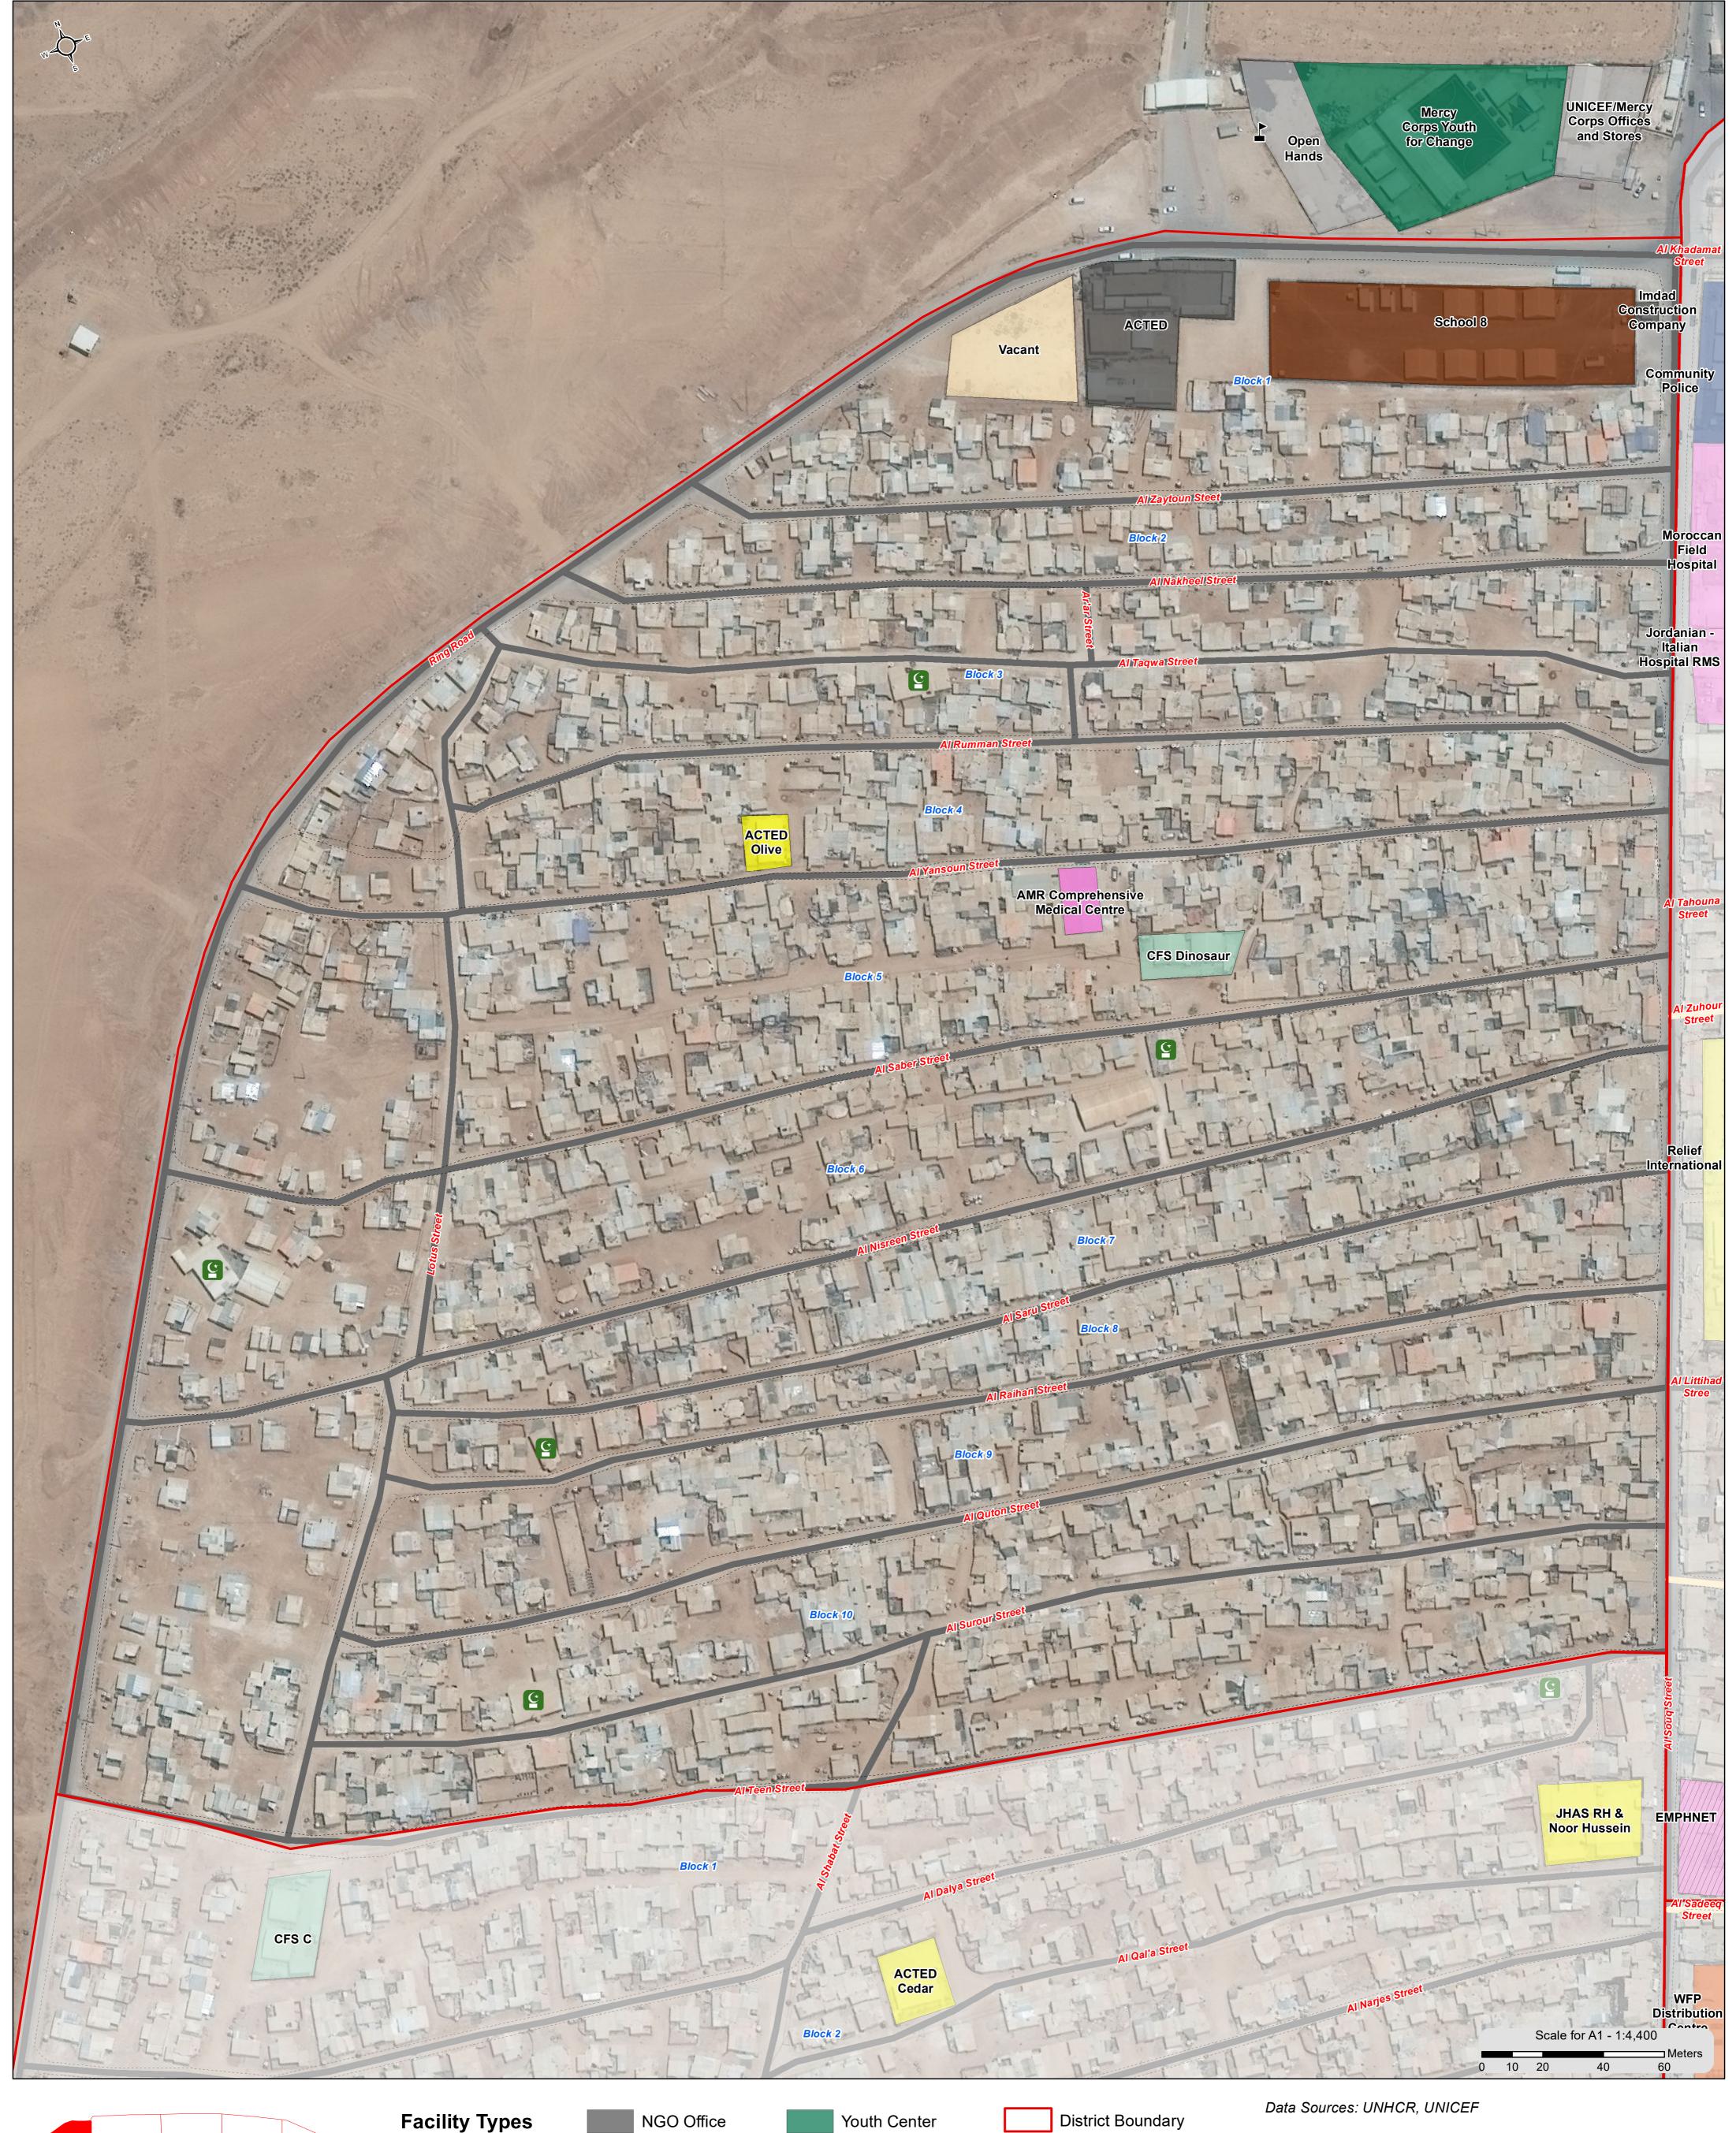

General Infrastructure Map - December 2016 - District 1

For Humanitarian Purposes Only Production Date: 14/02/2017

Mosques

WASH Center - Active

Assembly Points

Projection: WGS 1984 UTM Zone 37N

File: REACH\_JOR\_Map\_Zaatari\_CCM\_General\_Infrastructure \_District\_Nov2016

Projection: WGS 1984 UTM Zone 37N

File: REACH\_JOR\_Map\_Zaatari\_CCM\_General\_Infrastructure \_District\_Nov2016

Note: Data, designations and boundaries contained on this map are not warranted to be error-free and do not imply acceptance by the