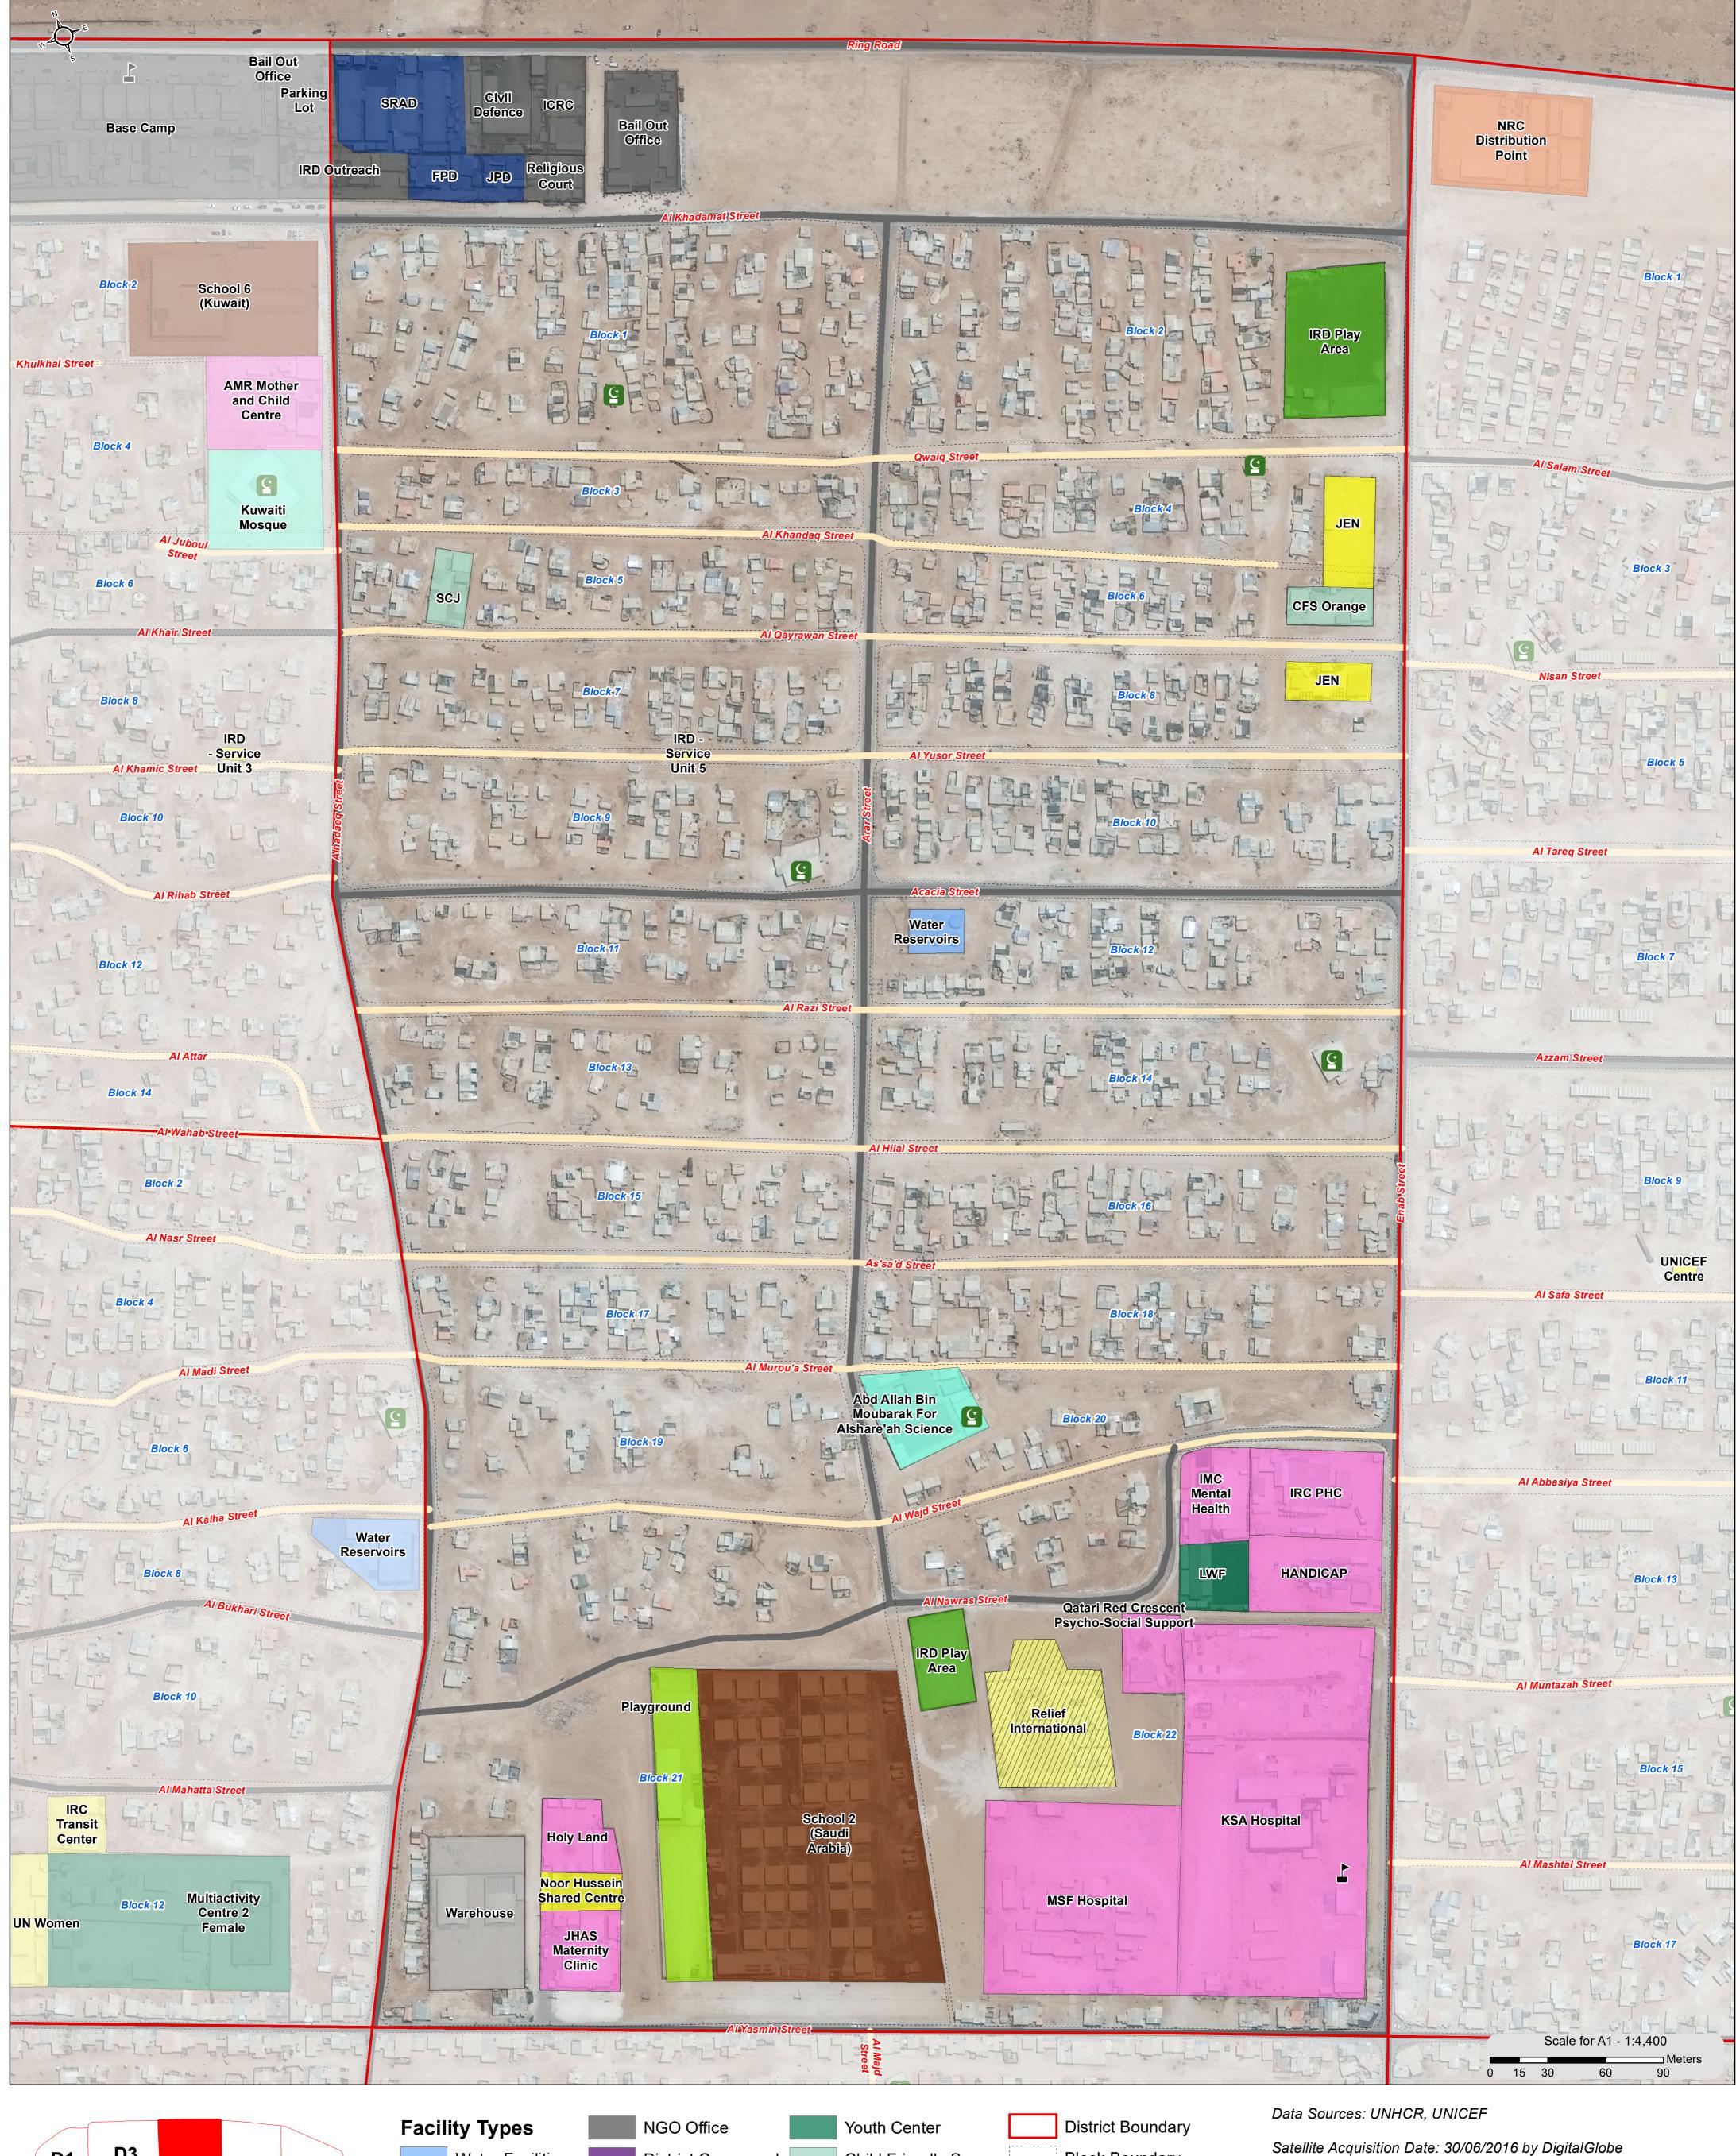

Projection: WGS 1984 UTM Zone 37N

File: REACH\_JOR\_Map\_Zaatari\_CCM\_General\_Infrastructure \_District\_Nov2016

General Infrastructure Map - December 2016 - District 5

For Humanitarian Purposes Only Production Date: 14/02/2017

Kindergarten

Warehouse

Vacant

**Under Construction** 

Mosques

WASH Center - Active

Assembly Points

Provided by: UNOSAT

File: REACH\_JOR\_Map\_Zaatari\_CCM\_General\_Infrastructure \_District\_Nov2016

General Infrastructure Map - December 2016 - District 6

For Humanitarian Purposes Only Production Date: 14/02/2017

Kindergarten