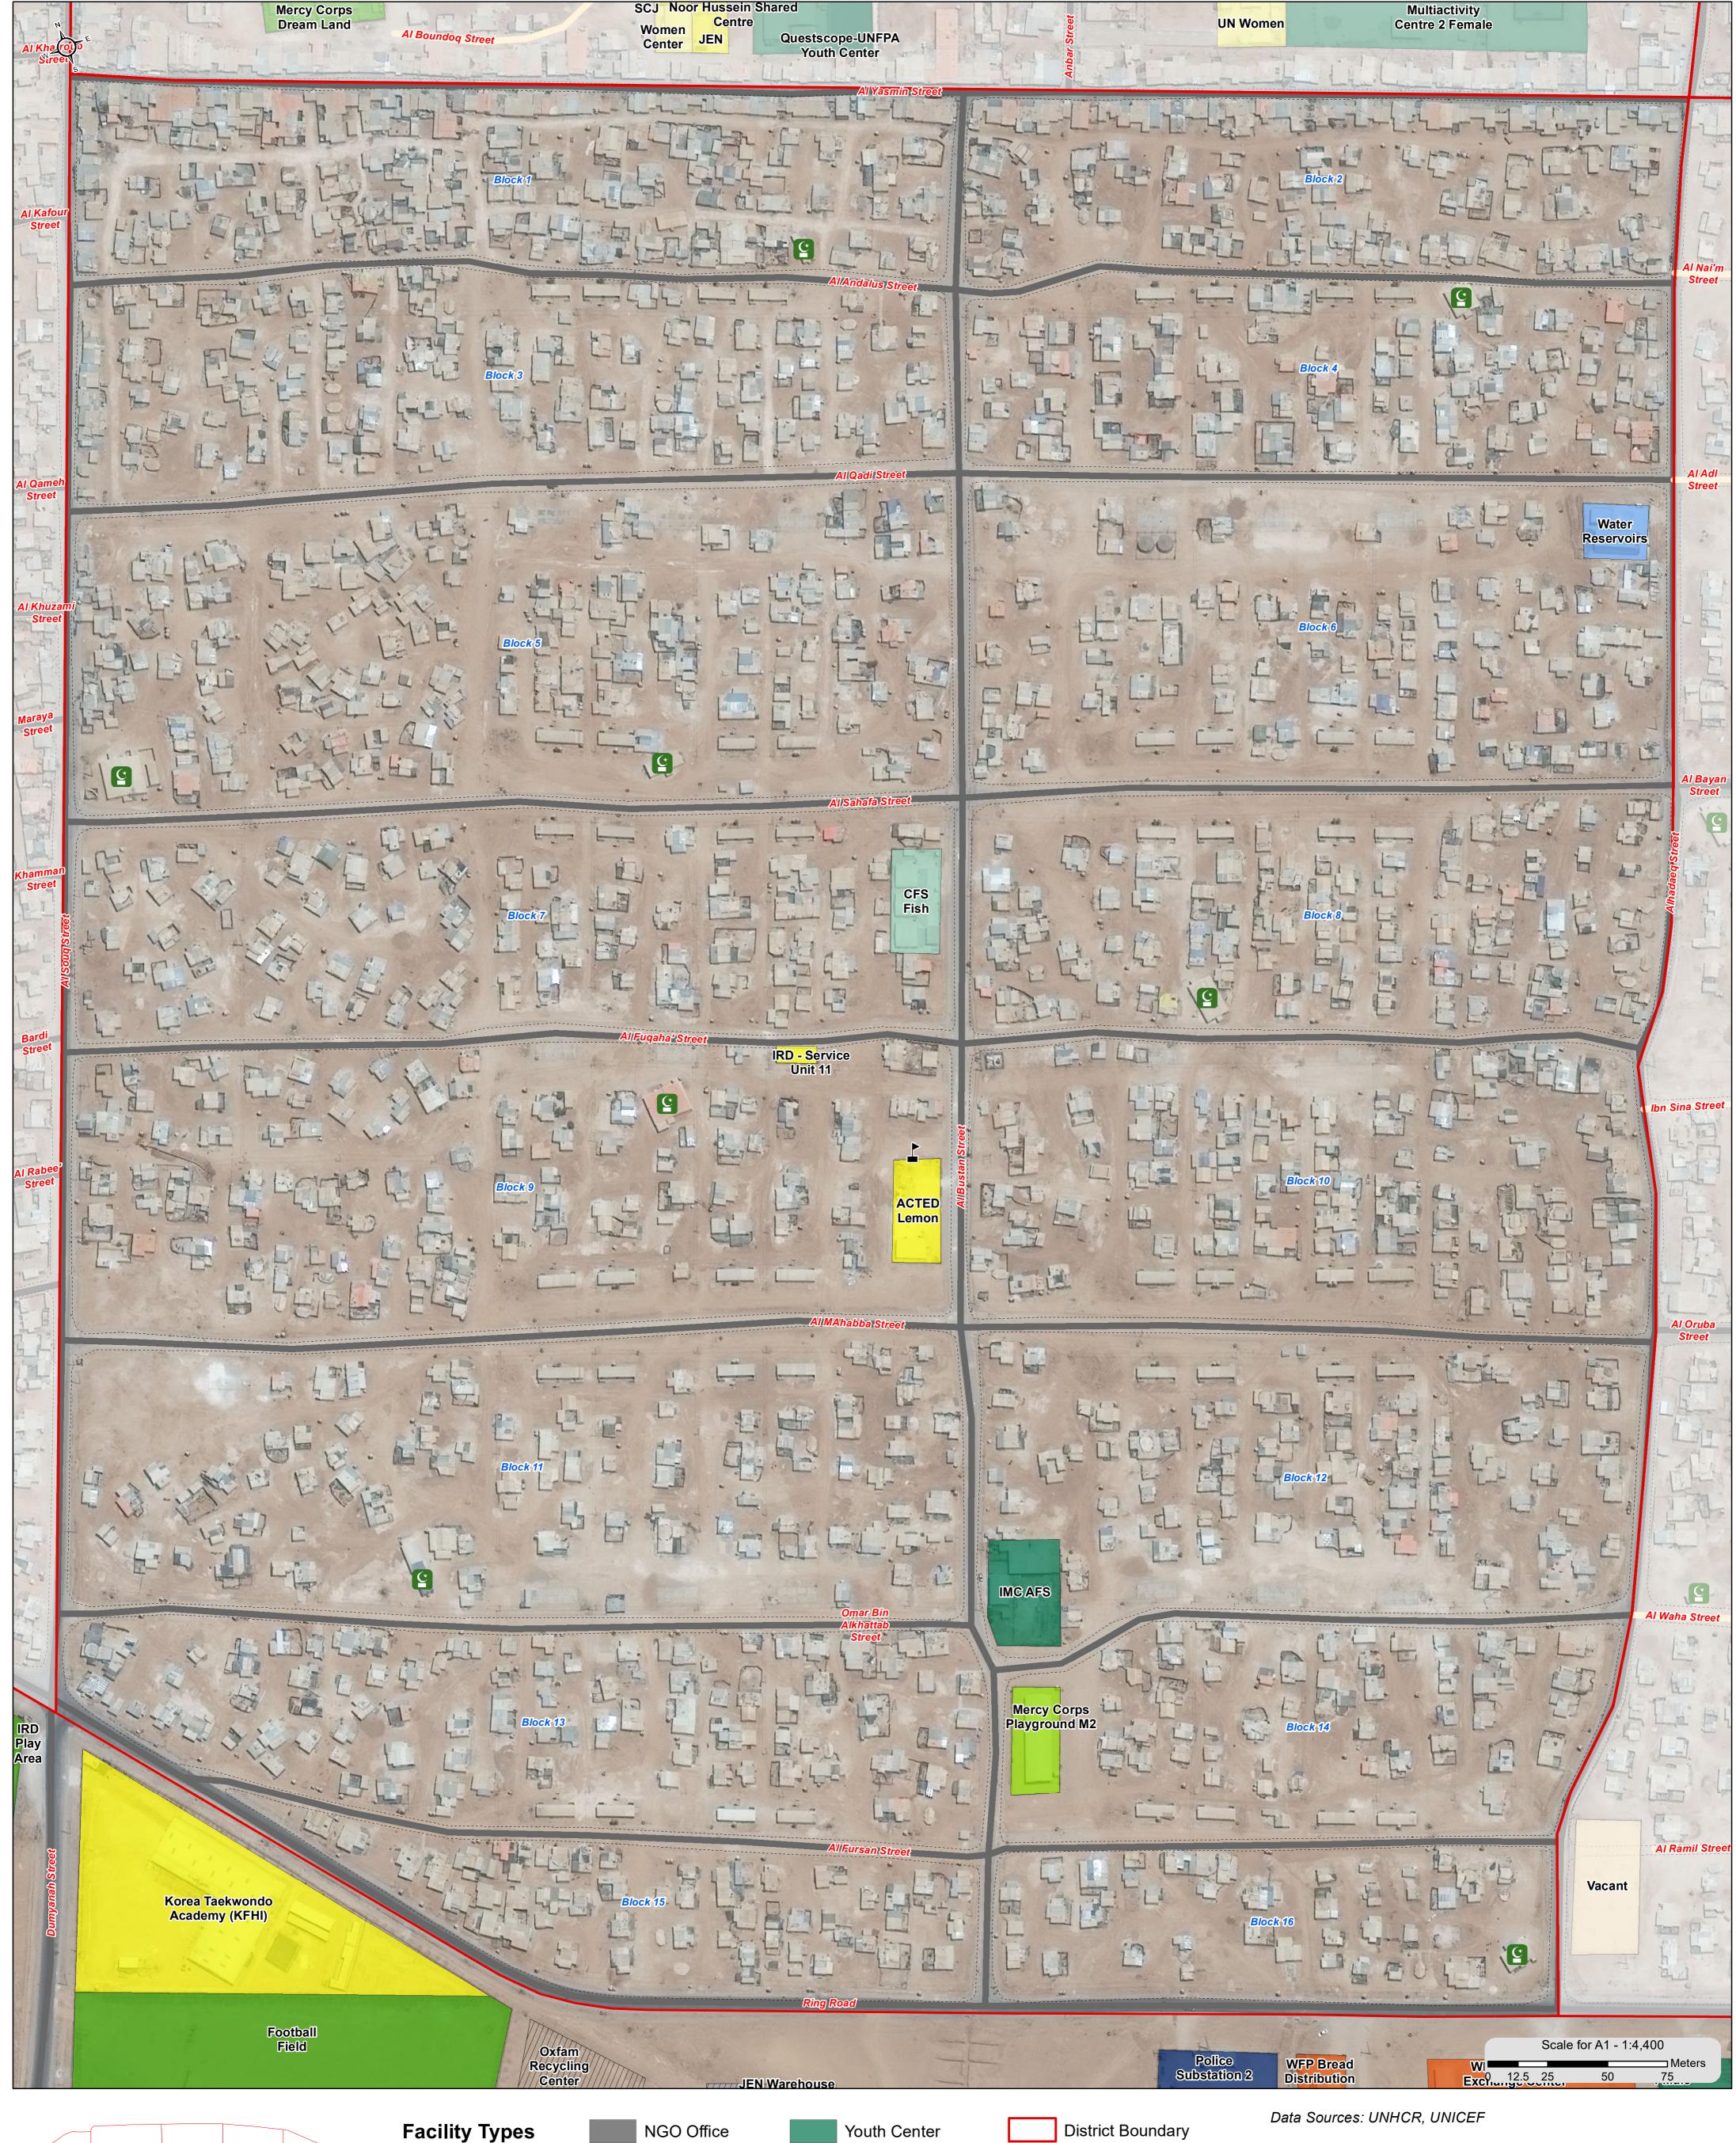

For Humanitarian Purposes Only Production Date: 14/02/2017

partners, associates or donors mentioned on this map.

General Infrastructure Map - December 2016 - District 11

For Humanitarian Purposes Only
Production Date: 14/02/2017

Kindergarten

Warehouse

Vacant

**Under Construction** 

Mosques

WASH Center - Active

Assembly Points

File: REACH\_JOR\_Map\_Zaatari\_CCM\_General\_Infrastructure