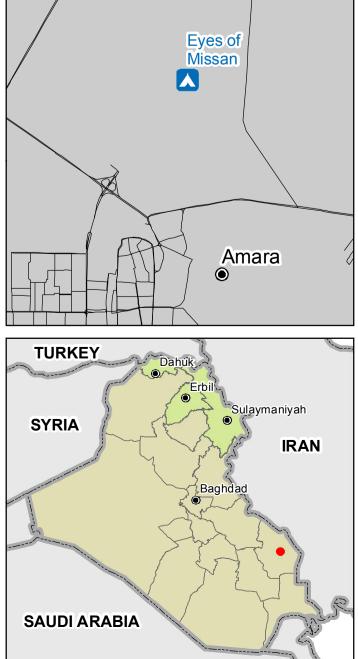

#### GPS Coordinates of Camp Location: Longitude: 47° 10' 0.15" E (47.16671) Latitude: 31° 53' 7.23" N (31.88533)

*Thematic Data: 5/5/2017 - REACH Administrative boundaries: GADM* 

Satellite Imagery: WorldView-2 from 08/03/2016 Copyright: DigitalGlobe, Inc Source: US Department of State, Humanitarian Information Unit, NextView License

# **IRAQ - Missan Governorate - Eyes of Missan Camp** *General Infrastructure - Updated 5 May 2017*