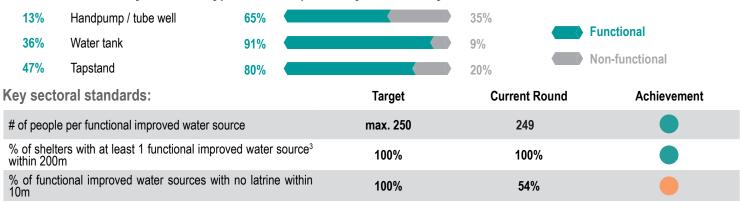

## Water Access

Three most commonly identified types of water points, by functionality:

Sanitation

#### Latrine characteristics:

Targets based on long term WASH Sector Standards / Indicators for the Rohingya response, Sphere Minimum Standards as well as Department of Public Health and Environment (DPHE) Minimum Standards. 
Minimum standard/indicator reached, 
75%-99% minimum standard/indicator reached, 
50-74% minimum standard/ indicator reached, Less than 50% of minimum standard/indicator reached.