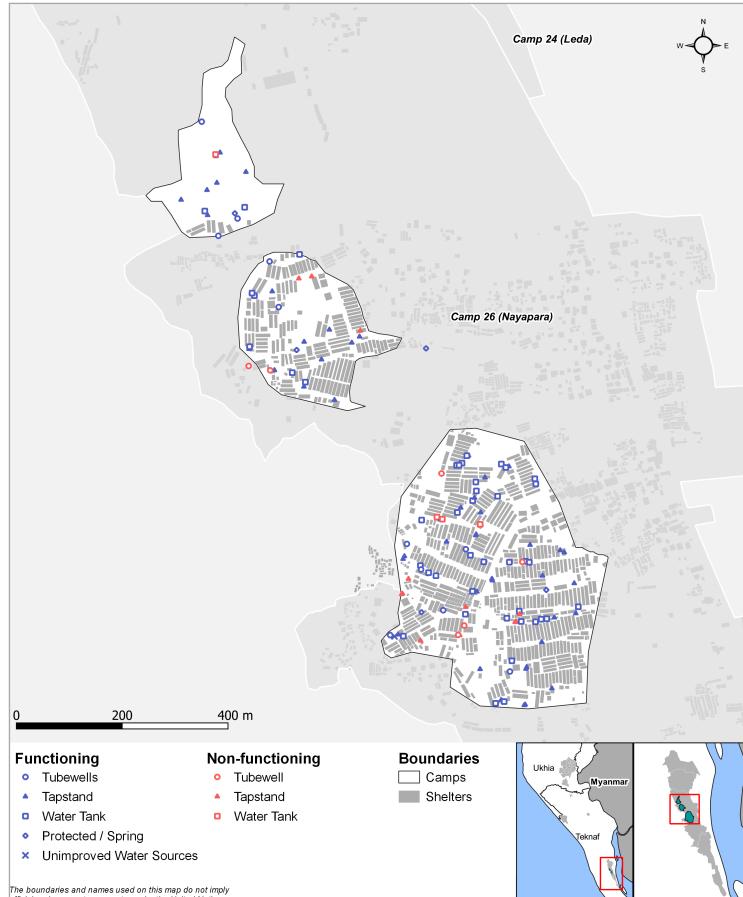

## Water Access

Three most commonly identified types of water points, by functionality:

Sanitation

### Water Access

For more information, please contact REACH: bangladesh@reach-initiative.org

2