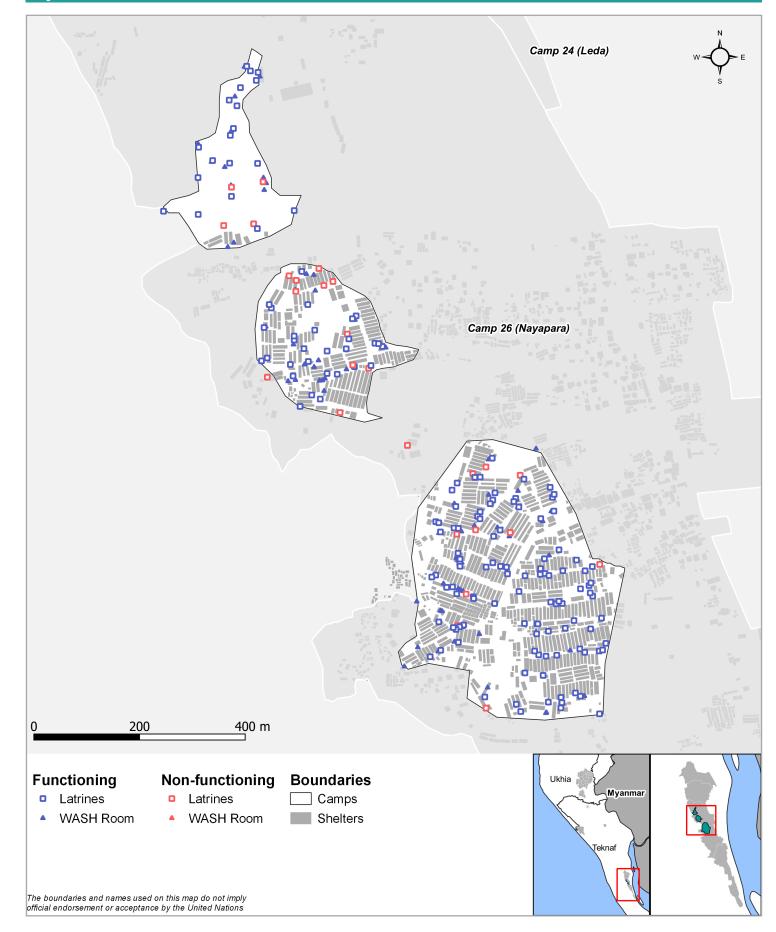

#### Site Overview **Key WASH Infrastructure** # of individuals: 26,915 # of latrines: 820 (% functional and safe<sup>2</sup>): # of households: 5.734 (83%) # of improved water sources:3 130 # of shelters: 781 (% functional): (83%) # of individuals 187 # of washrooms: per shelter: 34

#### Latrine characteristics:

Targets based on long term WASH Sector Standards / Indicators for the Rohingya response, Sphere Minimum Standards as well as Department of Public Health and Environment (DPHE) Minimum Standards. 
Minimum standard/indicator reached, 
75%-99% minimum standard/indicator reached, 
50-74% minimum standard/ indicator reached, Less than 50% of minimum standard/indicator reached.

details to be logged for WASH infrastructure.

Safe refers to fully covered latrines (i.e. a latrine with four walls, a roof and a lockable door).
 This includes handpumps / tube wells, tapstands and water tanks.