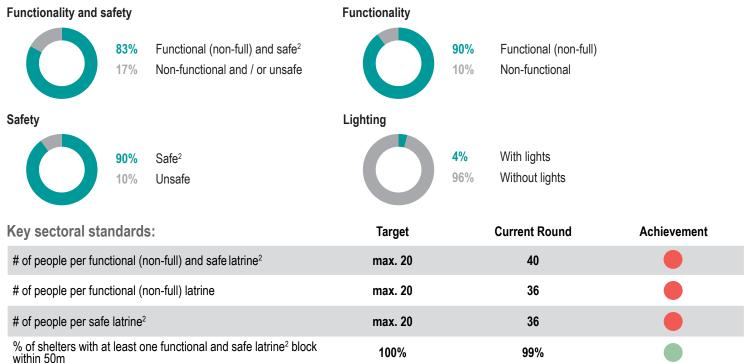

#### Latrine characteristics:

Targets based on long term WASH Sector Standards / Indicators for the Rohingya response, Sphere Minimum Standards as well as Department of Public Health and Environment (DPHE) Minimum Standards. 
Minimum standard/indicator reached, 
75%-99% minimum standard/indicator reached, 
50-74% minimum standard/ indicator reached, Less than 50% of minimum standard/indicator reached.

details to be logged for WASH infrastructure.

Safe refers to fully covered latrines (i.e. a latrine with four walls, a roof and a lockable door).
 This includes handpumps / tube wells, tapstands and water tanks.