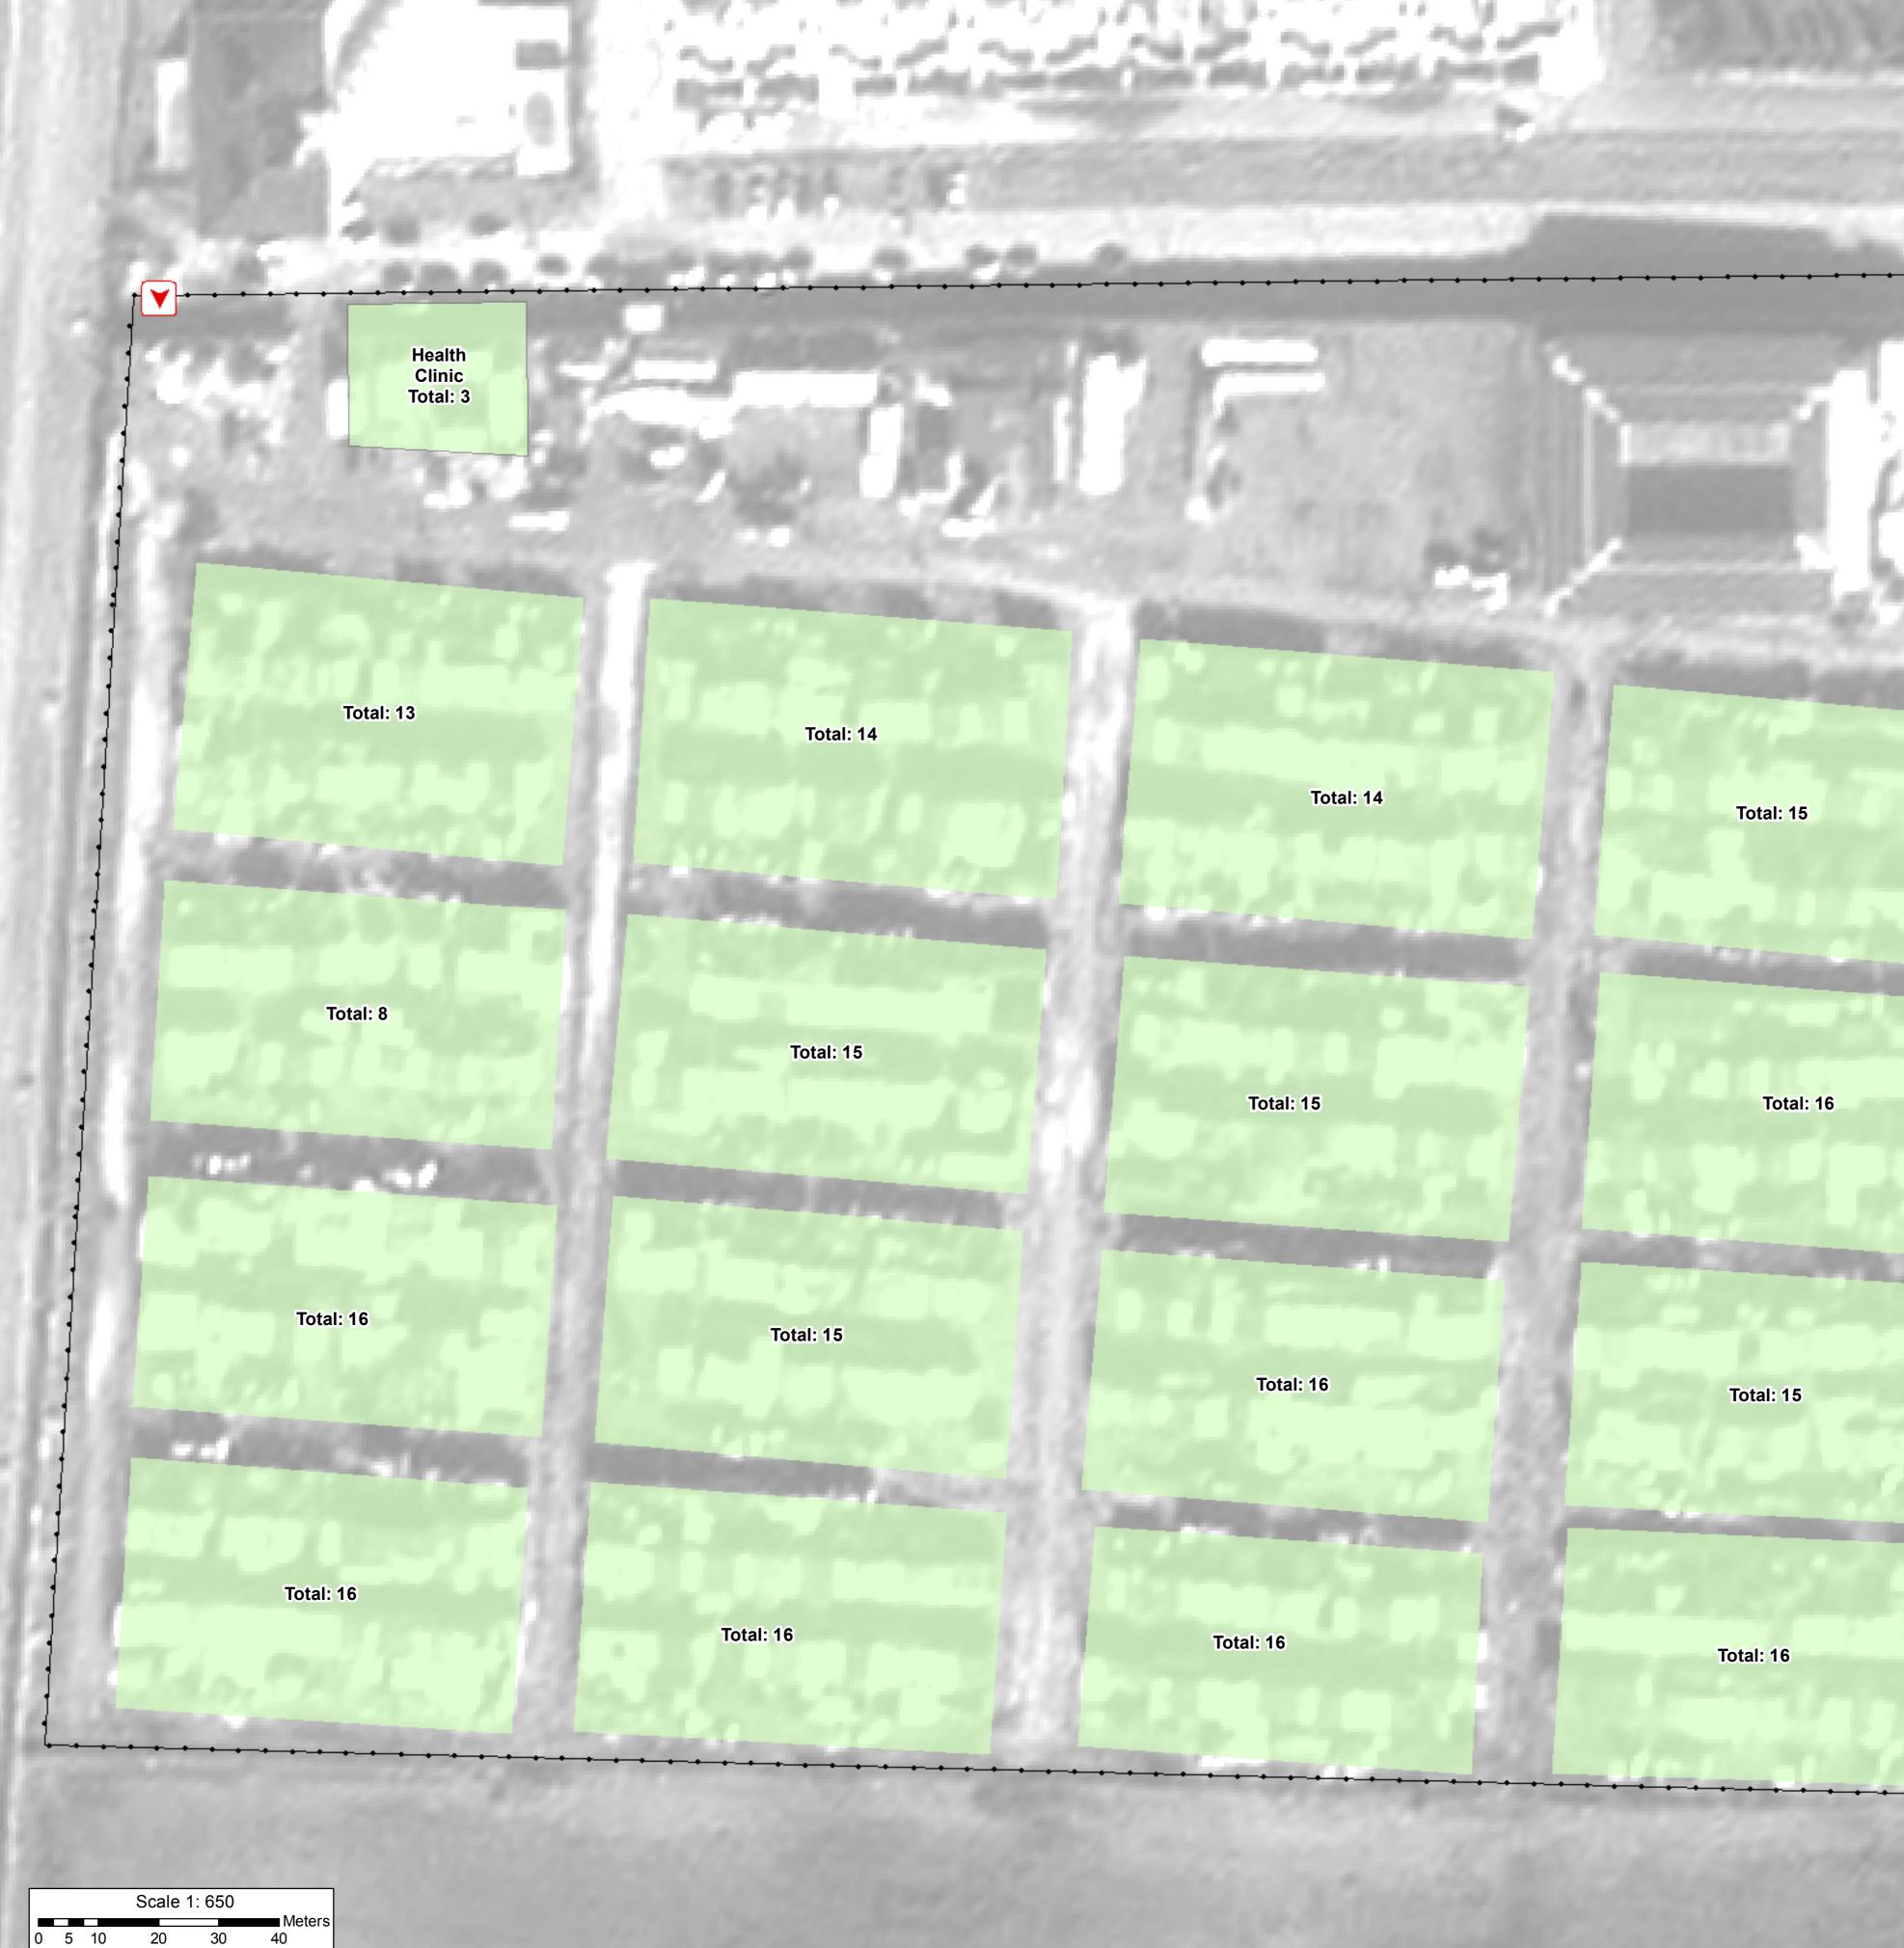

#### Non-functioning Showers (%) in Housing Blocks and Communal Buildings

Thematic Data: 20/04/2016 - REACH Administrative boundaries: GADM Background imagery: Airbus 15/02/2016 Projection: WGS 1984 UTM Zone 38N Contact : iraq@reach-initiative.org File: IRQ\_Map\_IDP\_Harshm\_Non FunctioningShowers\_8June2016

Note: Data, designations and boundaries contained on this map are not warranted to be error-free and do not imply acceptance by the REACH partners, associates or donors mentioned on this map.

# **IRAQ - Erbil Governorate - Harshm** WASH Facilities - Non-functioning Showers - May 2016