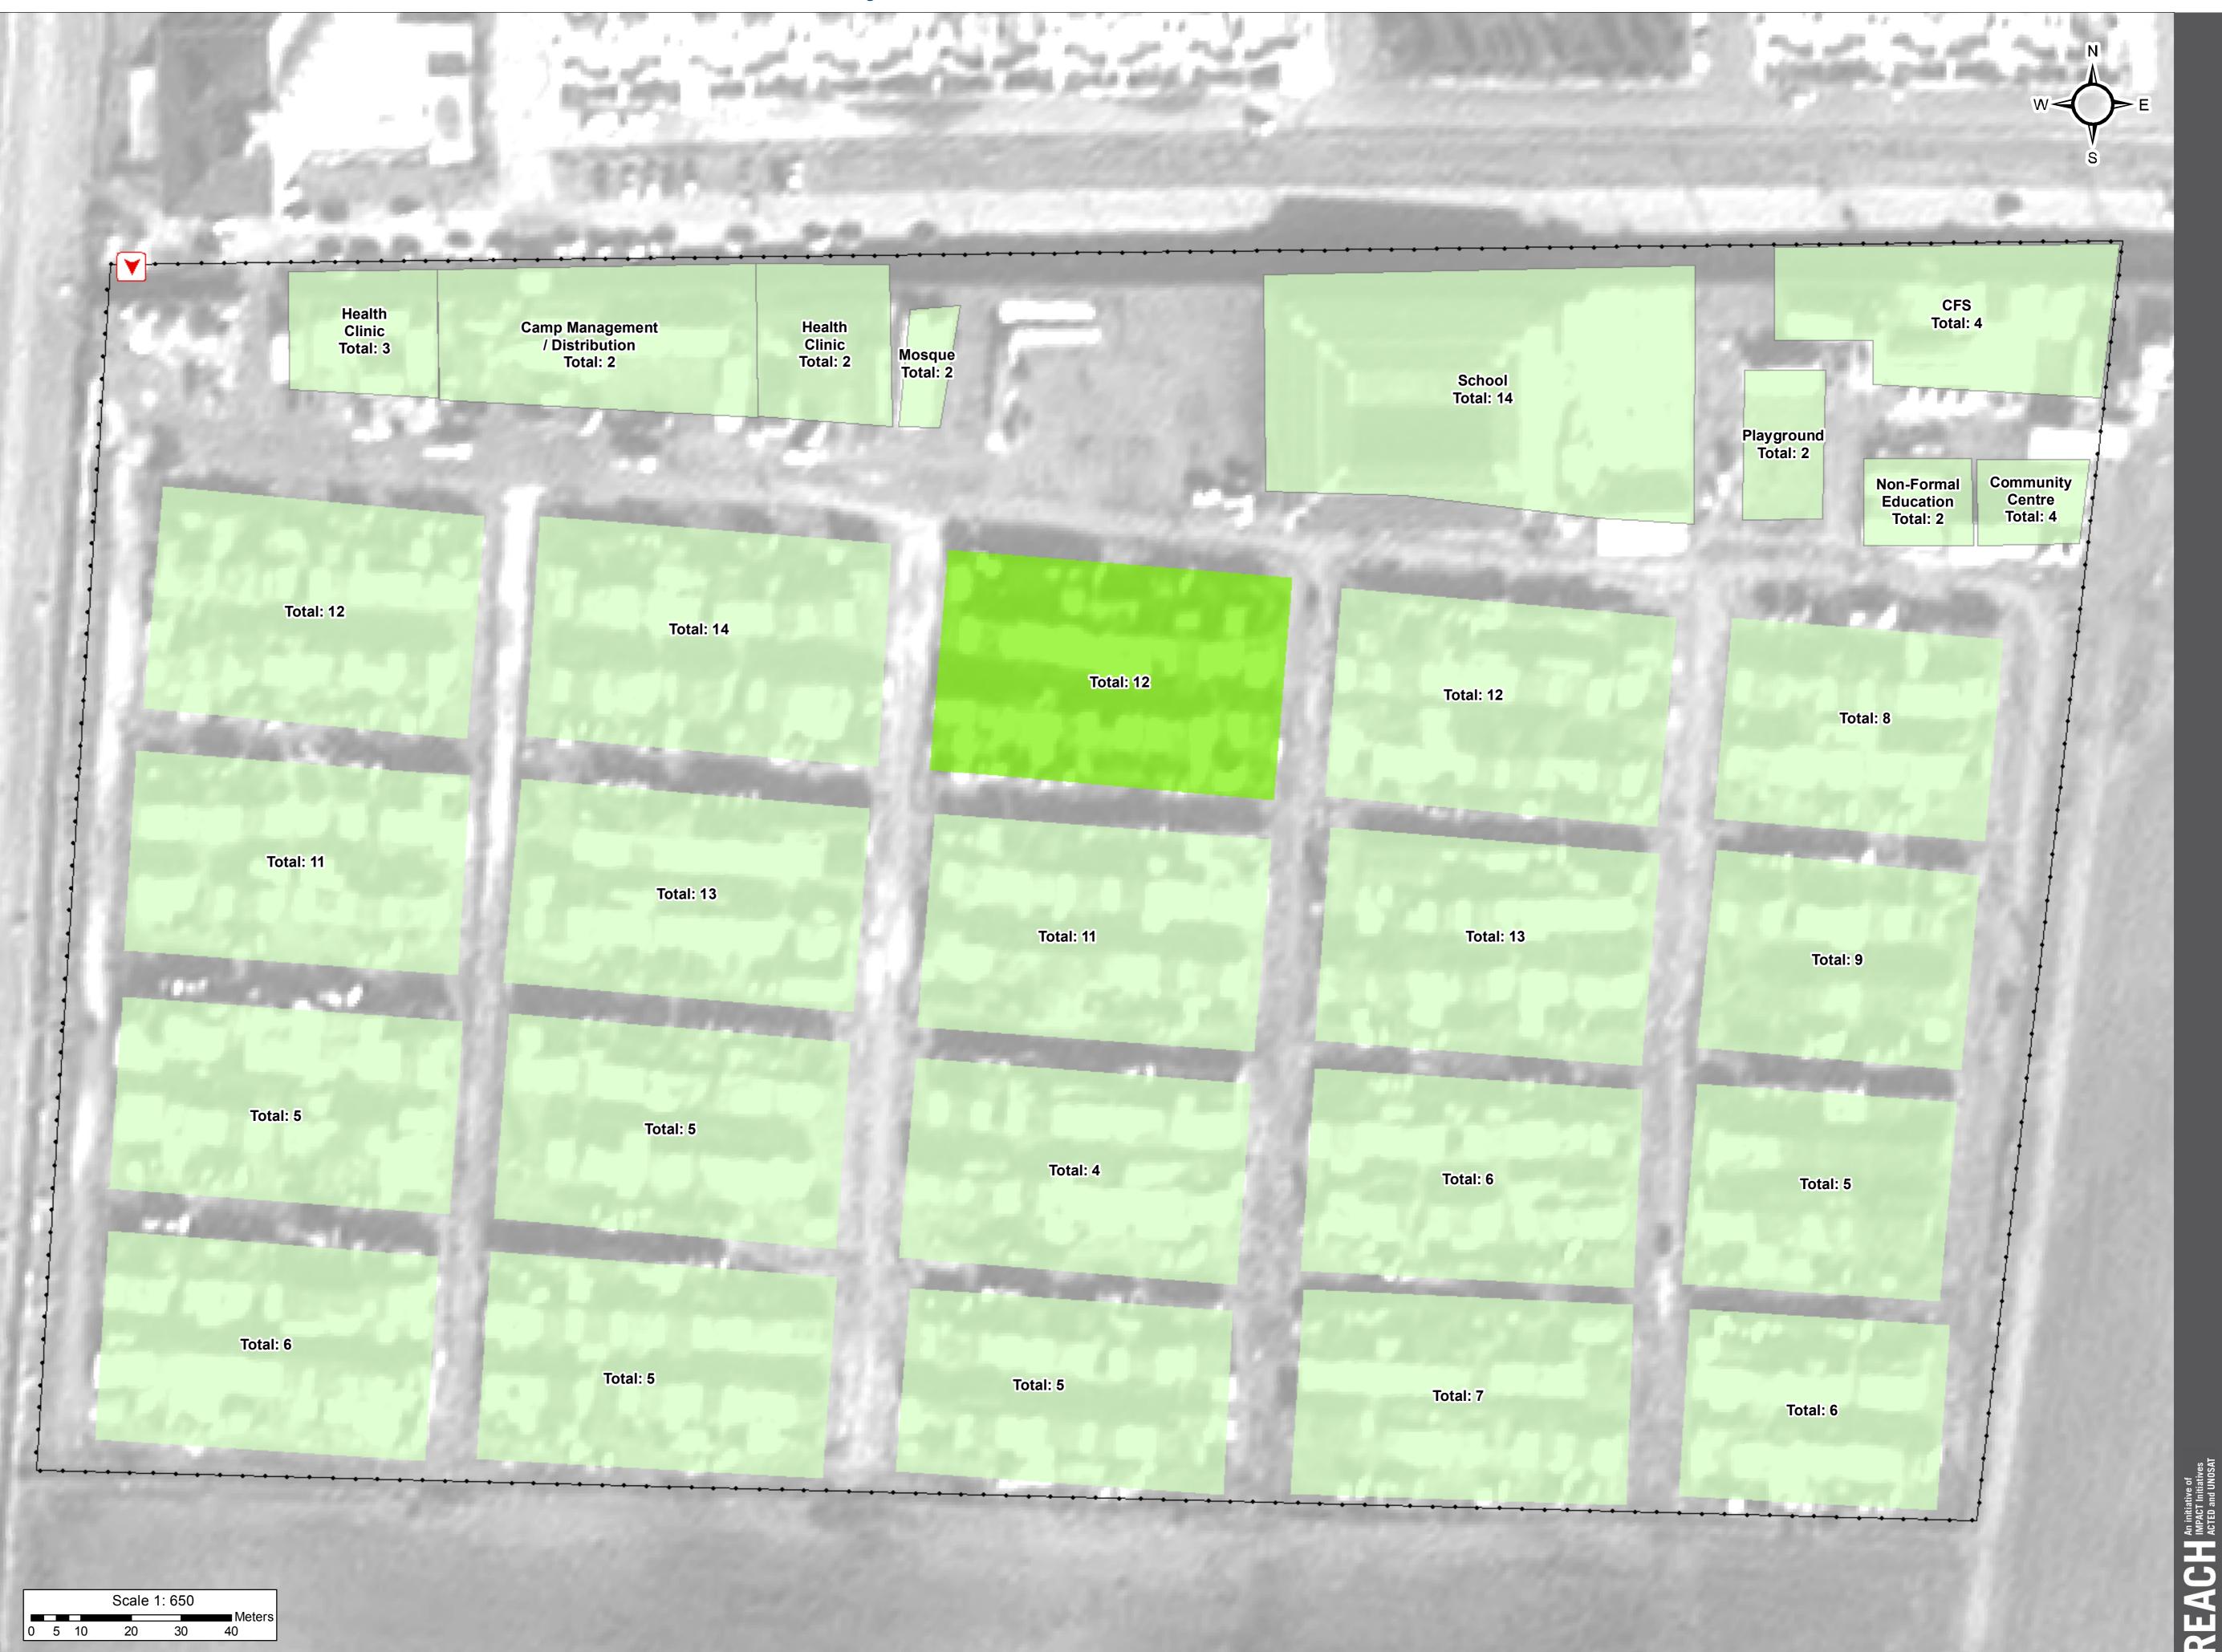

#### Blocked Toilets (%) in Housing Blocks and Communal Buildings

•••••• Fence

•••••••
Fence

Image: Constraint of the second sec

Thematic Data: 20/04/2016 - REACH Administrative boundaries: GADM Background imagery: Airbus 15/02/2016 Projection: WGS 1984 UTM Zone 38N Contact : iraq@reach-initiative.org File: IRQ\_Map\_IDP\_Harshm\_Blocked Toilets\_8June2016

# **IRAQ - Erbil Governorate - Harshm** WASH Facilities - Blocked Toilets - May 2016