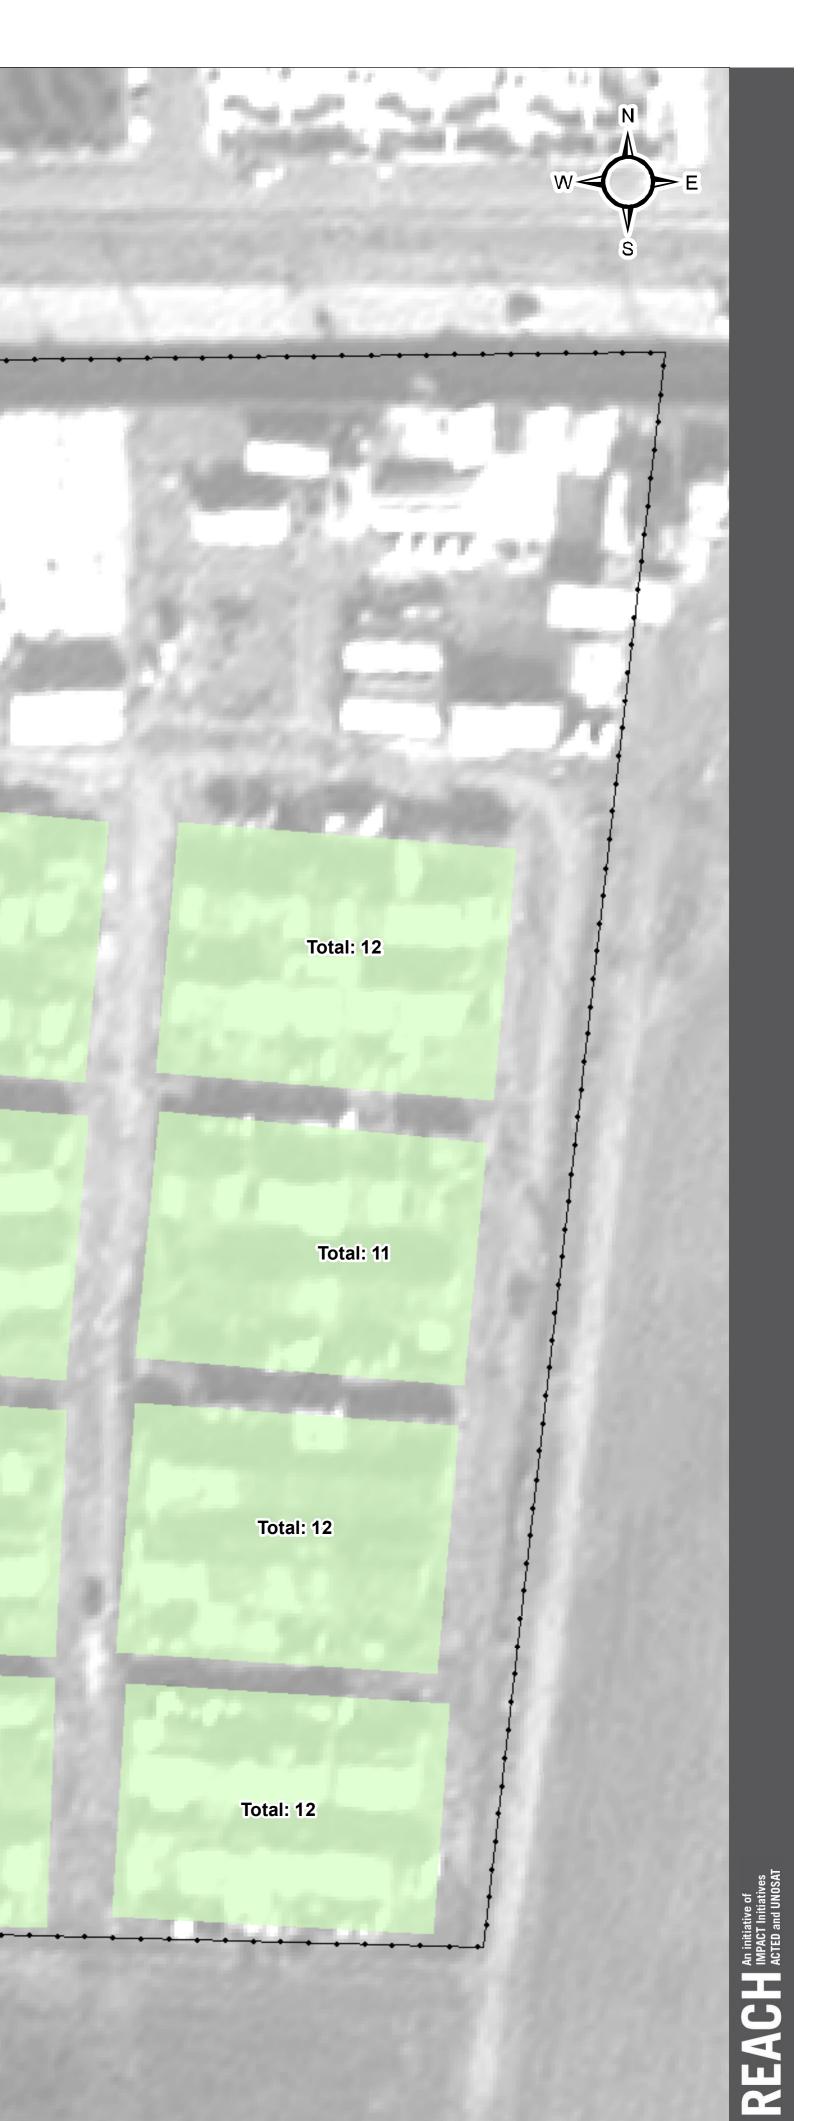

## CAMP COORDINATION AND CAMP MANAGEMENT

Non-functioning Tap Stands (%) in Housing Blocks and Communal Buildings

**Entrance** 

Thematic Data: 20/04/2016 - REACH Administrative boundaries: GADM Background imagery: Airbus 15/02/2016 Projection: WGS 1984 UTM Zone 38N Contact : iraq@reach-initiative.org File: IRQ\_Map\_IDP\_Harshm\_Non FunctioningTaps\_8June2016

Note: Data, designations and boundaries contained on this map are not warranted to be error-free and do not imply acceptance by the REACH partners, associates or donors mentioned on this map.

# **IRAQ - Erbil Governorate - Harshm** WASH Facilities - Non-functioning Tap Stands - May 2016