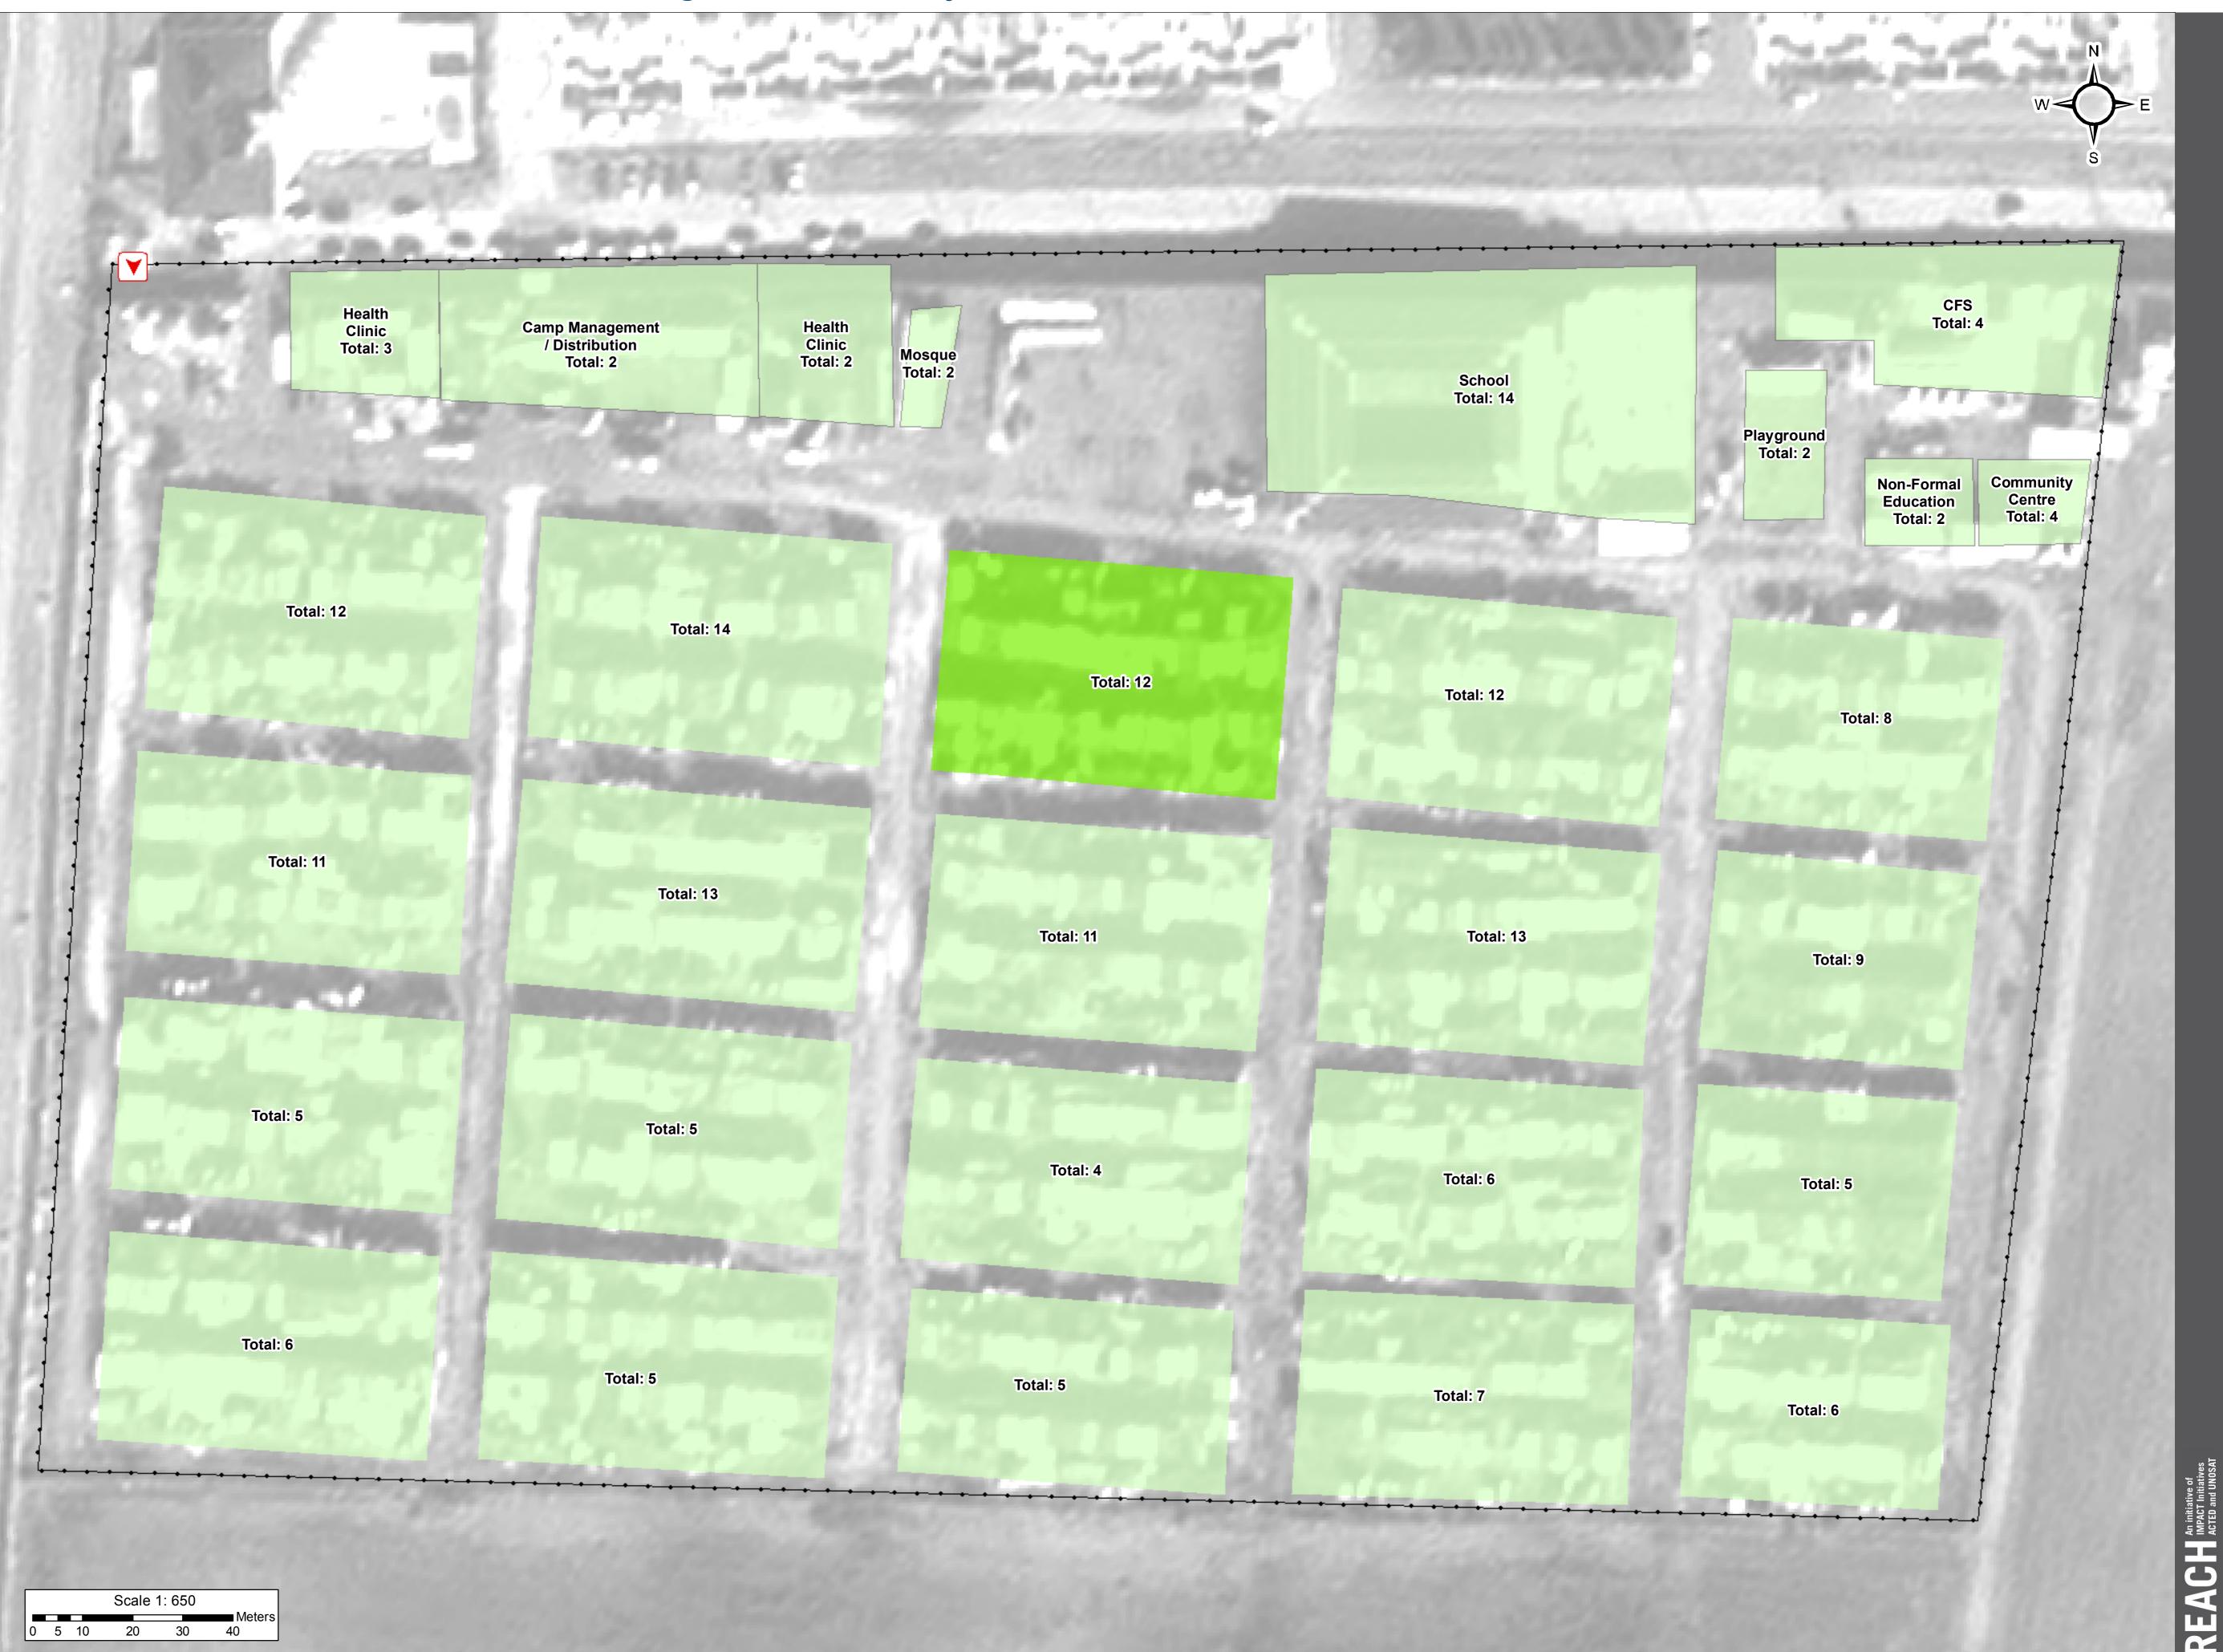

#### Blocked Toilets (%) in Housing Blocks and Communal Buildings

•••••• Fence

•••••••
Fence

Image: Constraint of the second sec

Thematic Data: 20/04/2016 - REACH Administrative boundaries: GADM Background imagery: Airbus 15/02/2016 Projection: WGS 1984 UTM Zone 38N Contact : iraq@reach-initiative.org File: IRQ\_Map\_IDP\_Harshm\_Blocked Toilets\_8June2016

Note: Data, designations and boundaries contained on this map are not warranted to be error-free and do not imply acceptance by the REACH partners, associates or donors mentioned on this map.

# **IRAQ - Erbil Governorate - Harshm** WASH Facilities - Blocked Toilets - May 2016