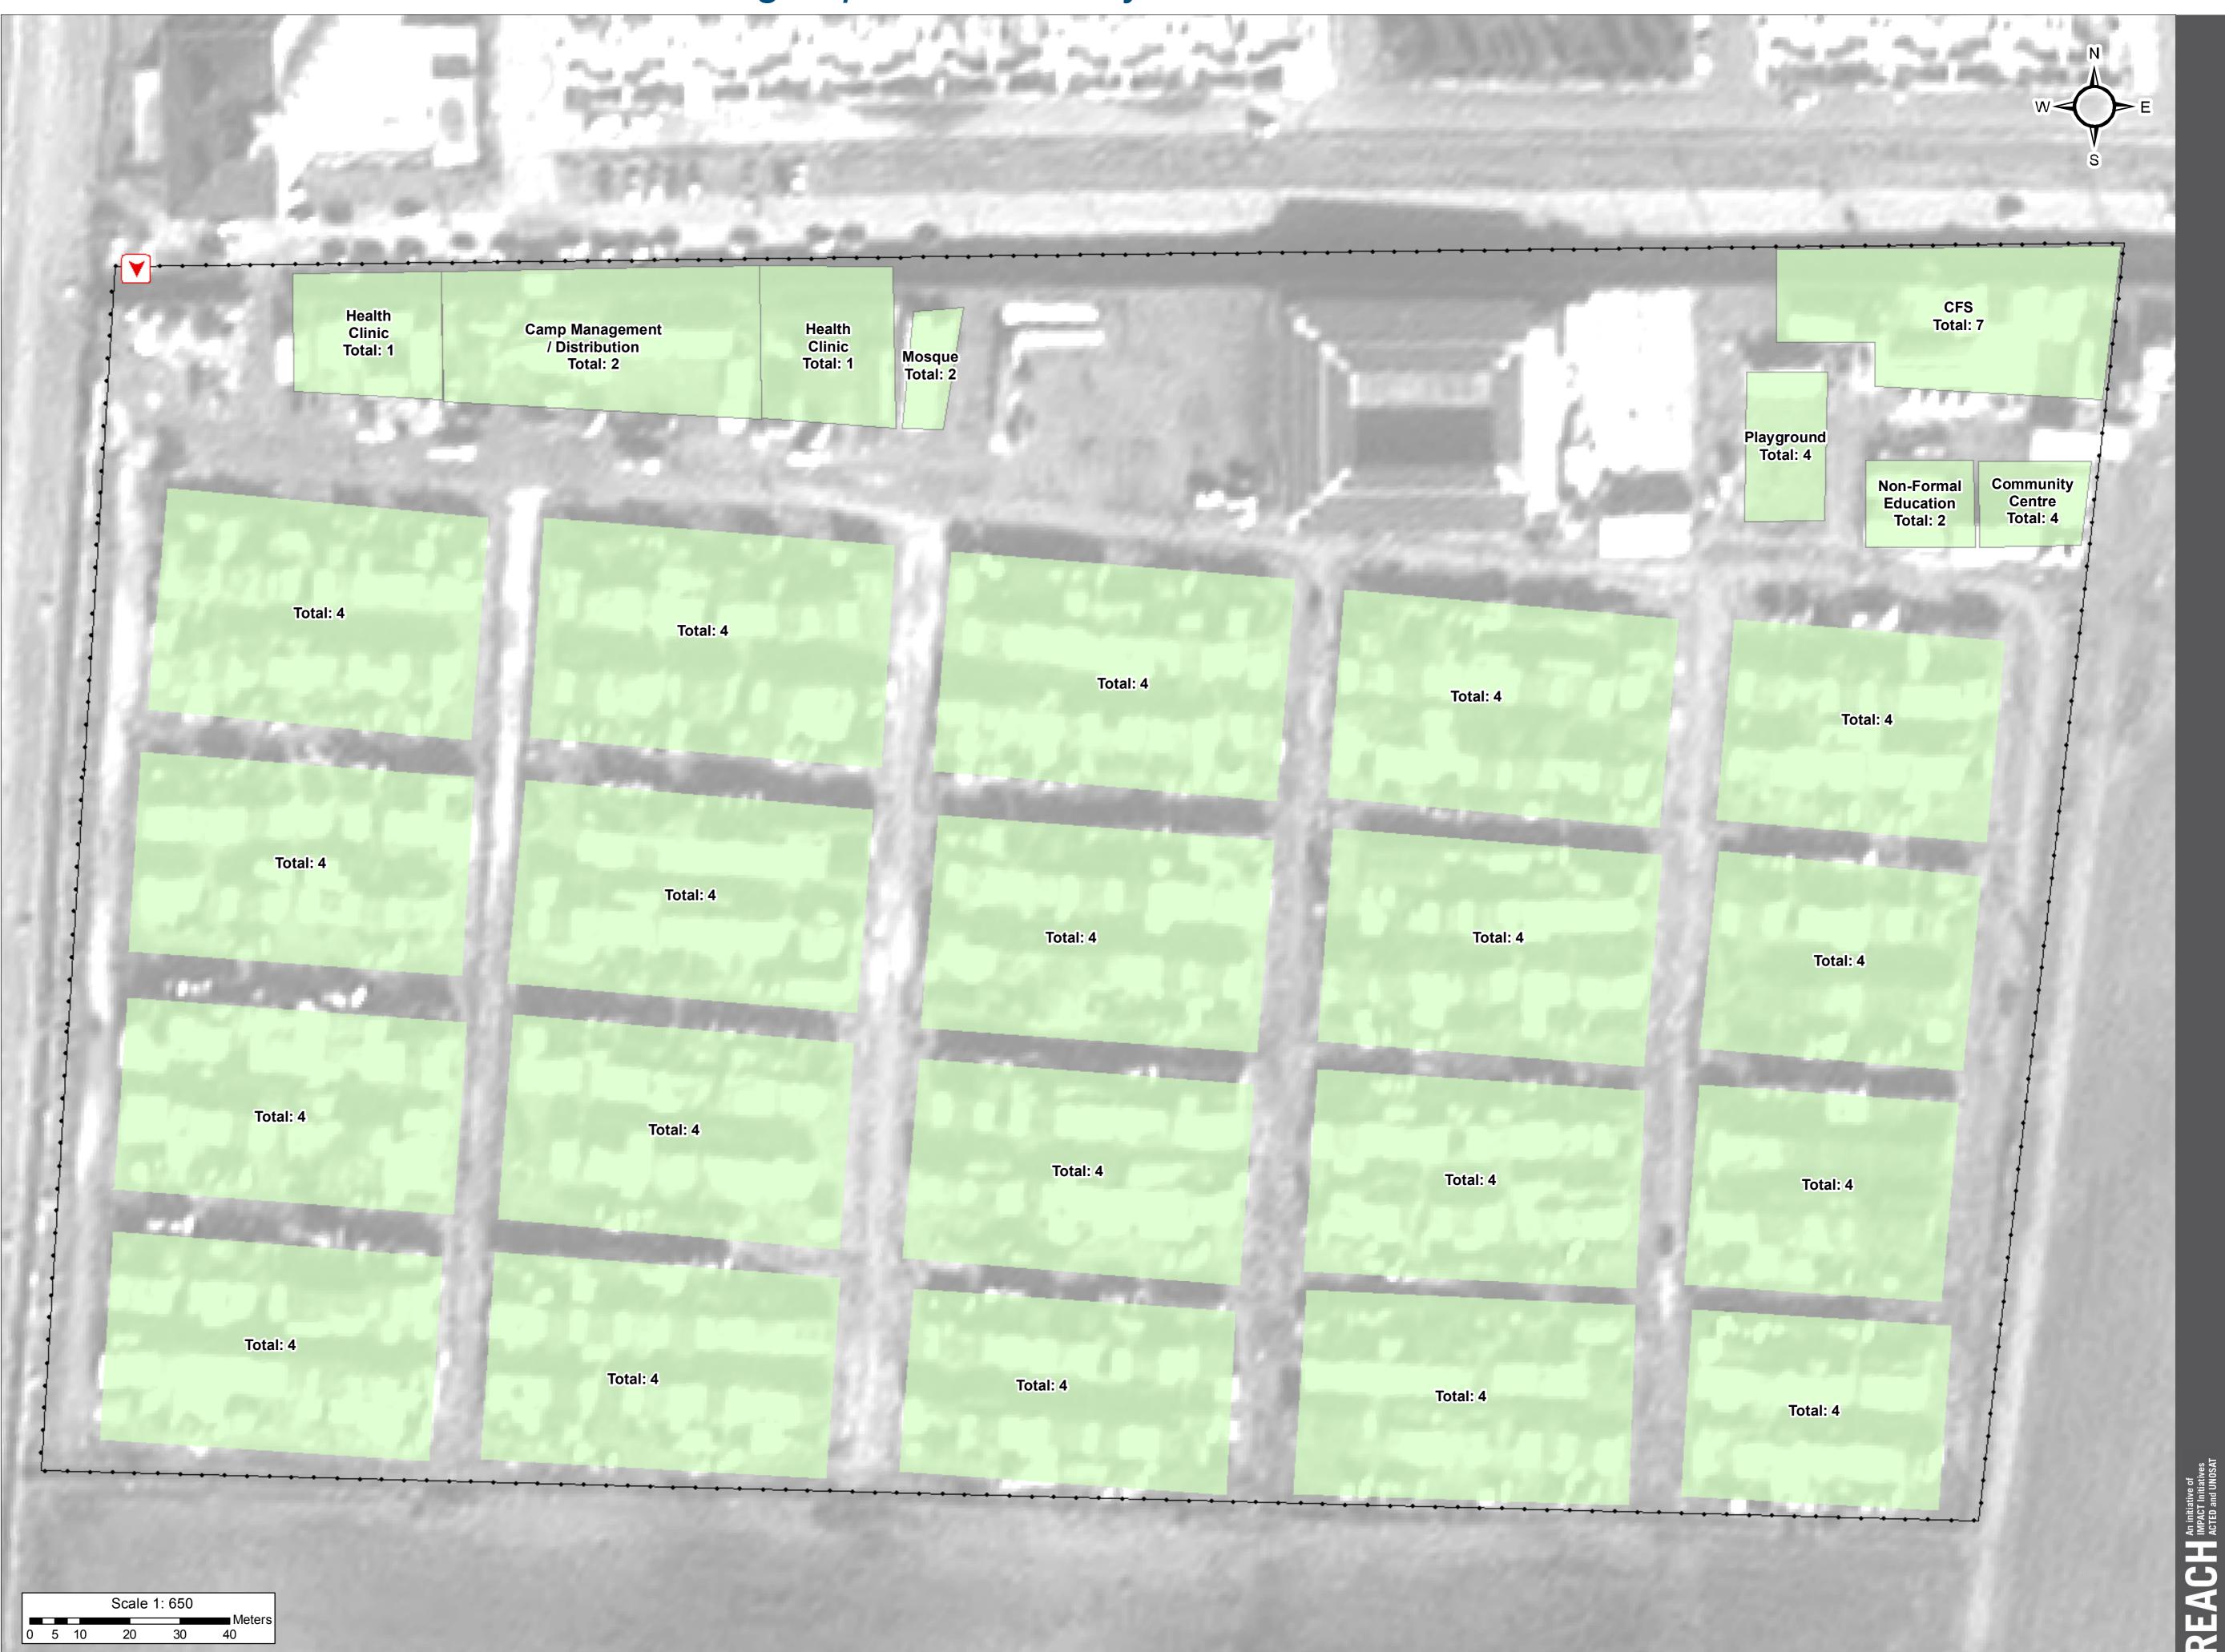

## CAMP COORDINATION AND CAMP MANAGEMENT

Non-functioning Tap Stands (%) in Housing Blocks and Communal Buildings

**Entrance** 

Thematic Data: 20/04/2016 - REACH Administrative boundaries: GADM Background imagery: Airbus 15/02/2016 Projection: WGS 1984 UTM Zone 38N Contact : iraq@reach-initiative.org File: IRQ\_Map\_IDP\_Harshm\_Non FunctioningTaps\_8June2016