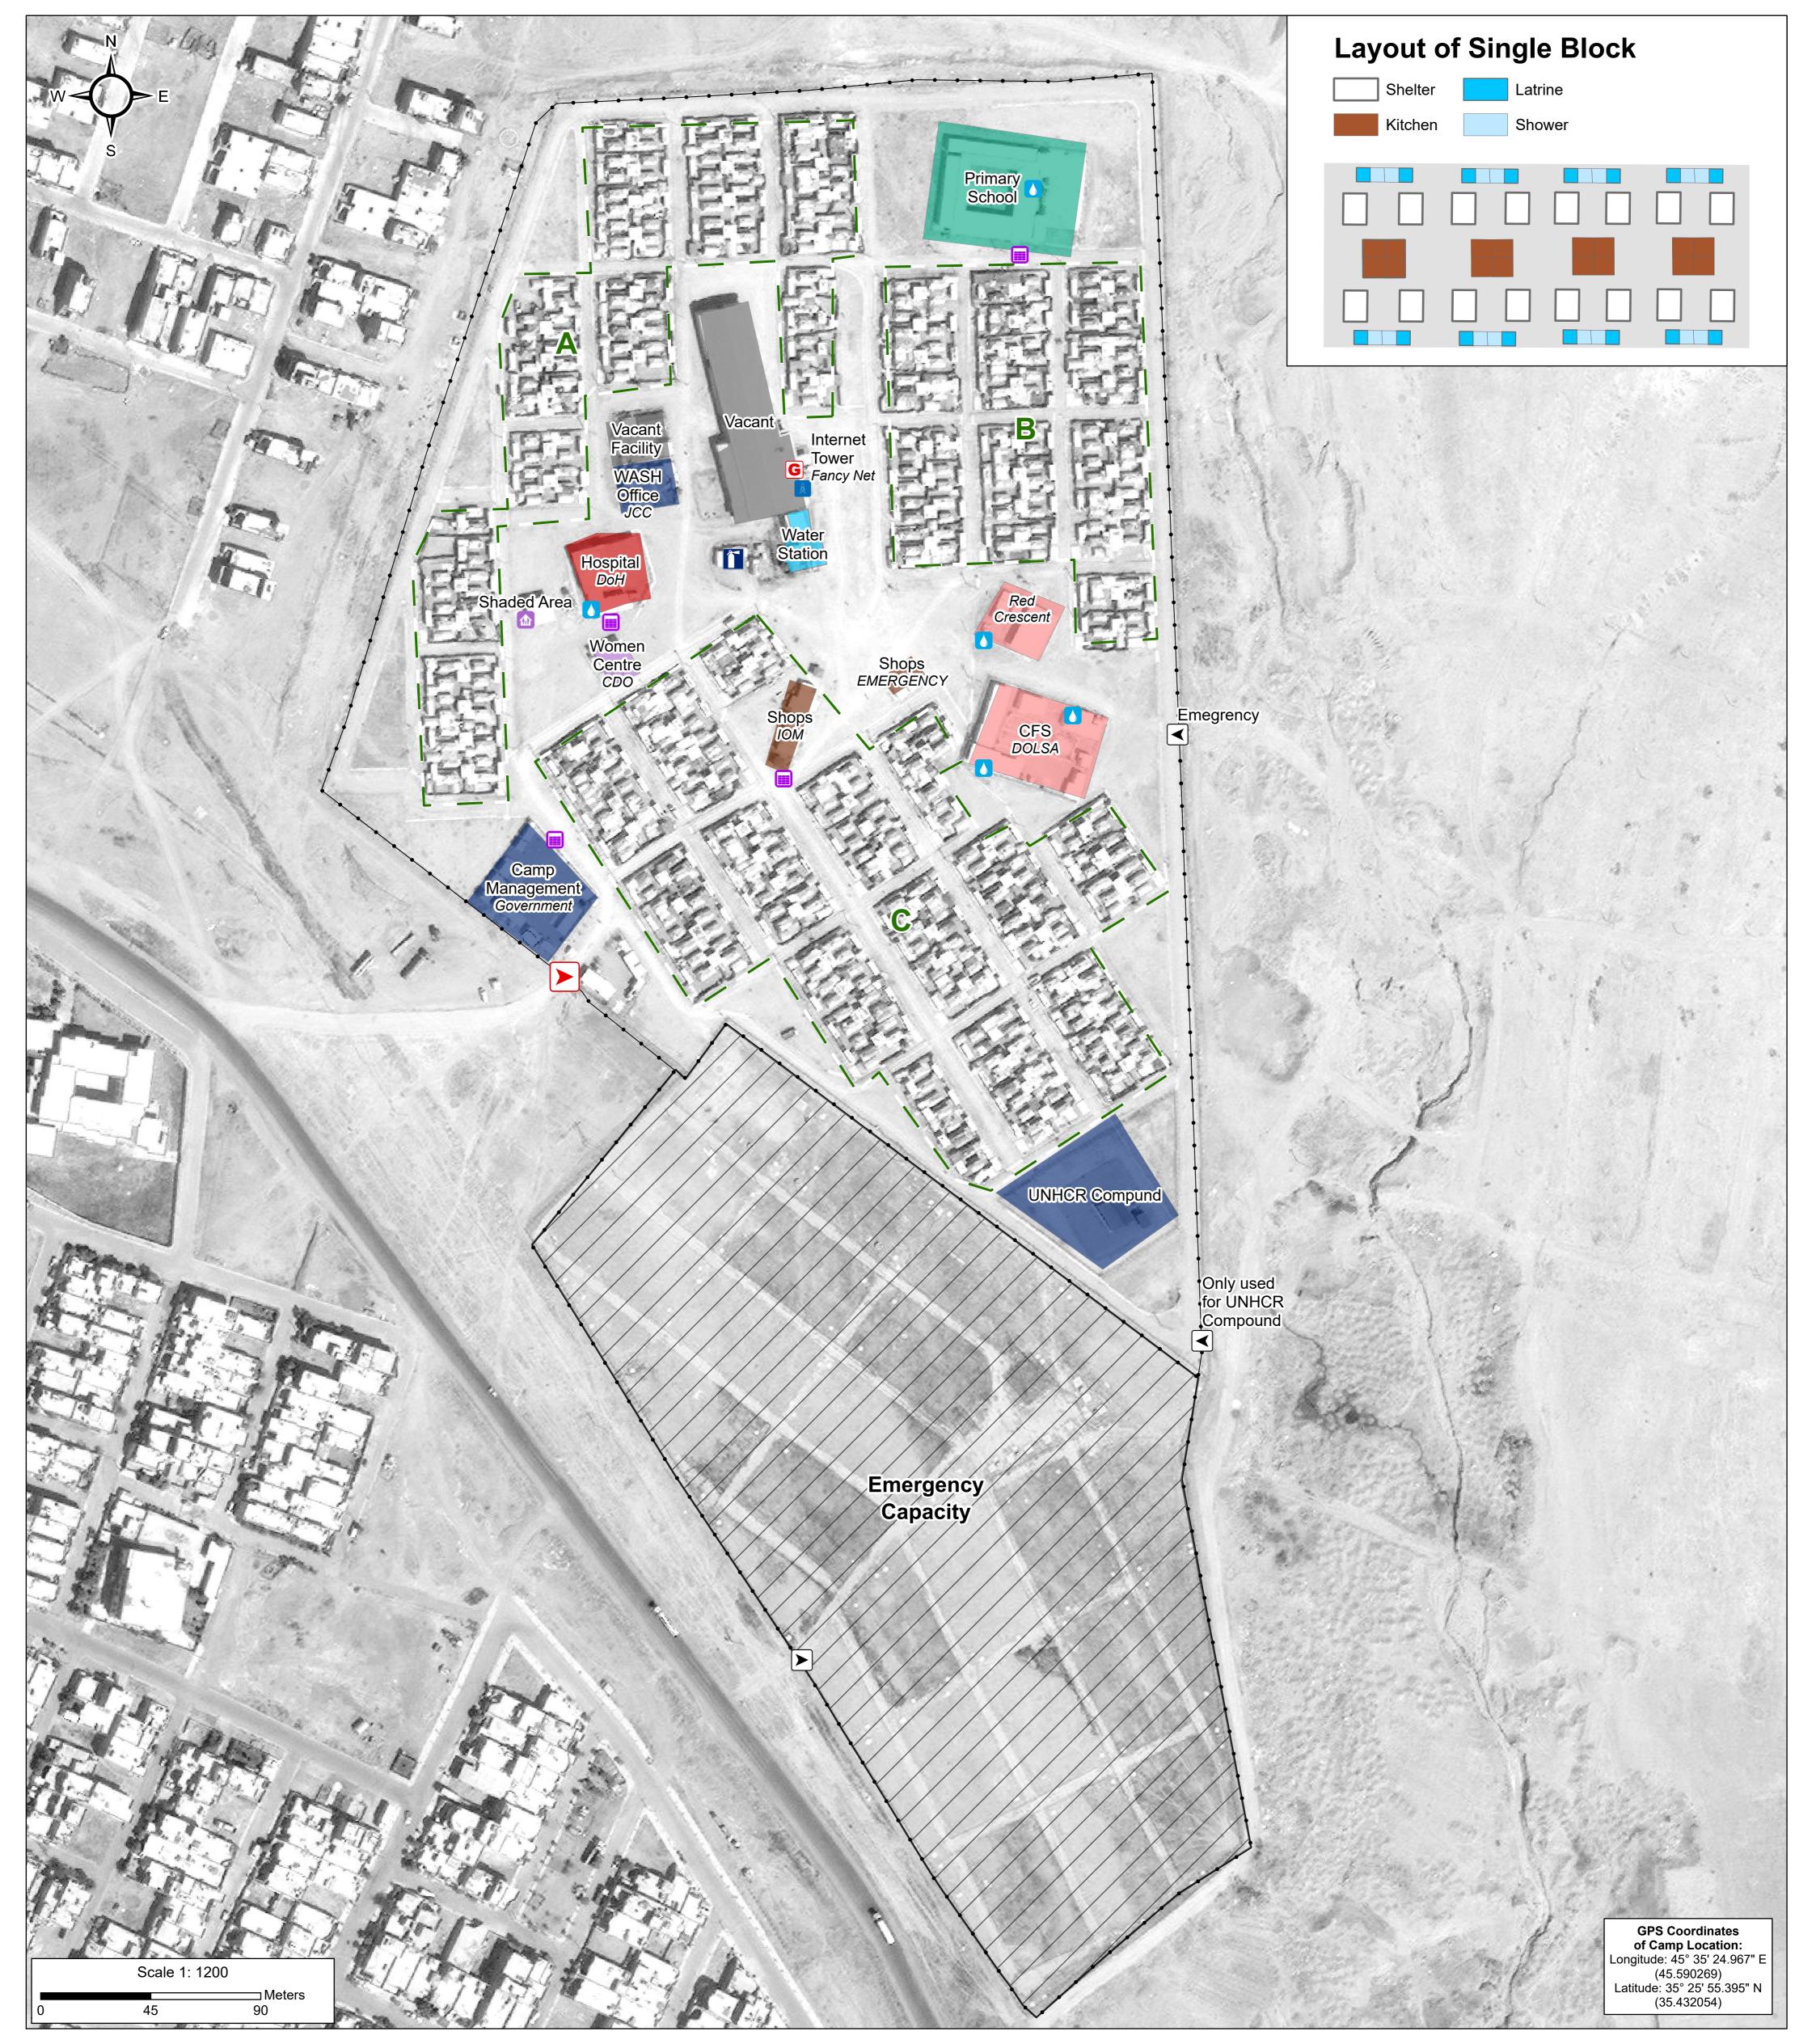

## IRAQ - Sulaymaniyah Governorate - Arbat IDP Camp

General Infrastructure - Updated 1 August 2018

For Humanitarian Purposes Only Production date : 23 September 2018

|    | Camp Infrastructure  |     | • |
|----|----------------------|-----|---|
|    | •••••• Fence         |     |   |
| 10 | Emergency Capacity   |     |   |
|    | Health               |     |   |
|    | Office               |     |   |
|    | Education            |     |   |
|    | Child Friendly Space | NGO |   |
| )  | Community Centre     |     | , |

- WASH Facility
   Service
   Storage
   Entrance
   Gate
   Camp Management
   Office
   Community Area
   Water Tank
- Announcement Board
  Generator
  Internet Tower
  Fire Station

## Thematic Data: 3/8/2018 - REACH Administrative boundaries: GADM

Satellite Imagery: GeoEye-1 from 4/9/2018 Copyright: ©2018, DigitalGlobe Source: US Department of State, Humanitarian Information Unit, NextView License

Projection: WGS 1984 UTM Zone 38N Contact : iraq@reach-initiative.org File: IRQ\_Map\_IDP\_ArbatIDP\_23Sep2018

Note: Data, designations and boundaries contained on this map are not warranted to be error-free and do not imply acceptance by the REACH partners, associated, donors mentioned on this map.