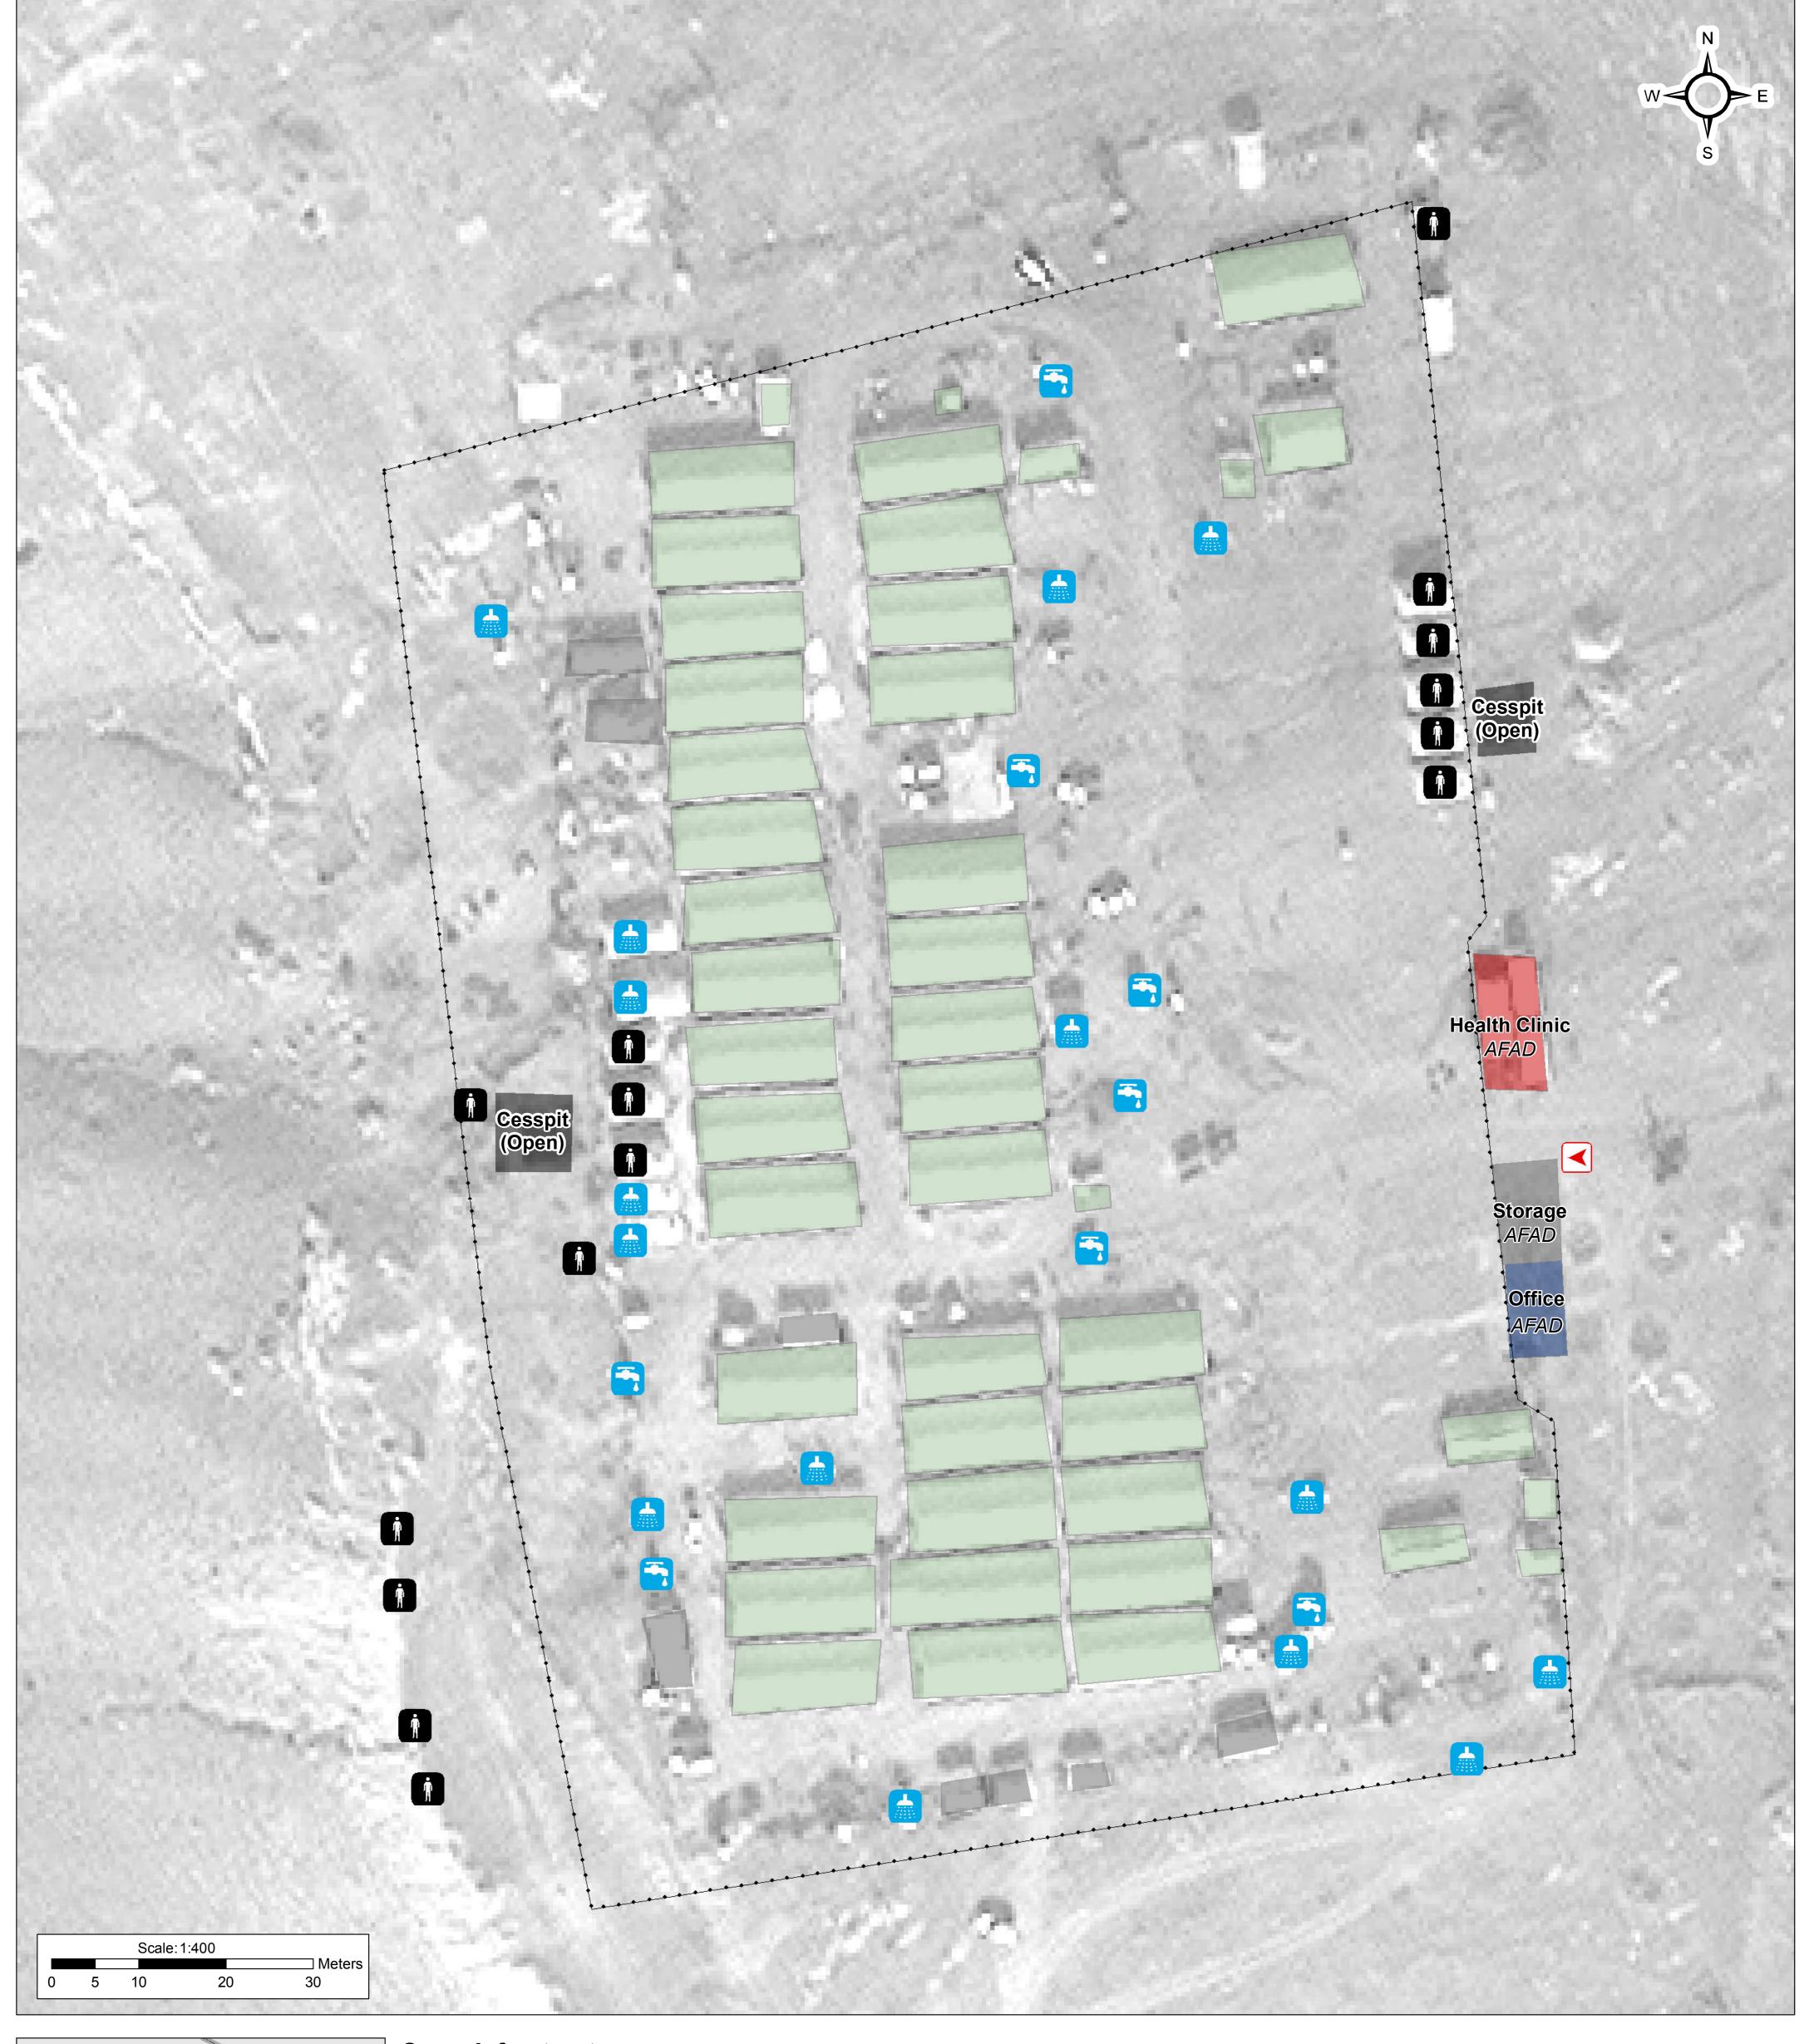

## **IRAQ - Duhok Governorate - Deir Aboun** *General Infrastructure: Updated 28 February 2015*

For Humanitarian Purposes Only Production date: 17 March 2015

GPS Coordinates of Camp Locations Longitude: 42° 25' 44.494" E (42.429026) Latitude: 37° 5' 53.684" N (37.098246) Data sources:

Camp data - REACH assessment - 28/02/2015

Imagery: 14/11/2014

Coordinate System: WGS1984 UTM Zone 38N

File: IRQ\_Map\_IDP\_DeirAboun\_Overview\_17Mar2015 Contact: reach.mapping@impact-initiatives.org

Note: Data, designations and boundaries contained on this map are not warranted to error-free and do not imply acceptance by the REACH partners, associated, donors mentioned on this map.