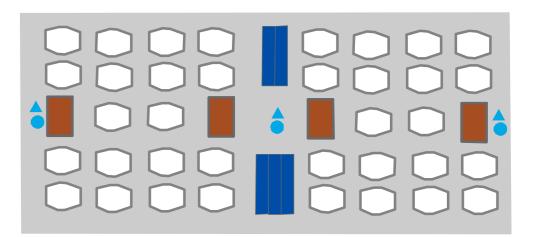

#### Non-functioning Tap Stands (%) in Housing **Blocks and Communal** Buildings

Camp Delineation Quarter Entrance Grey Water

Thematic Data: 22/12/2015 - REACH Administrative boundaries: GADM Background imagery: Airbus 03/02/2016

Projection: WGS 1984 UTM Zone 38N

Contact : iraq@reach-initiative.org File: IRQ\_Map\_IDP\_BajedKandala\_Non FunctioningTaps\_13June2016

designations and boundaries Note: Data, contained on this map are not warranted to be error-free and do not imply acceptance by the REACH partners, associates or donors mentioned on this map.

# IRAQ - Duhok Governorate - Bajed Kandala WASH Facilities - Non-functioning Tap Stands - May 2016

### Layout of Single Blocks

Water Point

Block C+D (Bajed Kanadala 2)

Block D+E+F (Bajed Kanadala 1)

#### For Humanitarian Purposes Only **Production date: 13 June 2016**

Block A+B+C (Bajed Kanadala 1)

REACH An Initian