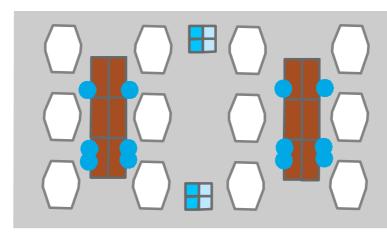

#### **Overflowing Toilets (%)** in Housing Blocks and Communal Buildings

#### **Standalone Toilet Facility**

- Not Overflowing
- Overflowing

Thematic Data: 22/12/2015 - REACH Administrative boundaries: GADM Background imagery: Airbus 03/02/2016

Projection: WGS 1984 UTM Zone 38N

# IRAQ - Duhok Governorate - Bajed Kandala WASH Facilities - Overflowing Toilets - May 2016

CFS Total: 3

#### Block A+B (Bajed Kanadala 2)

Block C+D (Bajed Kanadala 2)

Block D+E+F (Bajed Kanadala 1)

#### For Humanitarian Purposes Only **Production date: 13 June 2016**

Block A+B+C (Bajed Kanadala 1)

REACH IMPAC