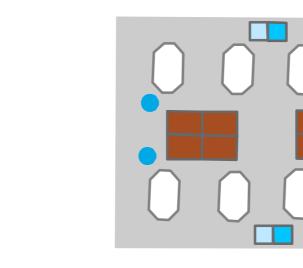

#### **Blocked Toilets (%)** in Housing Blocks and Communal Buildings

#### **Standalone Toilet Facility**

- Not Blocked
- Blocked

Thematic Data: 22/12/2015 - REACH Administrative boundaries: GADM Background imagery: Airbus 03/02/2016

Projection: WGS 1984 UTM Zone 38N

### IRAQ - Duhok Governorate - Bajed Kandala WASH Facilities - Blocked Toilets - May 2016

CFS Total: 3

#### Block A+B (Bajed Kanadala 2)

Block C+D (Bajed Kanadala 2)

Block D+E+F (Bajed Kanadala 1)

#### Block A+B+C (Bajed Kanadala 1)

REACH Initiative ACTED and U