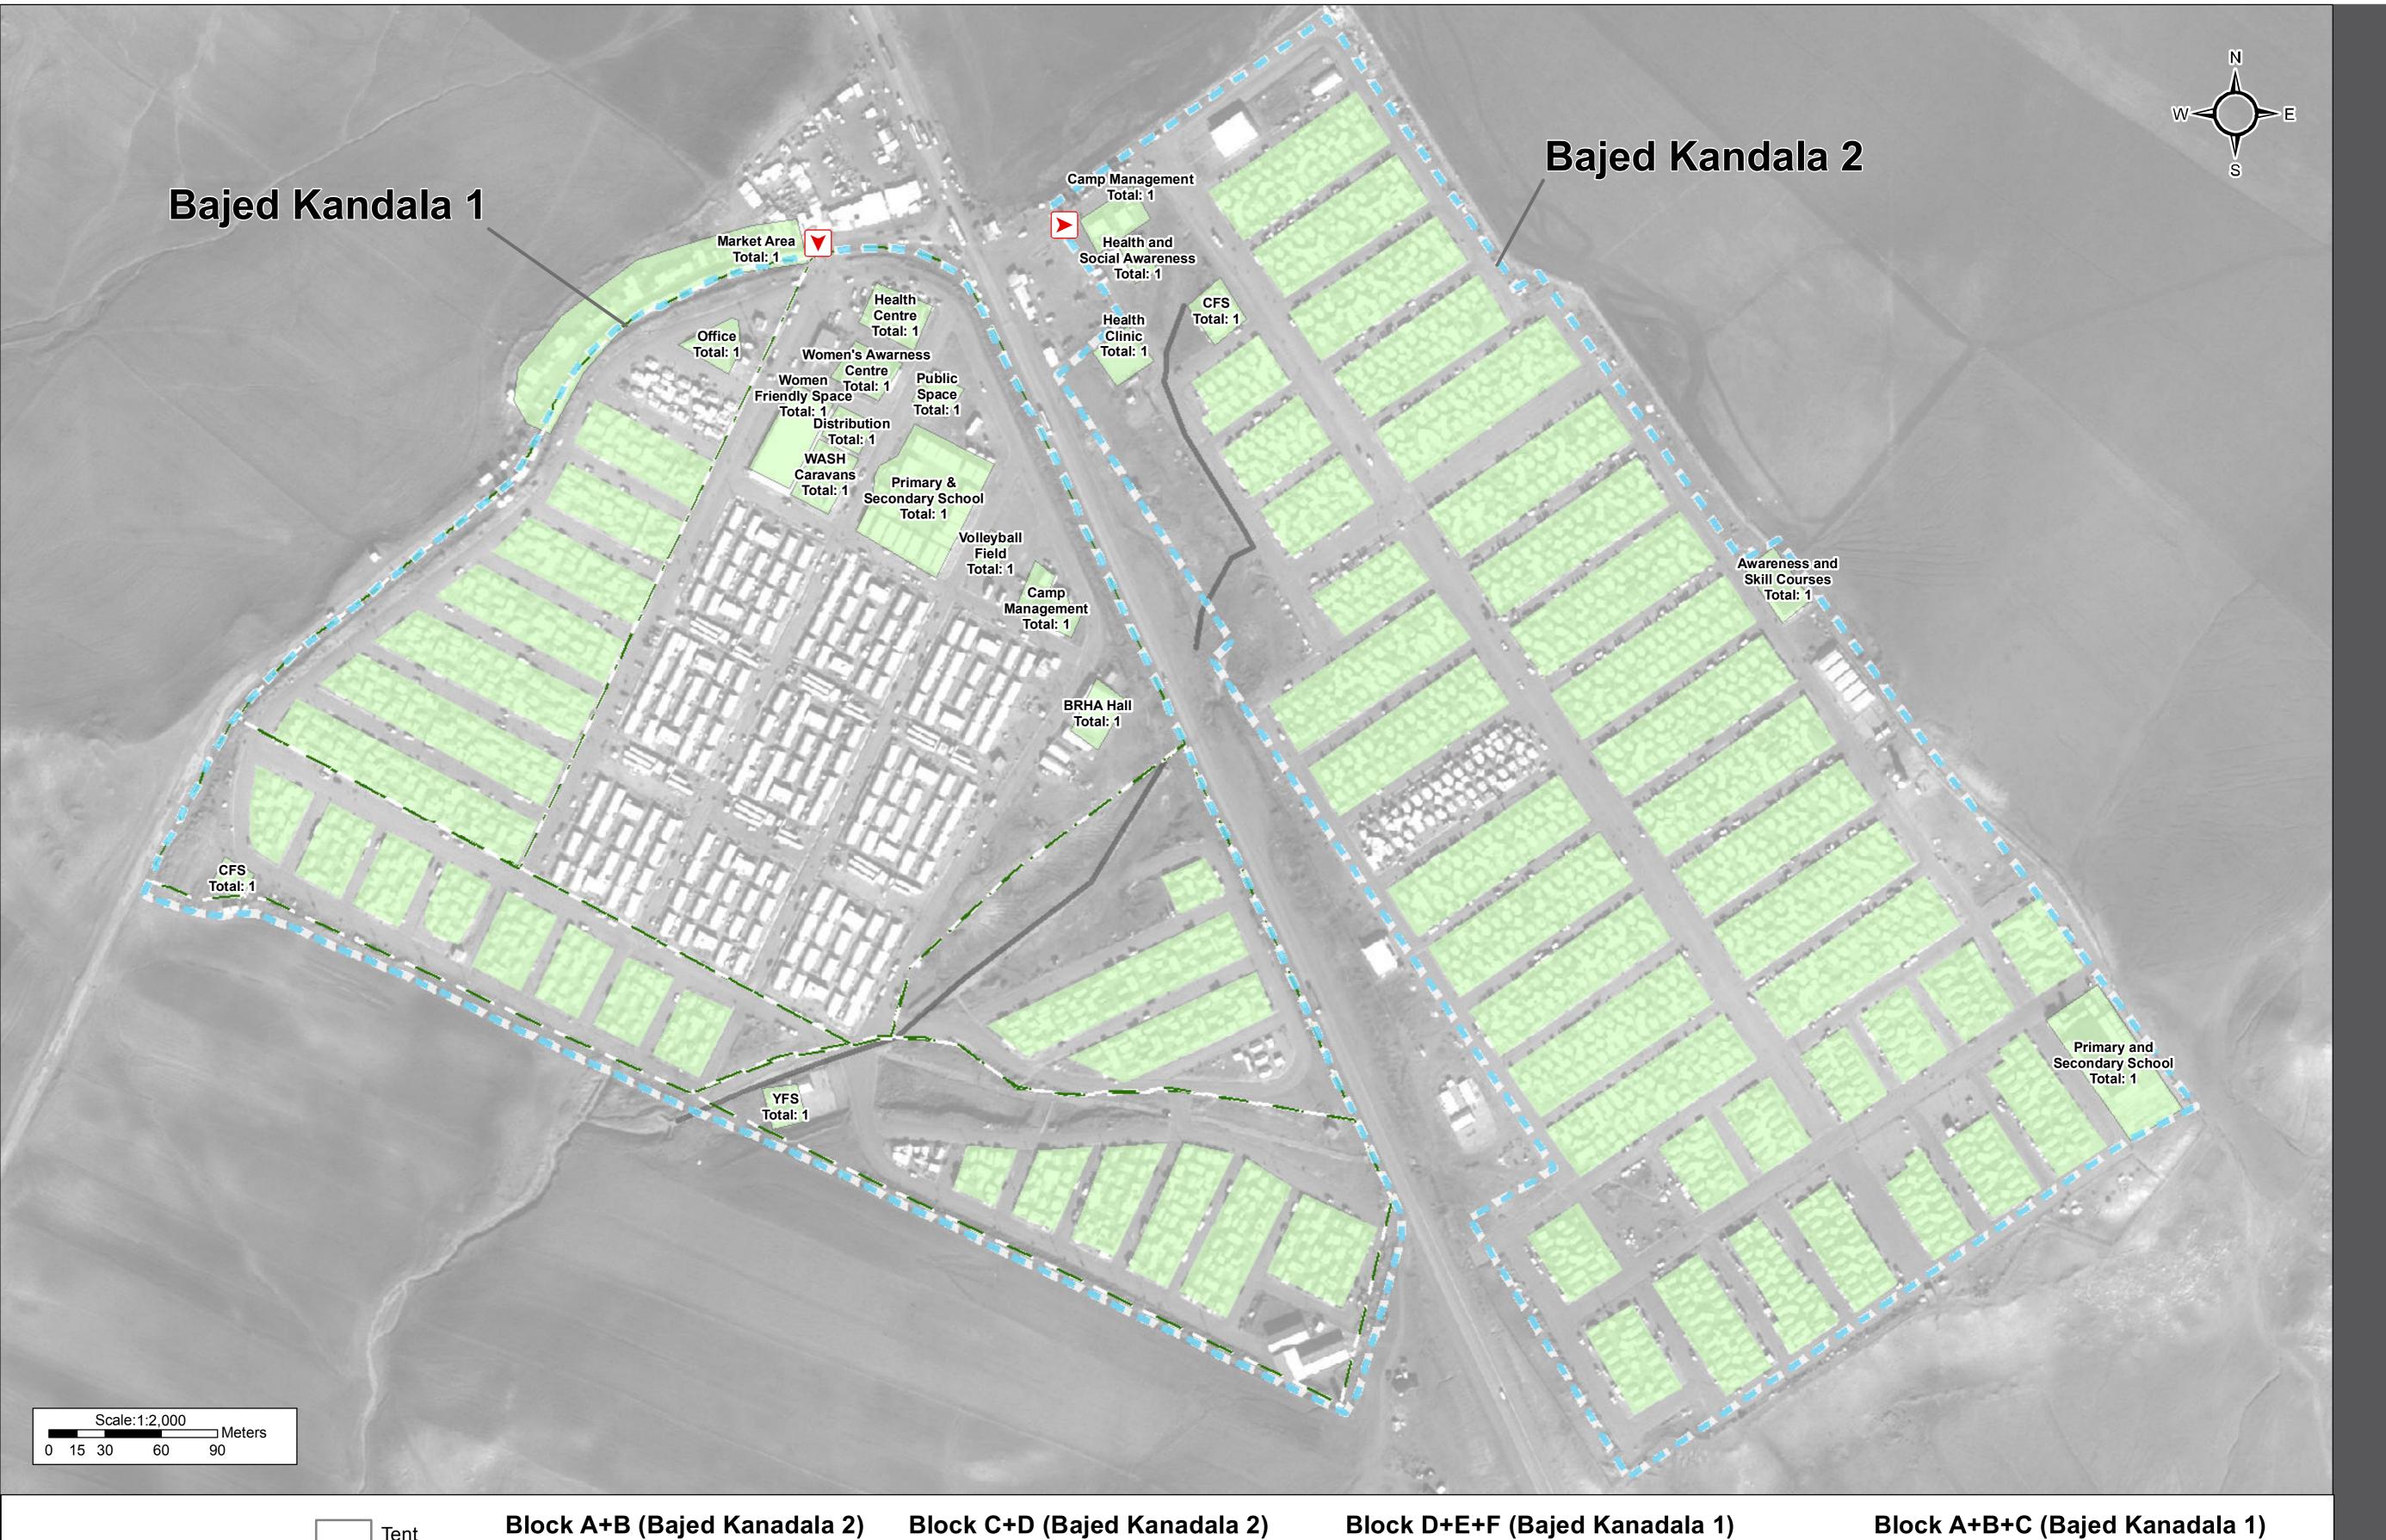

### IRAQ - Duhok Governorate - Bajed Kandala WASH Facilities - Blocked Toilets - May 2016

CFS Total: 3

### Layout of Single Blocks

#### Block A+B (Bajed Kanadala 2)

Block C+D (Bajed Kanadala 2)

Block D+E+F (Bajed Kanadala 1)

#### Block A+B+C (Bajed Kanadala 1)

REACH Initiative ACTED and U