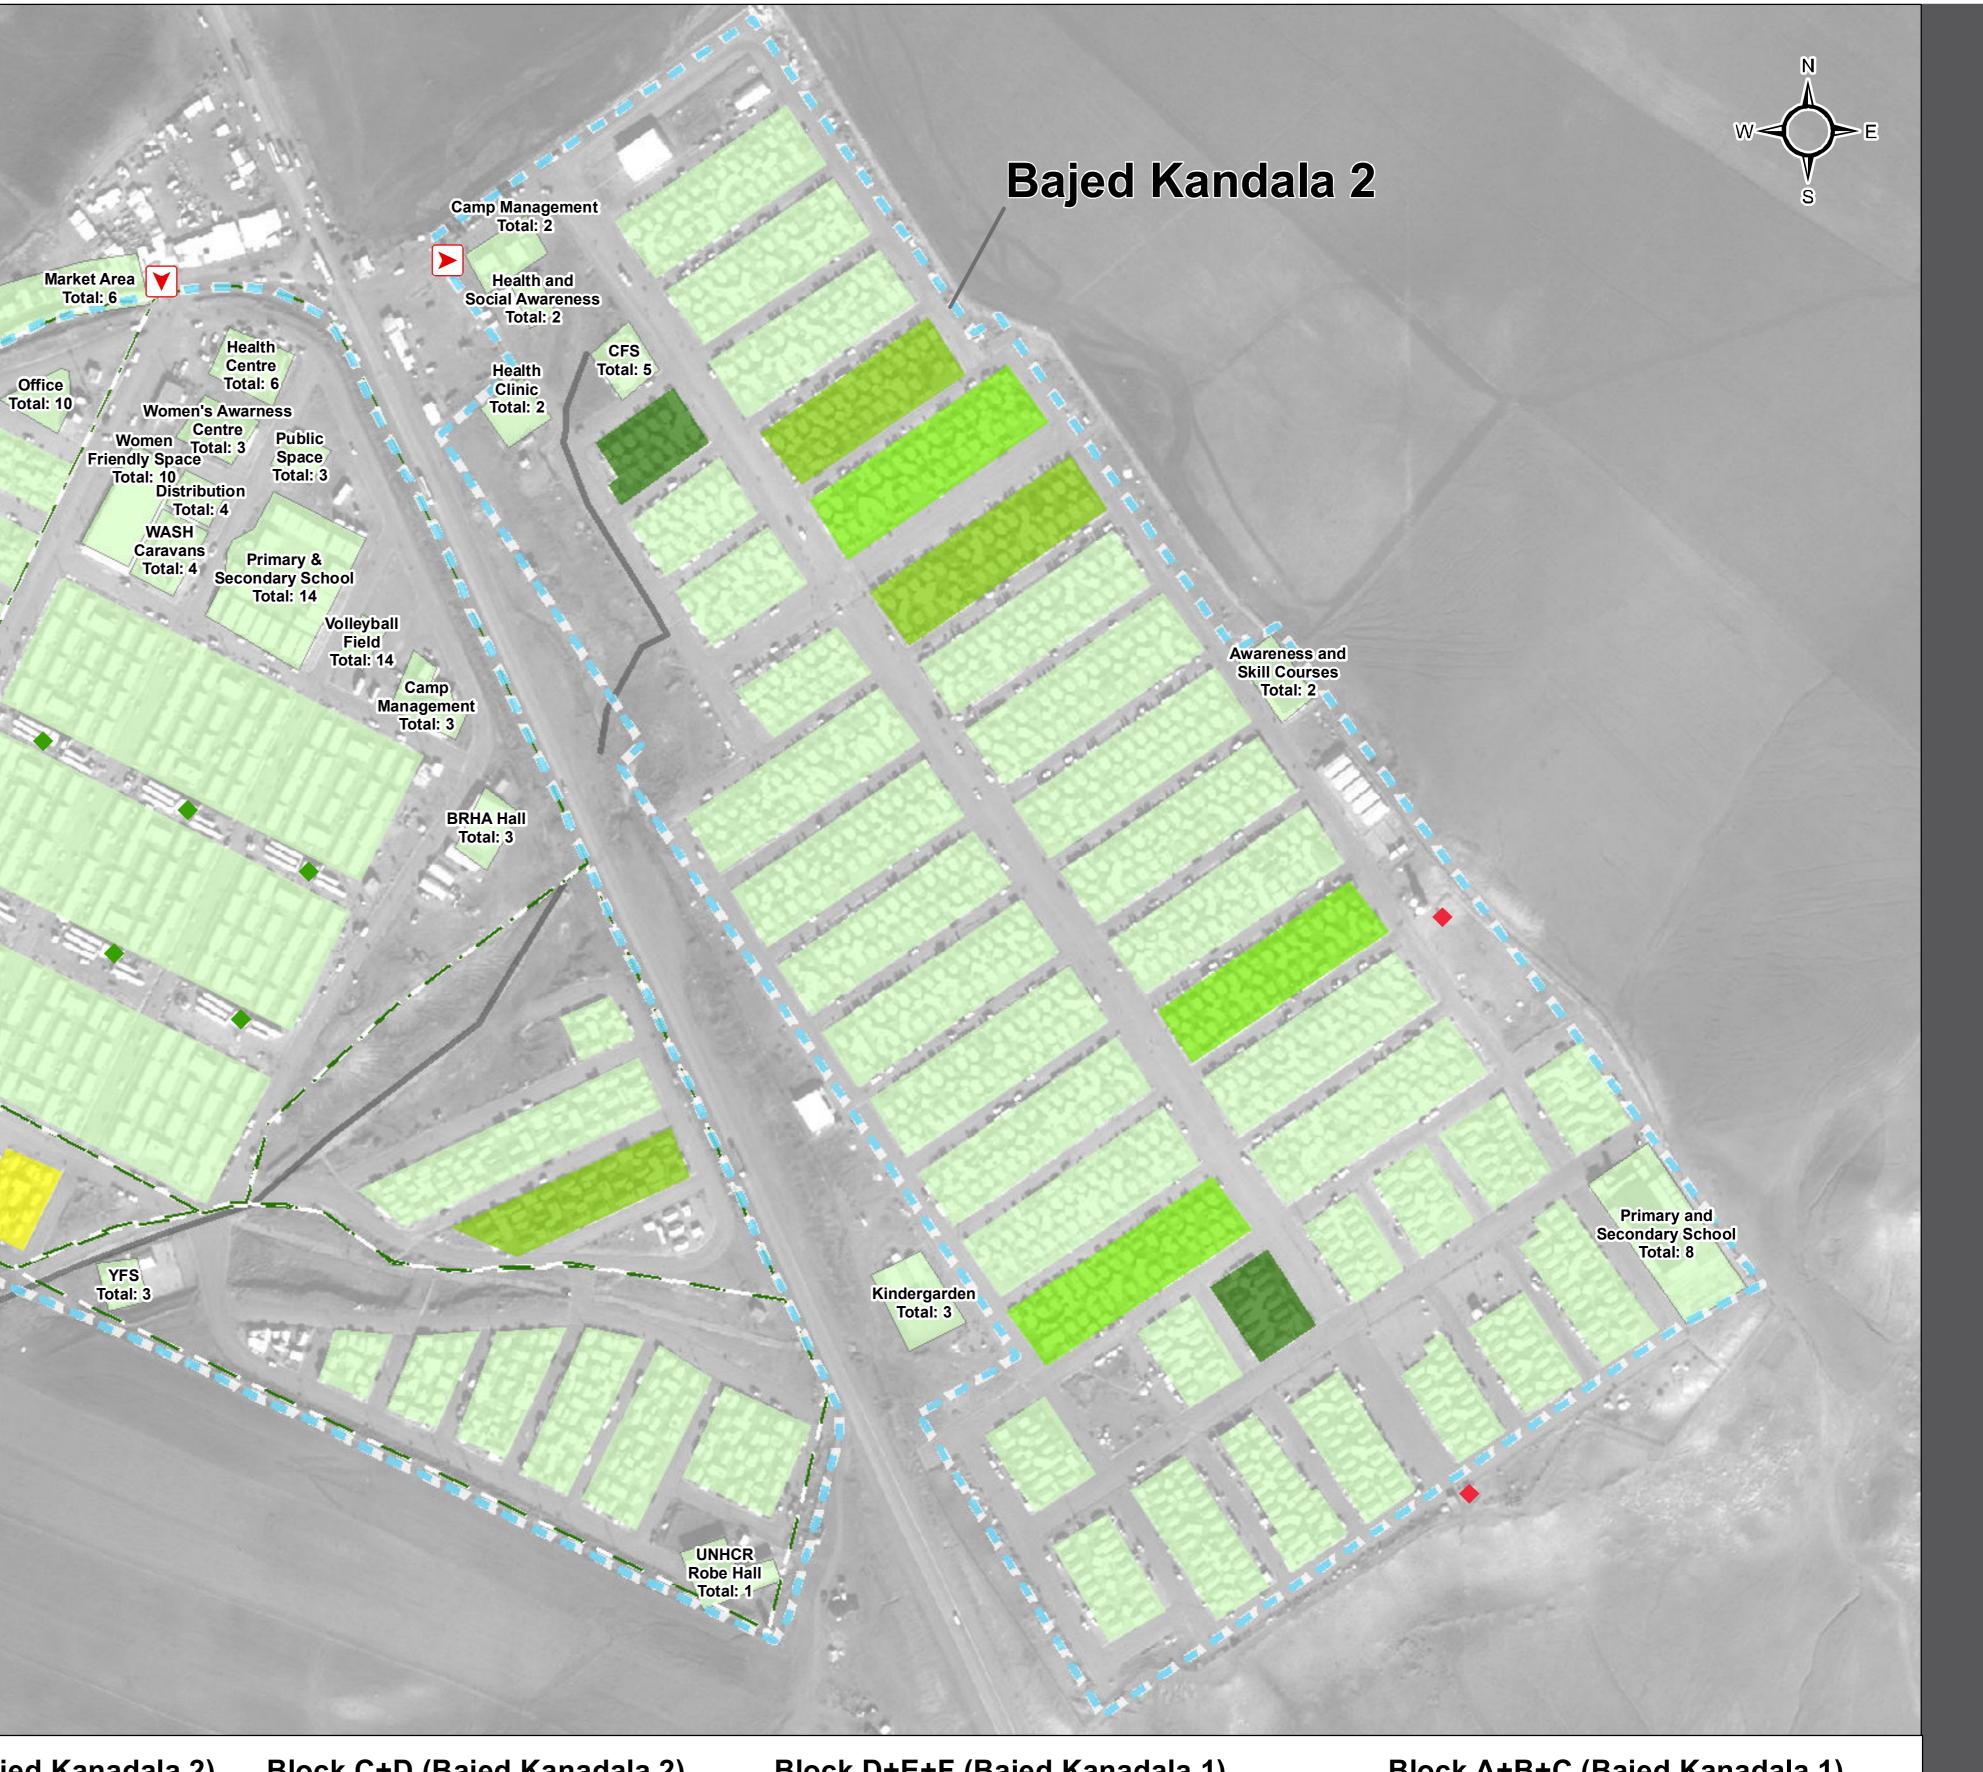

### IRAQ - Duhok Governorate - Bajed Kandala WASH Facilities - Blocked Toilets - May 2016

CFS Total: 3