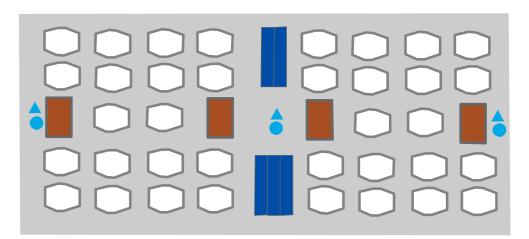

#### Block A+B (Bajed Kanadala 2)

Block C+D (Bajed Kanadala 2)

Block D+E+F (Bajed Kanadala 1)

#### Block A+B+C (Bajed Kanadala 1)

REACH IMPACT IN ACTED an