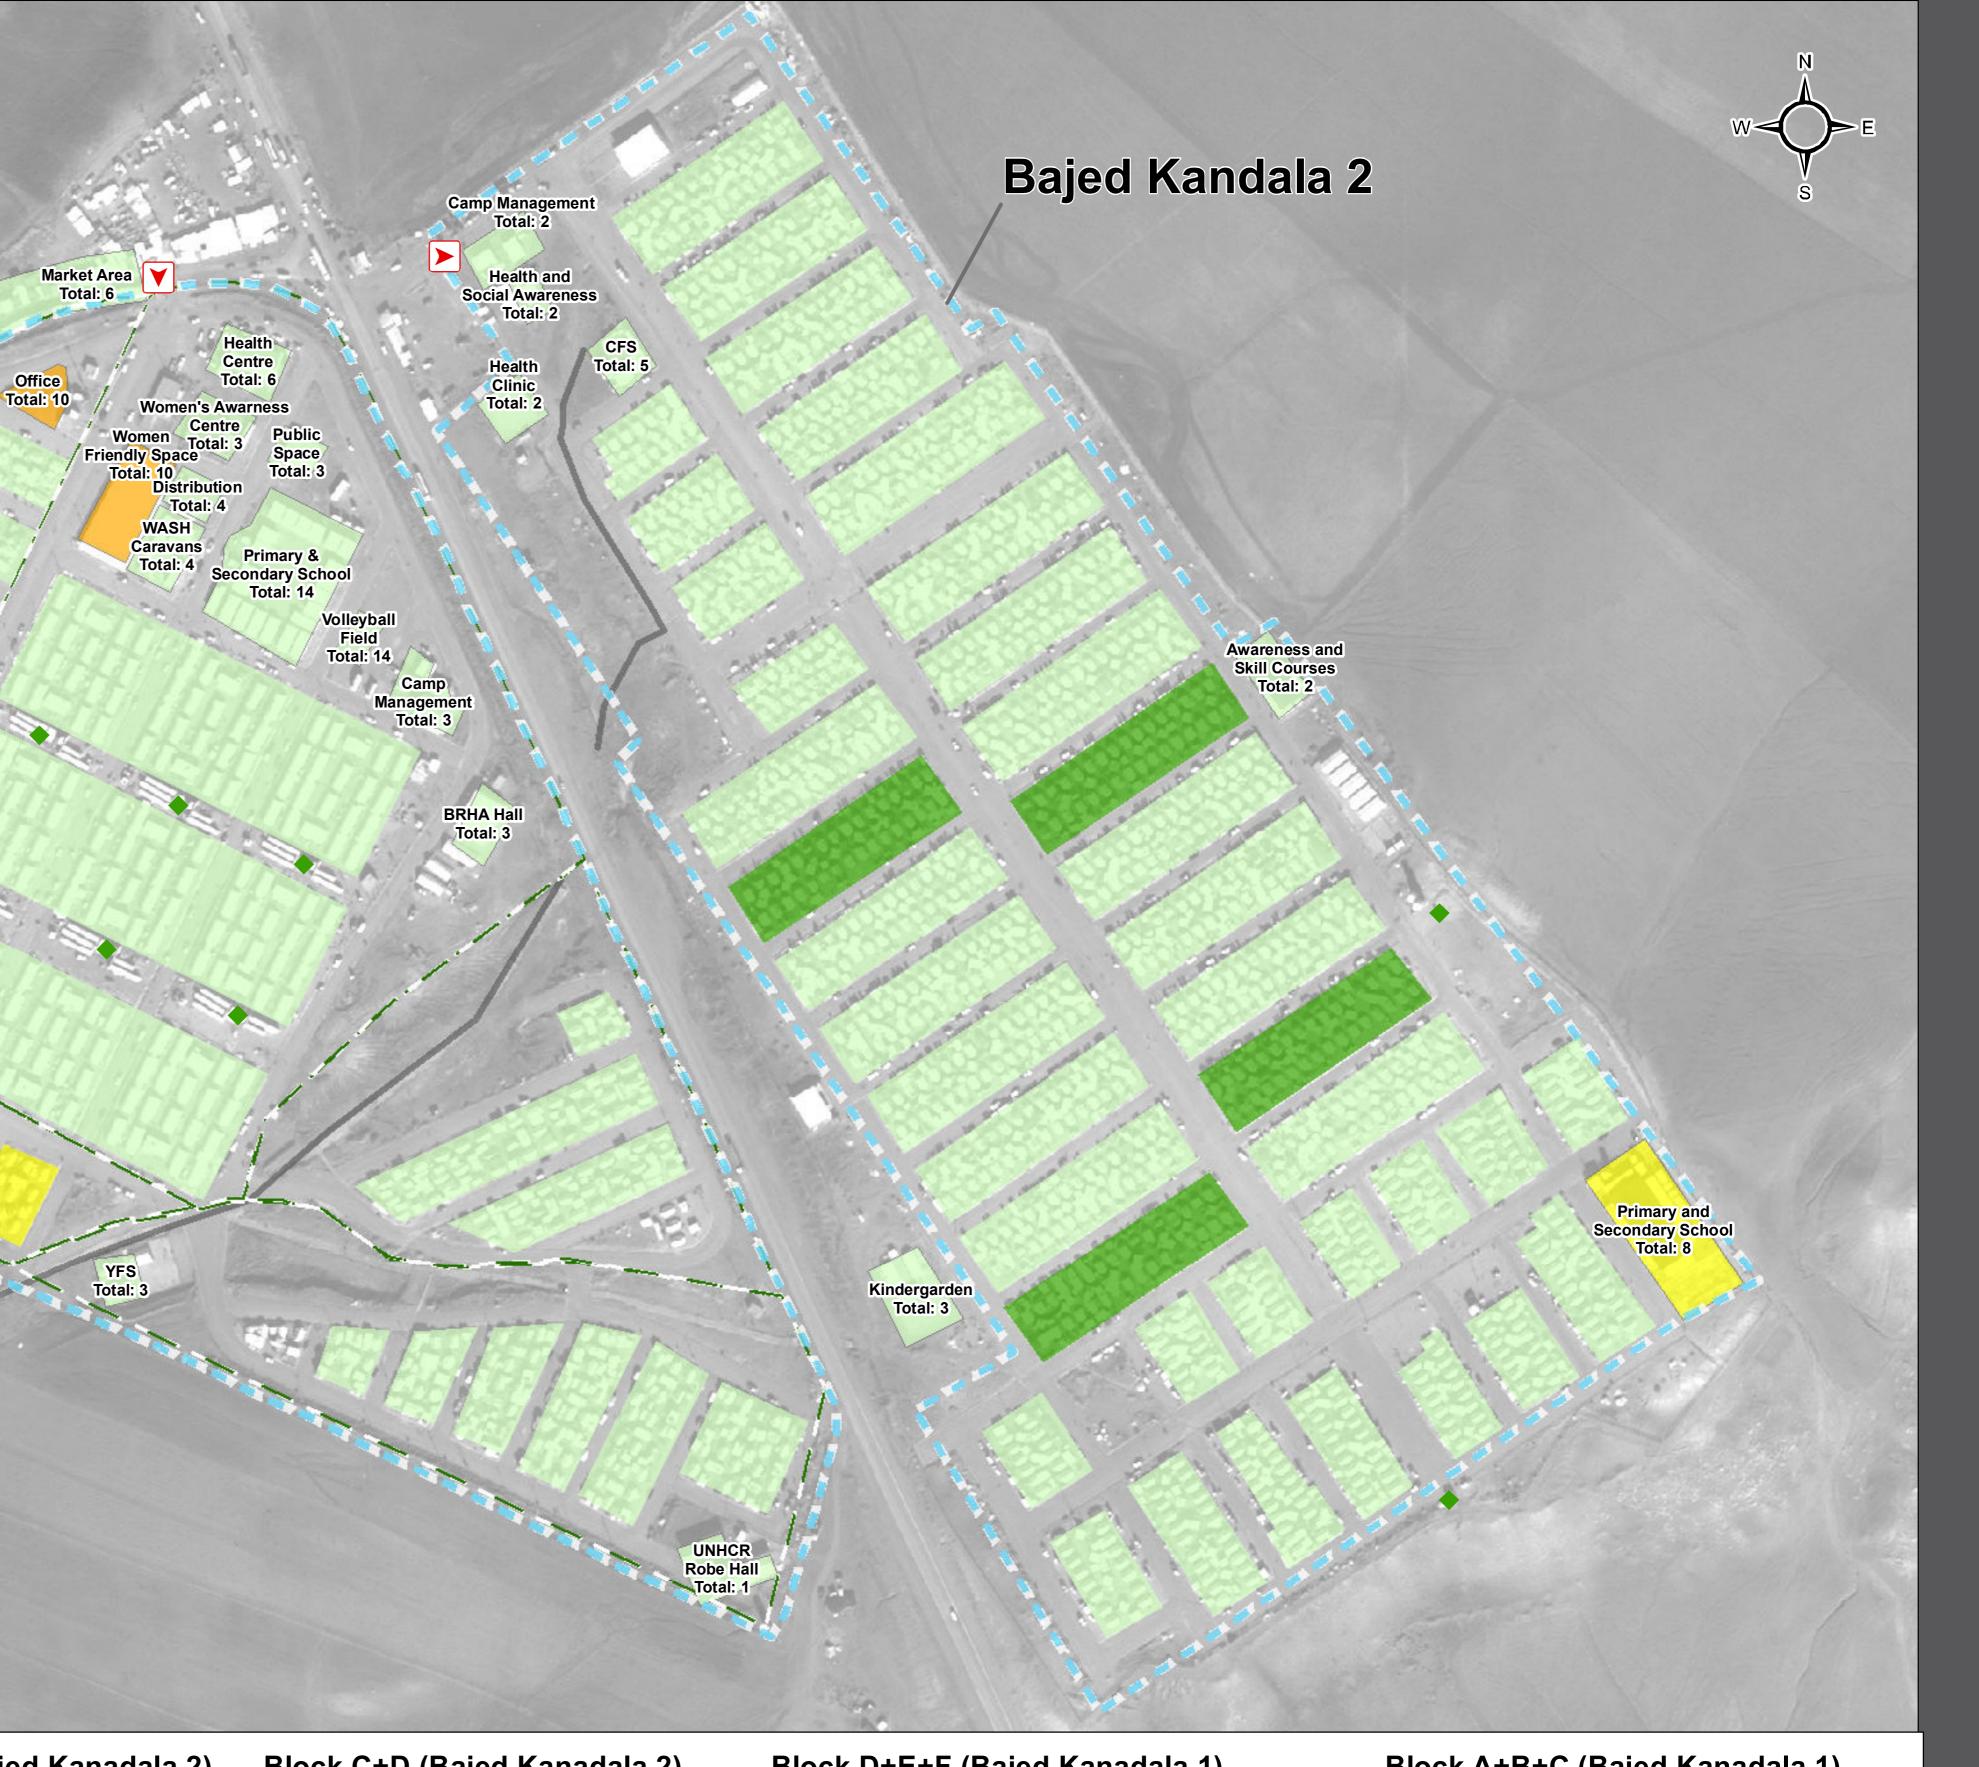

### IRAQ - Duhok Governorate - Bajed Kandala WASH Facilities - Blocked Toilets - May 2016

CFS Total: 3