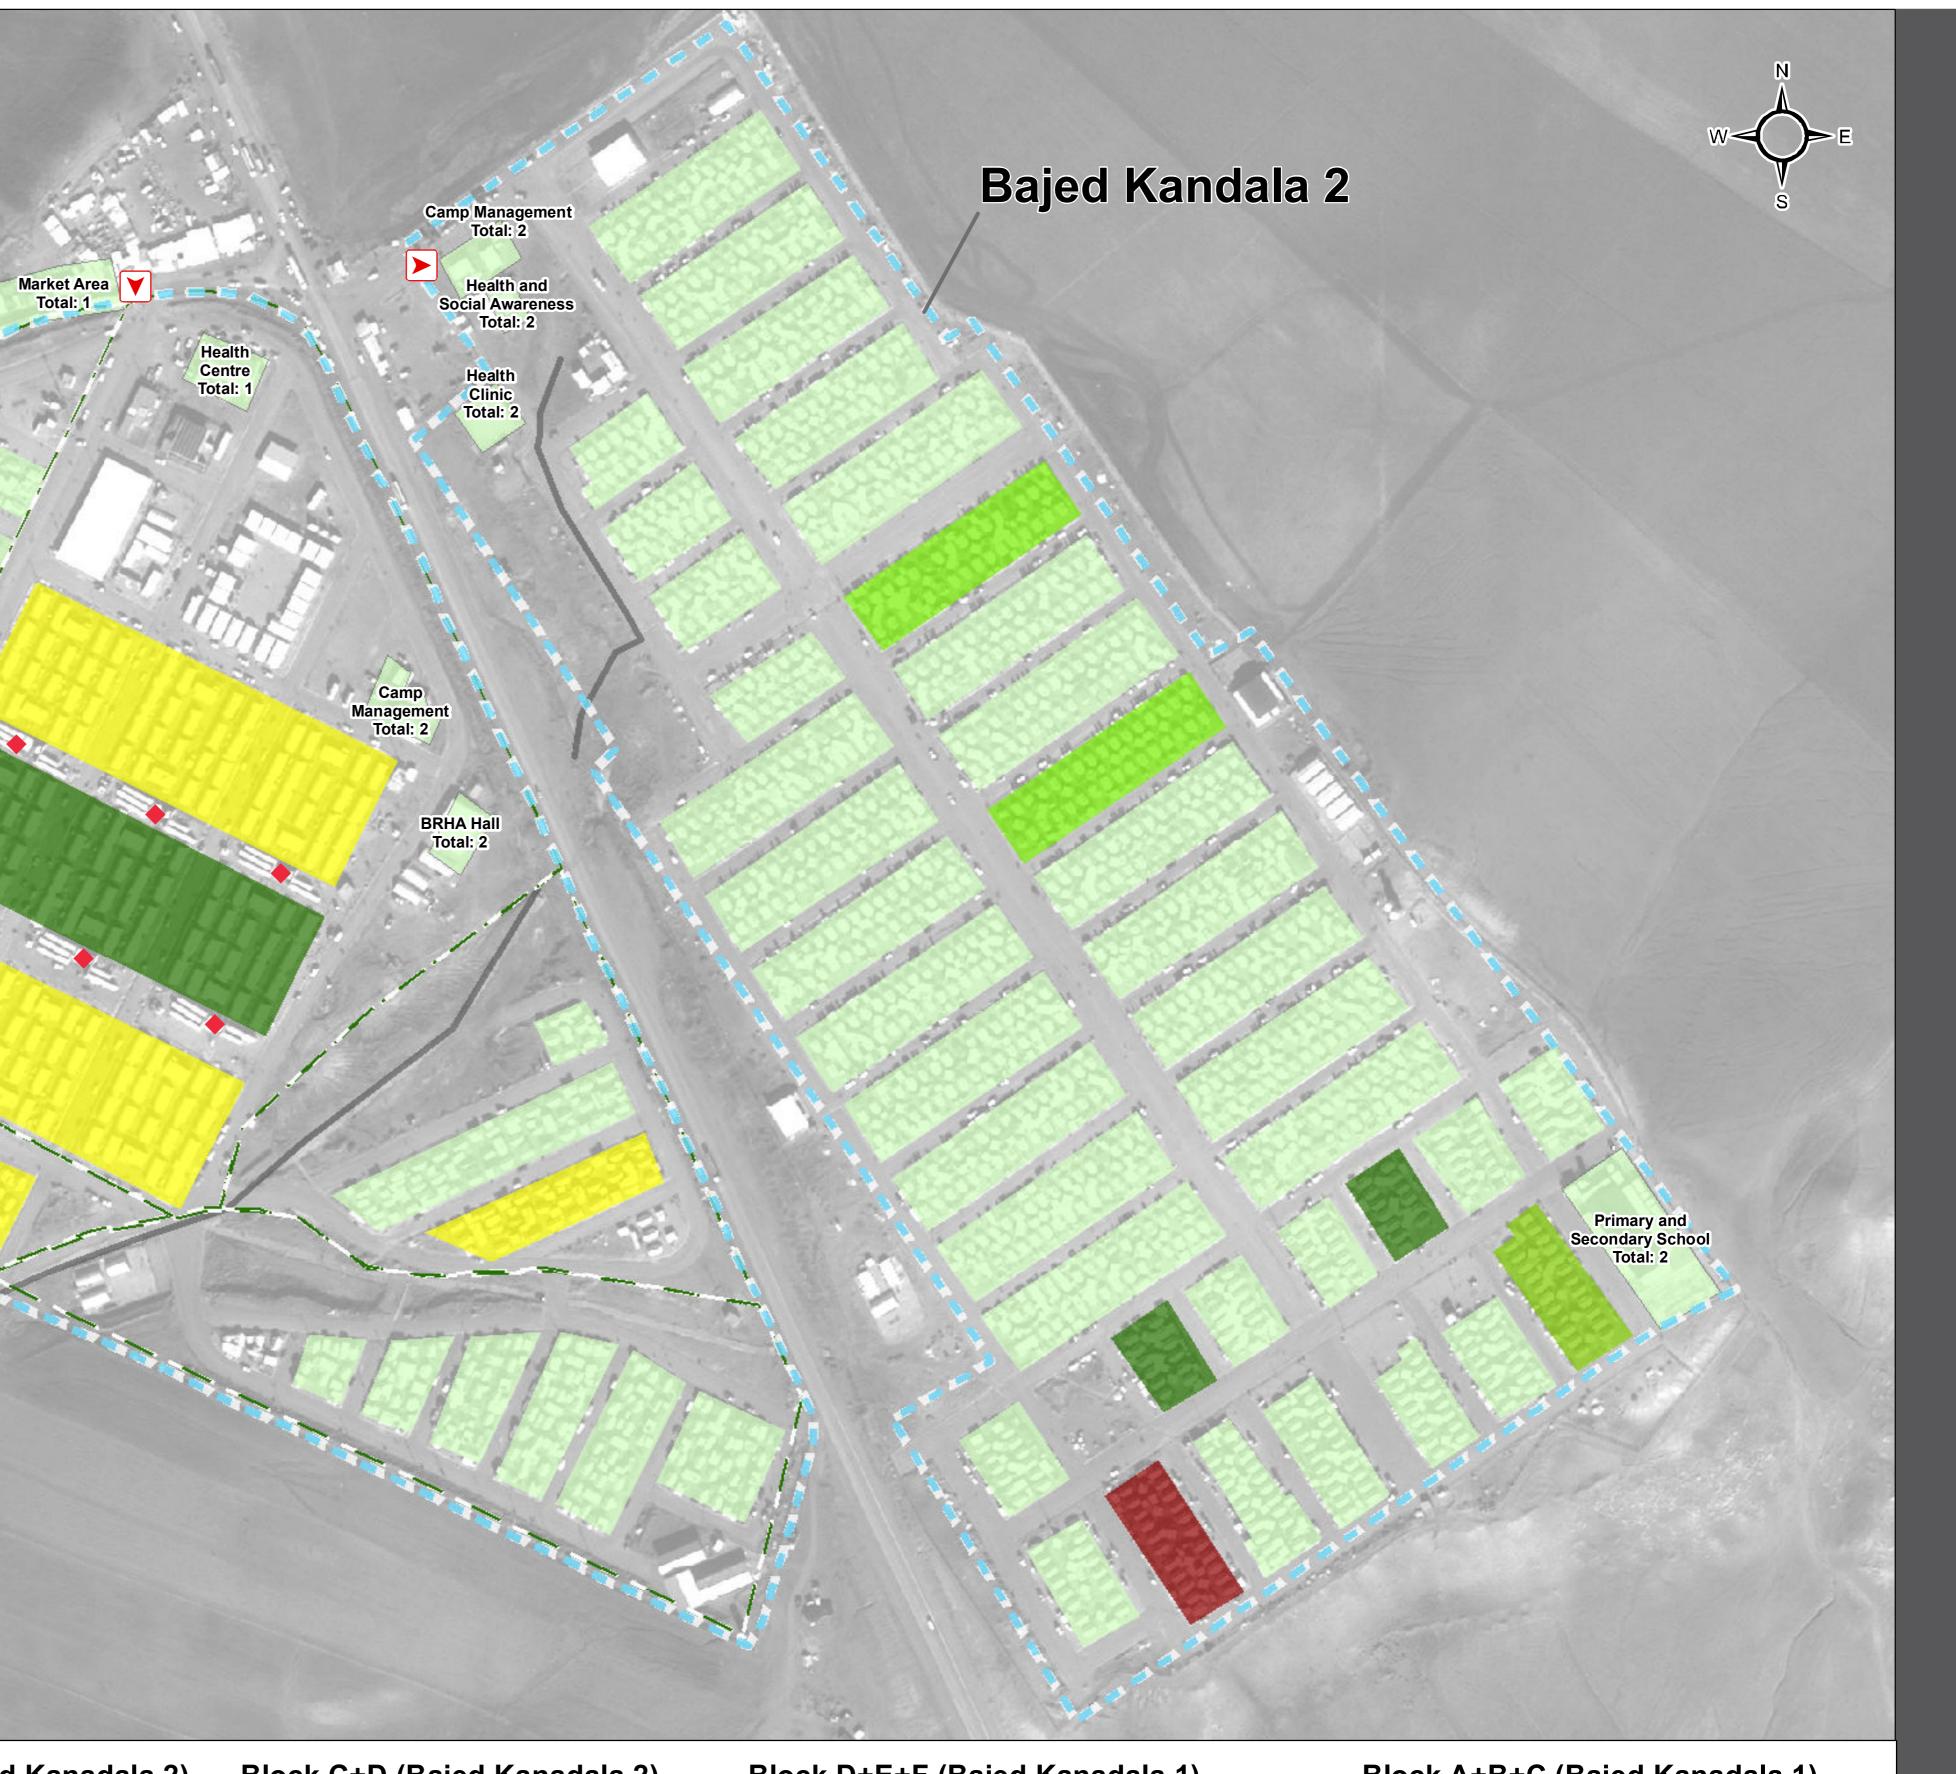

### IRAQ - Duhok Governorate - Bajed Kandala WASH Facilities - Blocked Toilets - May 2016

CFS Total: 3

#### Block A+B (Bajed Kanadala 2)

Block C+D (Bajed Kanadala 2)

Block D+E+F (Bajed Kanadala 1)

#### Block A+B+C (Bajed Kanadala 1)

REACH Initiative ACTED and U