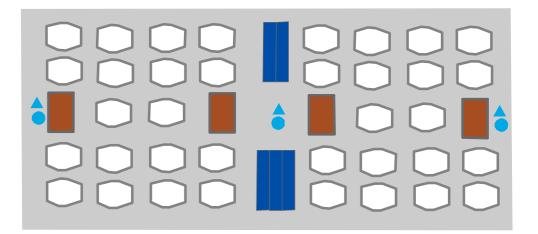

### Layout of Single Blocks

Water Point

Block C+D (Bajed Kanadala 2)

Block D+E+F (Bajed Kanadala 1)

#### For Humanitarian Purposes Only **Production date: 13 June 2016**

Block A+B+C (Bajed Kanadala 1)

REACH An Initian