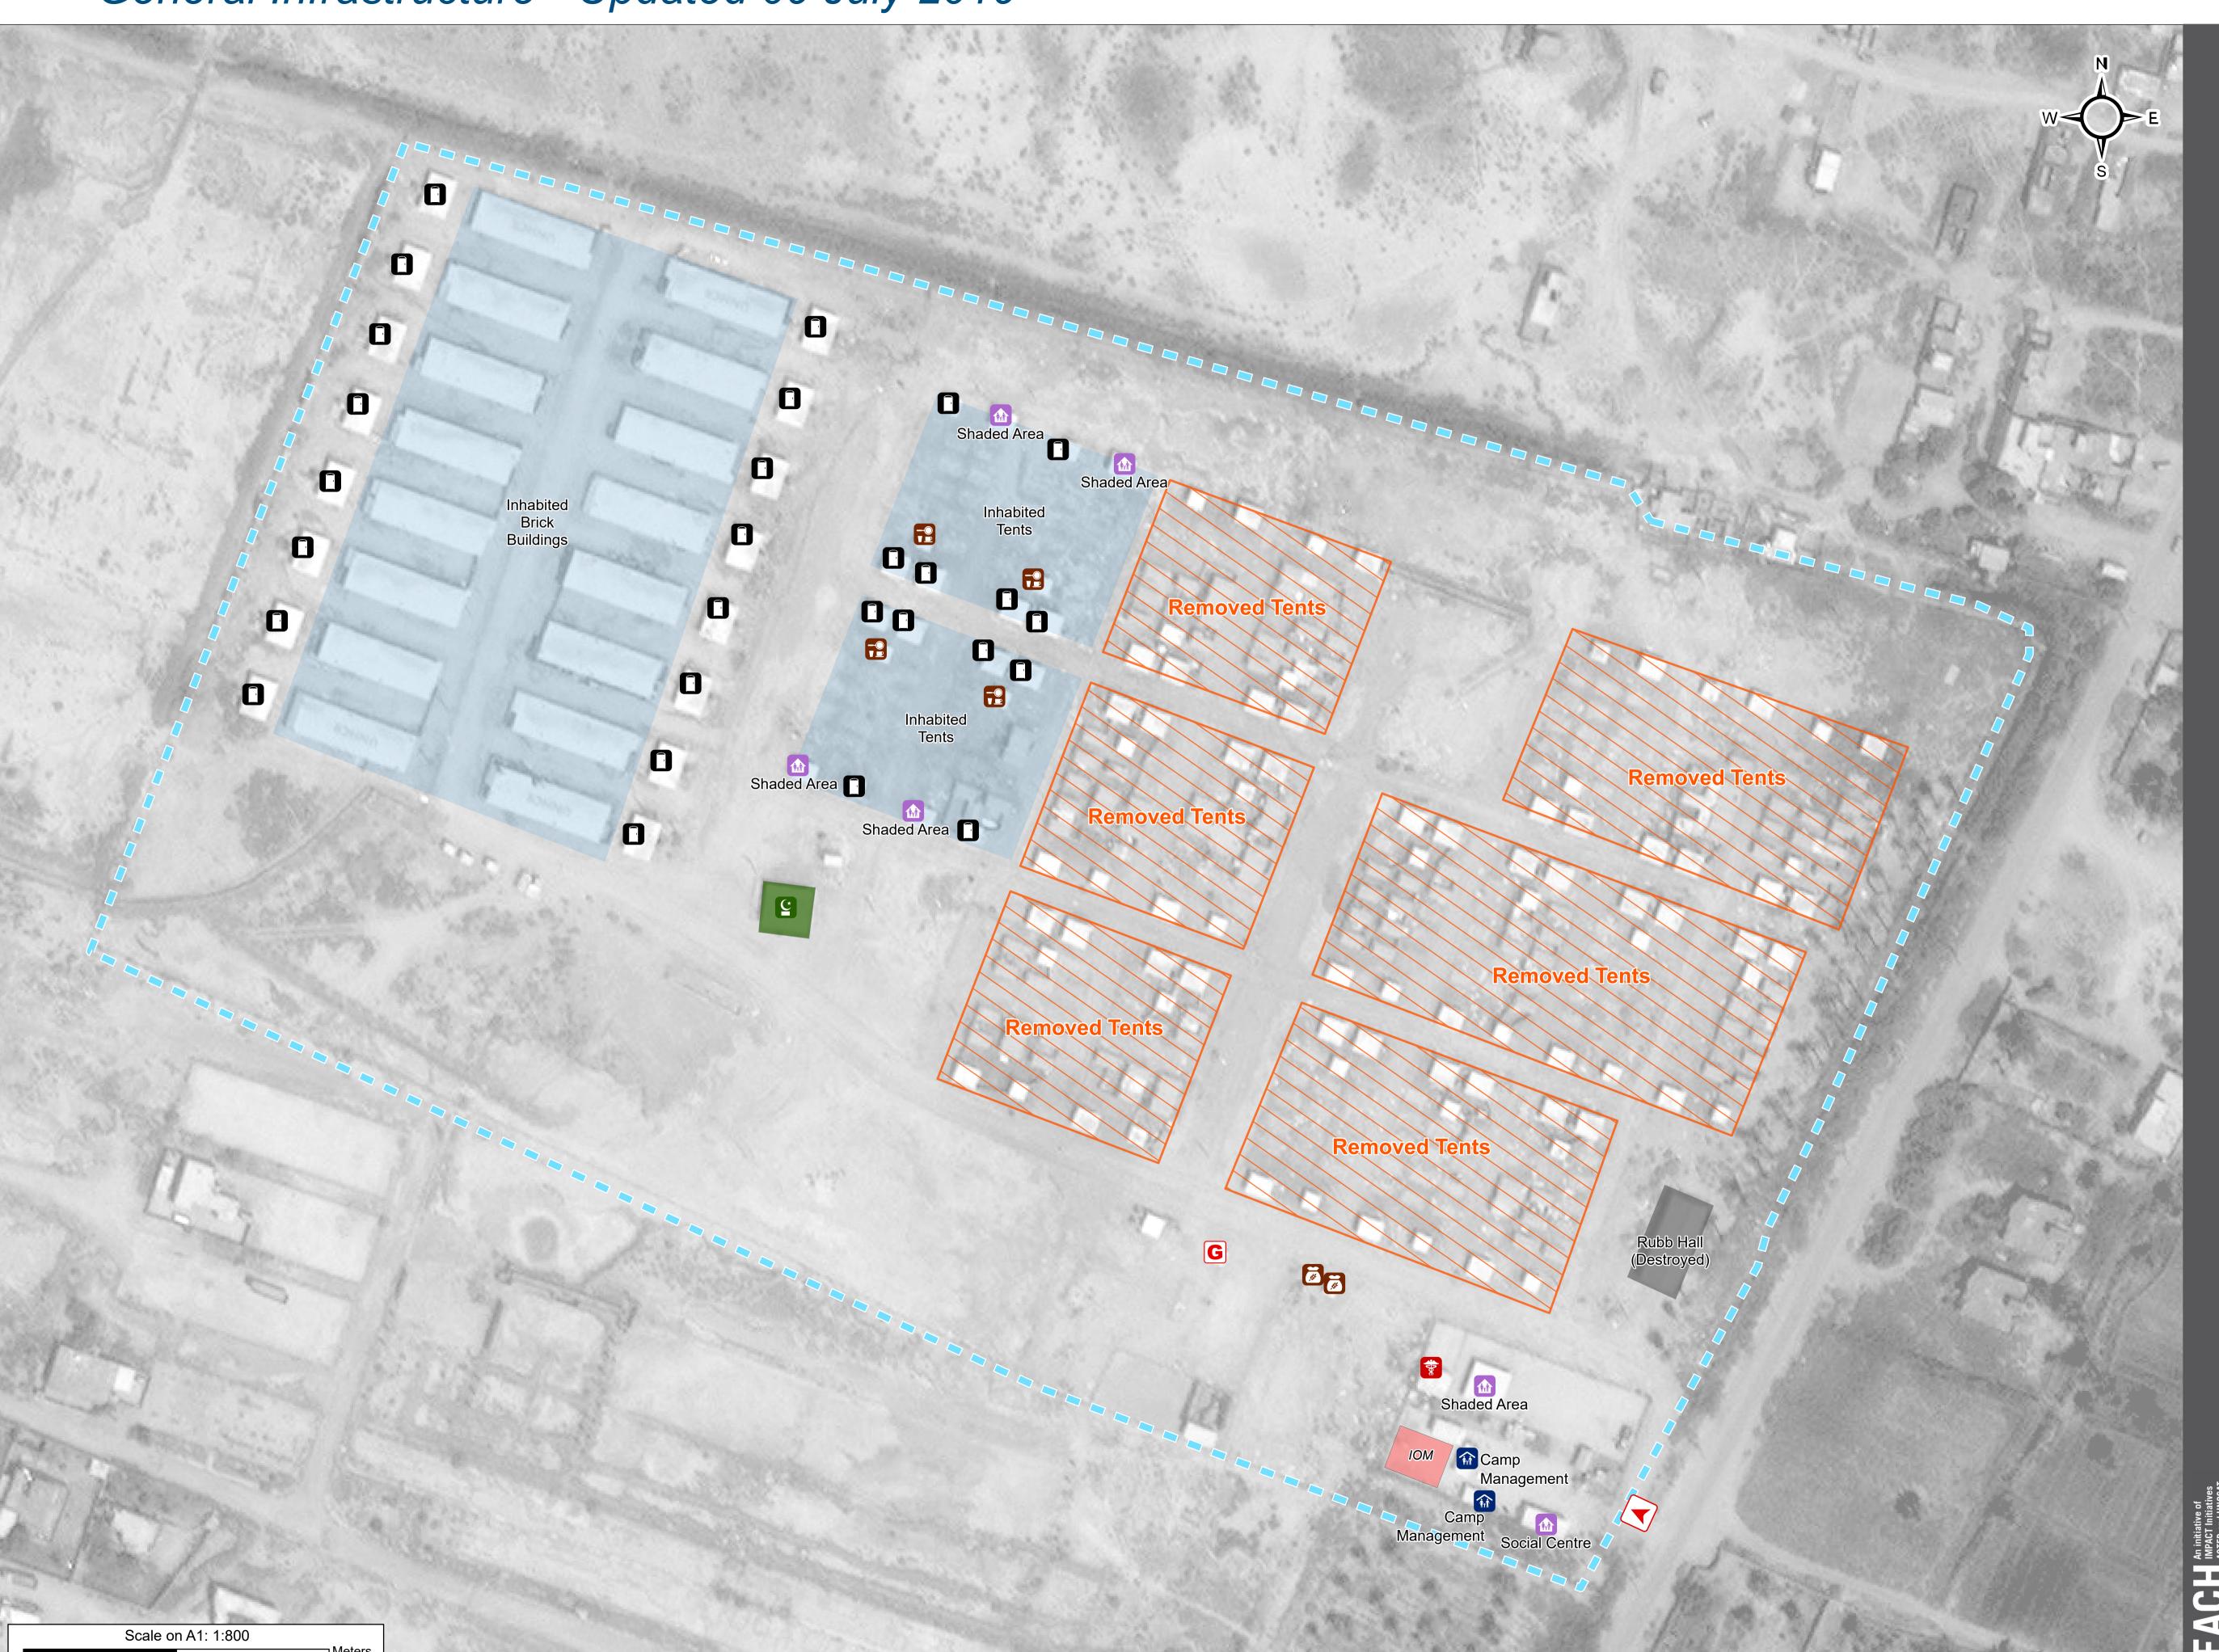

## IRAQ - Baghdad Governorate - Al-Ahal Shooting Camp

General Infrastructure - Updated 09 July 2019

## Camp Infrastructure

Camp Delineation

Removed Tent

Block

Child Friendly Space

Mosque

Storage

Entrand

₩ ₩ Health

Camp Management

**R** Kitcher

Shop

Latrine and Shower

**G** Generator

## GPS Coordinates

of Camp Location: Longitude: 44° 6' 44.233" E (44.11229) Latitude: 33° 17' 24.314" N (33.29009)

Thematic Data: 9/07/2019 - REACH Administrative boundaries: GADM, OCHA

Satellite Imagery:
WorldView-3 from 31/01/2019
Copyright: ©2019, DigitalGlobe
Source: US Department of State,
Humanitarian Information Unit, NextView
License