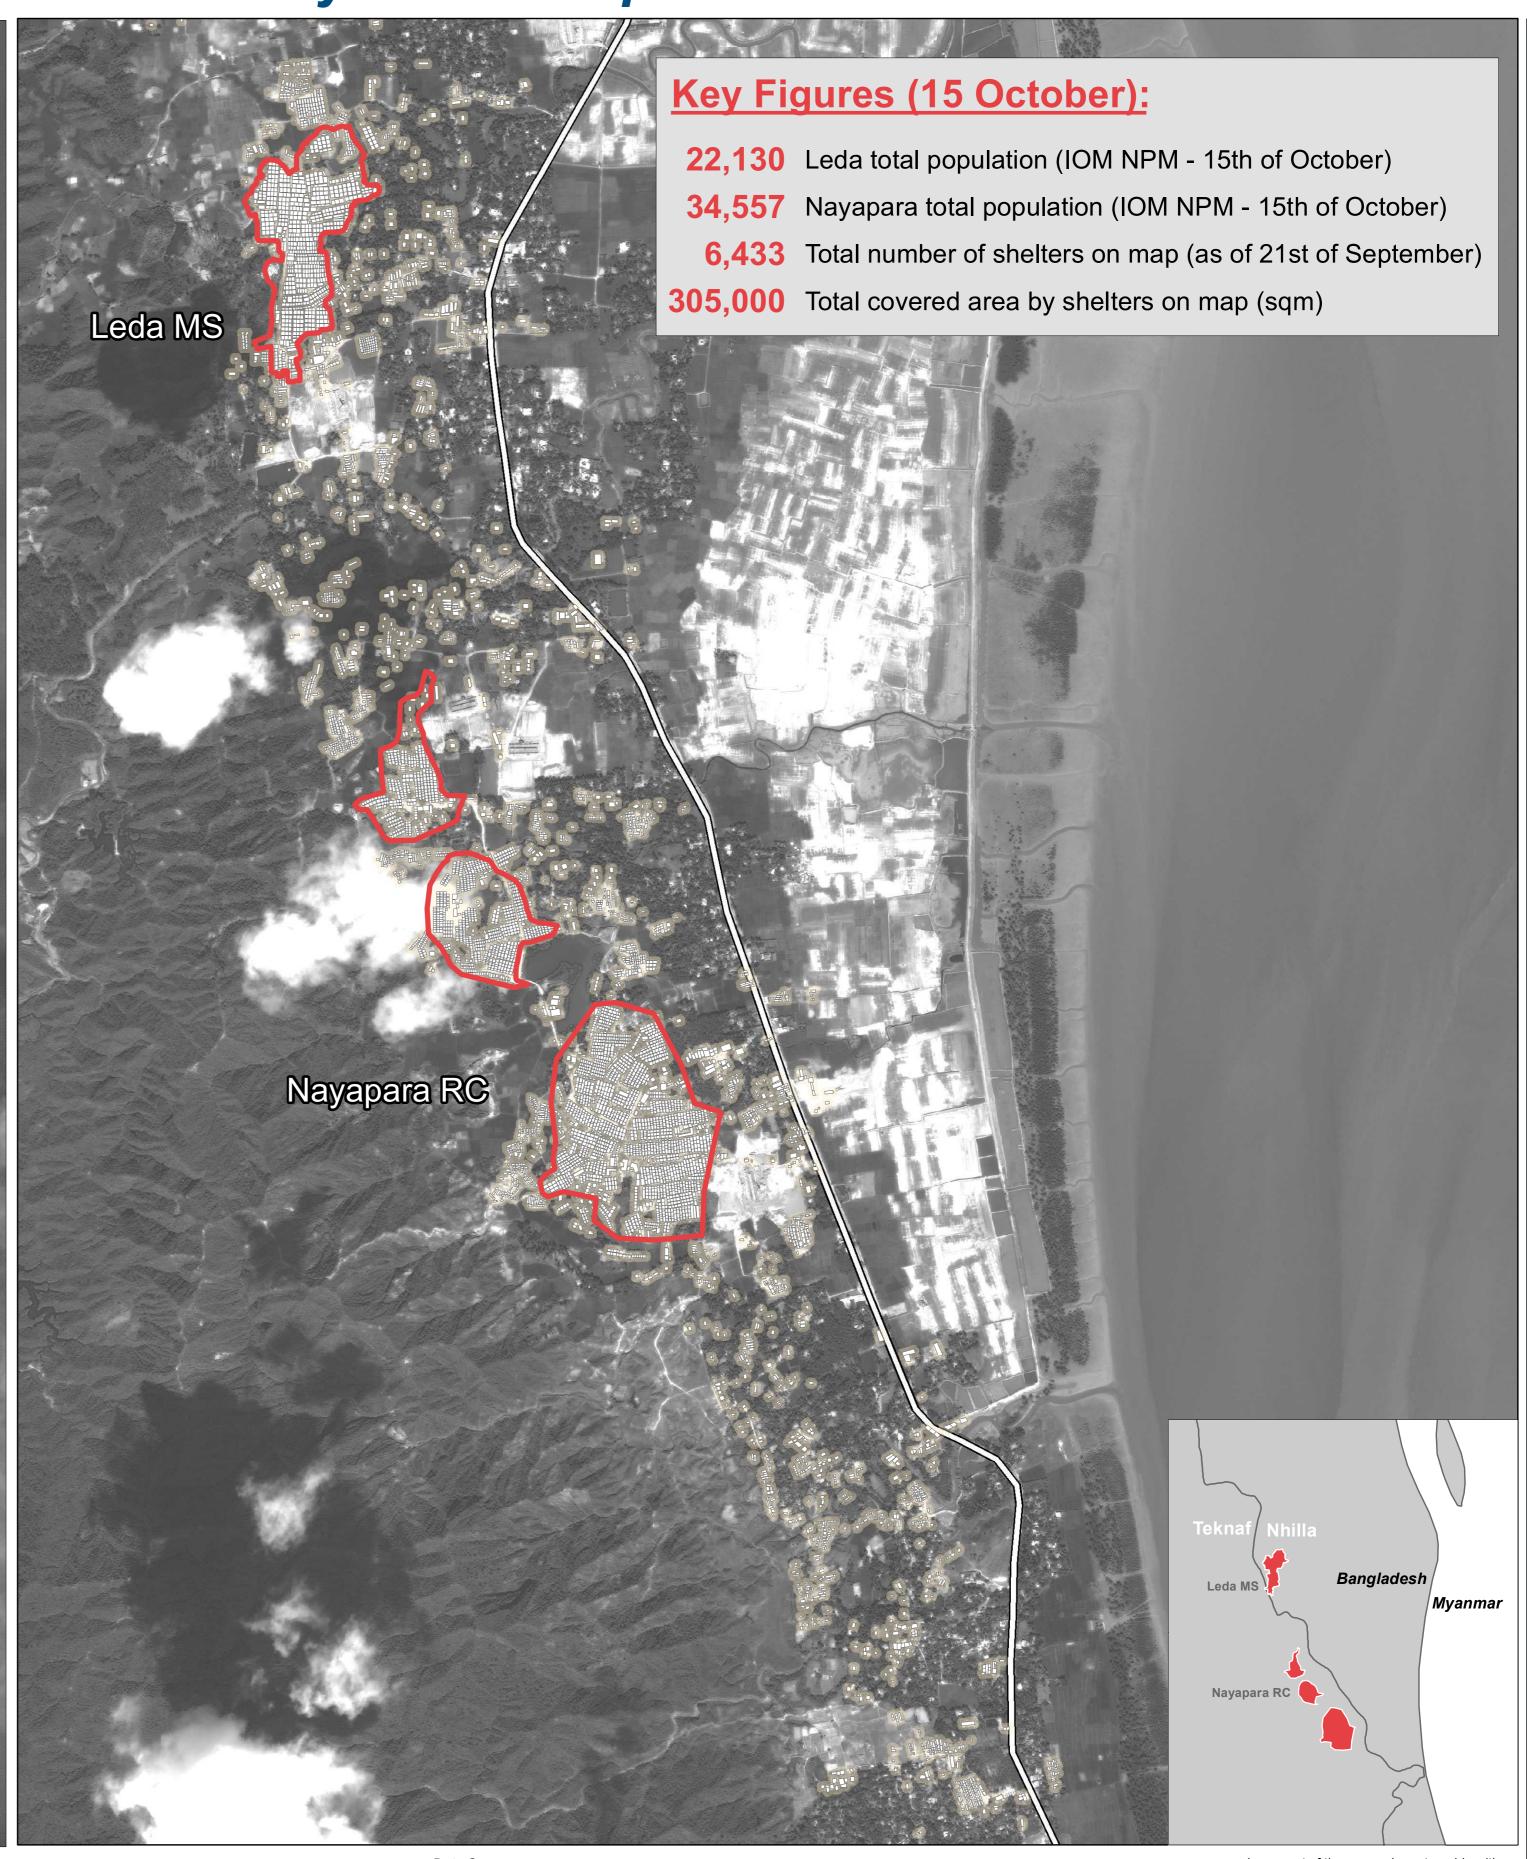

## BANGLADESH - Rohingya Refugee Crisis - Cox's Bazar District Leda/Nayapara Settlement Cluster - Shelter Analysis - 21 September to 15 October

For Humanitarian Purposes Only **Production date: 20 October 2017** 

—— Main Road

COX'S BAZAR

Myanmar

Note: Background image and shelter count on the left are from 21st of September and background image and shelter count on the right are from 15th of October.

0 125 250 375 500

Site Boundaries - ISCG Shelter Analysis (September and October 2017) - REACH / UNOSAT Satellite Imagery: WorldView -1 from 21 September 2017, Pléiades SPOT 6/7 from 15 October 2017.

Disclaimer: Data, designations and boundaries contained on this map are not warranted to be error-free and do not imply acceptance by the REACH partners, associates or donors mentioned on this map.

Copyright: ©2017 DigitalGlobe ©Airbus DS Geo
Source: US Department of State, Humanitarian Information Unit, NextView License.
Coordinate System: WGS 1984 UTM Zone 46N Projection: Transverse Mercator

File: reach\_bgd\_map\_LedaNayapara\_shelter\_count\_SeptOct2017\_a1 Contact: reach.mapping@impact-initiatives.org