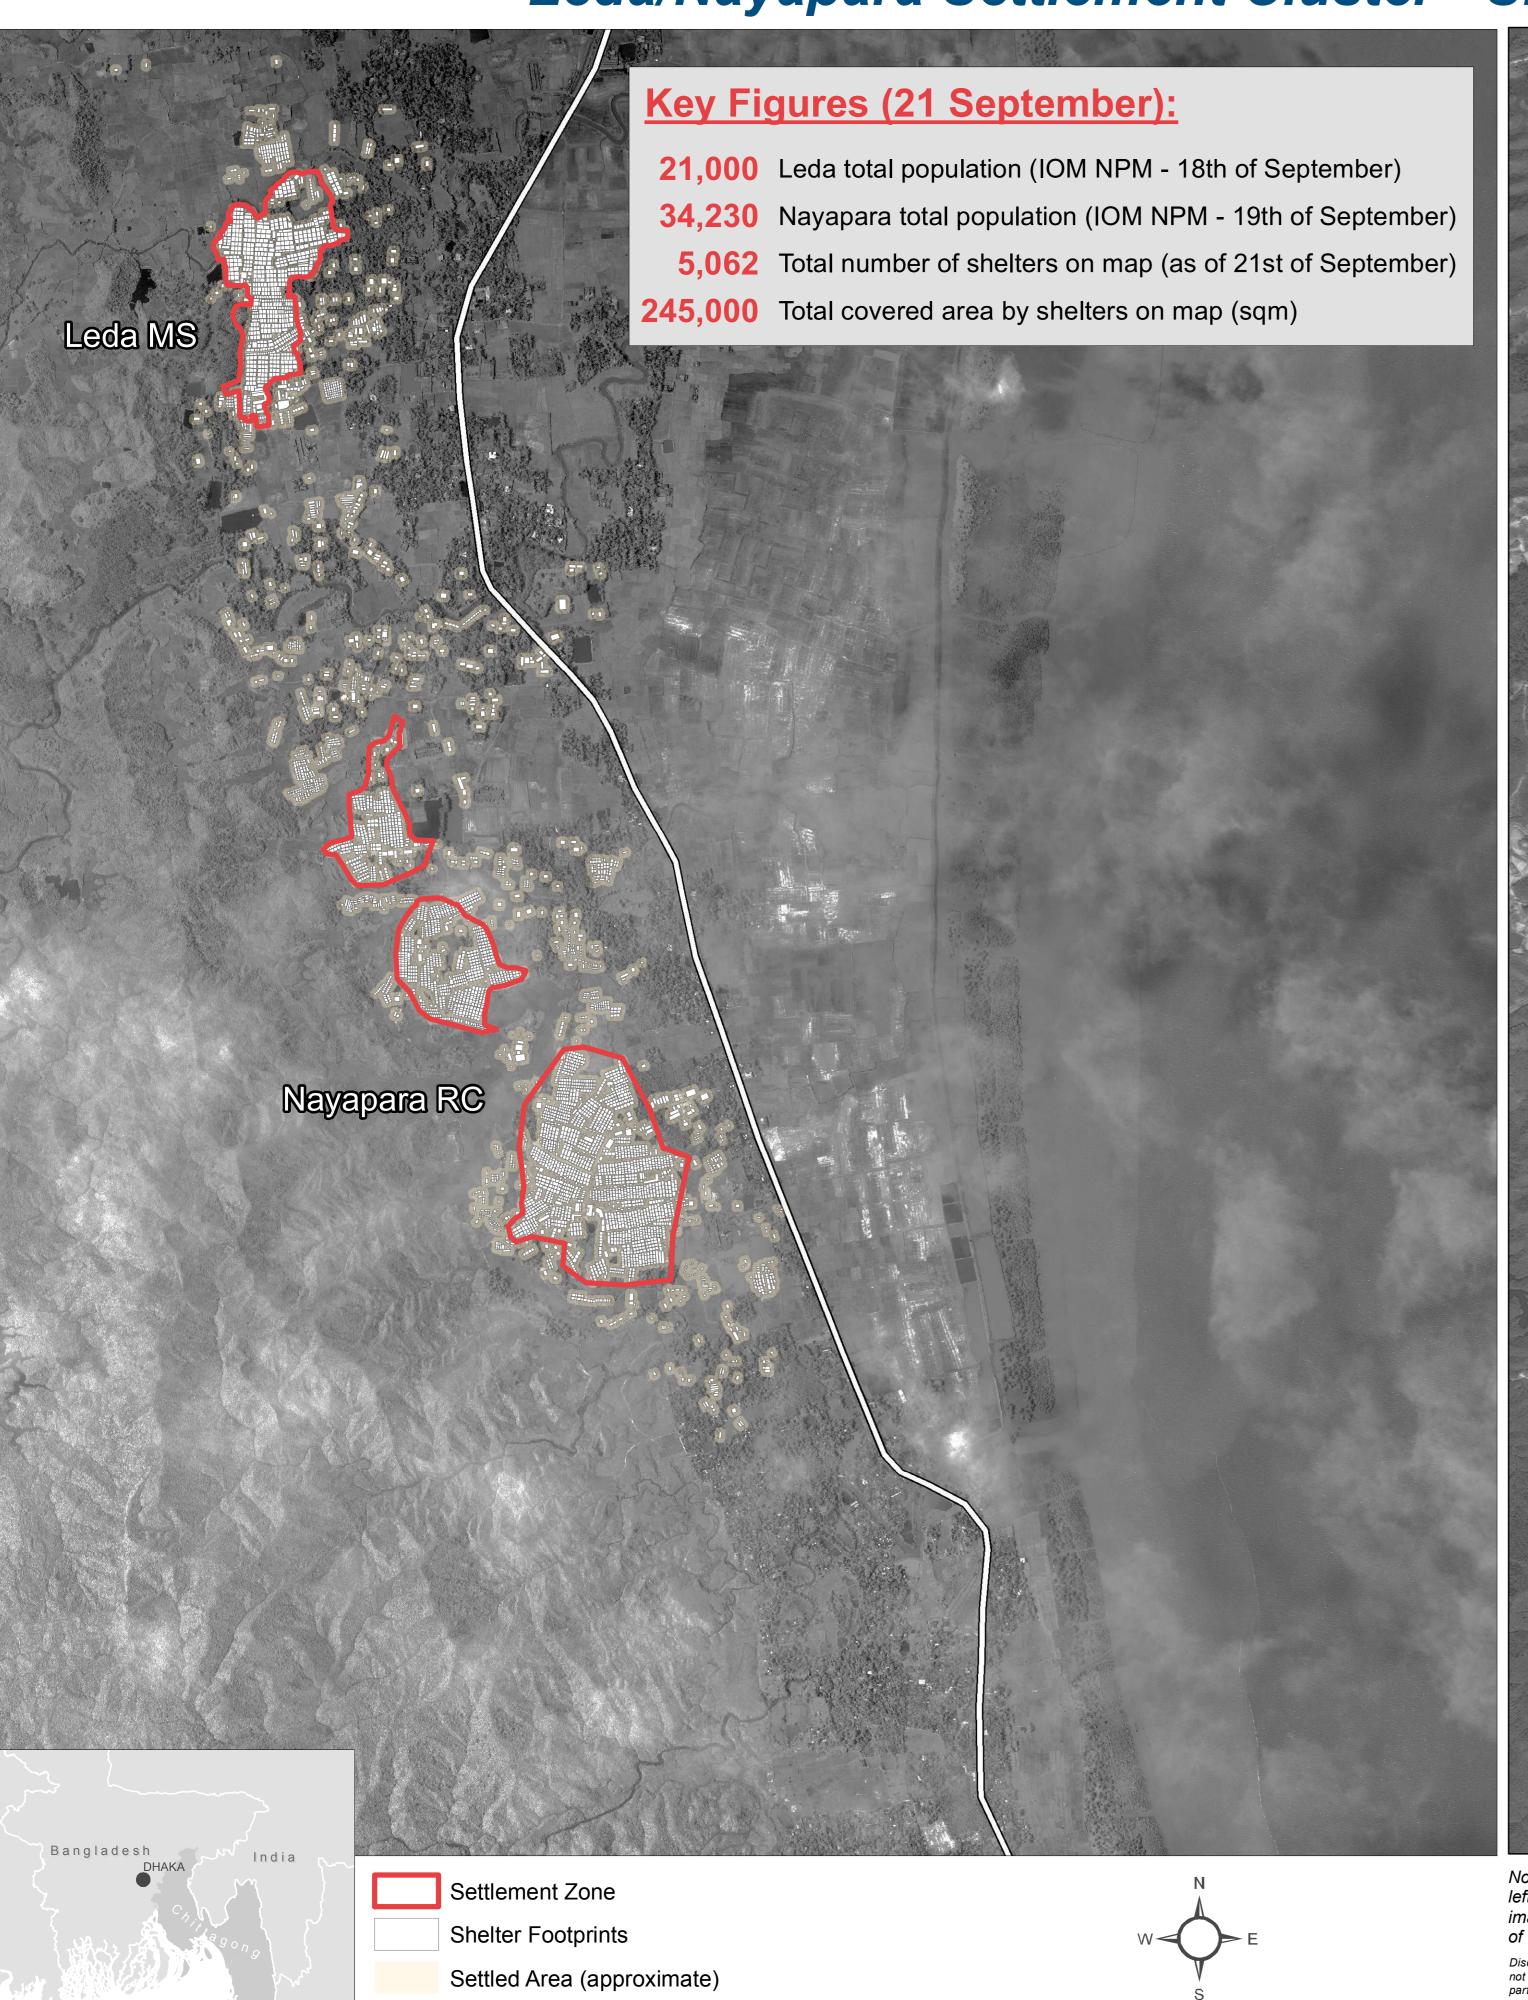

## BANGLADESH - Rohingya Refugee Crisis - Cox's Bazar District Leda/Nayapara Settlement Cluster - Shelter Analysis - 21 September to 15 October

For Humanitarian Purposes Only **Production date: 20 October 2017** 

—— Main Road

COX'S BAZAR

Myanmar

Note: Background image and shelter count on the left are from 21st of September and background image and shelter count on the right are from 15th of October.

0 125 250 375 500

Site Boundaries - ISCG Shelter Analysis (September and October 2017) - REACH / UNOSAT Satellite Imagery: WorldView -1 from 21 September 2017, Pléiades SPOT 6/7 from 15 October 2017.

Disclaimer: Data, designations and boundaries contained on this map are not warranted to be error-free and do not imply acceptance by the REACH partners, associates or donors mentioned on this map.

Copyright: ©2017 DigitalGlobe ©Airbus DS Geo
Source: US Department of State, Humanitarian Information Unit, NextView License.
Coordinate System: WGS 1984 UTM Zone 46N Projection: Transverse Mercator

File: reach\_bgd\_map\_LedaNayapara\_shelter\_count\_SeptOct2017\_a1 Contact: reach.mapping@impact-initiatives.org