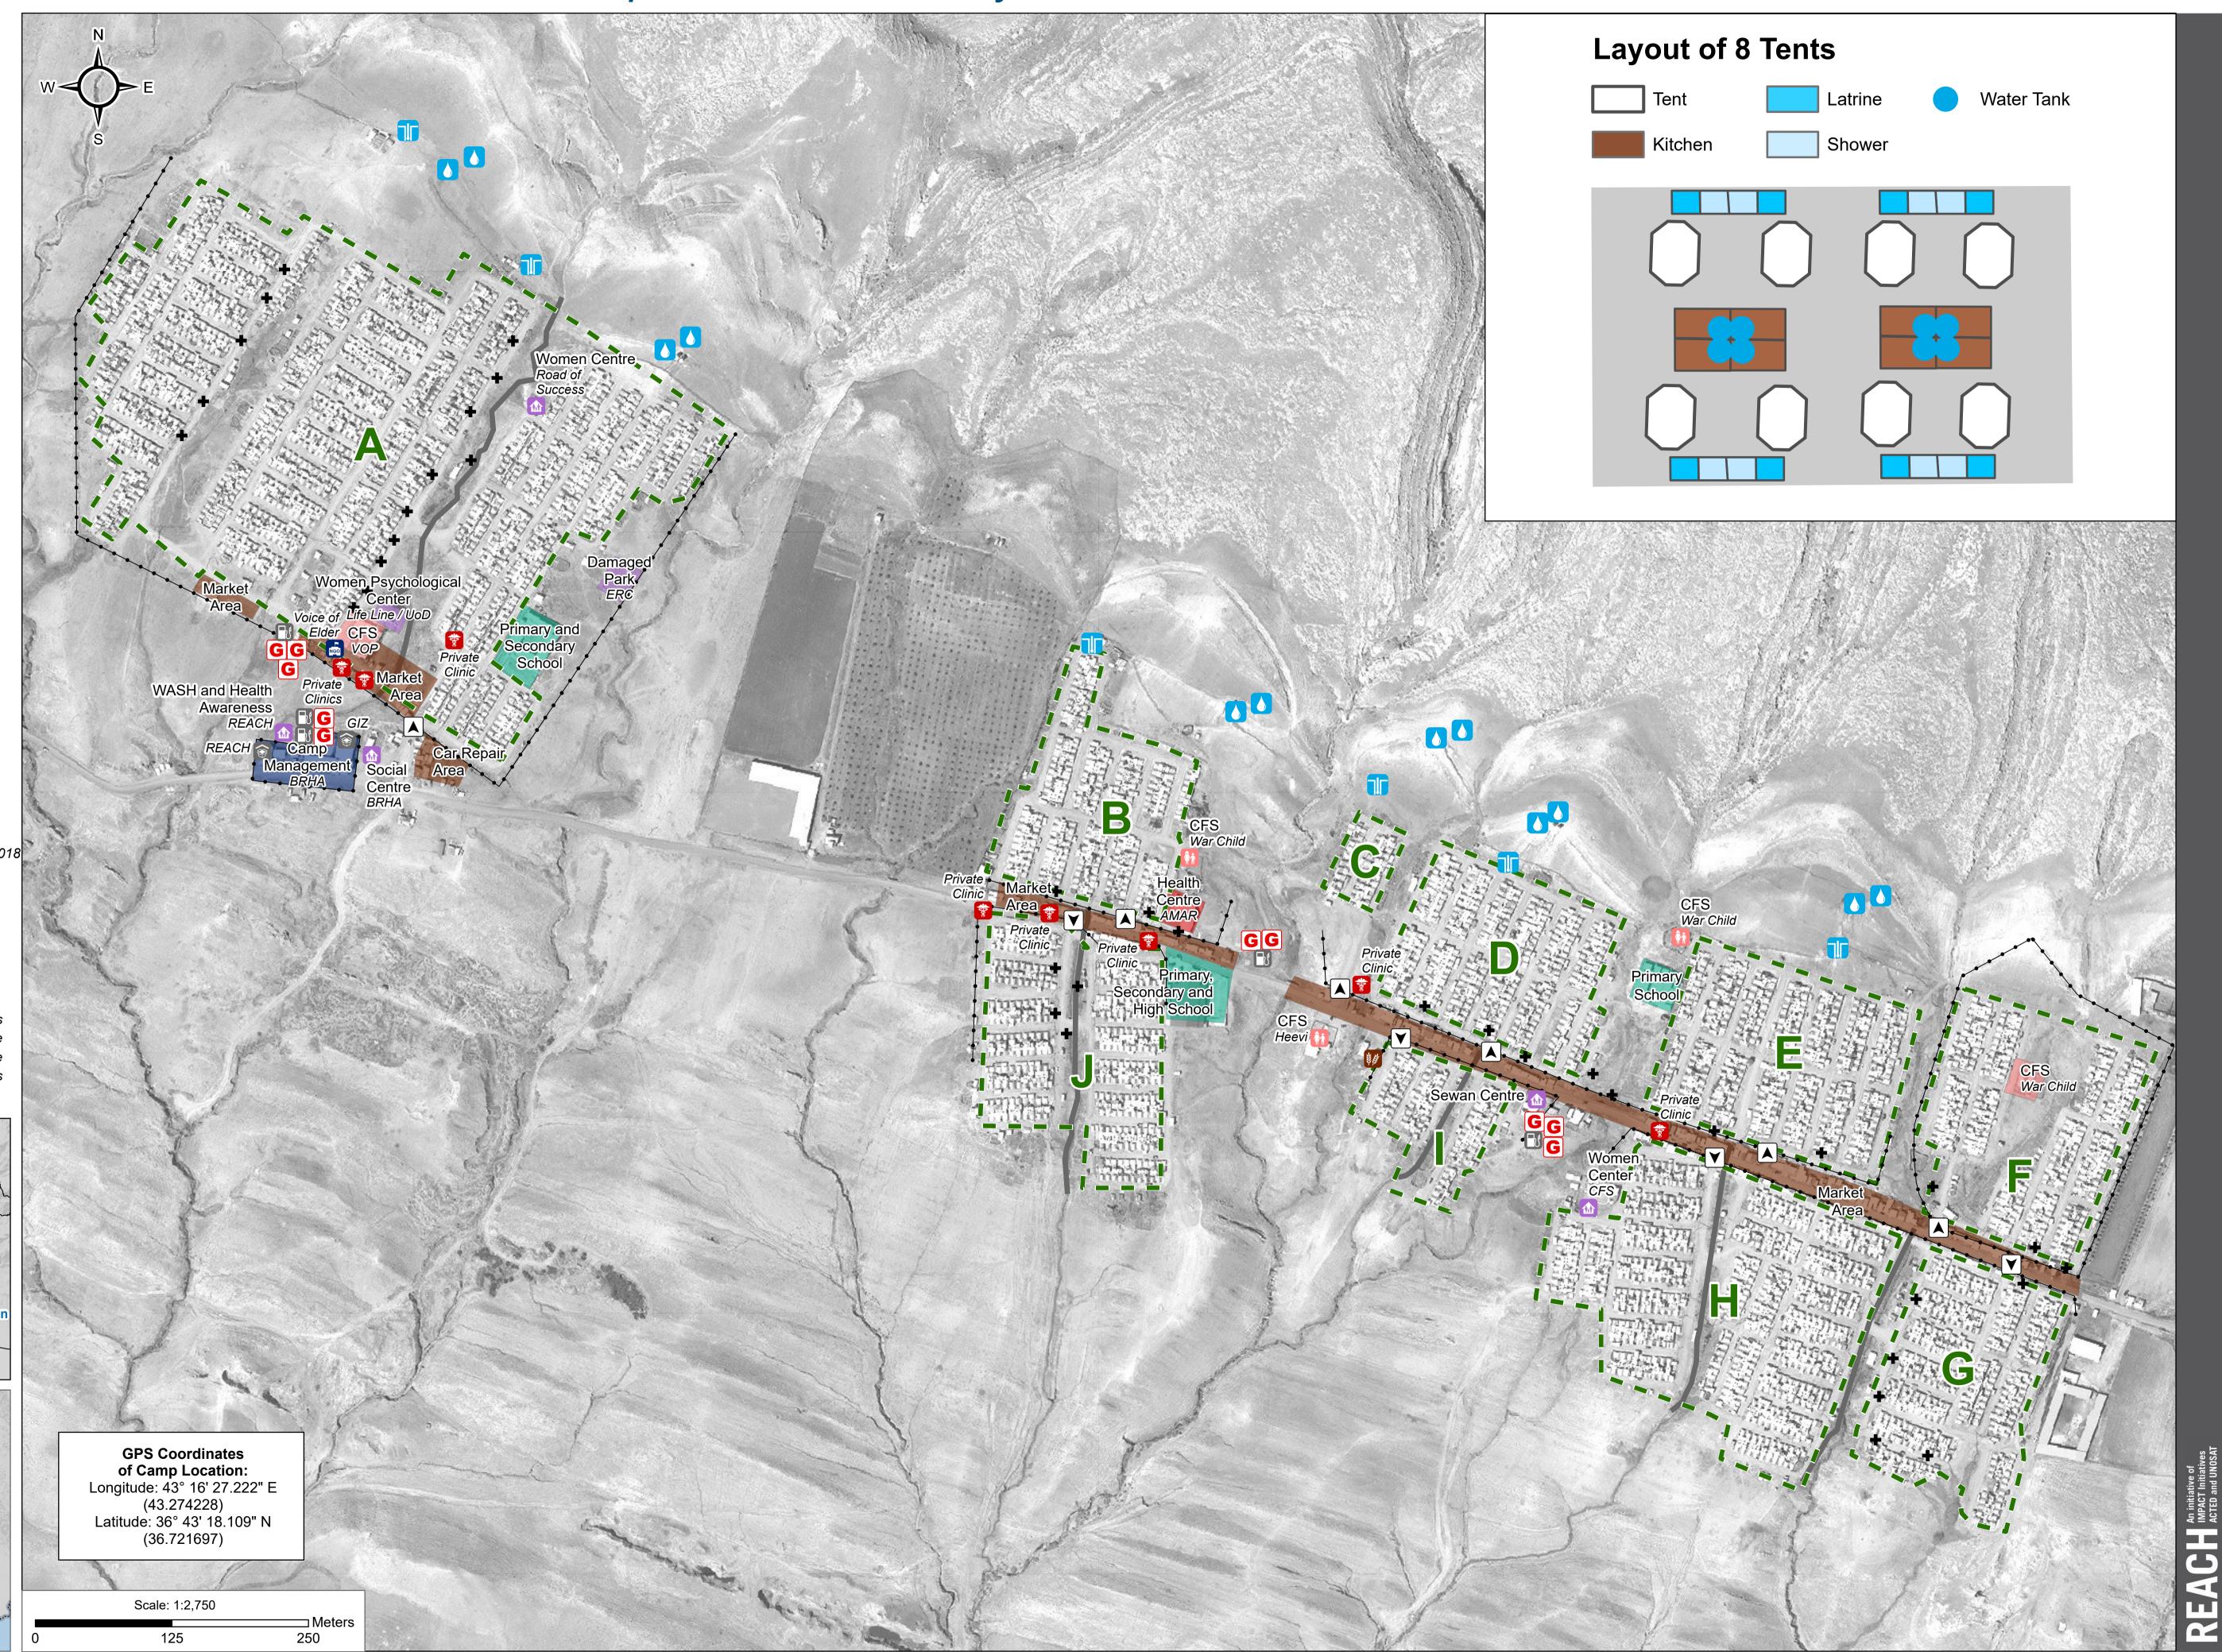

## CAMP COORDINATION AND CAMP MANAGEMENT



*Thematic Data: 24/2/2019 - REACH Administrative boundaries: GADM, OCHA* 

Satellite Imagery: WorldView-1 from 28/6/2018 Copyright: ©2018, DigitalGlobe, Inc Source: US Department of State, Humanitarian Information Unit, NextView License

Projection: WGS 1984 UTM Zone 38N

Contact : iraq@reach-initiative.org File: IRQ\_MAP\_IDP\_Essian\_17March2019

Note: Data, designations and boundaries contained on this map are not warranted to be error-free and do not imply acceptance by the REACH partners, associates or donors mentioned on this map.



## **IRAQ - Essian Camp** *General Infrastructure - Updated 24 February 2019*



## For Humanitarian Purposes Only Production date: 17 March 2019