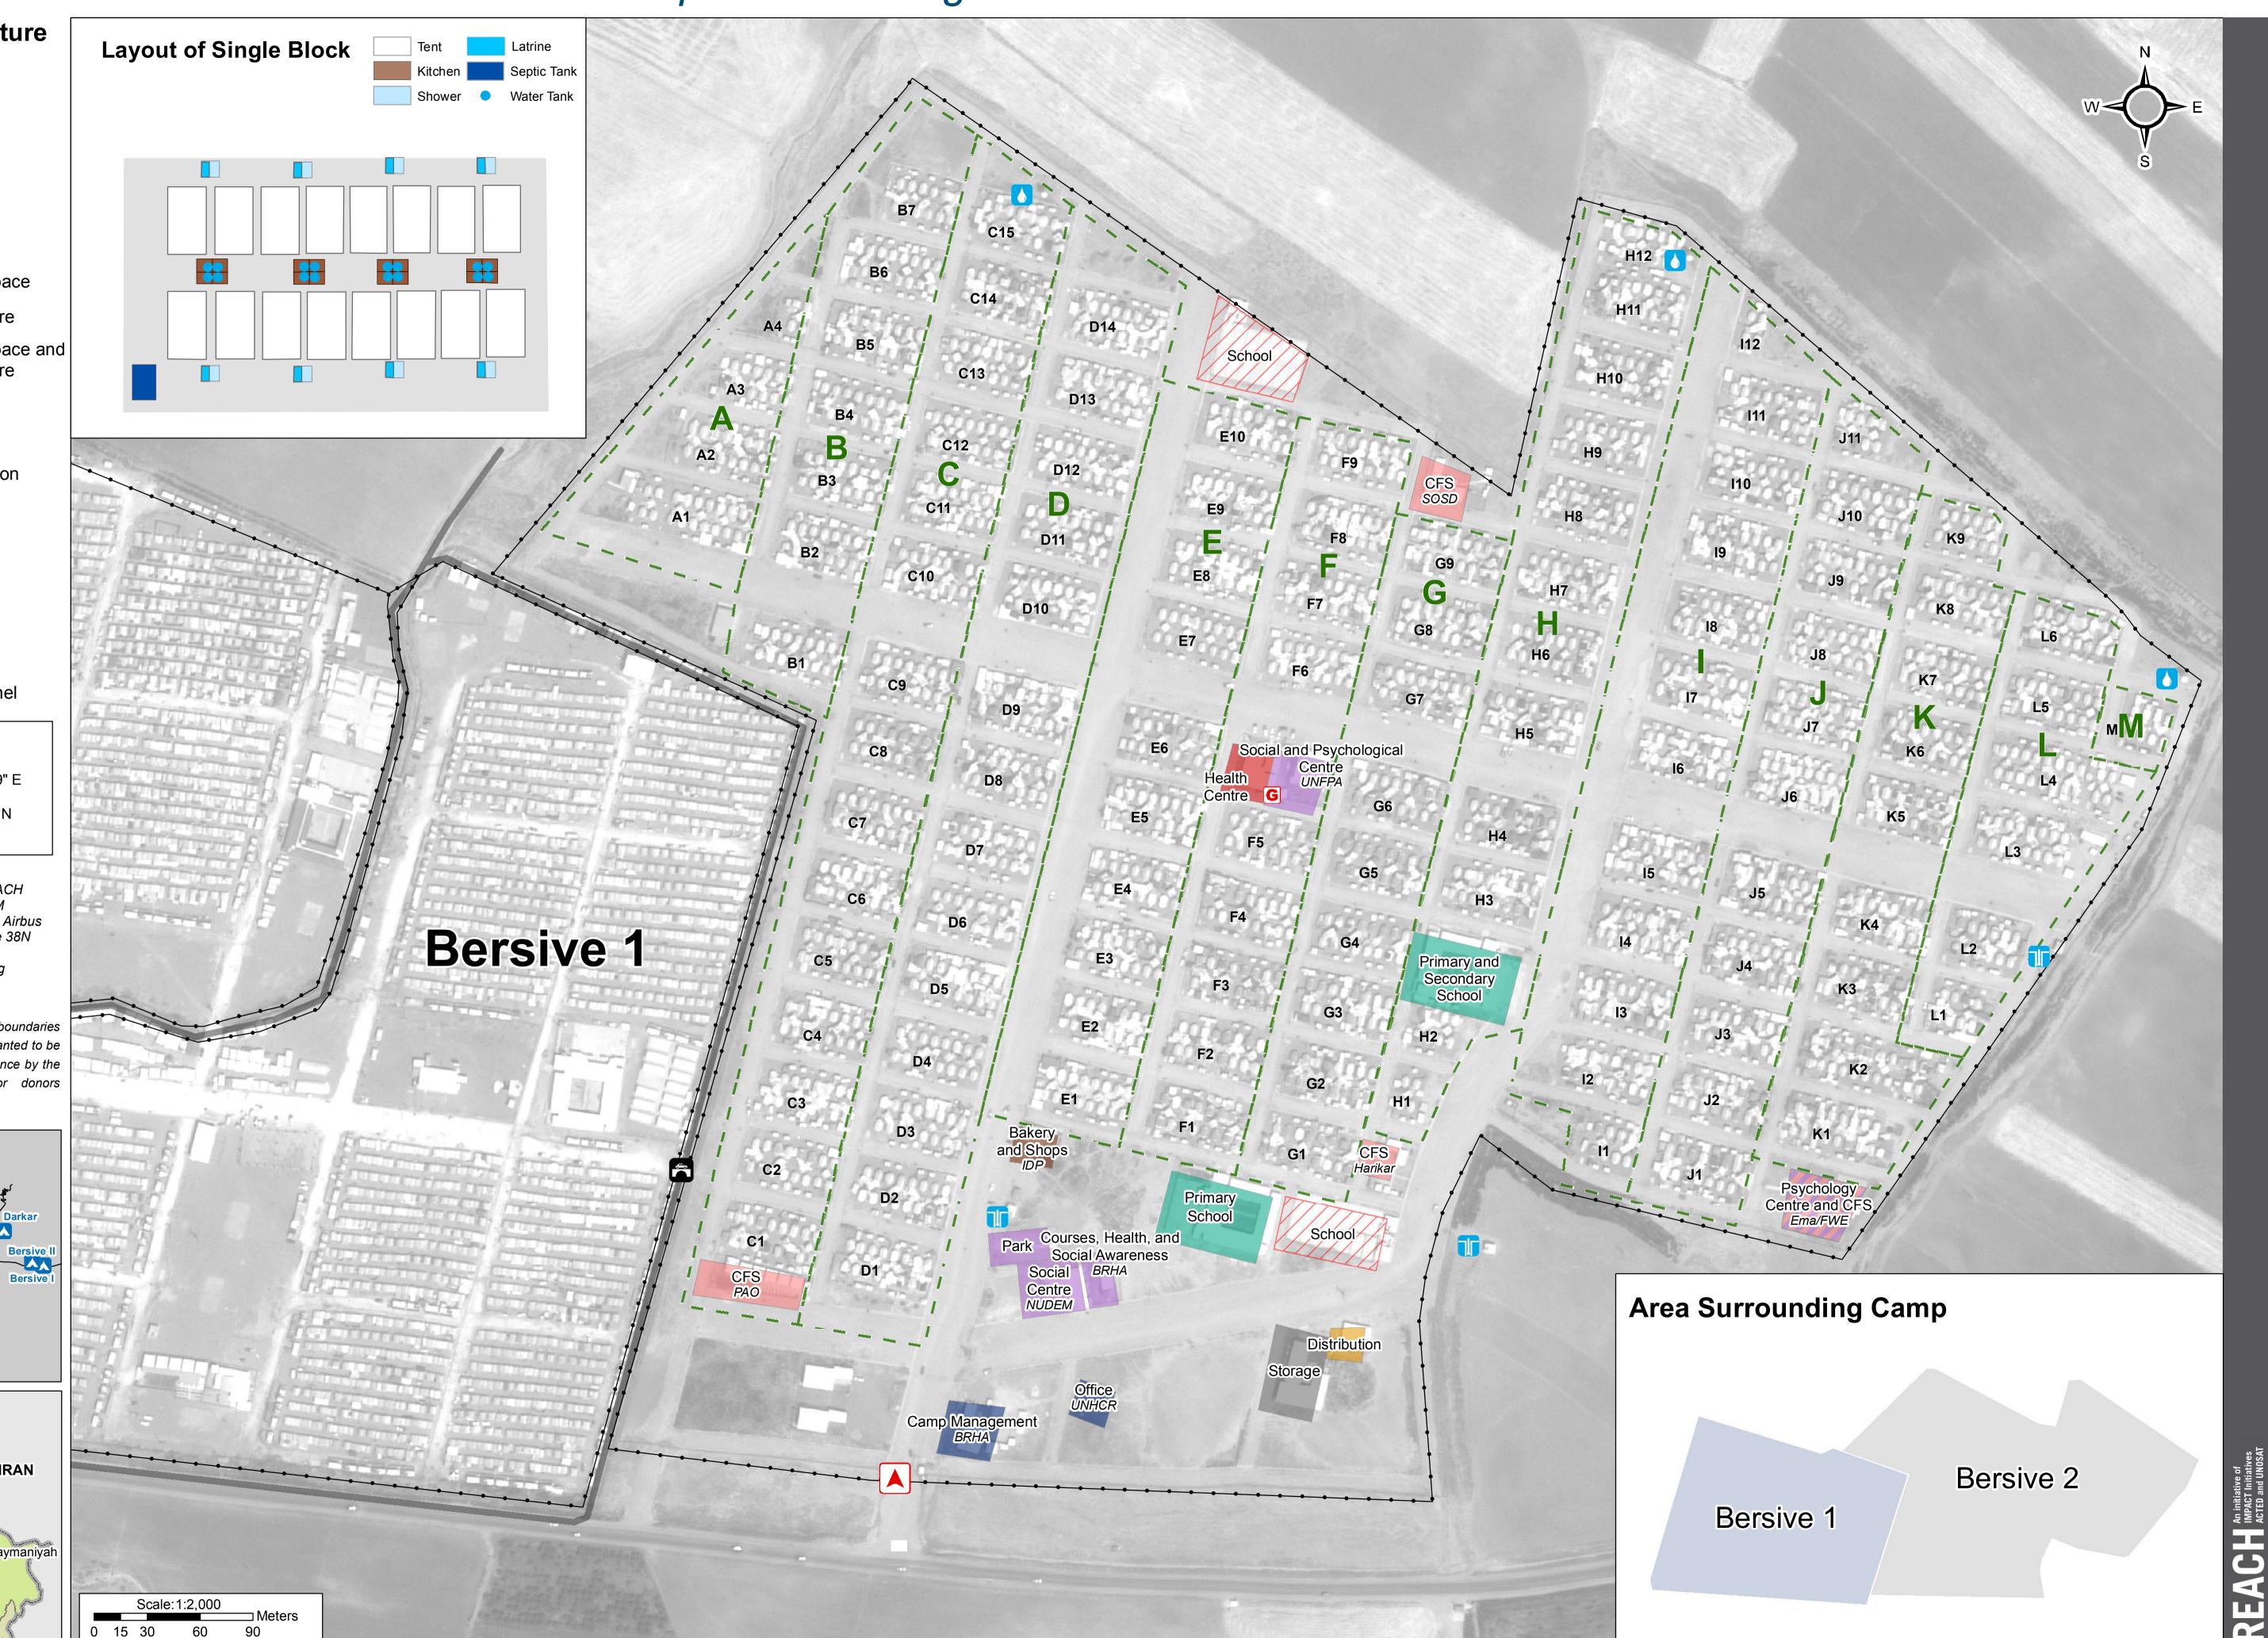

## Camp Infrastructure •••••• Fence Sector (A - M) Health Office Distribution Education Child Friendly Space **Community Centre** Child Friendly Space and Community Centre Storage Service Under Construction Entrance Borehole (3) Water Tank (3) Bridge Generator Rainwater Channel **GPS** Coordinates of Camp Location: Longitude: 42° 51' 51.759" E (42.864378) Latitude: 37° 10' 57.645" N

## **IRAQ - Duhok Governorate - Bersive 2** General Infrastructure - Updated 23 August 2016