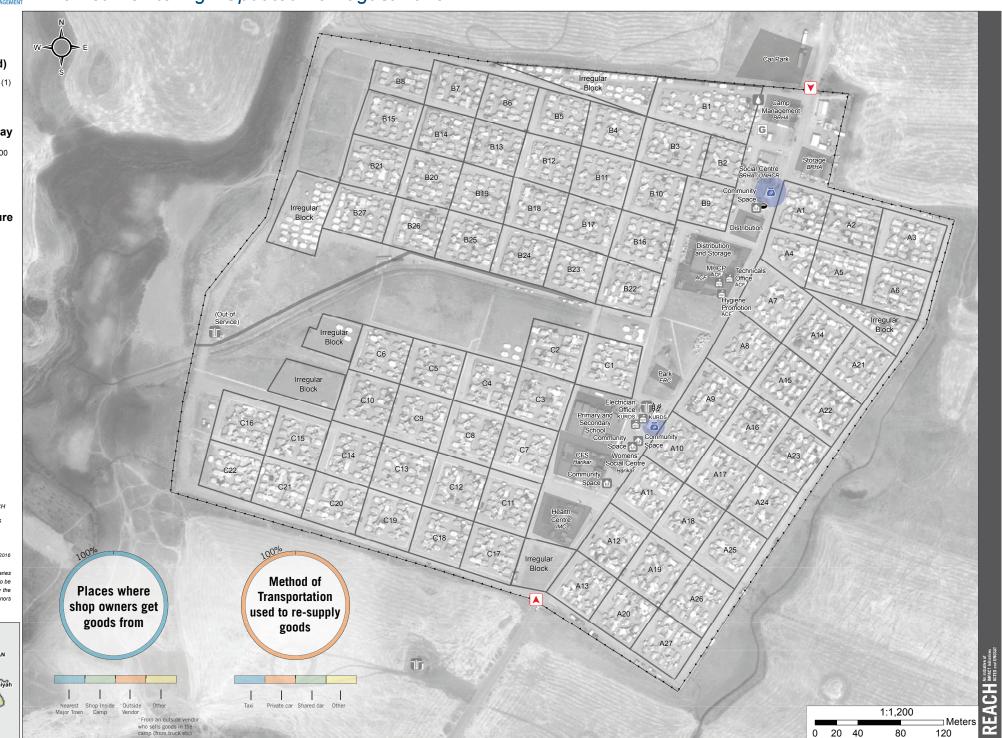

#### **Camp Infrastructure**

Fenc

Block

Office / Facility

▼ Entrance

Office

Borehole (3)

Boreit

Water Tank (1)
Generator

Grey Water

GPS Coordinates of Camp Location Longitude :43" 14" 12.803" E (43.23689) Latitude: 36" 38" 51.682" N (36.647689)

Thematic Data: 16 August 2016 - REACH Administrative boundaries: GADM Background imagery: 25/06/2016 Airbus Projection: WGS 1984 UTM Zone 38N