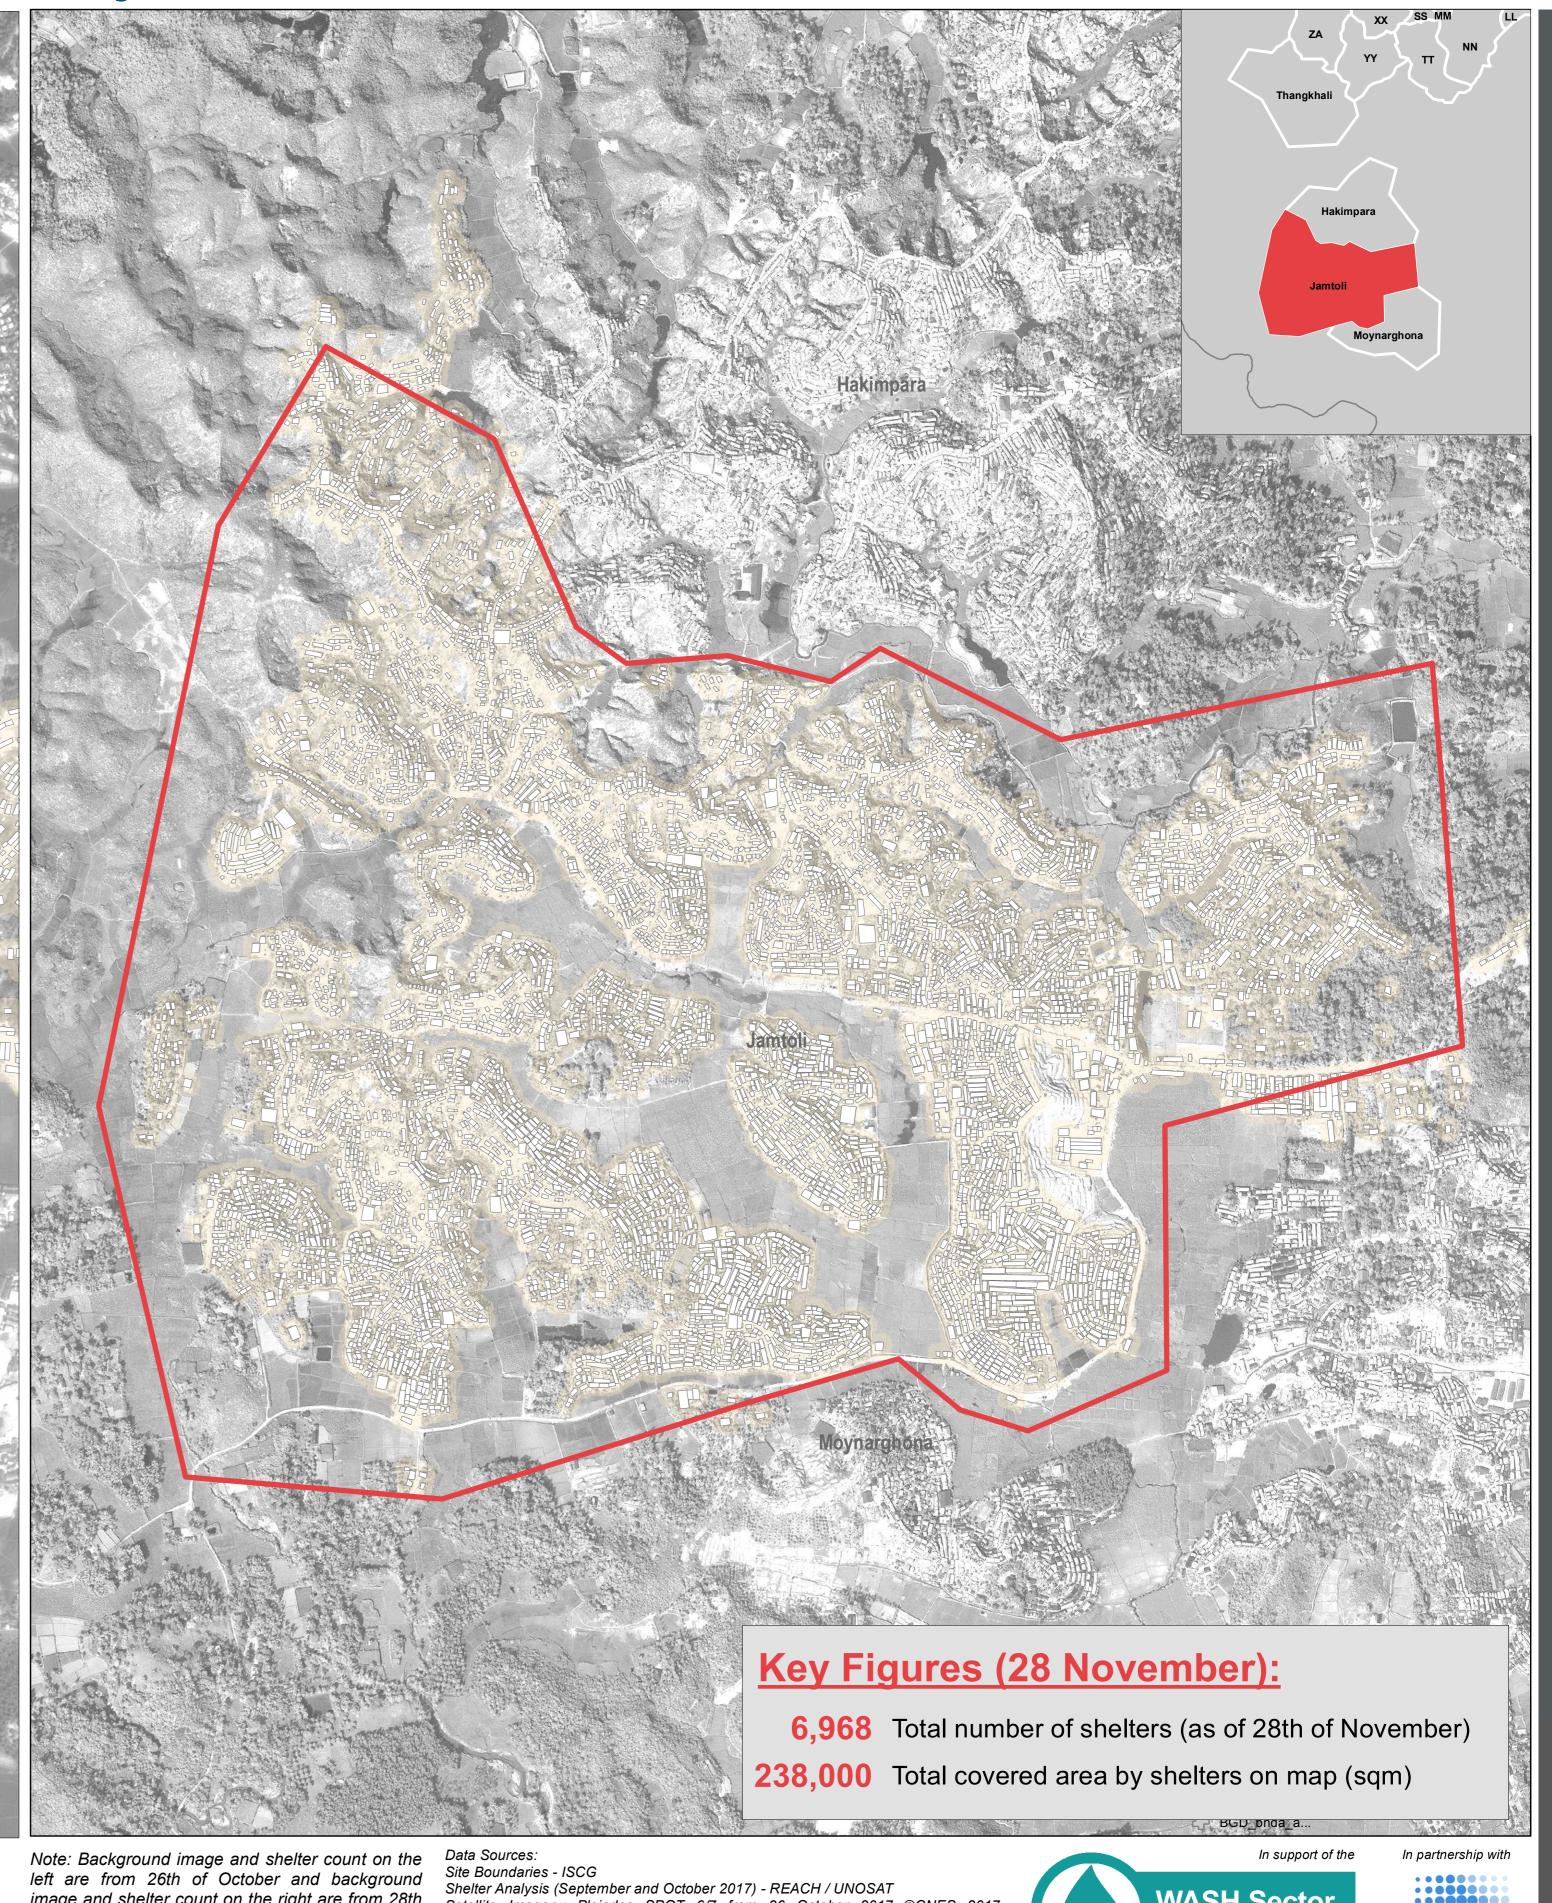

image and shelter count on the right are from 28th of November.

not warranted to be error-free and do not imply acceptance by the REACH partners, associates or donors mentioned on this map.

Shelter Analysis (September and October 2017) - REACH / UNOSAT
Satellite Imagery: Pleiades SPOT 6/7 from 26 October 2017 ©CNES 2017
Distribution Airbus DS; WorldView -1 from 28 November 2017, DigitalGlobe, Source Disclaimer: Data, designations and boundaries contained on this map are US Department of State, Humanitarian Information Unit, NextView License