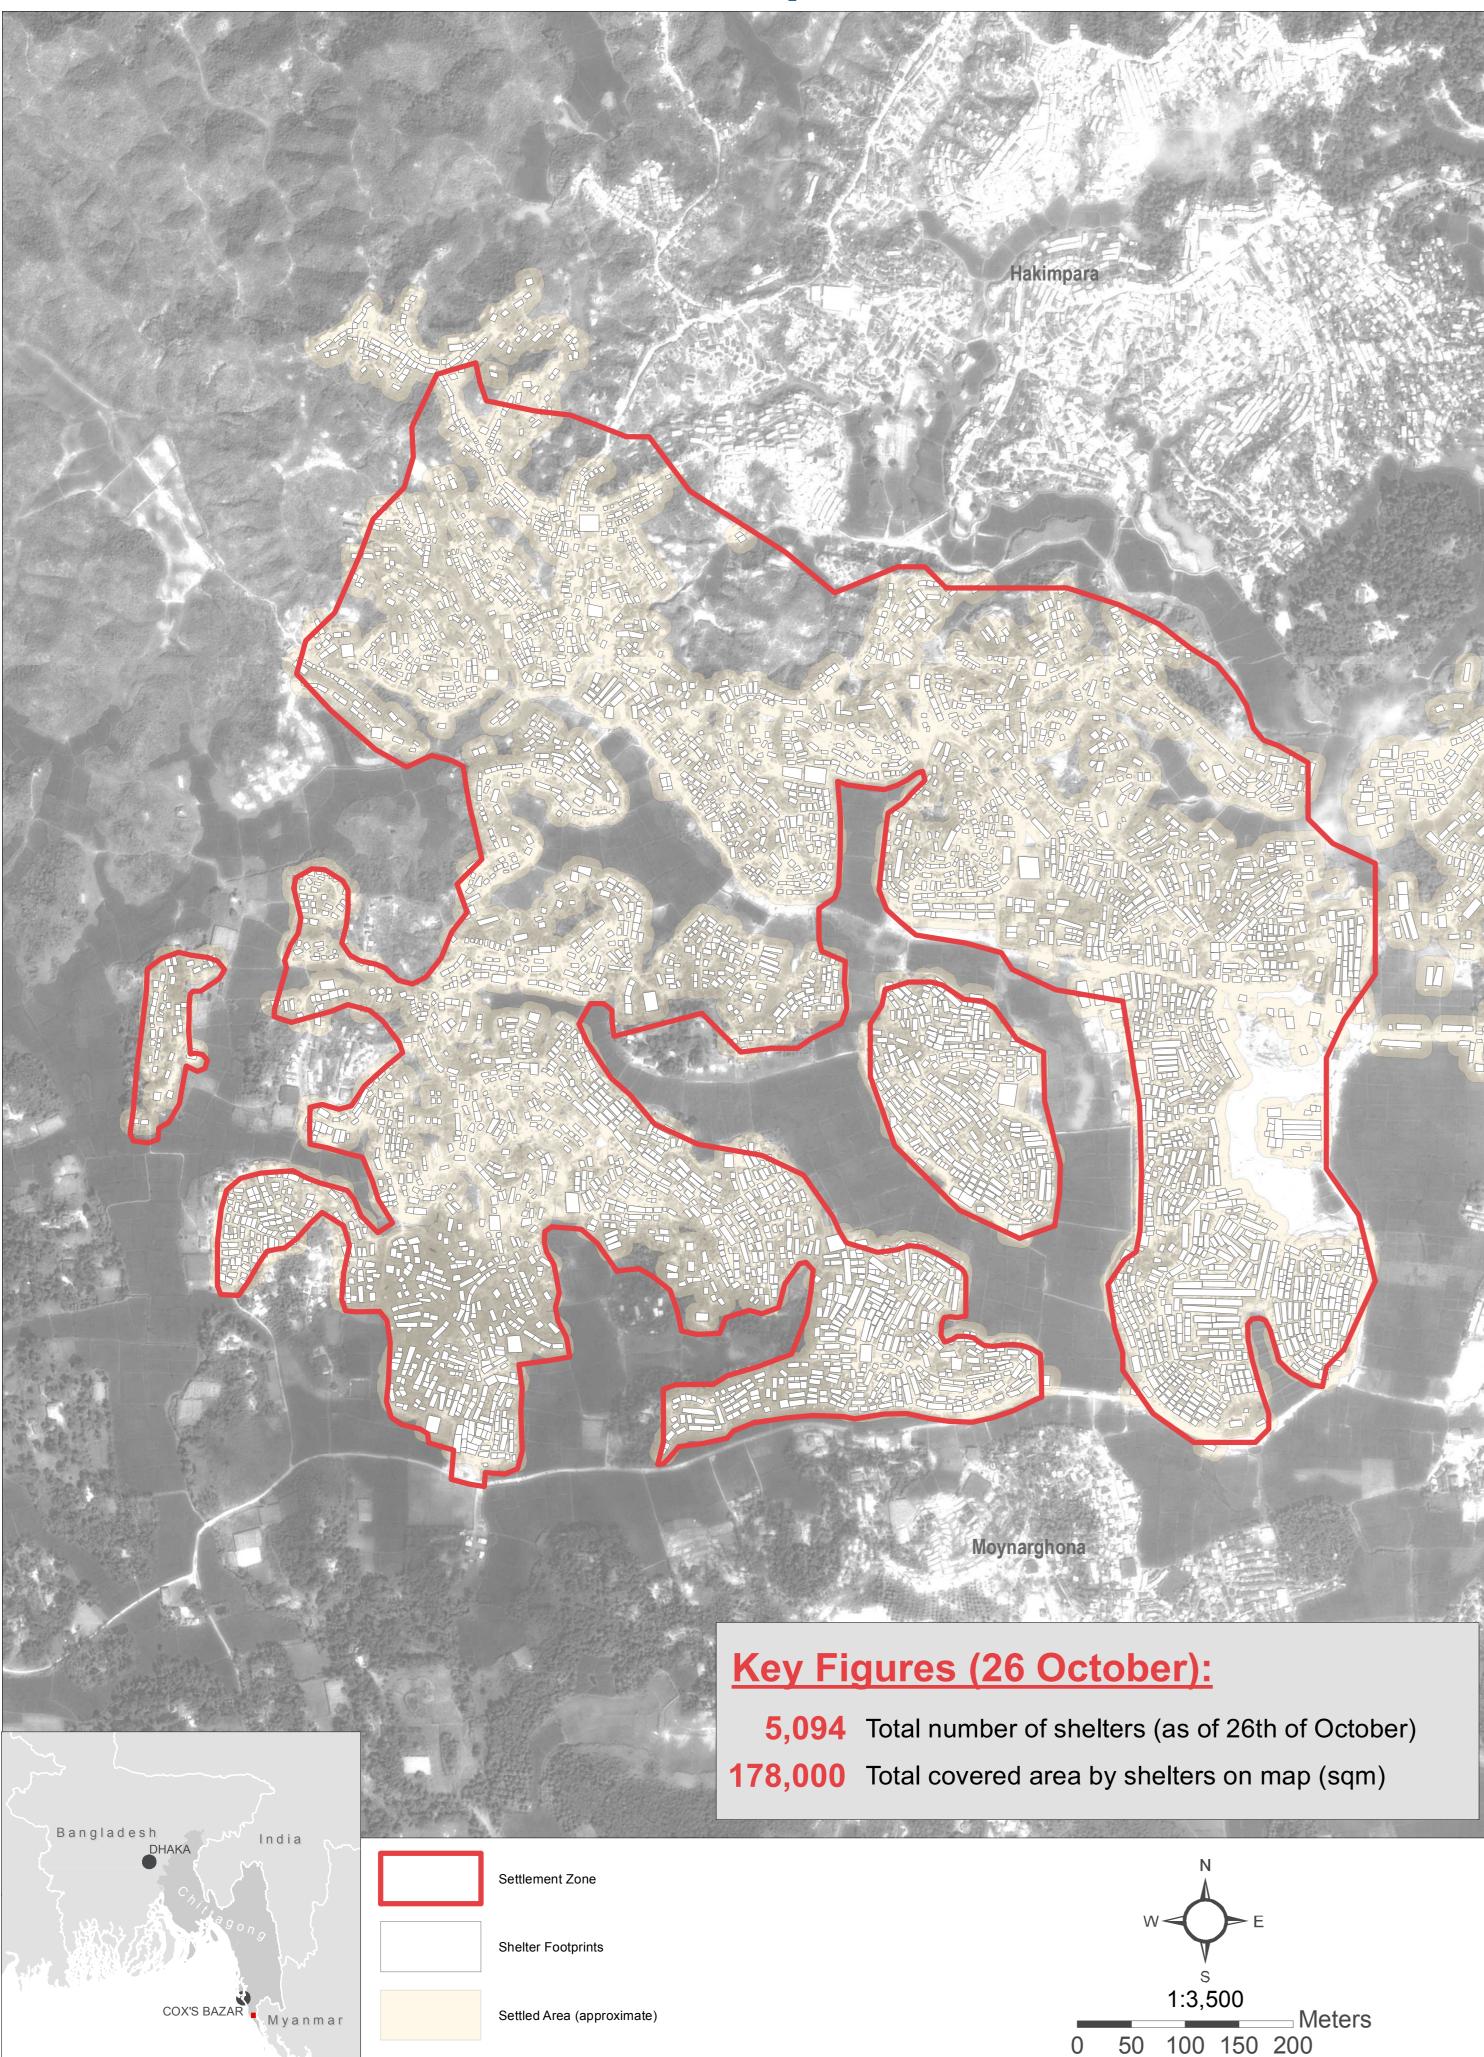

image and shelter count on the right are from 28th of November.

not warranted to be error-free and do not imply acceptance by the REACH partners, associates or donors mentioned on this map.

Shelter Analysis (September and October 2017) - REACH / UNOSAT
Satellite Imagery: Pleiades SPOT 6/7 from 26 October 2017 ©CNES 2017
Distribution Airbus DS; WorldView -1 from 28 November 2017, DigitalGlobe, Source Disclaimer: Data, designations and boundaries contained on this map are US Department of State, Humanitarian Information Unit, NextView License