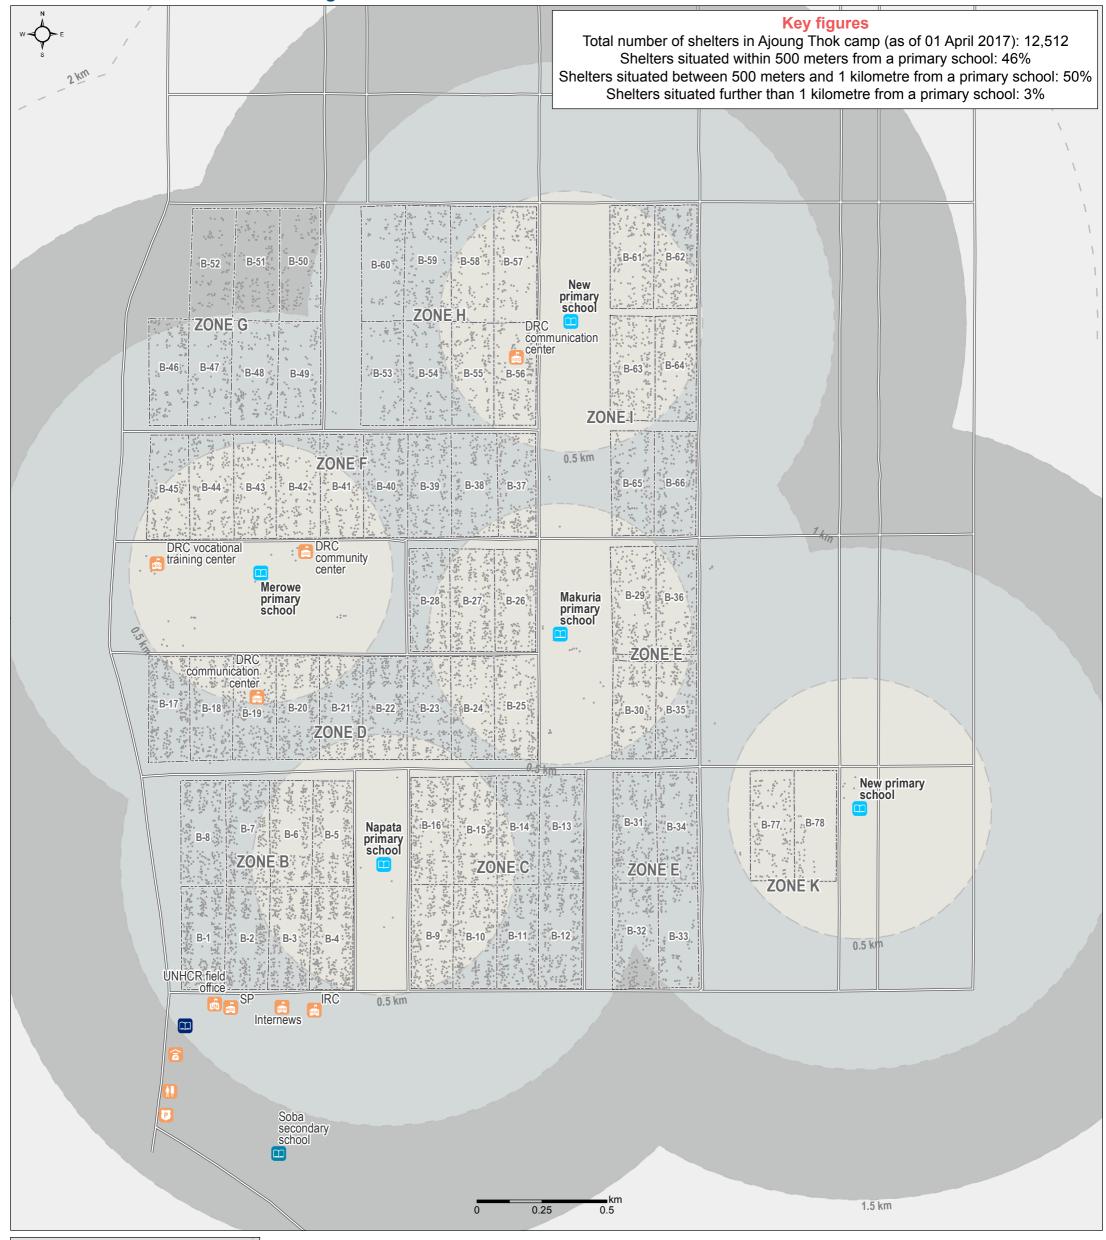

## **SOUTH SUDAN - Unity State - Pariang County**Ajoung Thok Refugee Camp - Distance from primary school As of August 2017

For Humanitarian Purposes Only Production date: 18 December 2017

## Education facilities

- Primary school (5)
- Secondary school (1)
- Training center (1)

## Distance from primary school

- 500 meters from functioning primary school
- 1 kilometer from functioning primary school
- 1,5 kilometer from functioning primary school

## Camp facilities

- . UNHCR (1)
- NGO office (7)
- Police post (1)
- Reception center (1)
- (1) Warehouse
- Shelter location (12,512)
- = Roads
- Camp block

Roads and Infrastructure: REACH (2017)
Shelter analysis: UNOSAT(01/04/2017)
File: REACH\_SSD\_MAP\_UNHCR\_AT\_Distance\_primary\_school\_AUG17\_A3
Contact:south.sudan@reach-initiative.org