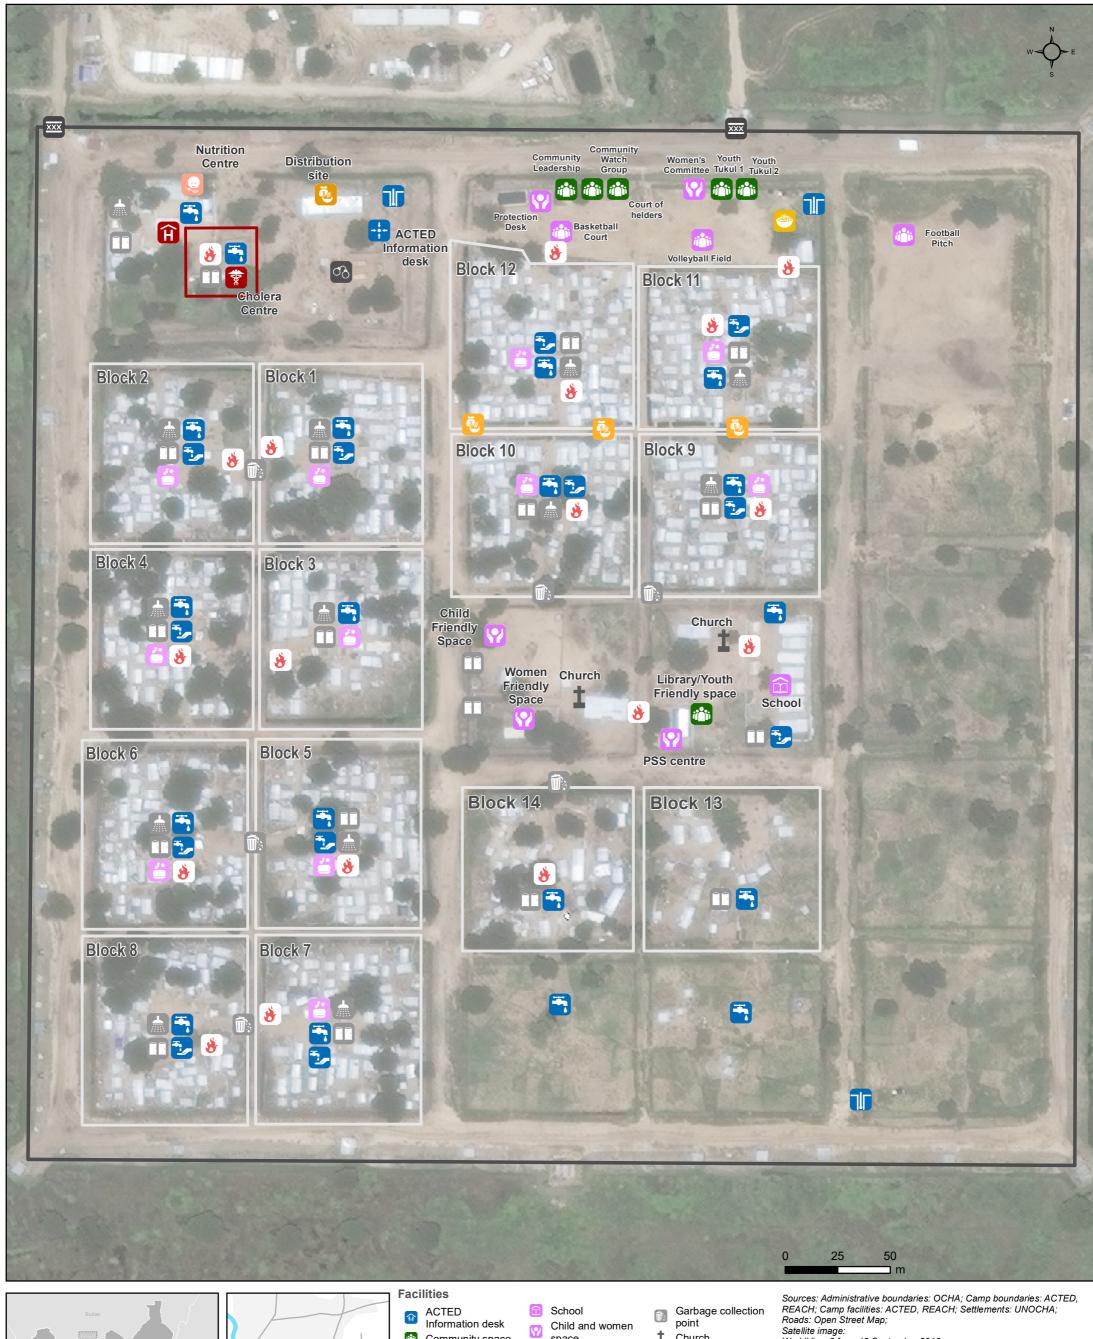

## **SOUTH SUDAN - Jonglei State Bor PoC - Reference map May 2017**

Community space Cholera treatment centre

Nutrition centre Distribution site Market

Grinding mill

space

Borehole Water point Hand washing

point Latrines Showers

Laundry

Church Fire control point Sport area

PoC gate PoC perimeter PoC block

Cholera center

WorldView-2 from 13 September 2016 Copyright: DigitalGlobe, Inc Source: US Department of State, Humanitarian Information Unit,

NextView License Coordinate System: GCS WGS 1984
File: REACH\_SSD\_Map\_Bor\_Camp\_PoC\_ReferenceMap\_May2017P

Note: Data, designations and boundaries contained on this map are not warranted to be error-free and do not imply acceptance by the REACH partners, associated, donors mentioned on this map.