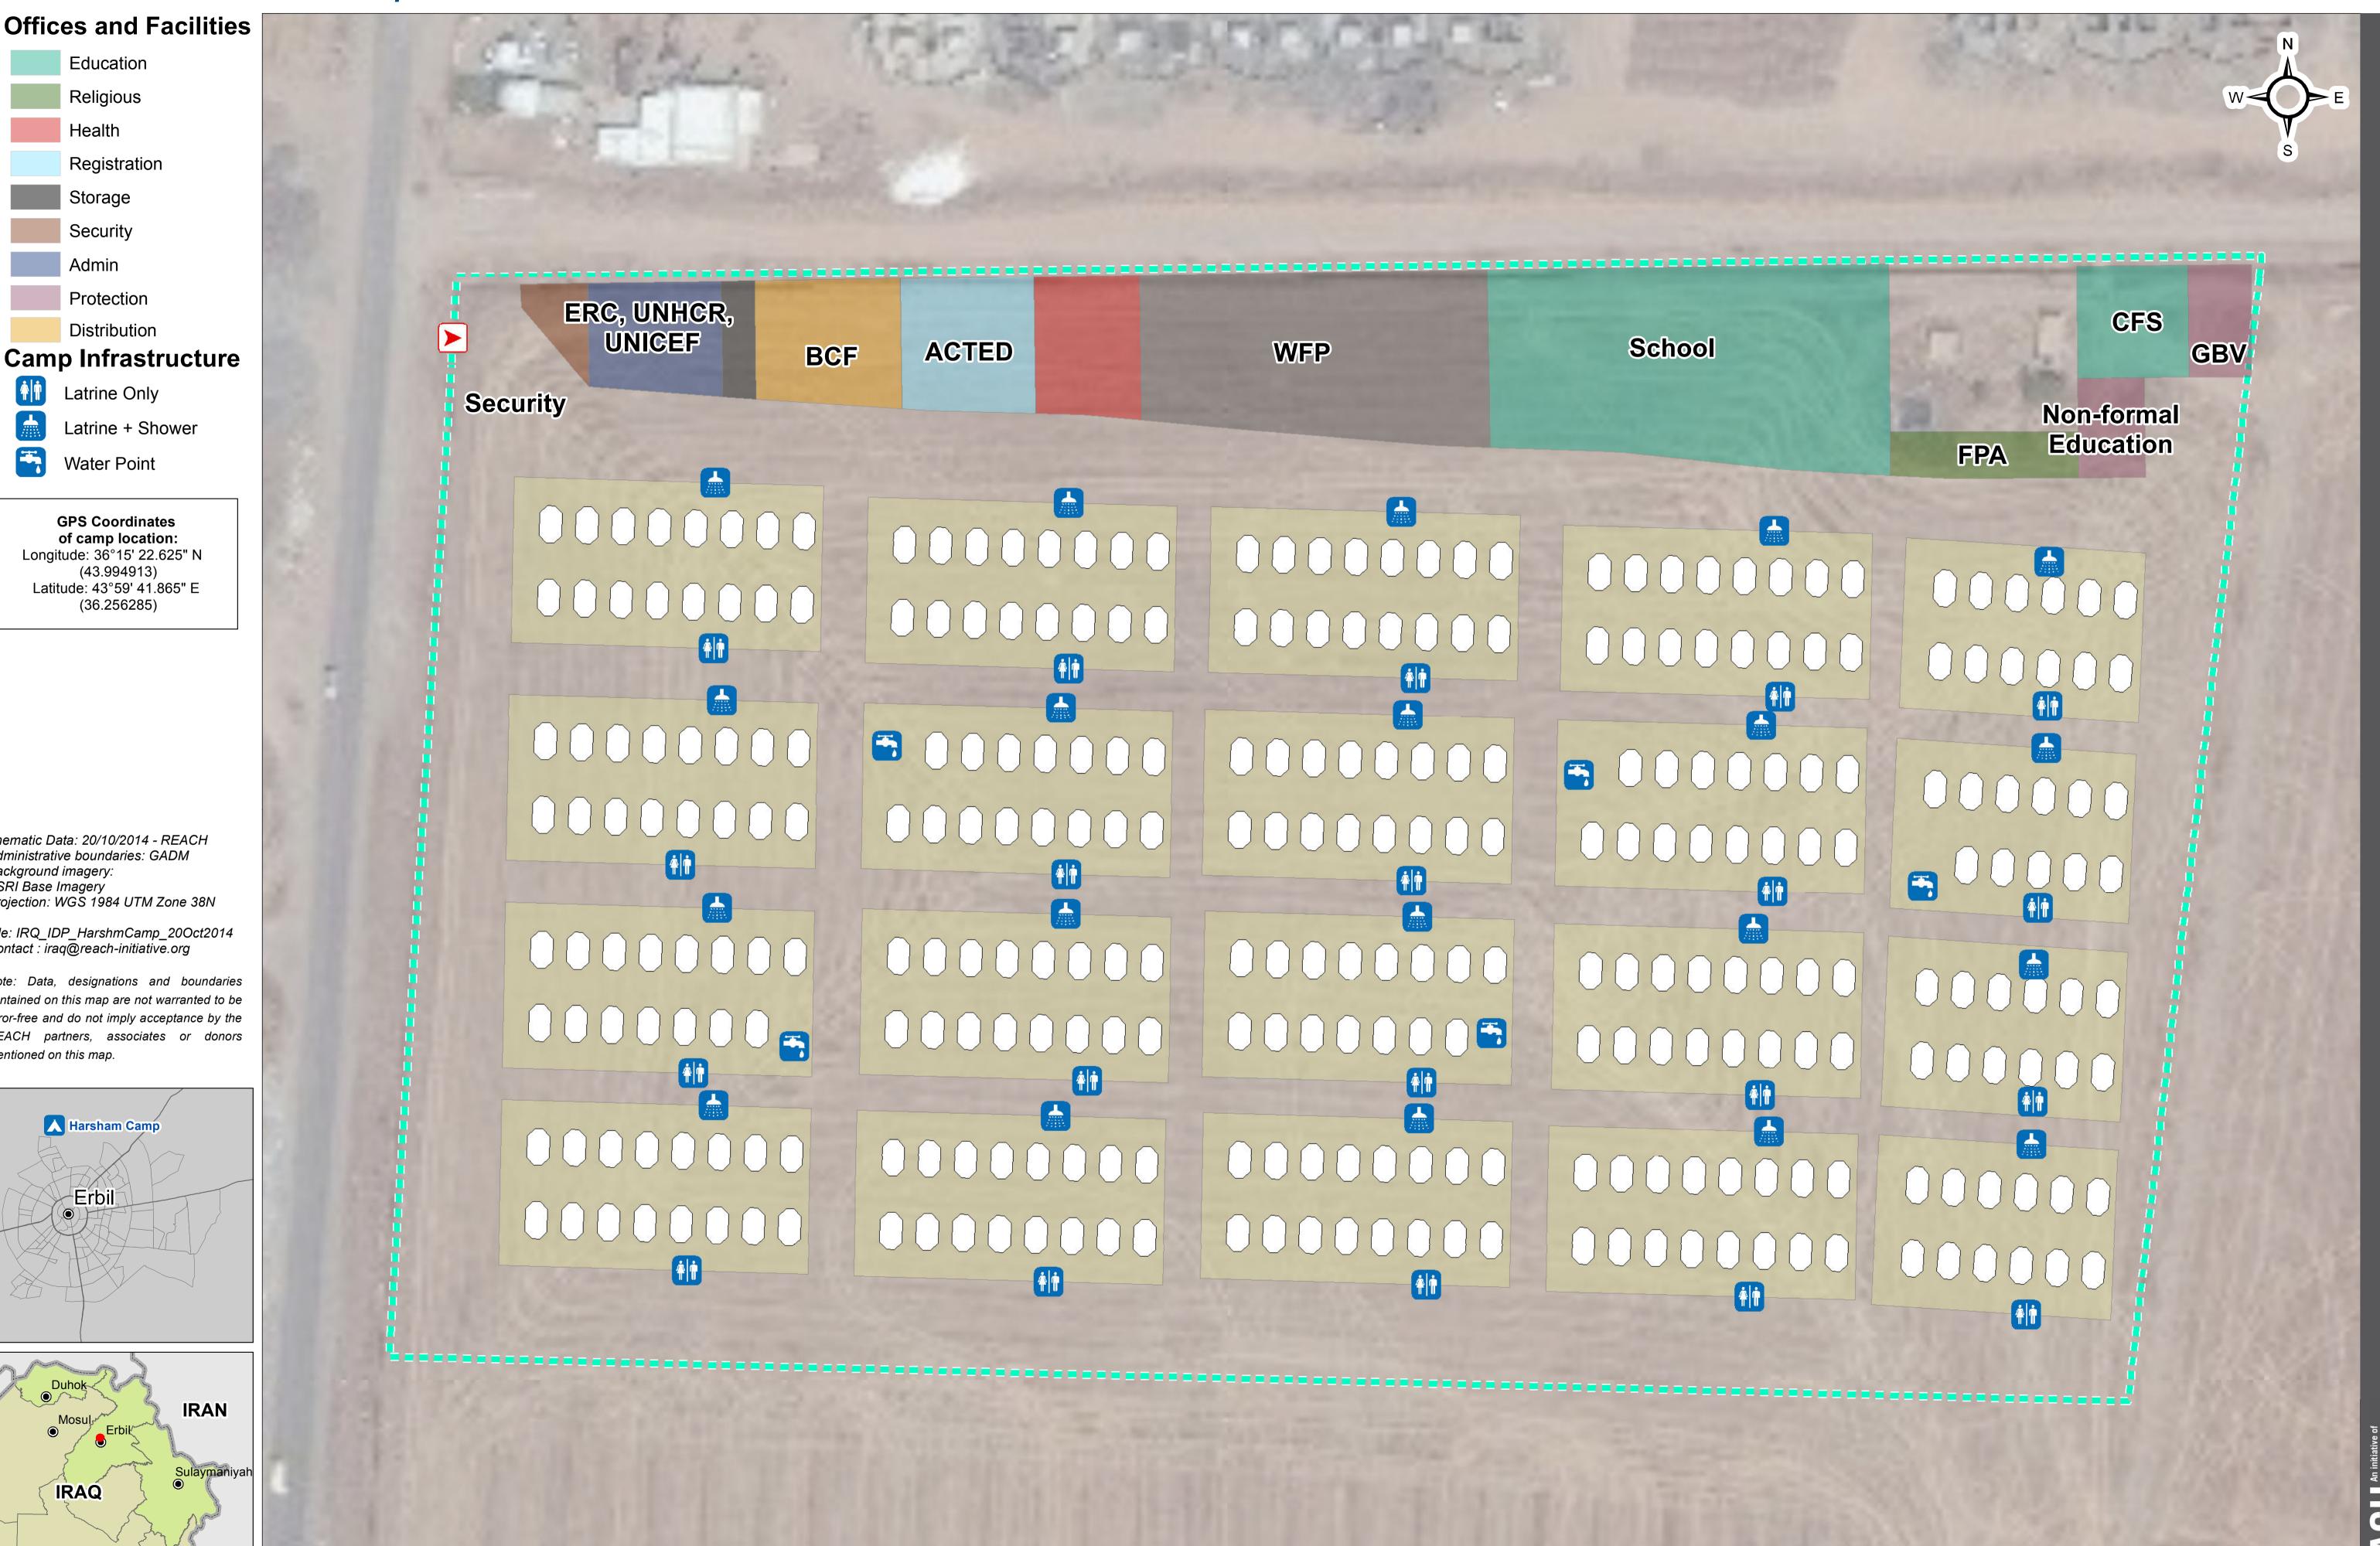

## IRAQ - Erbil Governorate - Harshm Camp Updated 20 October 2014

Source: Esri, DigitalGlobe, GeoEye, i-cubed, Earthstar Geographics, CNES/Airbus DS, USDA, USGS, AEX, Getmapping, Aerogrid, IGN, IGP, swisst

Education Religious

Registration

Security

Protection

Distribution

Latrine Only

Latrine + Shower

Water Point

**GPS Coordinates** of camp location:

Longitude: 36°15' 22.625" N (43.994913) Latitude: 43°59' 41.865" E (36.256285)

Thematic Data: 20/10/2014 - REACH Administrative boundaries: GADM Background imagery: ESRI Base Imagery Projection: WGS 1984 UTM Zone 38N

File: IRQ\_IDP\_HarshmCamp\_20Oct2014 Contact: iraq@reach-initiative.org

Note: Data, designations and boundaries contained on this map are not warranted to be error-free and do not imply acceptance by the REACH partners, associates or donors mentioned on this map.

Scale 1: 650

⊒ Meters