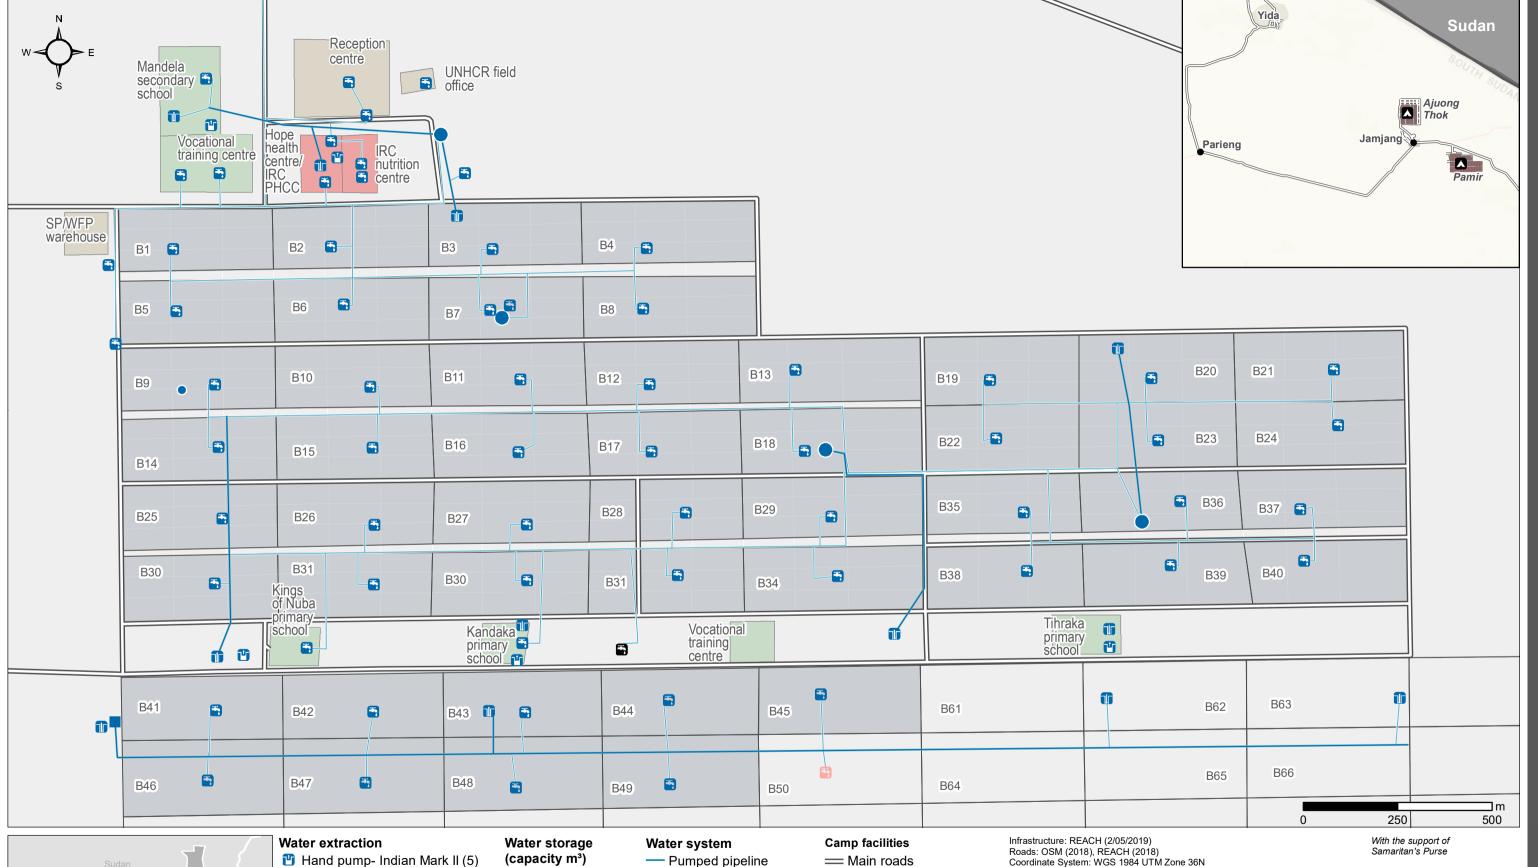

## **SOUTH SUDAN - Unity State, Pariang County** Pamir Refugee Camp - Water Infrastructure, May 2019

For Humanitarian Purposes Only Production date: 17 May 2019

**III** Motorized borehole (12)

## Water distribution

Tap stands (69)

Under construction (1) Non- functional (1)

Tank

• 5 m³ (1) **5**0 m³ (4) Bladder

20 m³ (1)

## - Pumped pipeline — Distribution pipeline **Blocks** Ocuppied Empty

▲ Refugee camp

== Main roads

Secondary road Administration **Education facilities** Health facilities

Coordinate System: WGS 1984 UTM Zone 36N File: REACH\_SSD\_MAP\_UNHCR\_Pamir\_Water\_Infra\_9May19\_A3.mxd Contact: south.sudan@reach-initiative.org

Note: Data, designations and boundaries contained on this map are not warranted to be error-free and do not imply acceptance by the REACH partners, associates, donors mentioned on this map.