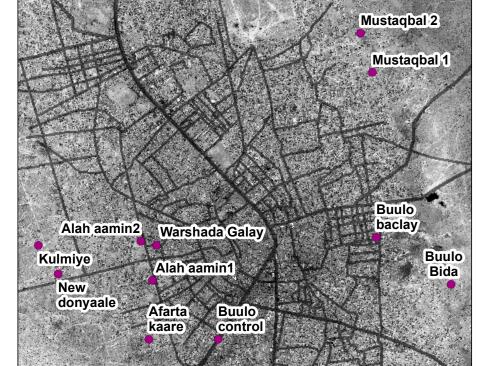

## Somalia - Galkacyo - IDP Settlement Shelter Density (February 2014)

Production date: 27 May 2014

101 - 142

of satellite imagery. The satellite image analysis was conducted by UNOSAT and the shelter count used a satellite image acquired on 14 February 2014.

## **Settlements**

REACH-assessed IDP Settlements

Shelter points (UNOSAT ANALYSIS)

Data sources: Facilities and IDP sections: REACH assessment Shelter Points: UNOSAT Admin level: OCHA COD Imagery Date: 14 February 2014 WorldView-2/DigitalGlobe Coordinate System: WGS\_1984\_UTM\_Zone\_38N

SOM\_Galkacyo\_IDP\_ShelterDensity\_27may2014\_A0L Contact : reach.mapping@impact-initiatives.org

Note: Data, designations and boundaries contained on this map are not warranted to error-free and do not imply acceptance by the REACH partners, associated, donors mentioned on this map. For Humanitarian