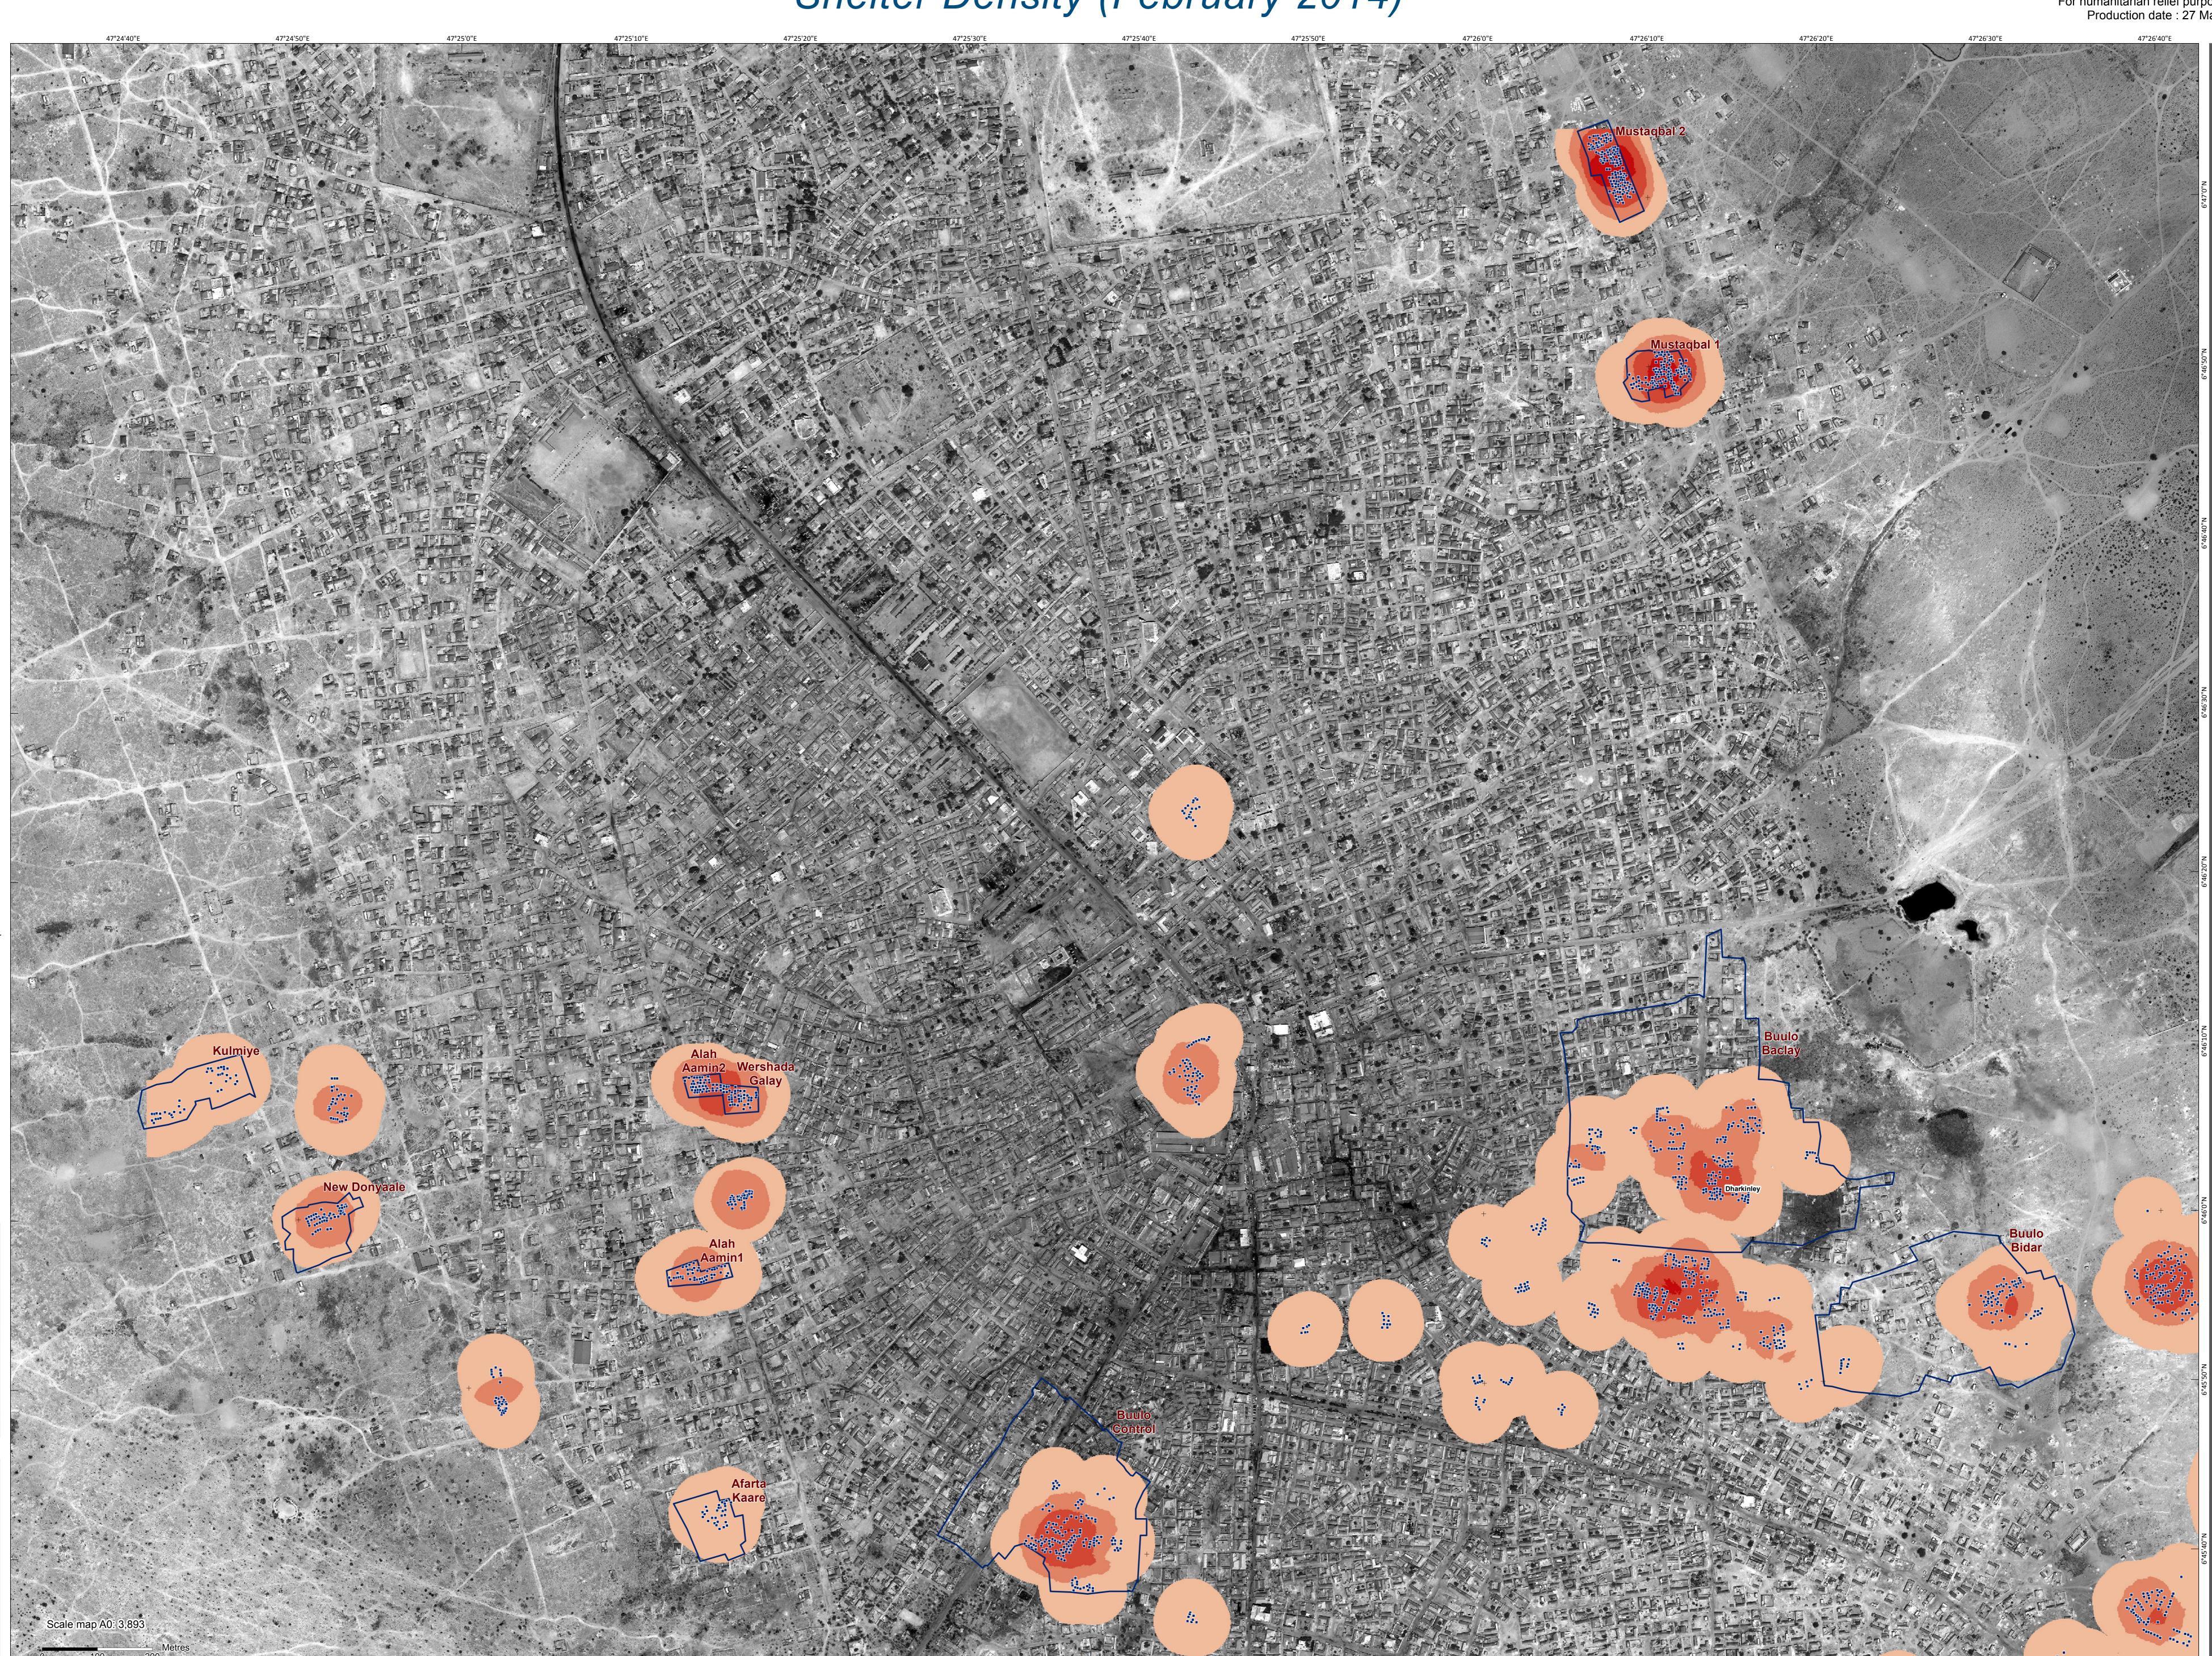

## Somalia - Galkacyo - IDP Settlement Shelter Density (February 2014)

Production date: 27 May 2014

101 - 142

of satellite imagery. The satellite image analysis was conducted by UNOSAT and the shelter count used a satellite image acquired on 14 February 2014.

## **Settlements**

REACH-assessed IDP Settlements

Shelter points (UNOSAT ANALYSIS)

Data sources: Facilities and IDP sections: REACH assessment Shelter Points: UNOSAT Admin level: OCHA COD Imagery Date: 14 February 2014 WorldView-2/DigitalGlobe Coordinate System: WGS\_1984\_UTM\_Zone\_38N

SOM\_Galkacyo\_IDP\_ShelterDensity\_27may2014\_A0L Contact : reach.mapping@impact-initiatives.org

Note: Data, designations and boundaries contained on this map are not warranted to error-free and do not imply acceptance by the REACH partners, associated, donors mentioned on this map. For Humanitarian