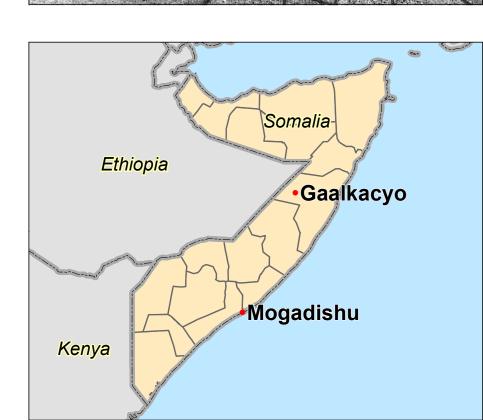

## Somalia - Galkacyo - IDP Settlement Shelter Density (February 2014)

Production date: 27 May 2014

101 - 142

of satellite imagery. The satellite image analysis was conducted by UNOSAT and the shelter count used a satellite image acquired on 14 February 2014.