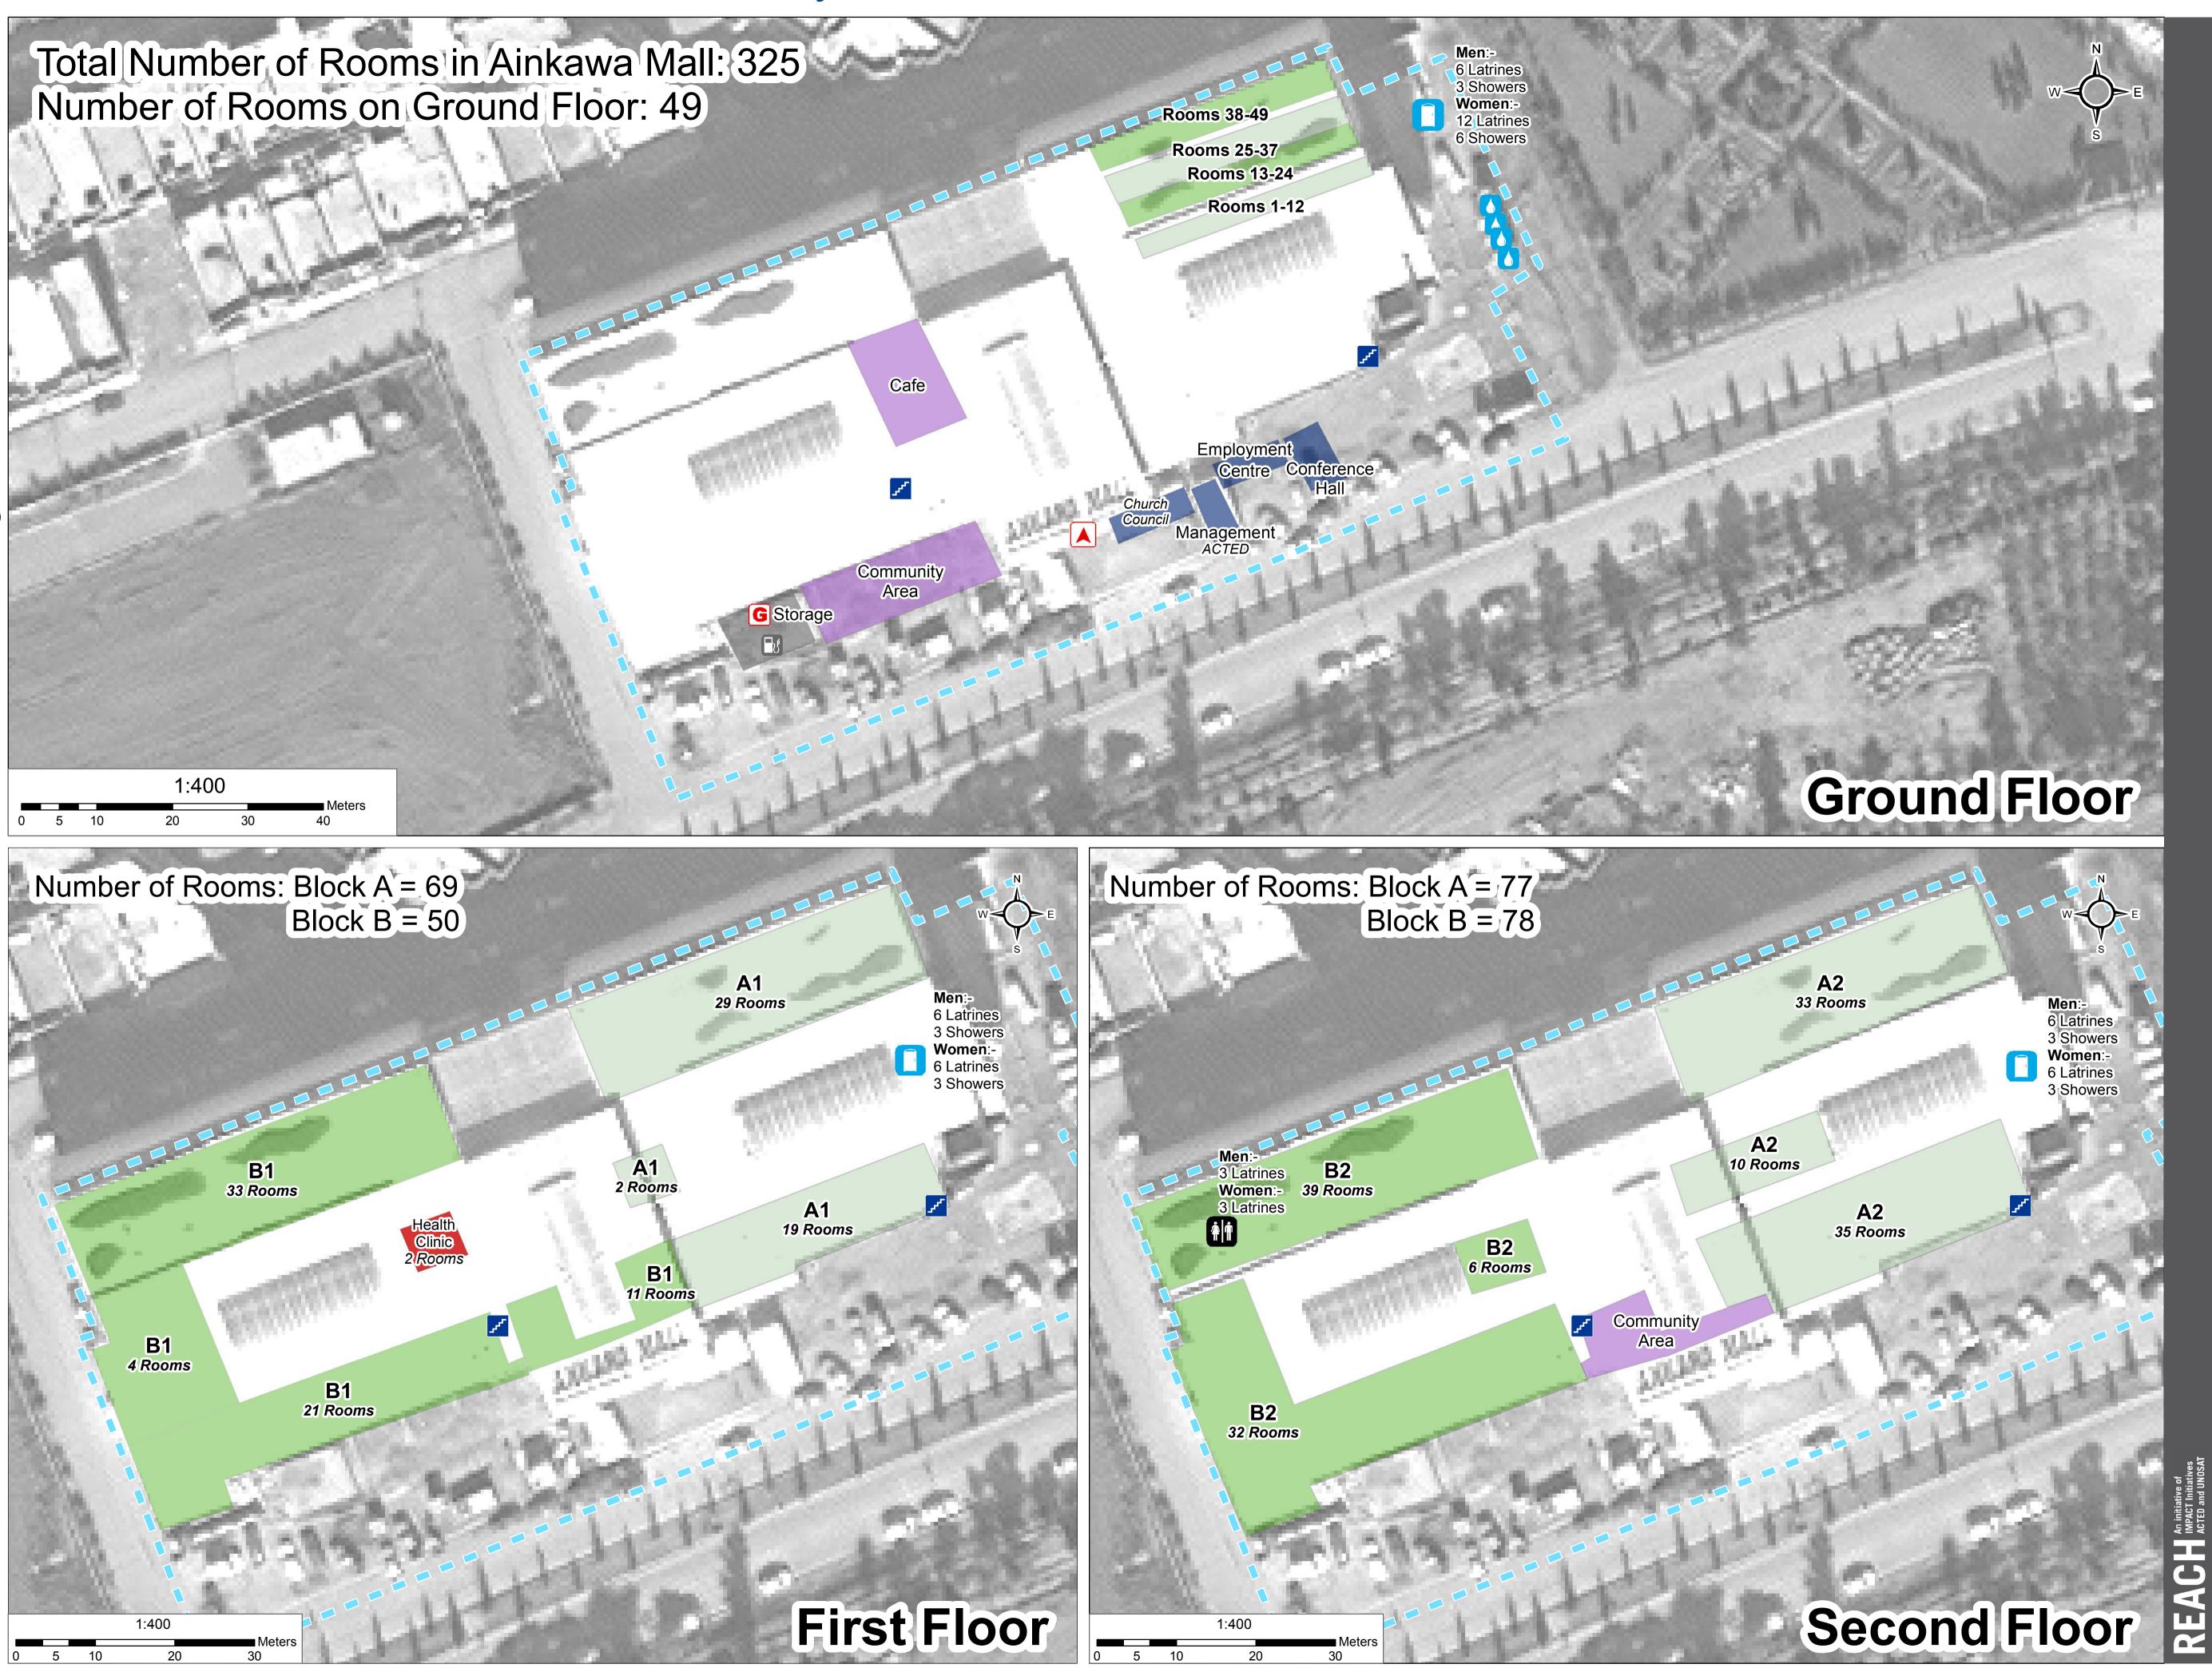

## Infrastructure

**GPS** Coordinates of Camp Location: Longitude :43° 59' 21.458" E (43.989294 Latitude: 36° 14' 27.891" I (36.241081)

Thematic Data: 13 January 2015 - REACH Administrative boundaries: GADM Background imagery: 14/12/2014 DigitalGlobe Projection: WGS 1984 UTM Zone 38N

## **IRAQ - Erbil Governorate - Ainkawa Mall** General Infrastructure – 13 January 2015