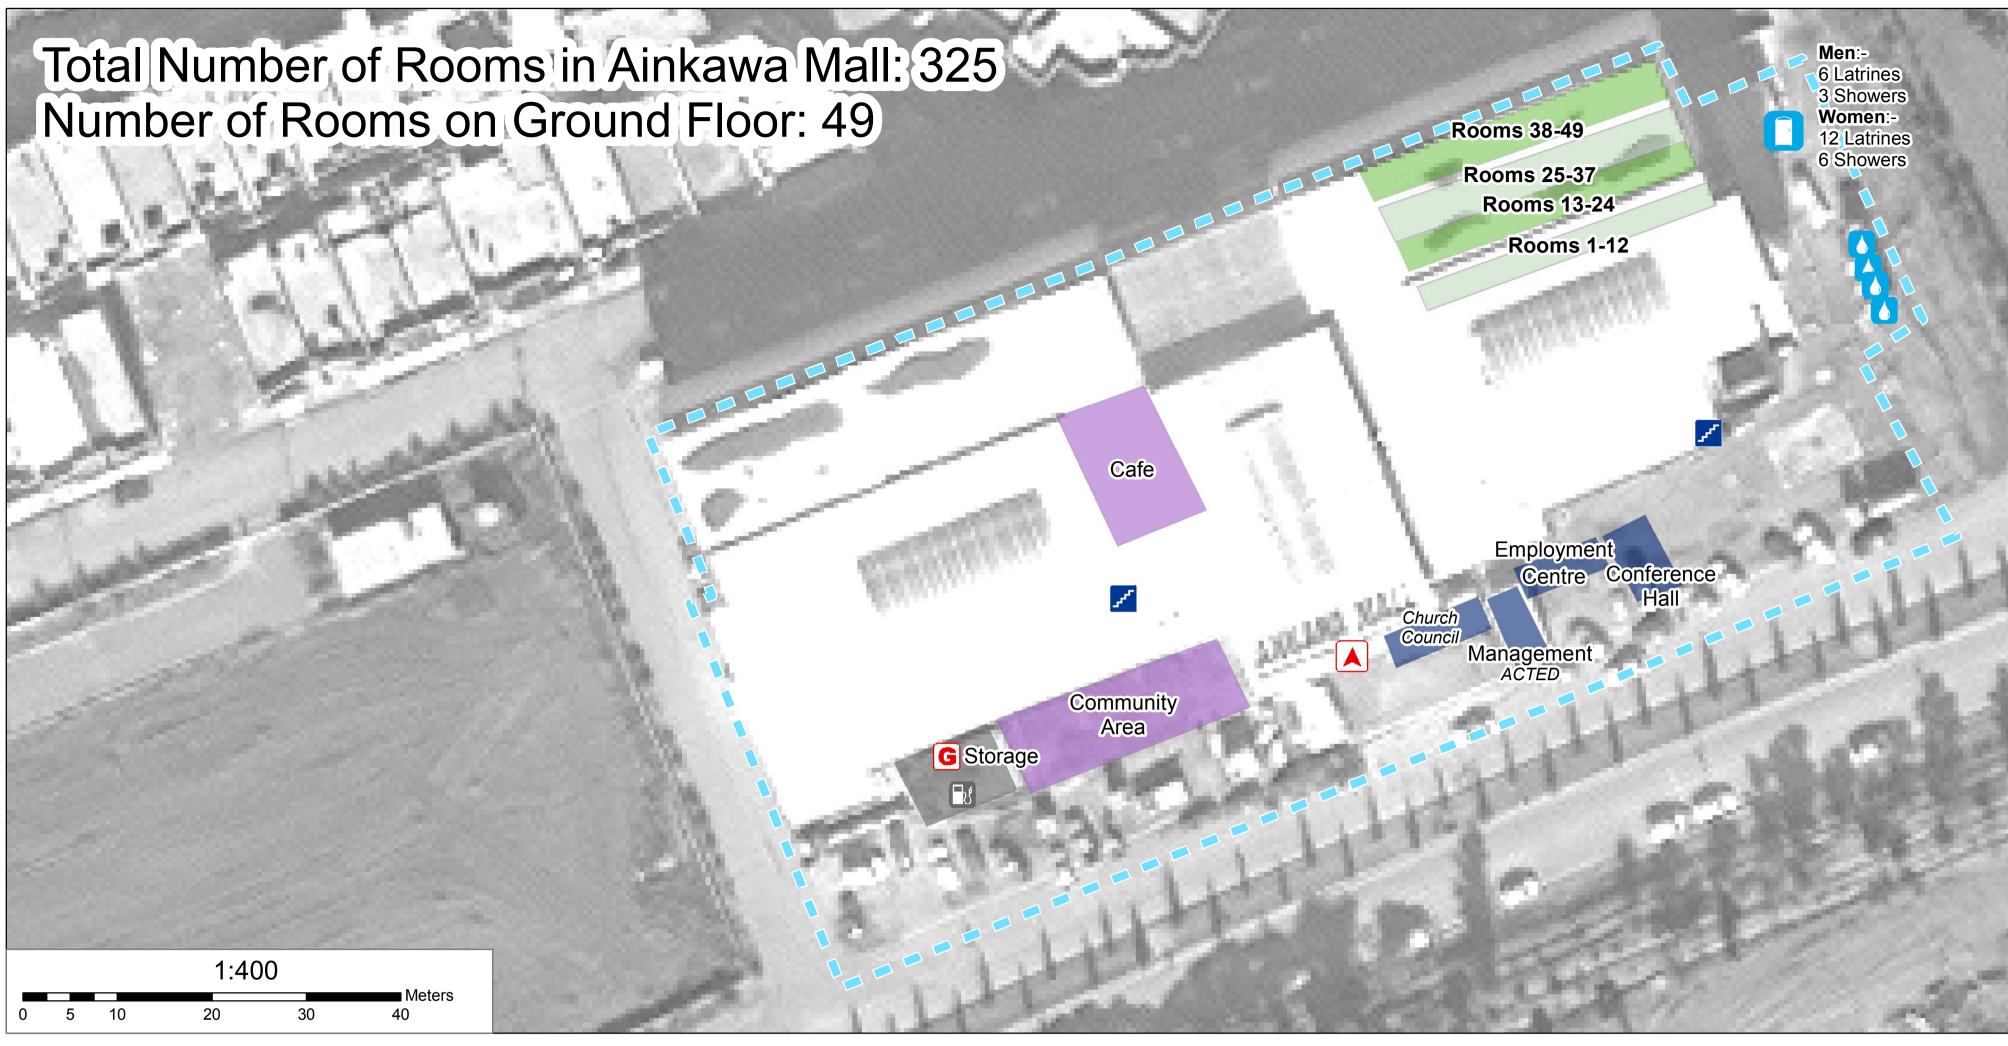

## Infrastructure

**GPS** Coordinates of Camp Location: Longitude :43° 59' 21.458" E (43.989294 Latitude: 36° 14' 27.891" I (36.241081)

Thematic Data: 13 January 2015 - REACH Administrative boundaries: GADM Background imagery: 14/12/2014 DigitalGlobe Projection: WGS 1984 UTM Zone 38N

## **IRAQ - Erbil Governorate - Ainkawa Mall** General Infrastructure – 13 January 2015