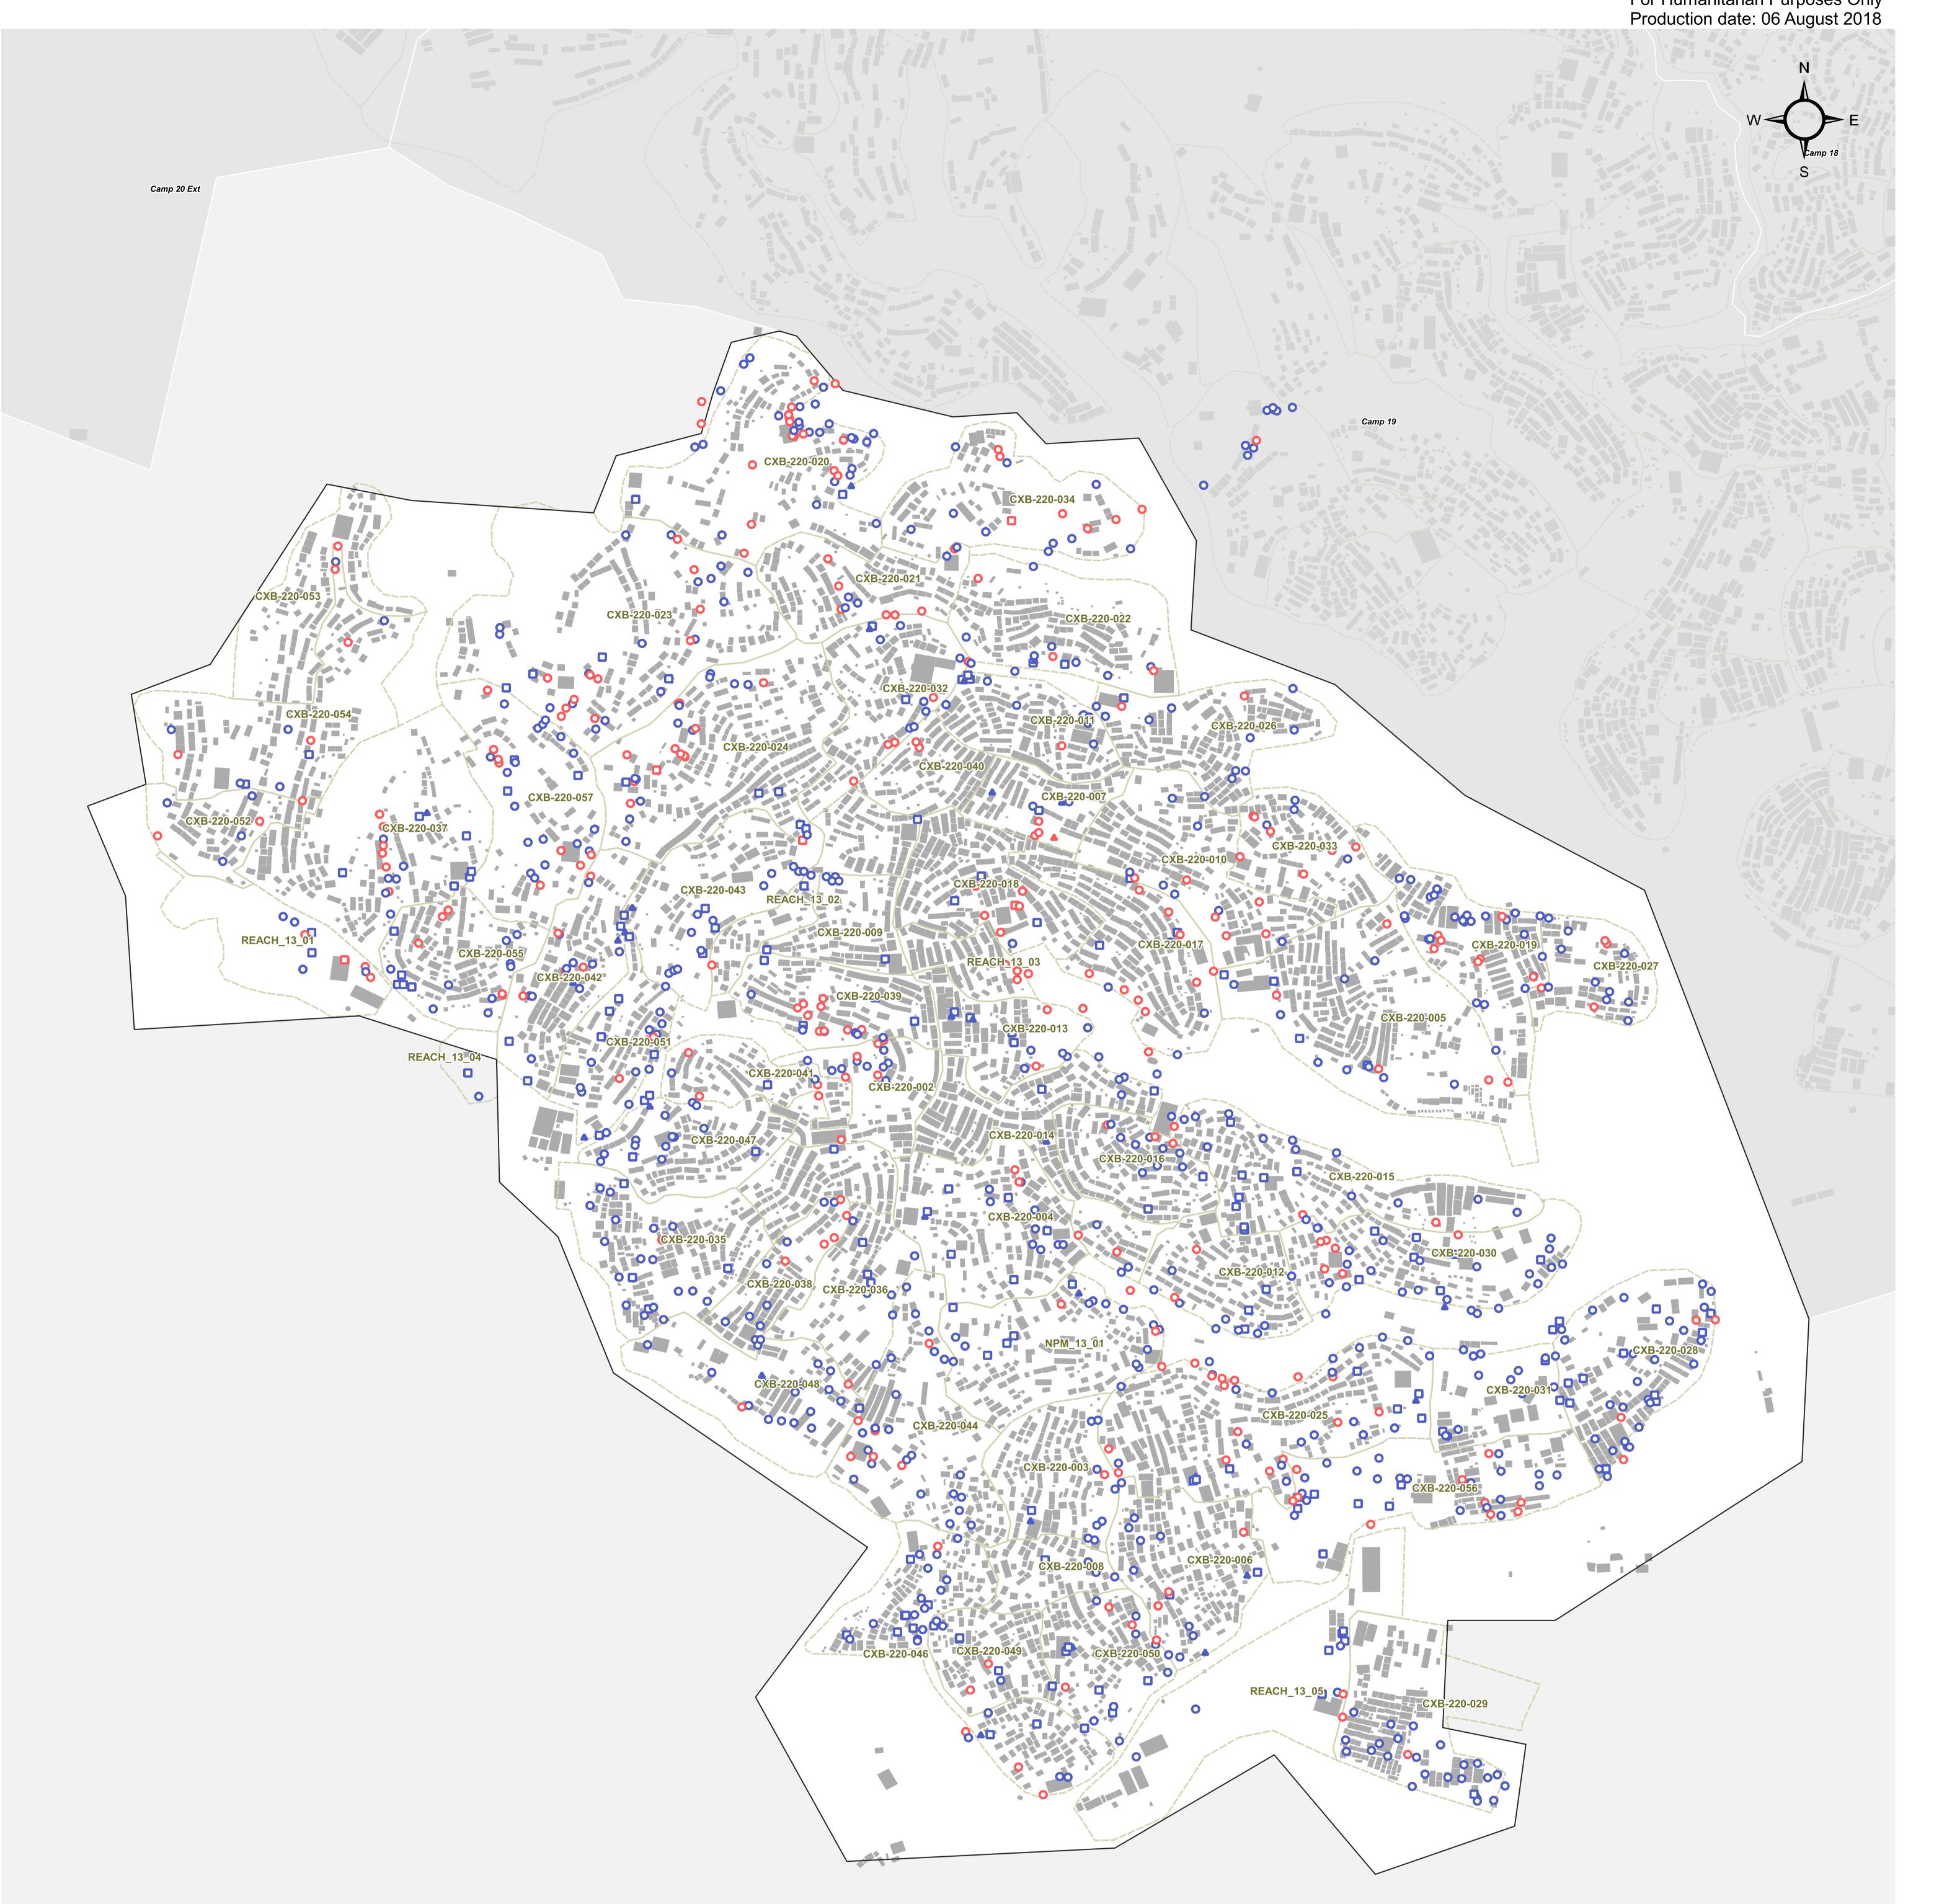

## ISCG INTER SECTOR COORDINATION BANGLADESH - Rohingya Refugee Crisis - Cox's Bazar District Camp 13 - Functioning and non functioning water structures - July 2018 For Humanitarian Purposes Only Production date: 06 August 2018

## Non Functioning Tubewell Tapstand Water Tank Boundaries Camps Mahjee blocks

Data Sources: Camp Infrastructure - REACH Shelter Footprints - OSM Camp / Majhee / Admin Boundaries - ISCG / IOM / OCHA

Coordinate System: WGS 1984 UTM Zone 46N Projection: Transverse Mercator Contact: reach.mapping@impact-initiatives.org

Note: Data, designations and boundaries contained on this map are not warranted to be error-free and do not imply acceptance by the REACH partners, associated, donors mentioned on this map.

WASH Sector Cox's Bazar