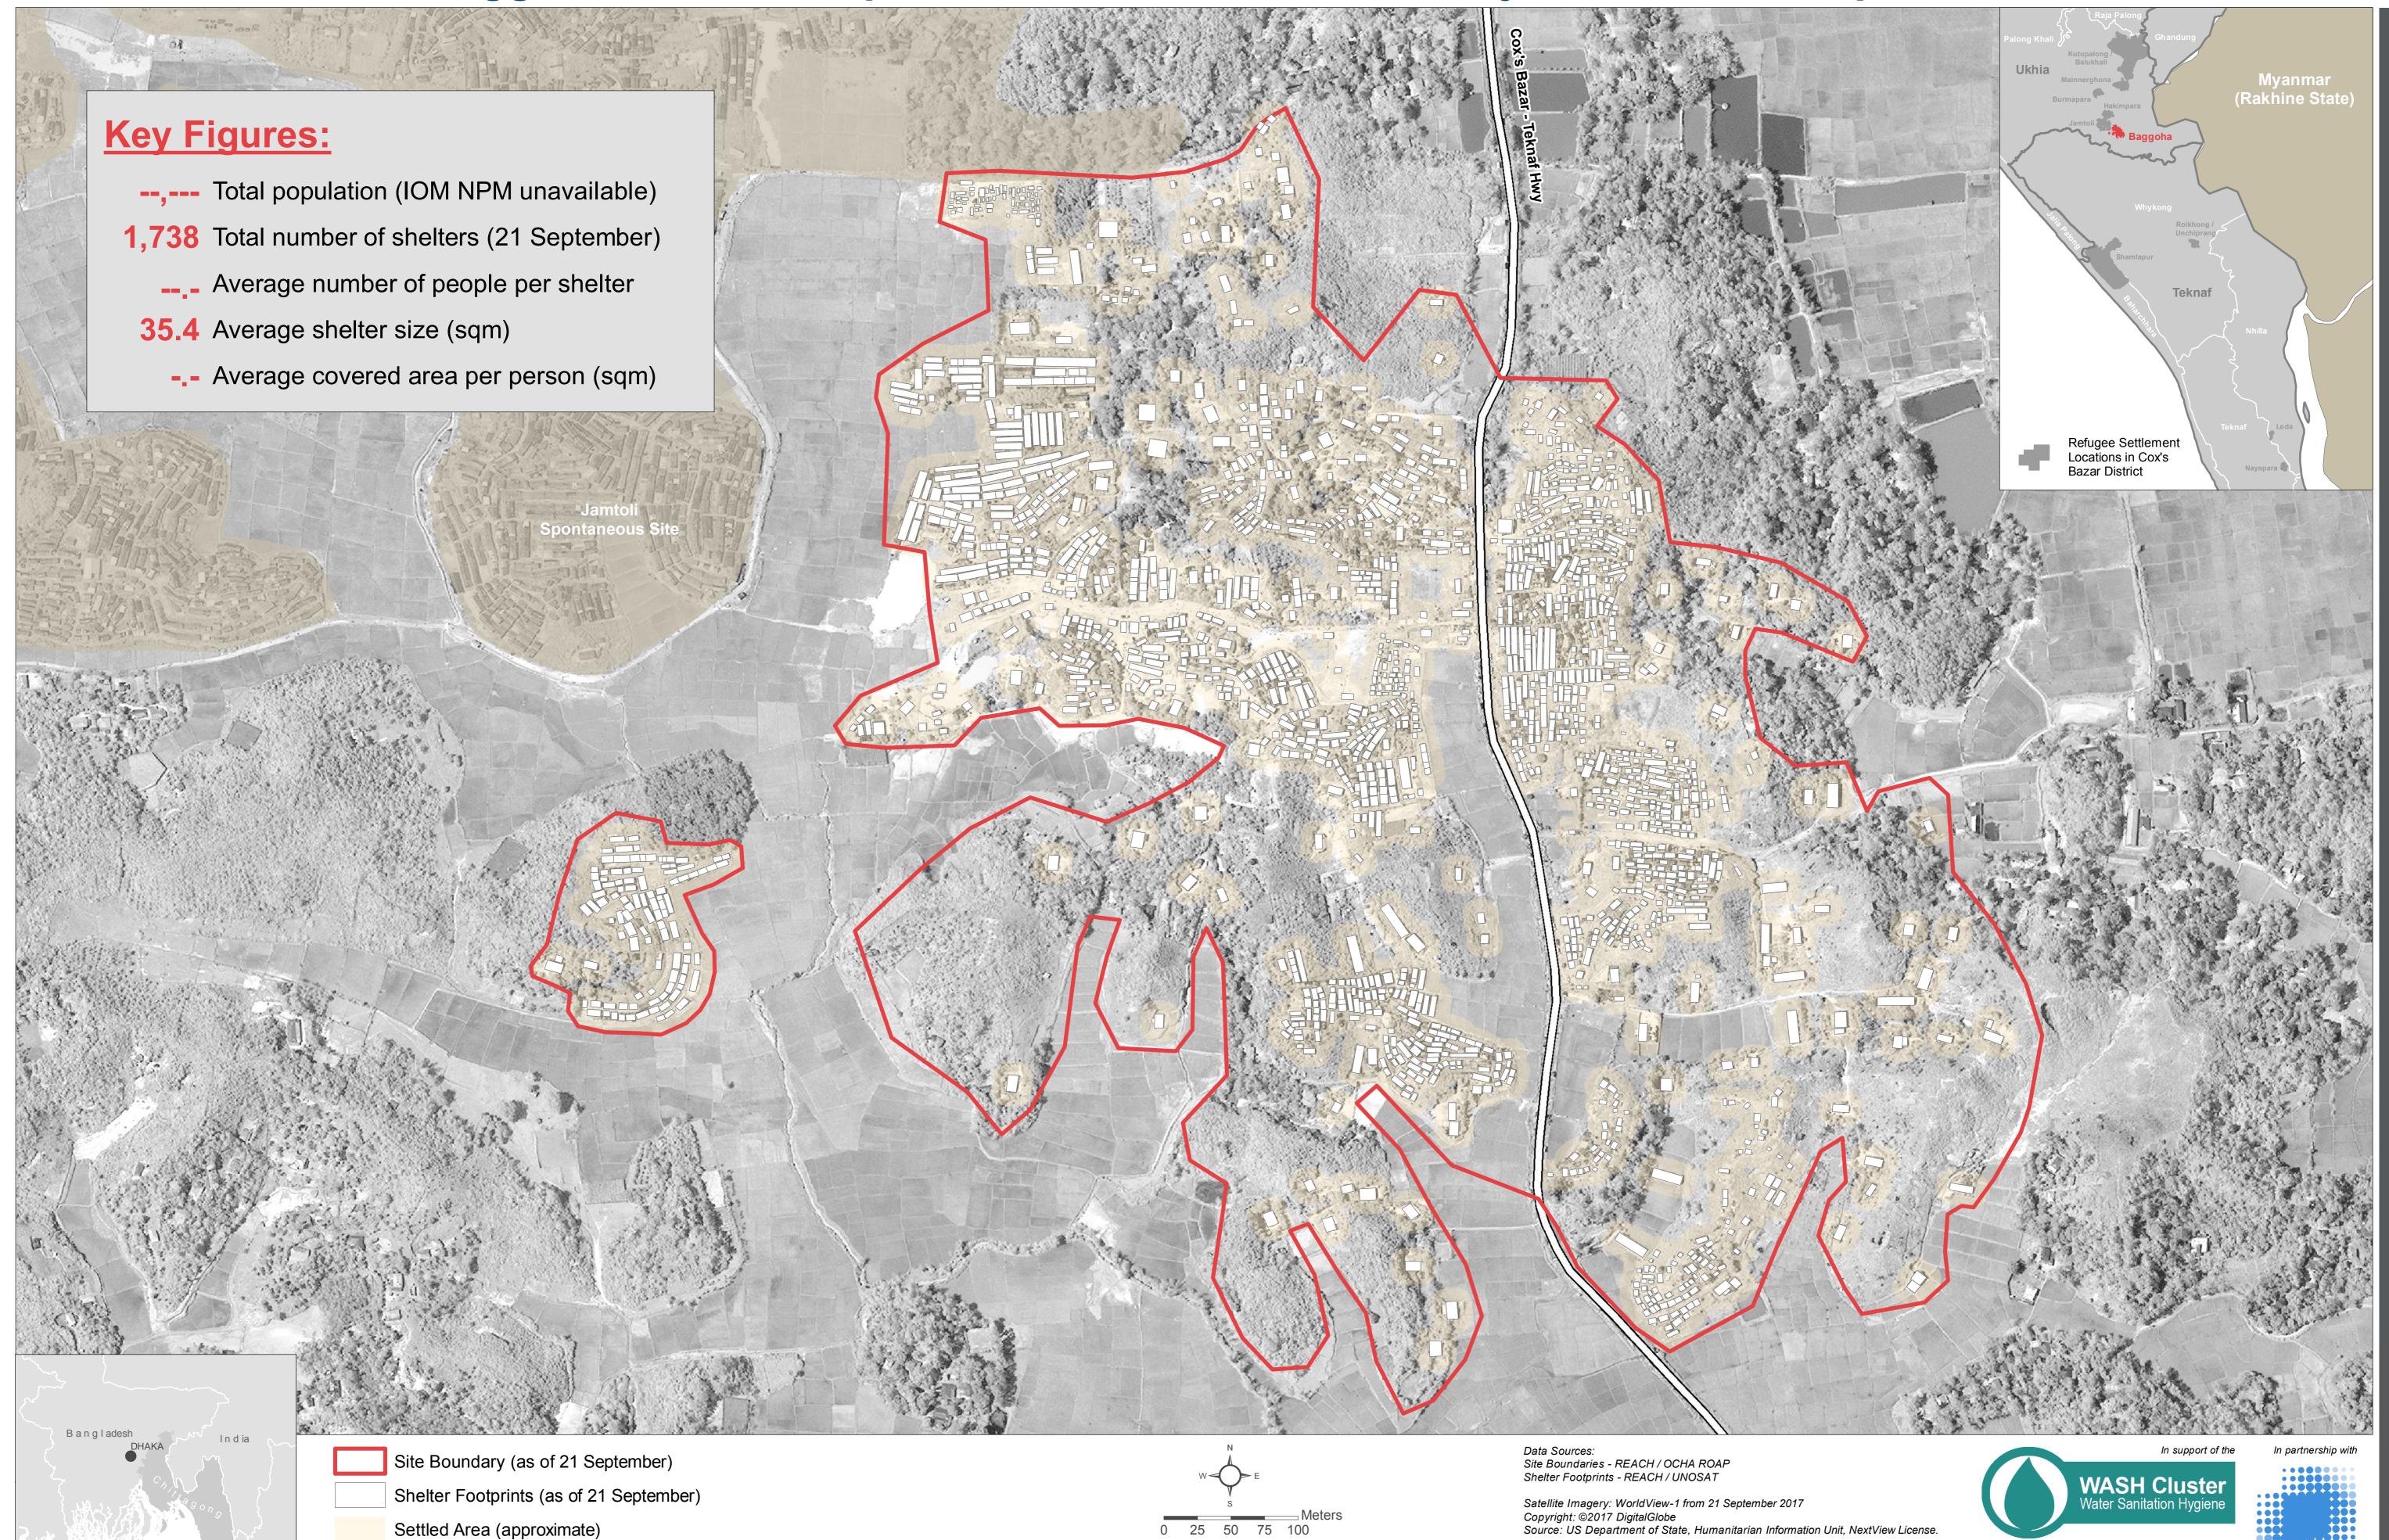

## BANGLADESH - Rohingya Refugee Crisis - Cox's Bazar District Baggoha/Potibonia Spontaneous Site - Shelter Analysis - As of 21 September

For Humanitarian Purposes Only **Production date : 27 September 2017** 