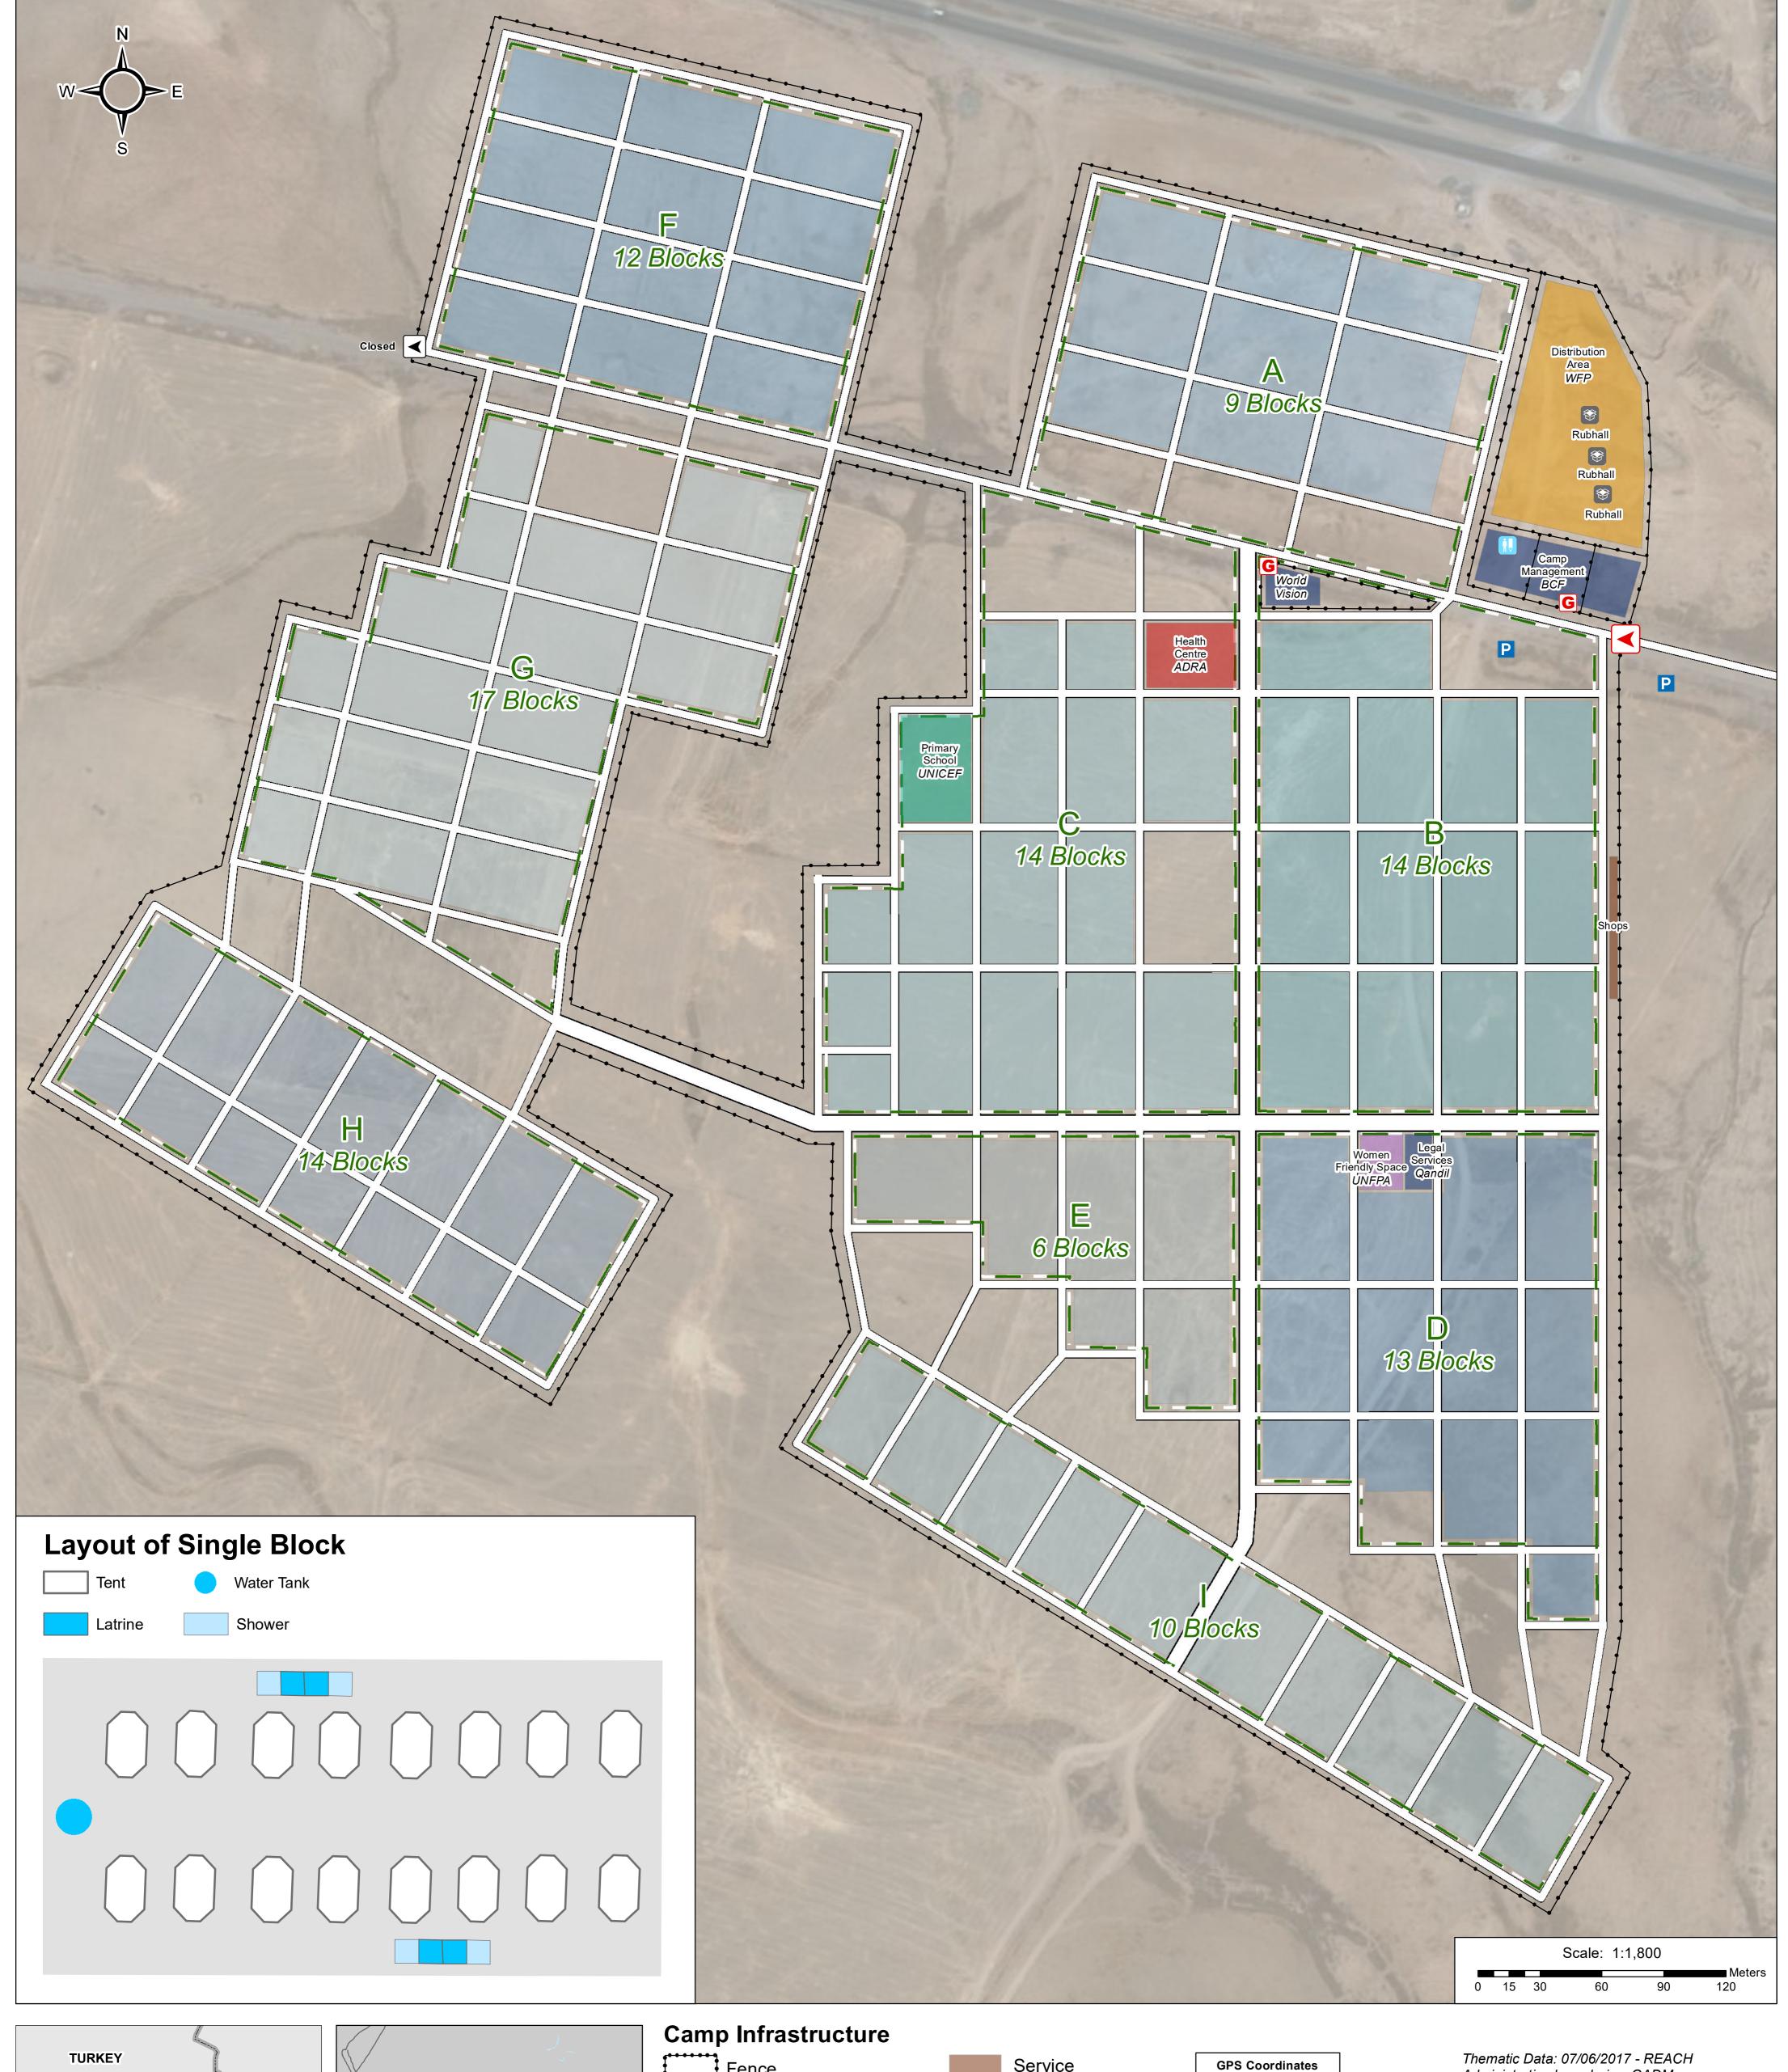

## IRAQ - Hasansham U2 Camp

For Humanitarian Purposes Only Production date: 07 June 2017

General Infrastructure - Updated 07 June 2017

Community Area

Road

of Camp Location: Longitude: 43°31'37.3"E Thematic Data: 07/06/2017 - REACH Administrative boundaries: GADM Background imagery: ESRI, DigitalGlobe - WV02 - 24/06/2010 Projection: WGS 1984 UTM Zone 38N