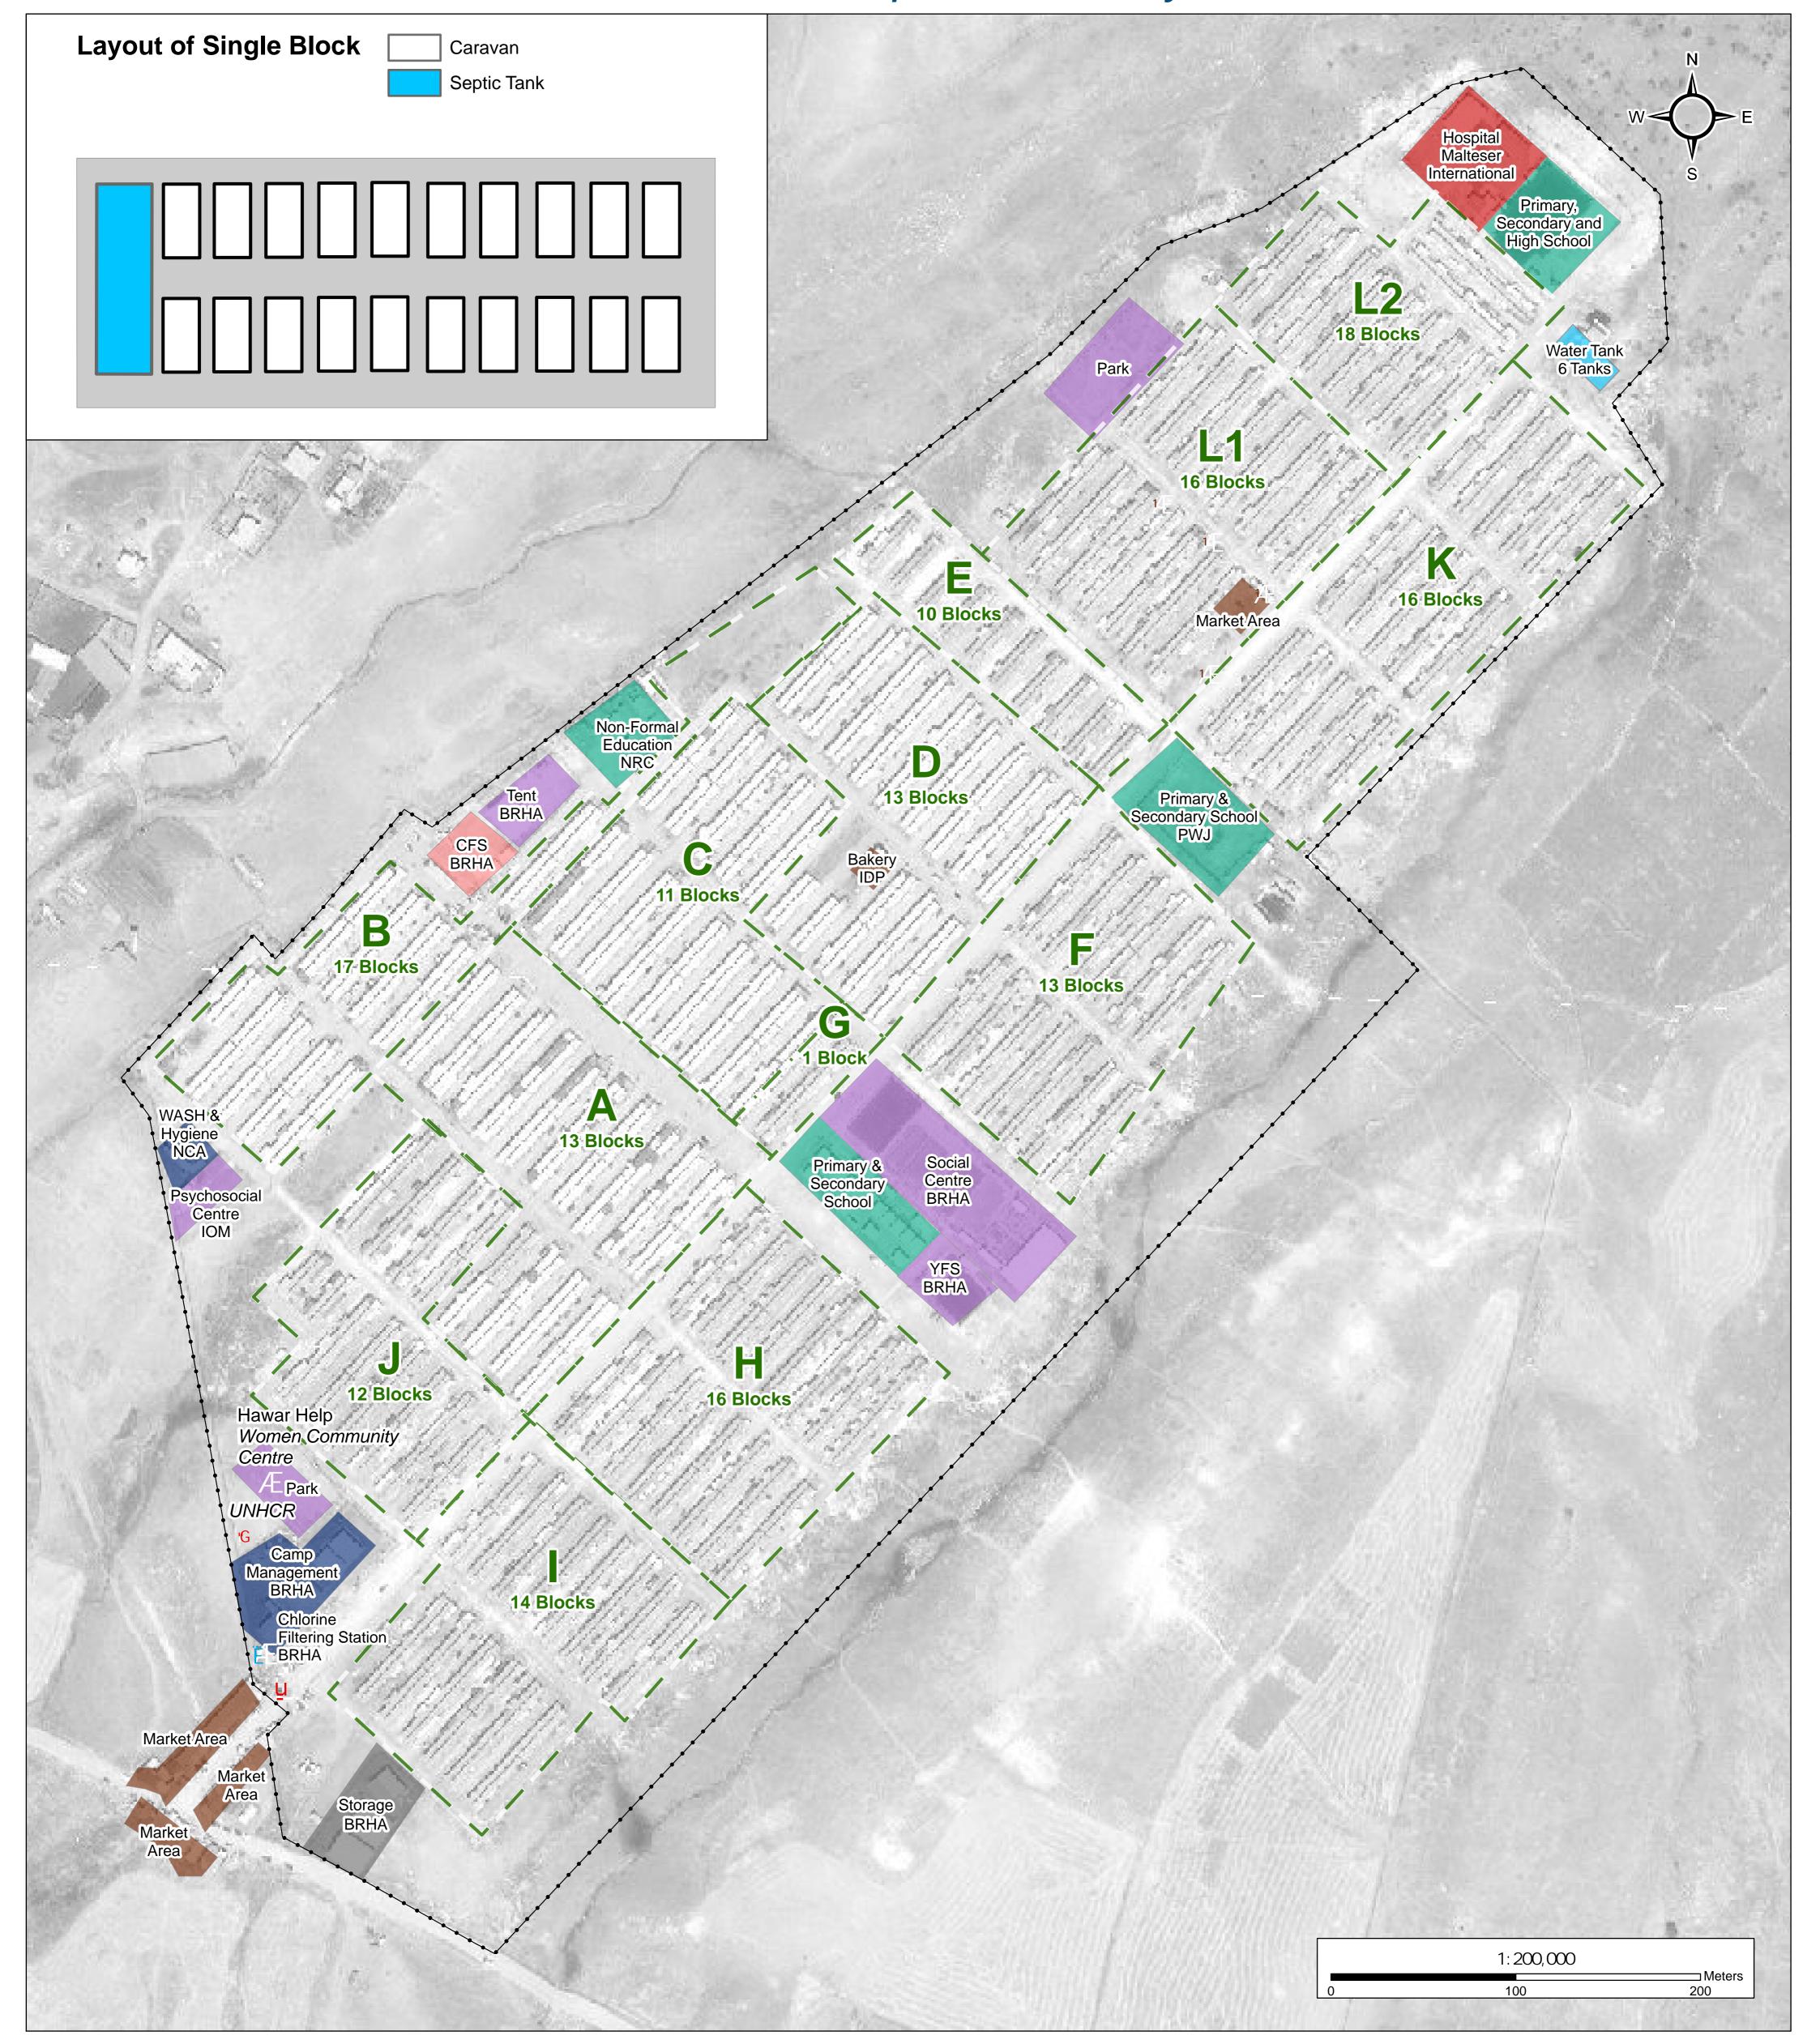

## IRAQ - Duhok Governorate - Rwanga Community

For Humanitarian Purposes Only Production date : 15 July 2018

CAMP COORDINATION General Infrastructure - Updated 15 July 2018

| Camp Infrastructure |                  |  |
|---------------------|------------------|--|
|                     | Fence            |  |
|                     | Sector (A - L2)  |  |
|                     | Health           |  |
|                     | Office           |  |
|                     | Education        |  |
|                     | Community Centre |  |
|                     |                  |  |

|    | WASH Facility        | GPS Coordinates<br>of Camp Location:        |
|----|----------------------|---------------------------------------------|
|    | Storage              | Longitude: 42° 58' 58.983" E<br>(42.61638°) |
|    | Service              | Latitude: 37° 3' 21.169" N<br>(37.05588°)   |
|    | Child Friendly Space | J                                           |
| Ë  | Water Station        |                                             |
| 'G | Generator            |                                             |
| ū  | Entrance             |                                             |