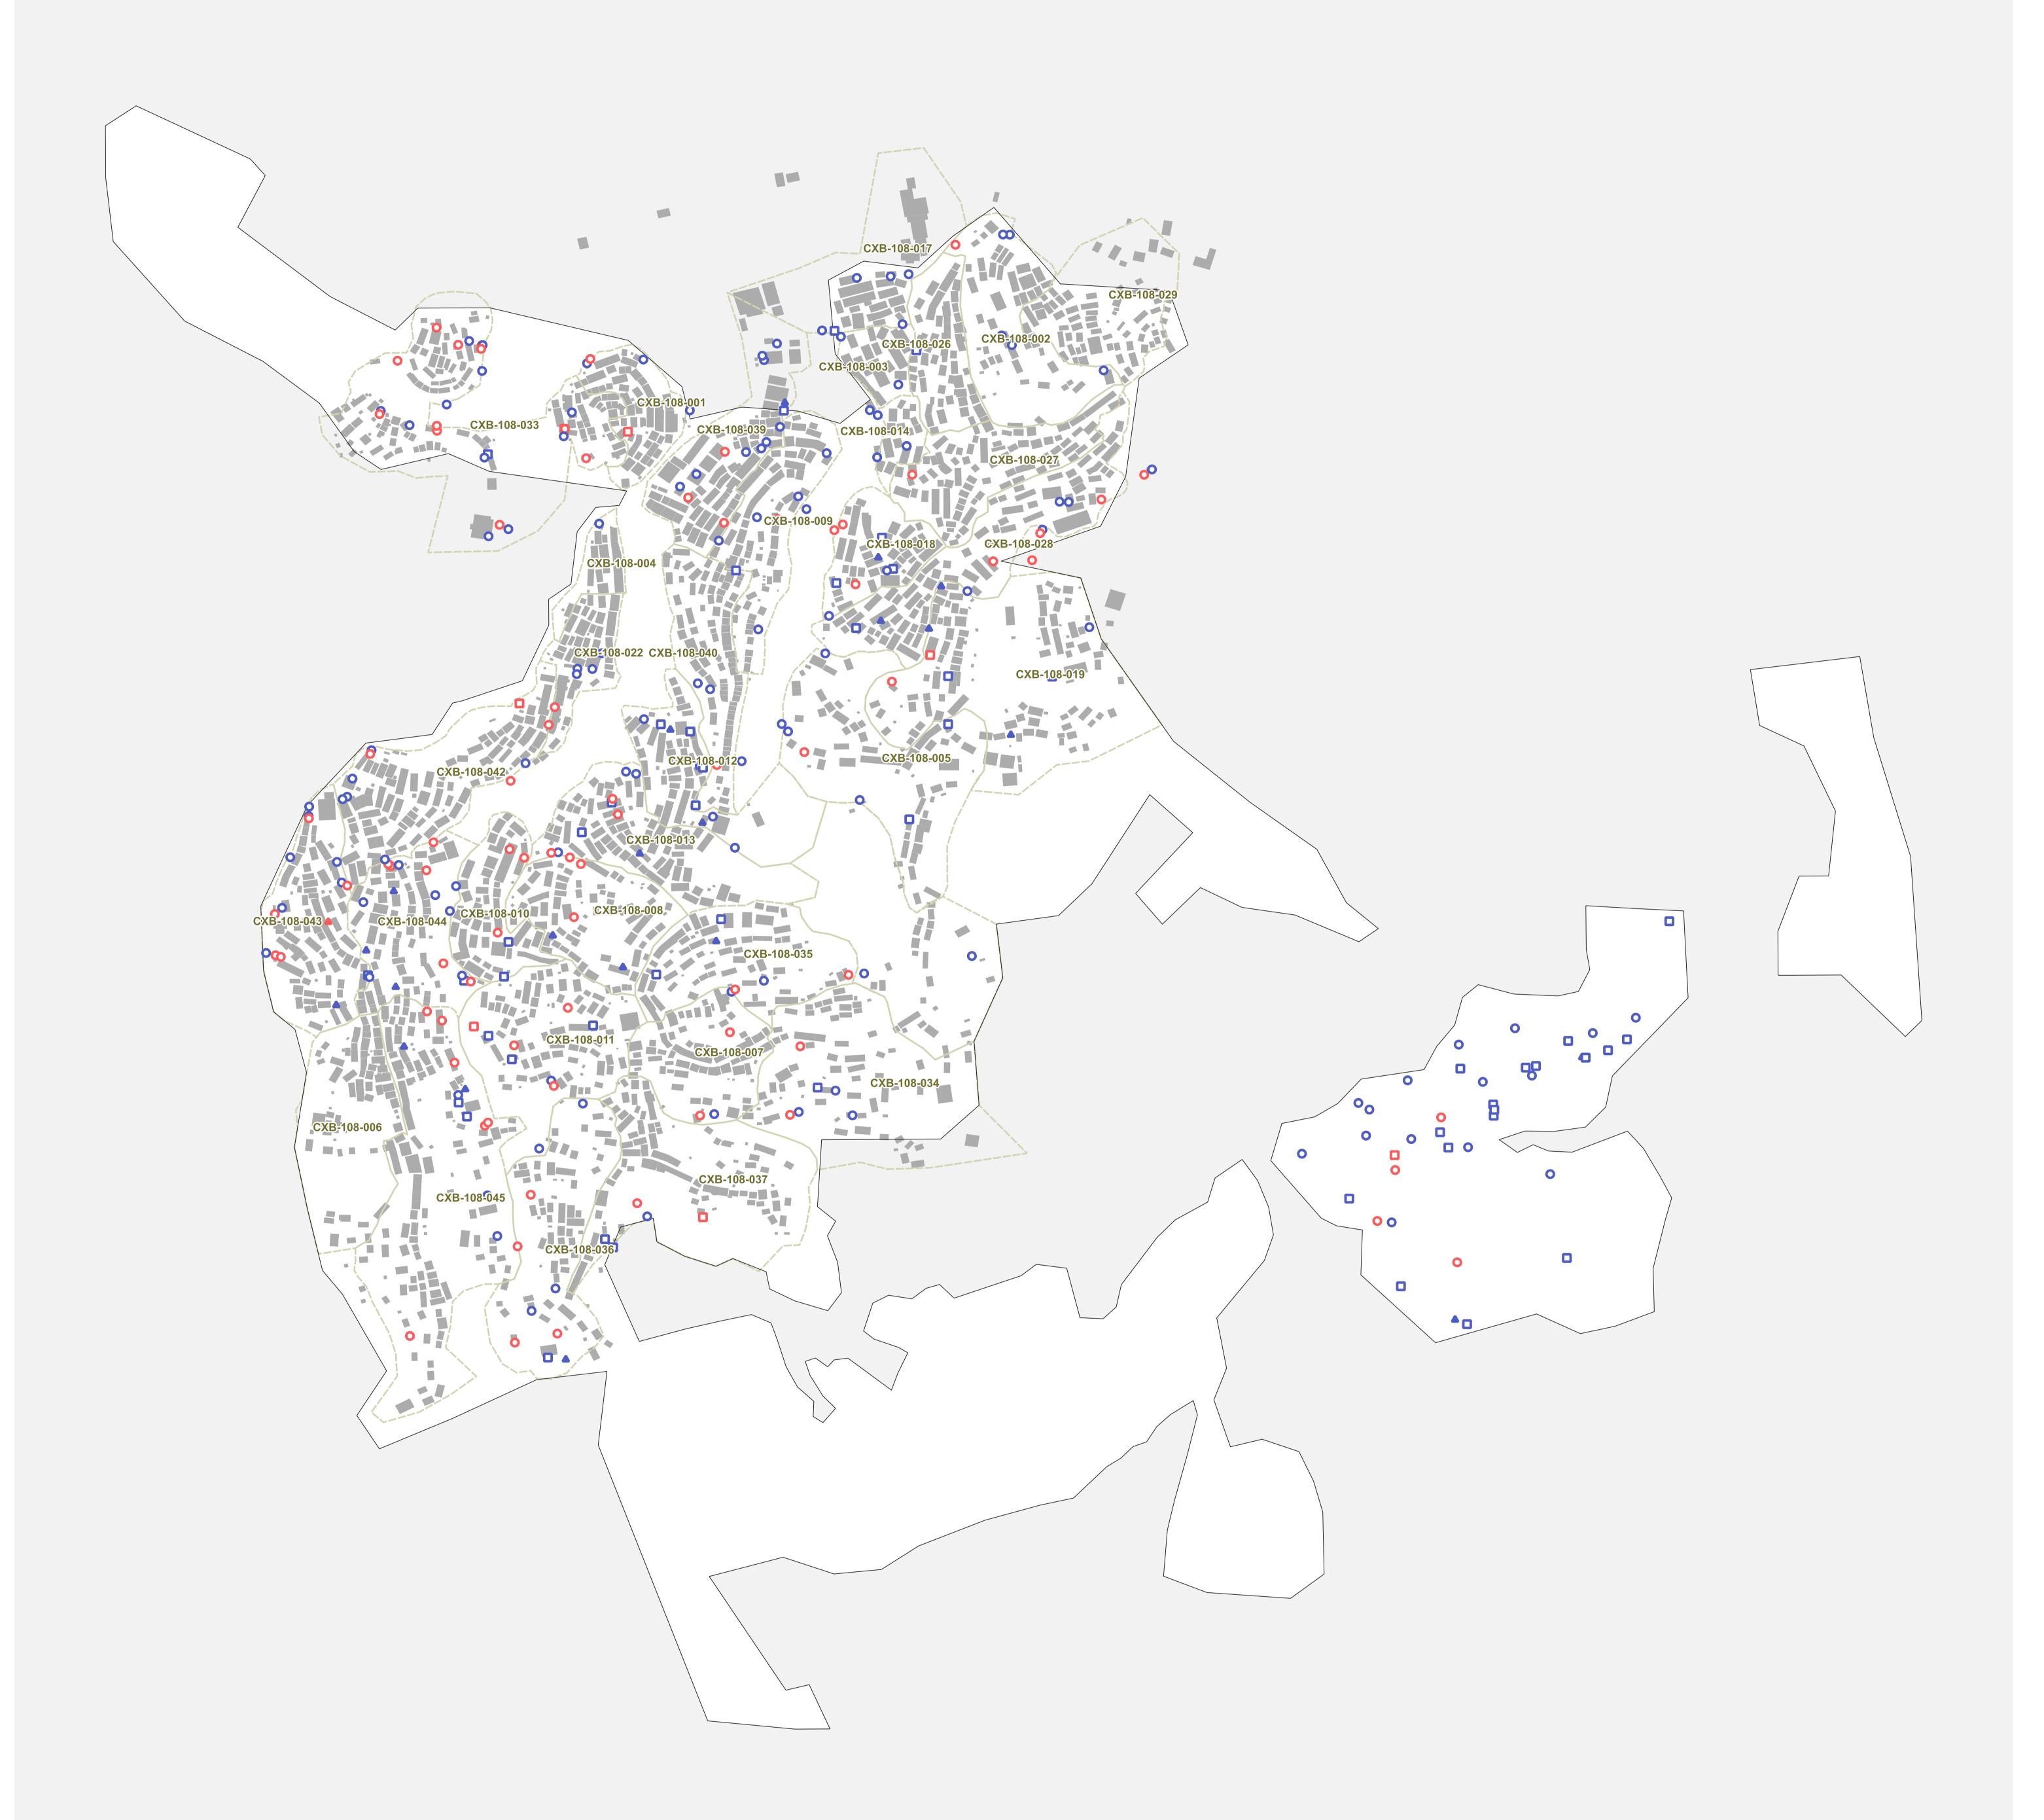

## Non Functioning

• Tubewell

Tapstand

Water Tank

Boundaries Camps Mahjee blocks Shelters

In support of the

Data Sources: Camp Infrastructure - REACH Shelter Footprints - OSM Camp / Majhee / Admin Boundaries - ISCG / IOM / OCHA

Coordinate System: WGS 1984 UTM Zone 46N Projection: Transverse Mercator Contact: reach.mapping@impact-initiatives.org

Note: Data, designations and boundaries contained on this map are not warranted to be error-free and do not imply acceptance by the REACH partners, associated, donors mentioned on this map.