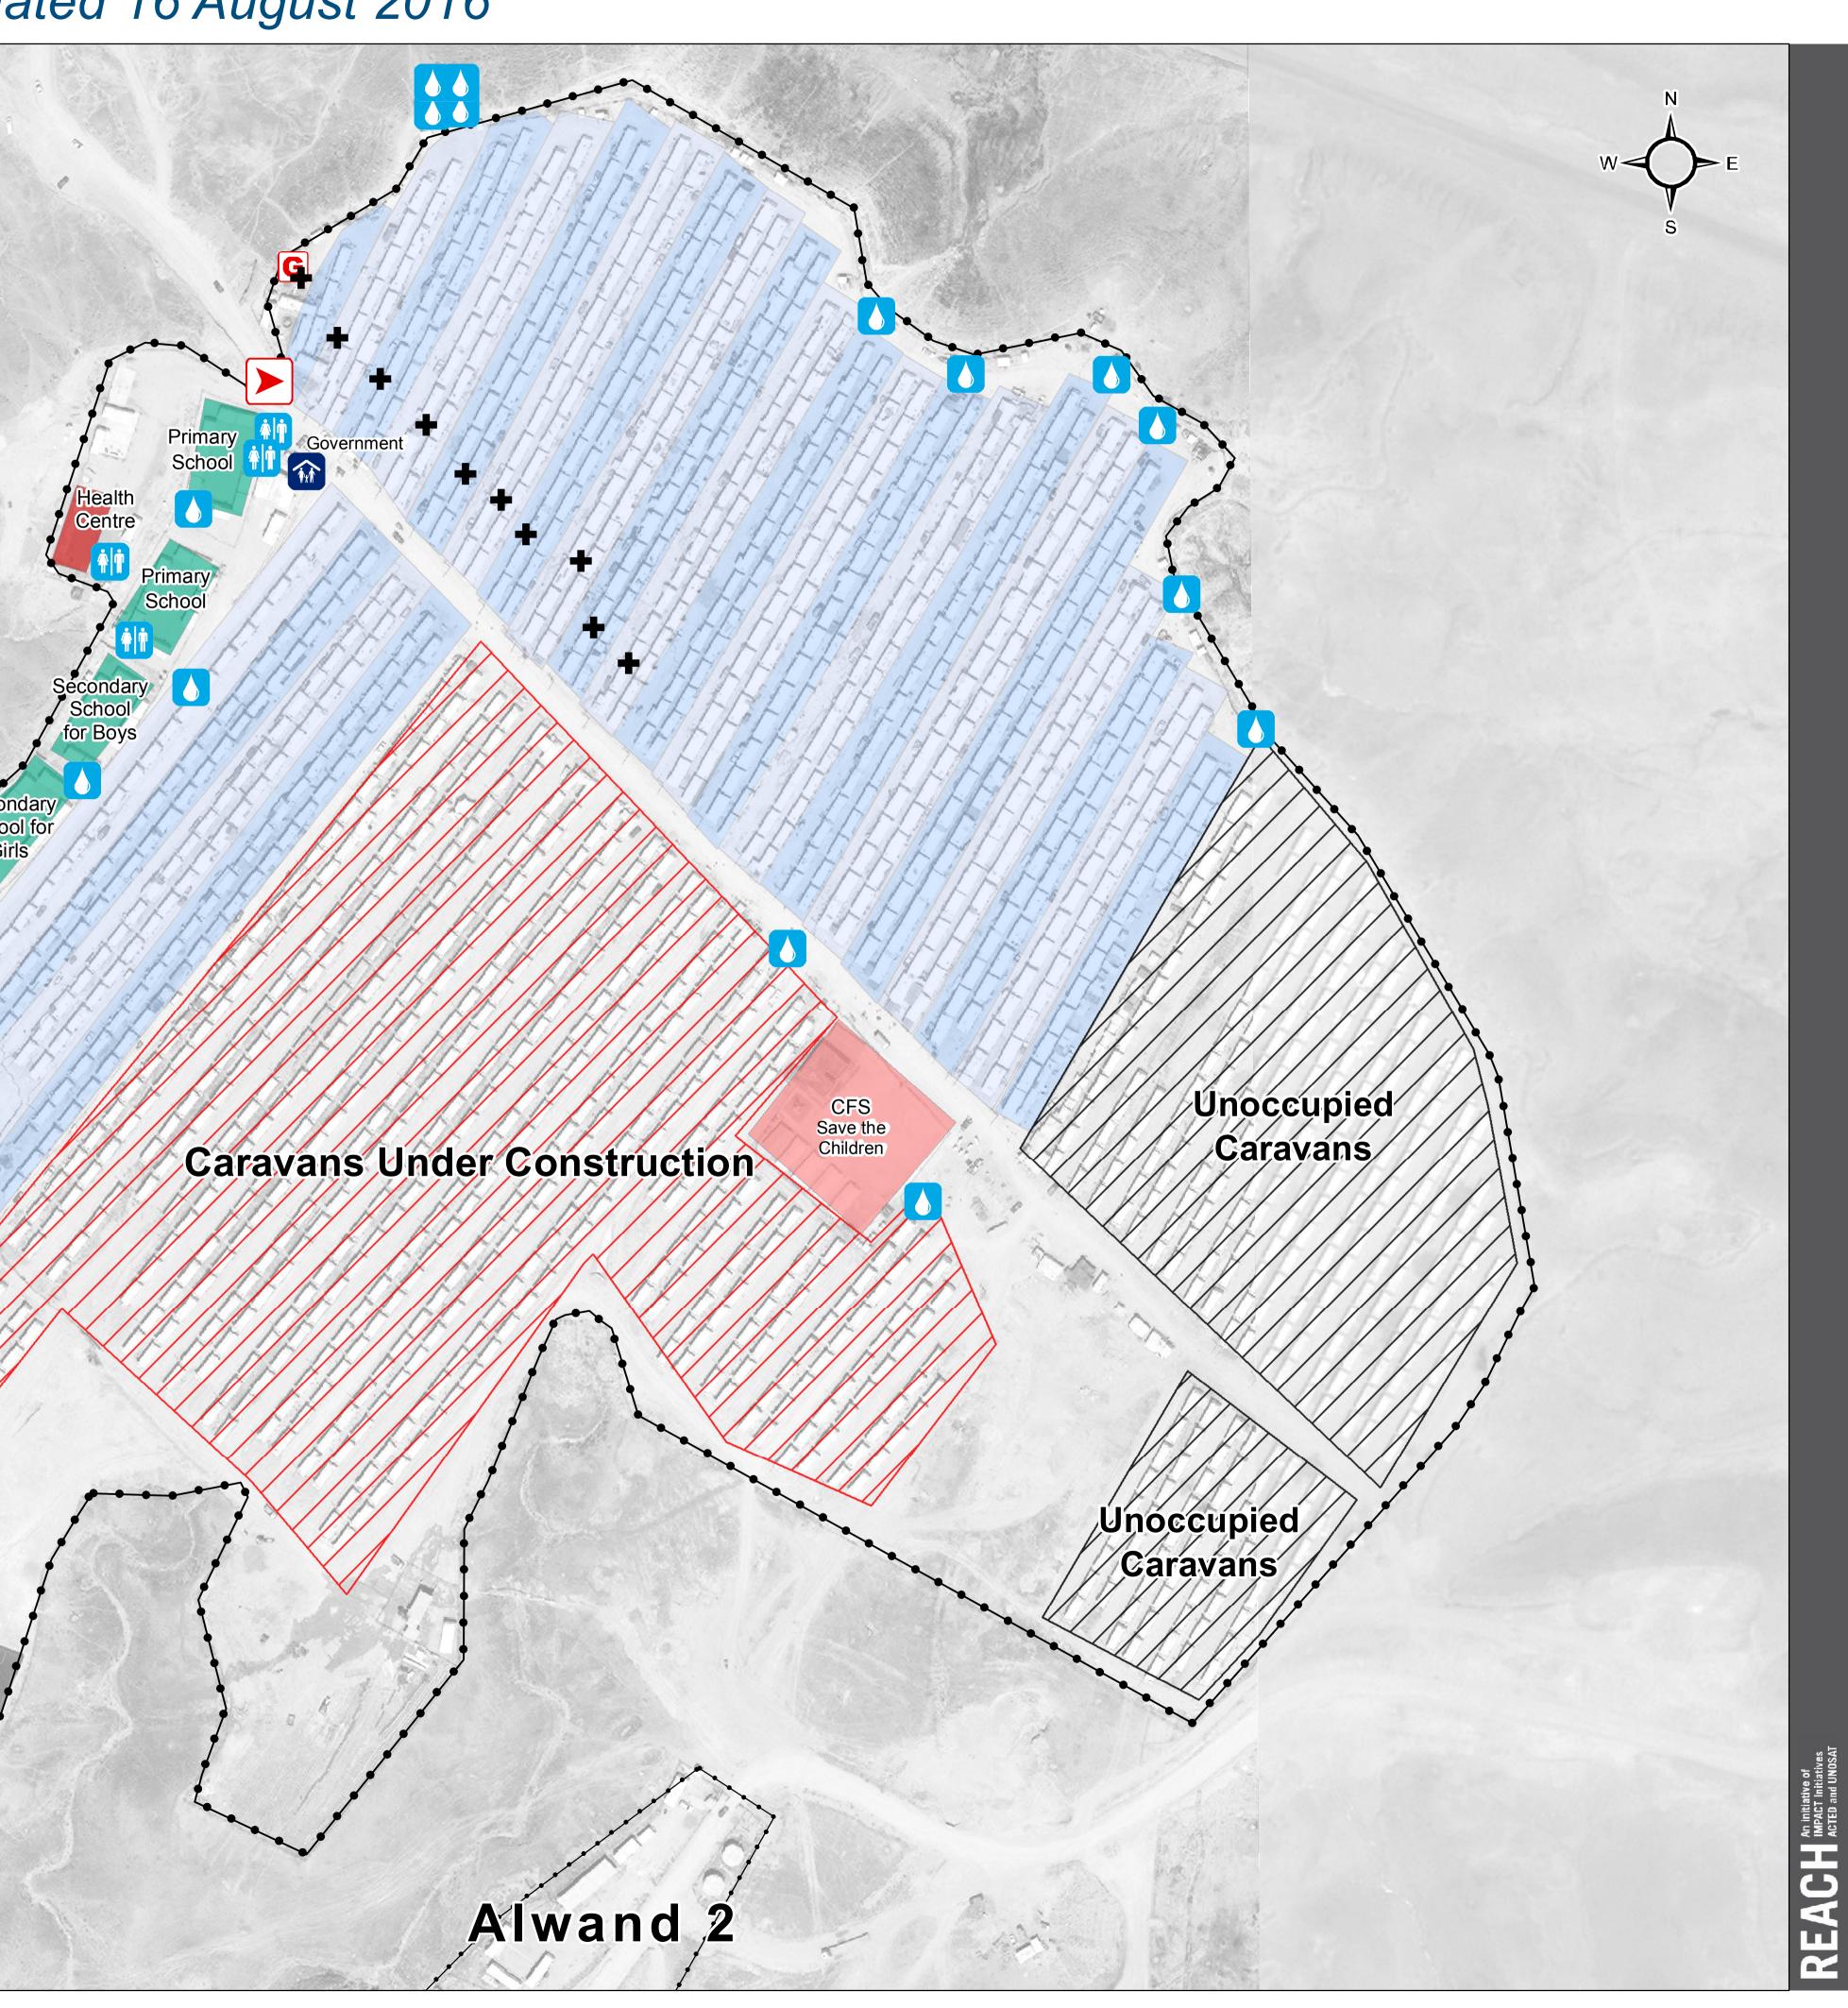

## **IRAQ - Diyala Governorate - Alwand 1** General Infrastructure - Updated 16 August 2016

*Thematic Data: 16 August 2016 - REACH Administrative boundaries: GADM Background imagery:27/05/2016 DigitalGlobe* 