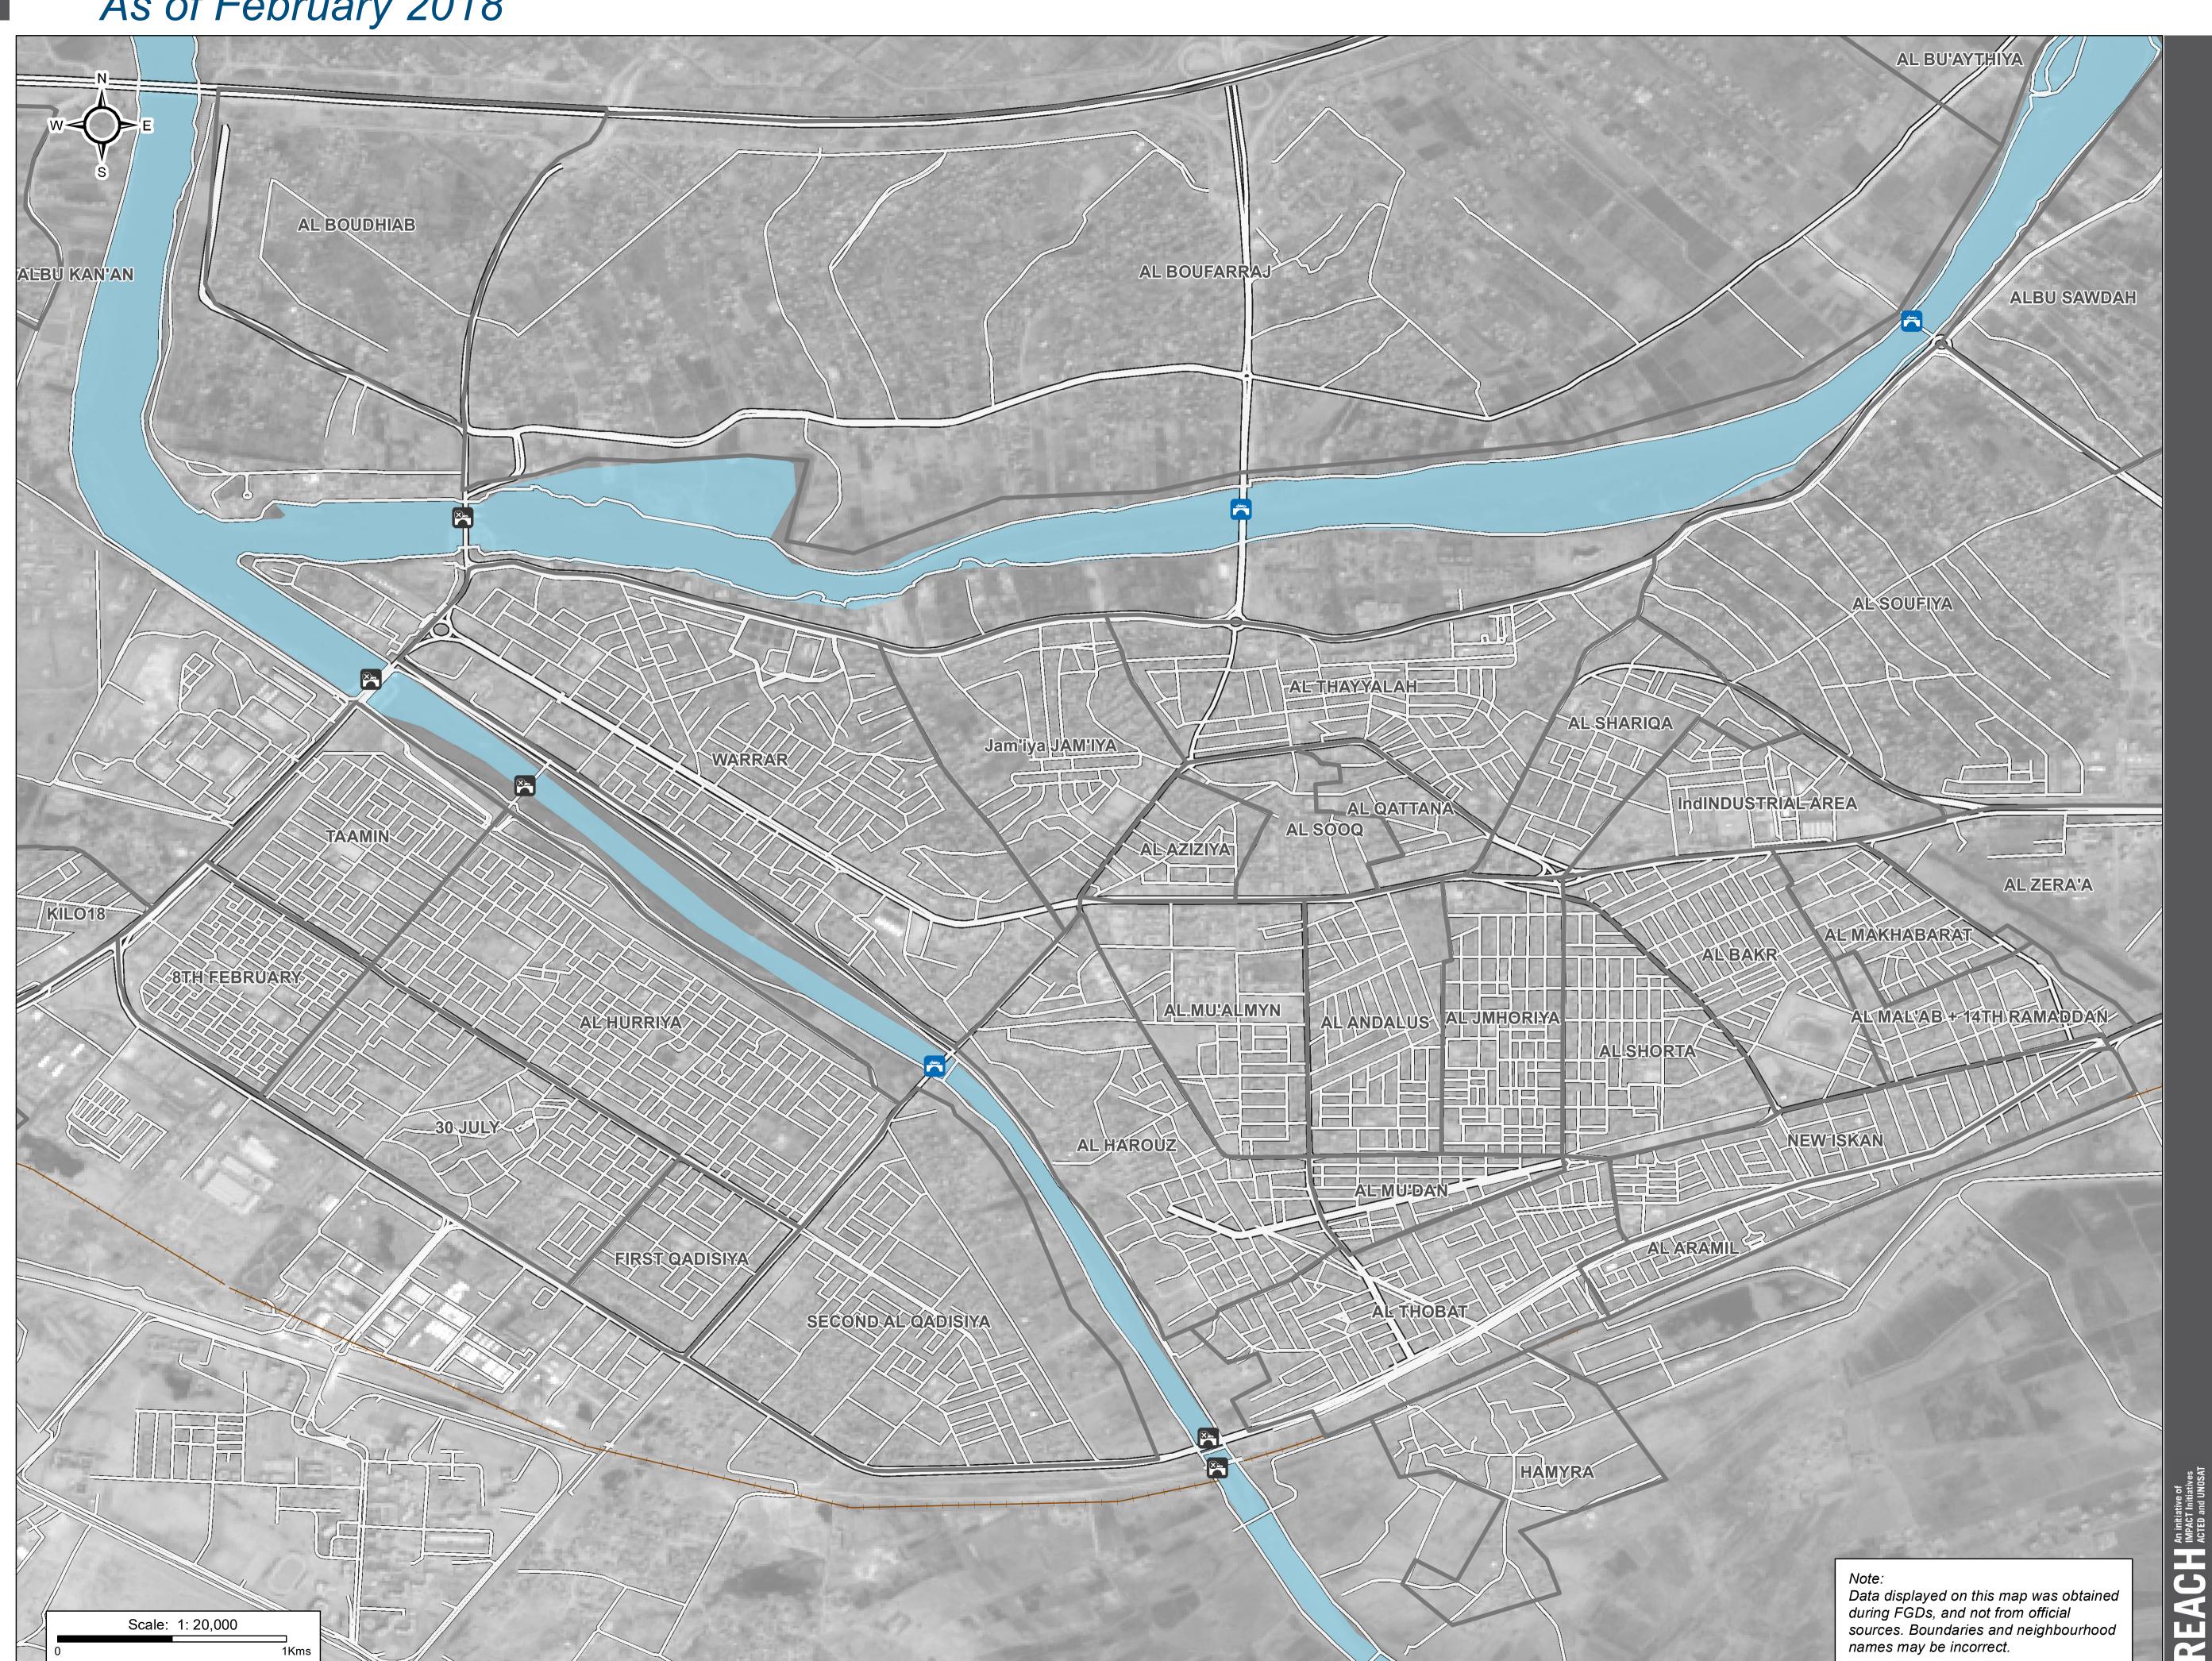

## REFERENCE MAP

## IRAQ - Anbar Governorate - Ramadi City

For Humanitarian Purposes Only **Production date: 25 February 2018** 

As of February 2018

Neighbourhood

—— Primary Road Secondary Road

River

Destroyed Bridge

Neighbourhood: REACH, OSM, Wikimapia Administrative boundaries: GADM Roads: REACH, OSM, Wikimapia Land use: REACH, OSM, Wikimapia

Satellite Imagery: Sentinel-2 from 1/02/2018 Copyright: ESA Source: Copernicus Open Access Hub

Projection: WGS 1984 UTM Zone 38N Contact : iraq@reach-initiative.org File: IRQ\_Map\_Ramadi City\_Reference \_25Feb2018

Note: Data, designations and boundaries contained on this map are not warranted to be error-free and do not imply acceptance by the REACH partners, associates or donors mentioned on this map.