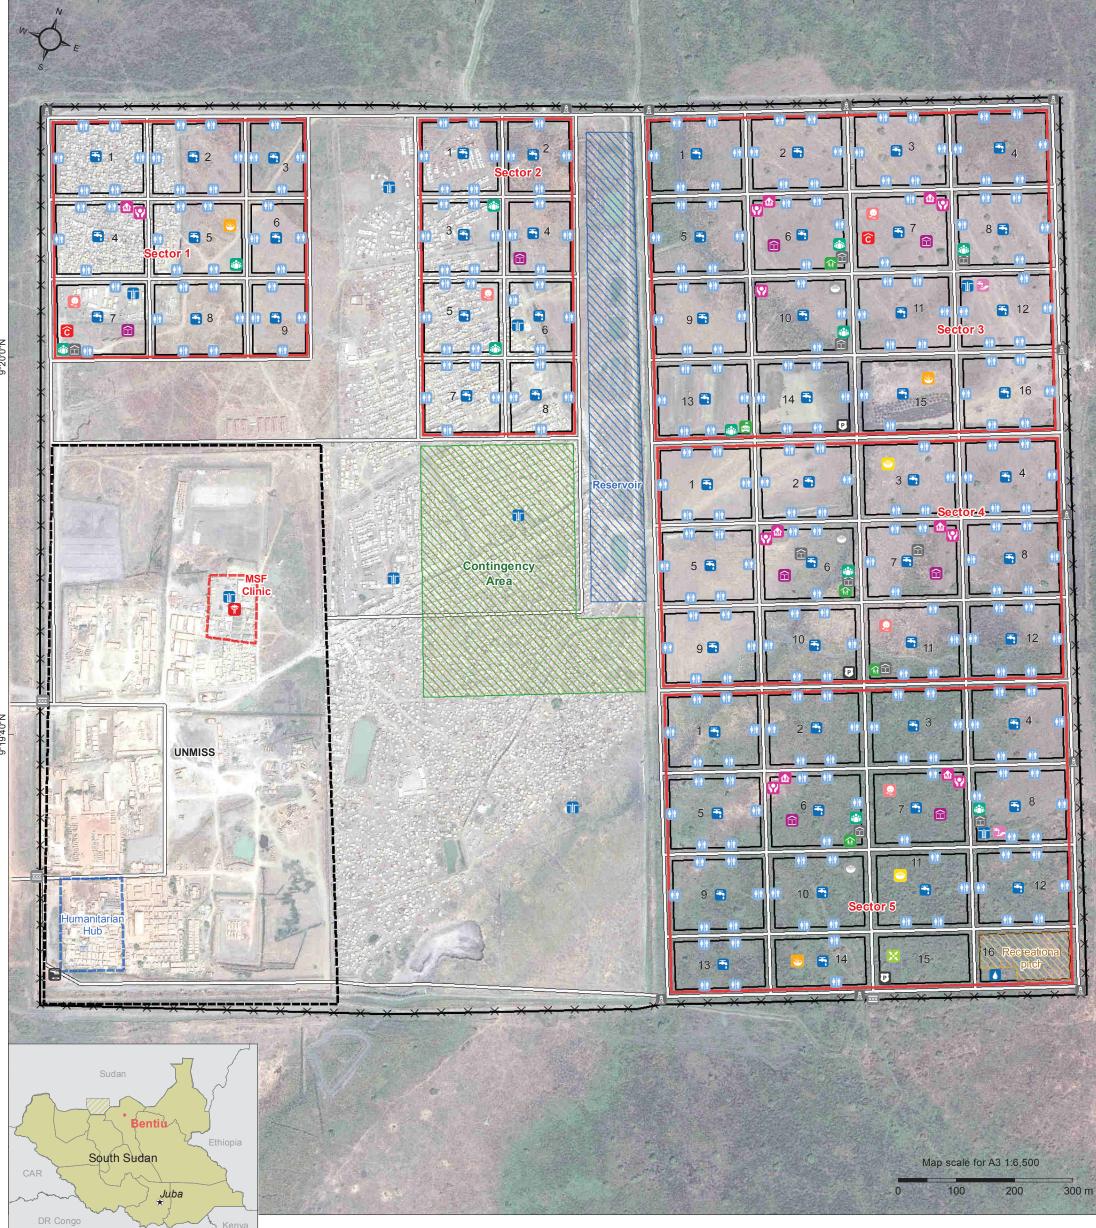

# **SOUTH SUDAN - Unity State, Rubkona County**

Bentiu PoC Facilities map as 30th July 2015

For Humanitarian Purposes Only Production date: 30th July 2015

29°47'40"E

# **WASH Facilities**

Water point

Latrine/Shower

Water treatment plant

#### **Health Facilities**

Secondary health center

PHC/Breastfeeding

center/ANC/PNC

Nutrition center

## **Education Facilities**

Primary school ECD/CFS

**Humanitarian Facilities** Camp management

Registration point

1 fif Communication center

Leadership/Committee

Market

Food distribution

#### Hygiene promoter tent

Protection multipurpose building

Unaccompanied minor (UAM) tukul

### Other FSL space

#### **Other Facilities** Place of worship

 $\overline{x}\overline{x}$ Gate P UNIPOL

Helipad Watch tower

## **Site Structures**

Block

Sector Contingency area

Humanitarian Hub MSF Clinic Recreational pitch

Reservoir UNMISS

# Berm