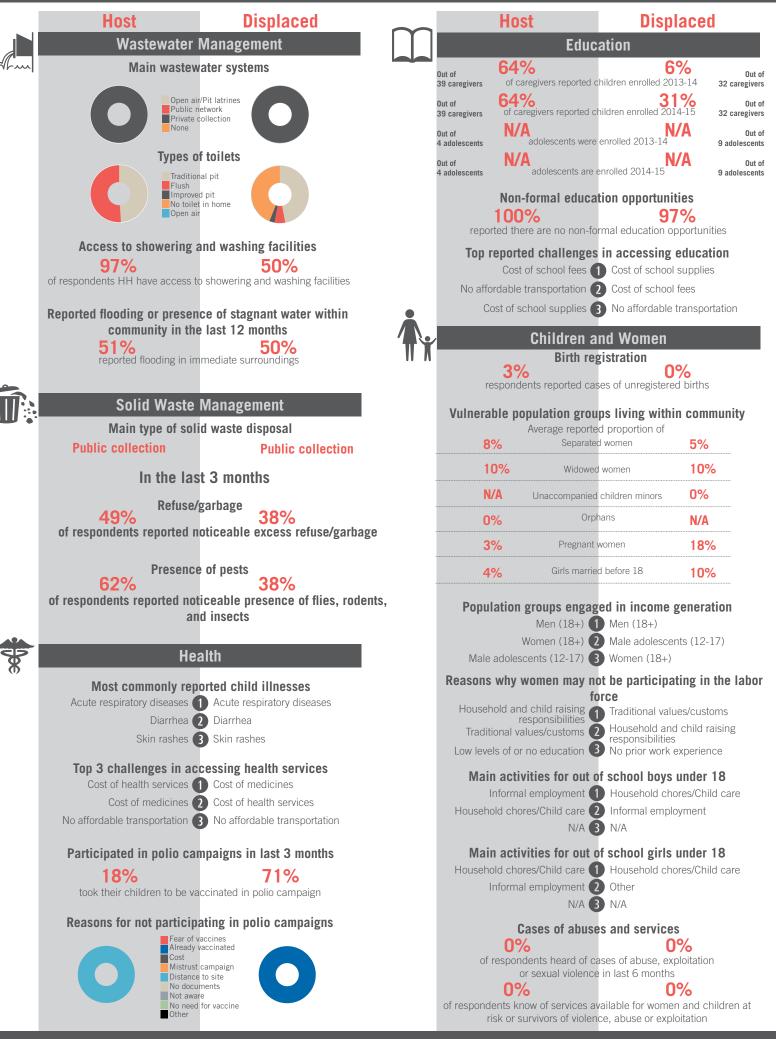

Sample Information: Number of Interviews: 71 | Number of Male interviewed: 30 | Number of female interviewed: 41 | Age Range: 12 - 92 | Data collected between October 2014 - February 2015 Population groups covered: Lebanese, Syrian I Average HH size: 6 | Cadastre Population: 5833 | Lebanese living under US\$4: 3674 | Syrian Refugees: 10574

> \* Disclaimer: As a result of access constraints data collection was conducted in a number of communities with a modified assessment tool omitting most social stability indicators

unicef 🚱 🛞

OCH

REACH Informing more effective humanitarian action