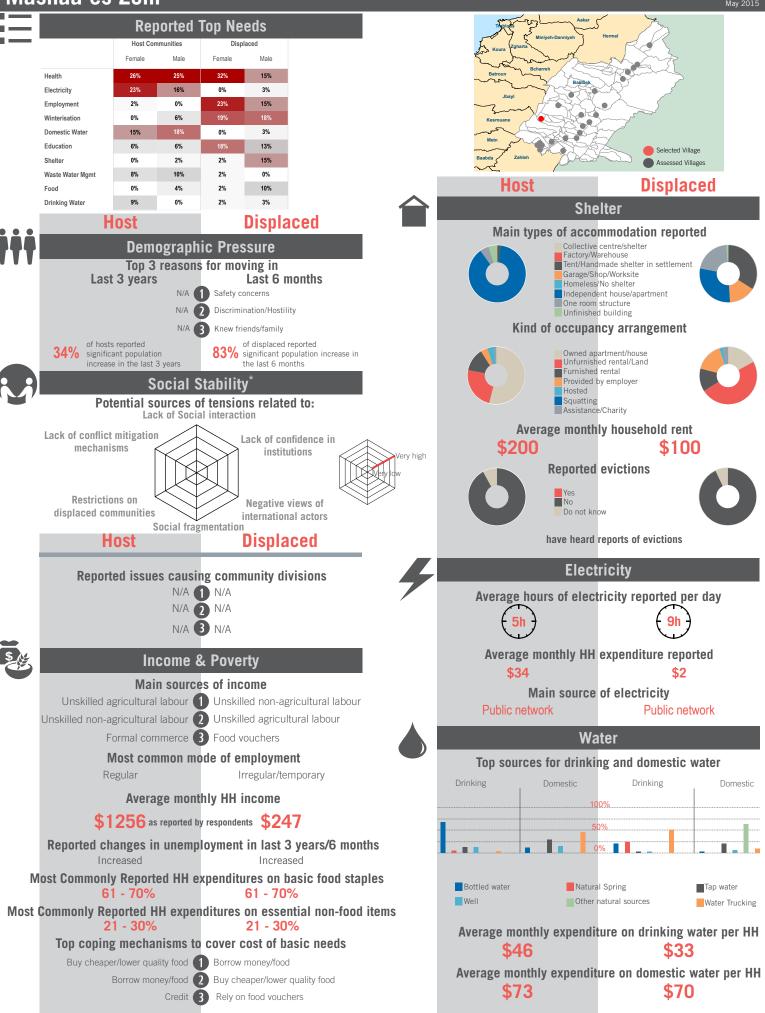

Sample Information: Number of Interviews: 71 | Number of Male interviewed: 30 | Number of female interviewed: 41 | Age Range: 12 - 92 | Data collected between October 2014 - February 2015 Population groups covered: Lebanese, Syrian I Average HH size: 6 | Cadastre Population: 5833 | Lebanese living under US\$4: 3674 | Syrian Refugees: 10574

> \* Disclaimer: As a result of access constraints data collection was conducted in a number of communities with a modified assessment tool omitting most social stability indicators

unicef 🚱 🛞

OCH

REACH Informing more effective humanitarian action