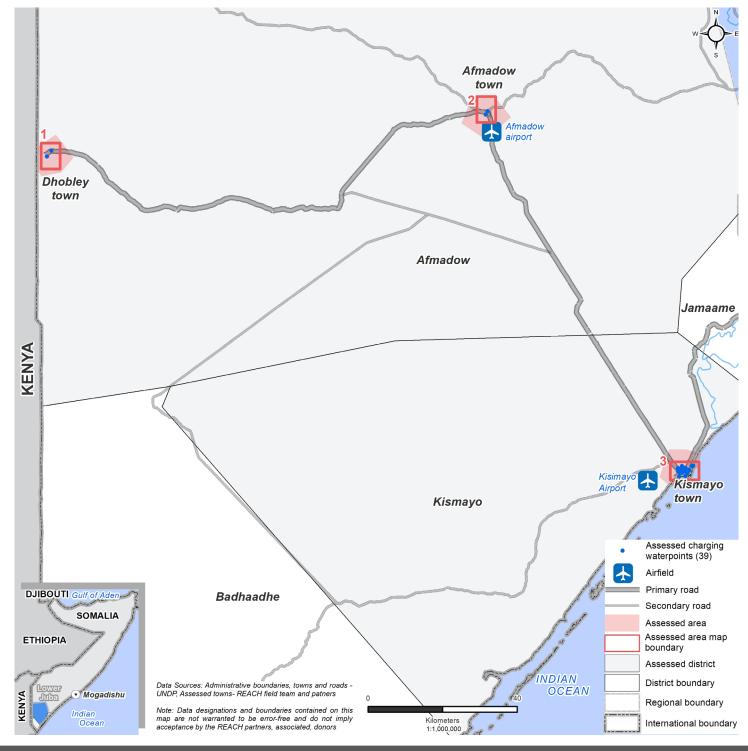

December data collection in Lower Juba was conducted through a quantitative survey between 30 - 31 December, focusing only on those waterpoints in the region that are charging for water. The assessment has followed the official district boundaries of the region.

#### **Key Findings**

- This factsheet presents information collected from 4 waterpoints in Afmadow and 35 waterpoints in Kismayo districts in the Lower Juba region.
- There was reportedly no change in prices from November to December in all the assessed waterpoints in Lower Juba.
- Ninety-eight percent (98%) of assessed waterpoints in Lower Juba reportedly have their water treated at the distribution point. The majority of these (74%) have it treated through chlorination, while 26% have it treated using aquatabs.

### ASSESSED WATERPOINTS

#### ASSESSED WATERPOINTS

# of Assessed Waterpoints in November: 39 # of Assessed Waterpoints in December: 39