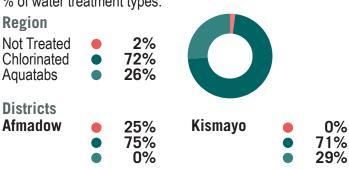

#### **Key Findings**

- This factsheet presents information collected from 4 waterpoints in Afmadow and 35 waterpoints in Kismayo districts in the Lower Juba region.
- There was reportedly no change in prices from November to December in all the assessed waterpoints in Lower Juba.
- Ninety-eight percent (98%) of assessed waterpoints in Lower Juba reportedly have their water treated at the distribution point. The majority of these (74%) have it treated through chlorination, while 26% have it treated using aquatabs.

# **Types of Water Treatment**

% of water treatment types: