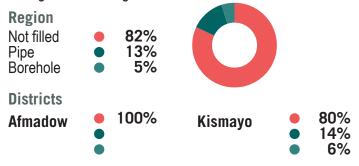

# **Waterpoint Filling**

% of waterpoints that are used as water storage and refilled through the following: