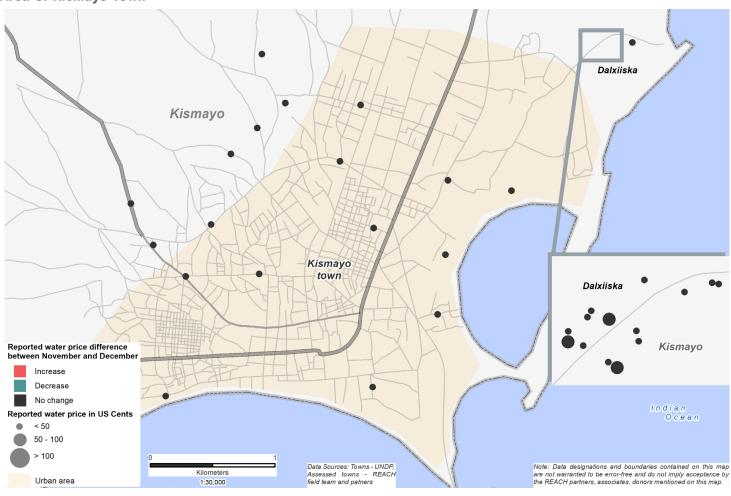

# WATER PRICE, BY AREA

**Area 1: Dhobley Town** 

**Area 2: Afmadow Town** 

Area 3: Kismayo Town

#### **Key Findings**

- This factsheet presents information collected from 4 waterpoints in Afmadow and 35 waterpoints in Kismayo districts in the Lower Juba region.
- There was reportedly no change in prices from November to December in all the assessed waterpoints in Lower Juba.
- Ninety-eight percent (98%) of assessed waterpoints in Lower Juba reportedly have their water treated at the distribution point. The majority of these (74%) have it treated through chlorination, while 26% have it treated using aquatabs.

### **WATER PRICE**

Prices are shown in US Cents.

1 USD = 23,000 SOS as of December 2017, average exchange rate reported. Price changes were calculated based on the average change across waterpoints.