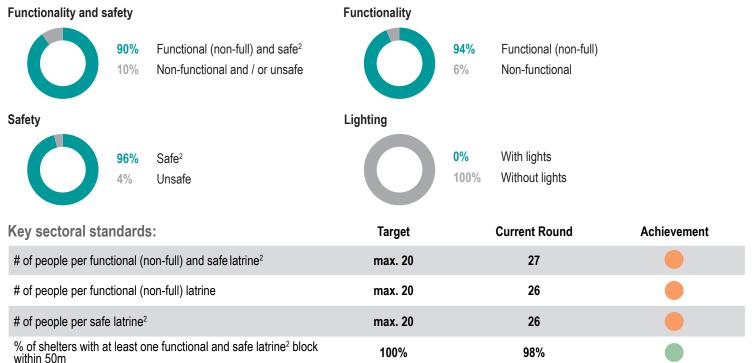

### Latrine characteristics:

Targets based on long term WASH Sector Standards / Indicators for the Rohingya response, Sphere Minimum Standards as well as Department of Public Health and Environment (DPHE) Minimum Standards. 
Minimum standard/indicator reached, 
75%-99% minimum standard/indicator reached, 
50-74% minimum standard/ indicator reached, Less than 50% of minimum standard/indicator reached.

details to be logged for WASH infrastructure.

Safe refers to fully covered latrines (i.e. a latrine with four walls, a roof and a lockable door).
 This includes handpumps / tube wells, tapstands and water tanks.

## **Sanitation**

For more information, please contact REACH: bangladesh@reach-initiative.org

3