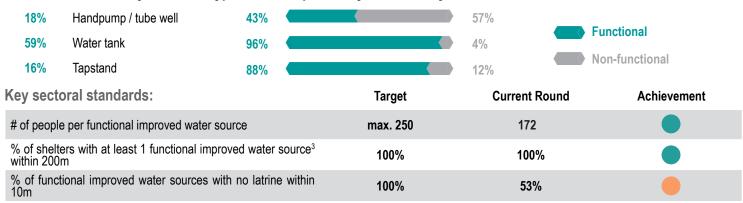

# Water Access

Three most commonly identified types of water points, by functionality:

Sanitation

details to be logged for WASH infrastructure.

Safe refers to fully covered latrines (i.e. a latrine with four walls, a roof and a lockable door).
 This includes handpumps / tube wells, tapstands and water tanks.