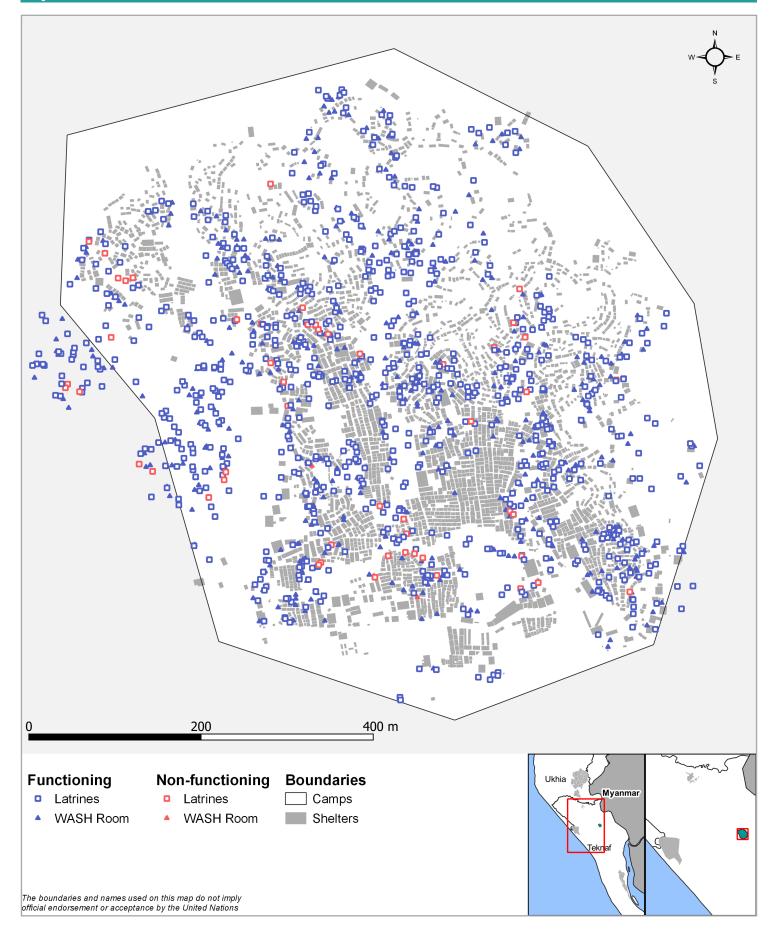

#### Site Overview **Key WASH Infrastructure Location Map** # of individuals: 22,314 # of latrines: 914 (% functional and safe<sup>2</sup>): # of households: 4.600 (90%) # of improved water sources:3 153 # of shelters: 3,876 (% functional): (85%) # of individuals 459 # of washrooms: per shelter: 6

### Latrine characteristics:

Targets based on long term WASH Sector Standards / Indicators for the Rohingya response, Sphere Minimum Standards as well as Department of Public Health and Environment (DPHE) Minimum Standards. 
Minimum standard/indicator reached, 
75%-99% minimum standard/indicator reached, 
50-74% minimum standard/ indicator reached, Less than 50% of minimum standard/indicator reached.

## **Sanitation**

For more information, please contact REACH: bangladesh@reach-initiative.org

3