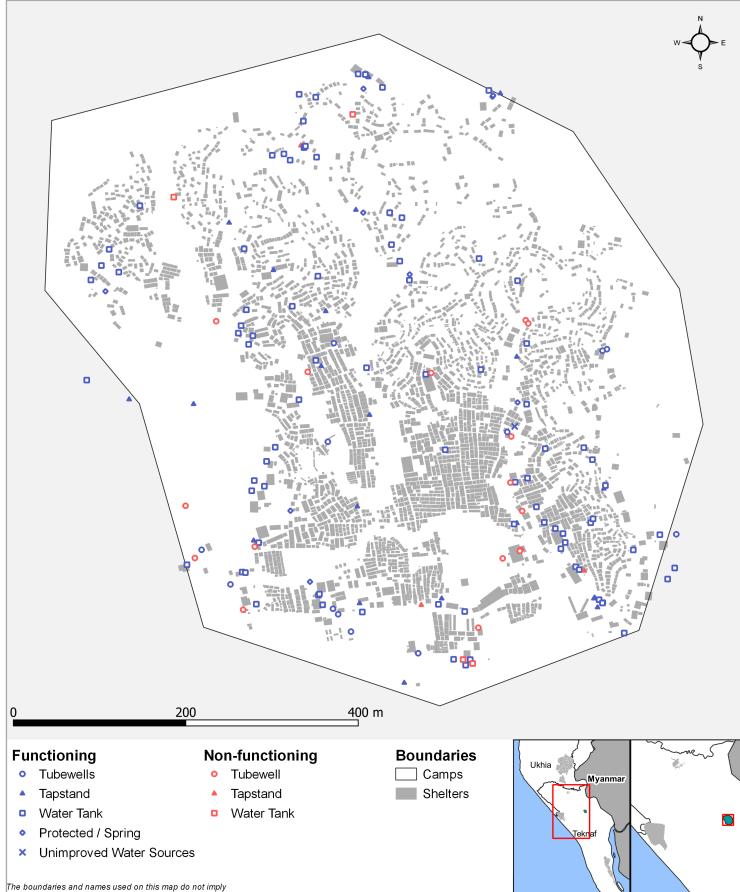

#### Site Overview **Key WASH Infrastructure Location Map** # of individuals: 22,314 # of latrines: 914 (% functional and safe<sup>2</sup>): # of households: 4.600 (90%) # of improved water sources:3 153 # of shelters: 3,876 (% functional): (85%) # of individuals 459 # of washrooms: per shelter: 6

# Water Access

Three most commonly identified types of water points, by functionality:

Sanitation

# Water Access

WASH Sector Cox's Bazar

official endorsement or acceptance by the United Nations

For more information, please contact REACH: bangladesh@reach-initiative.org

2

WASH Sector Cox's Bazar