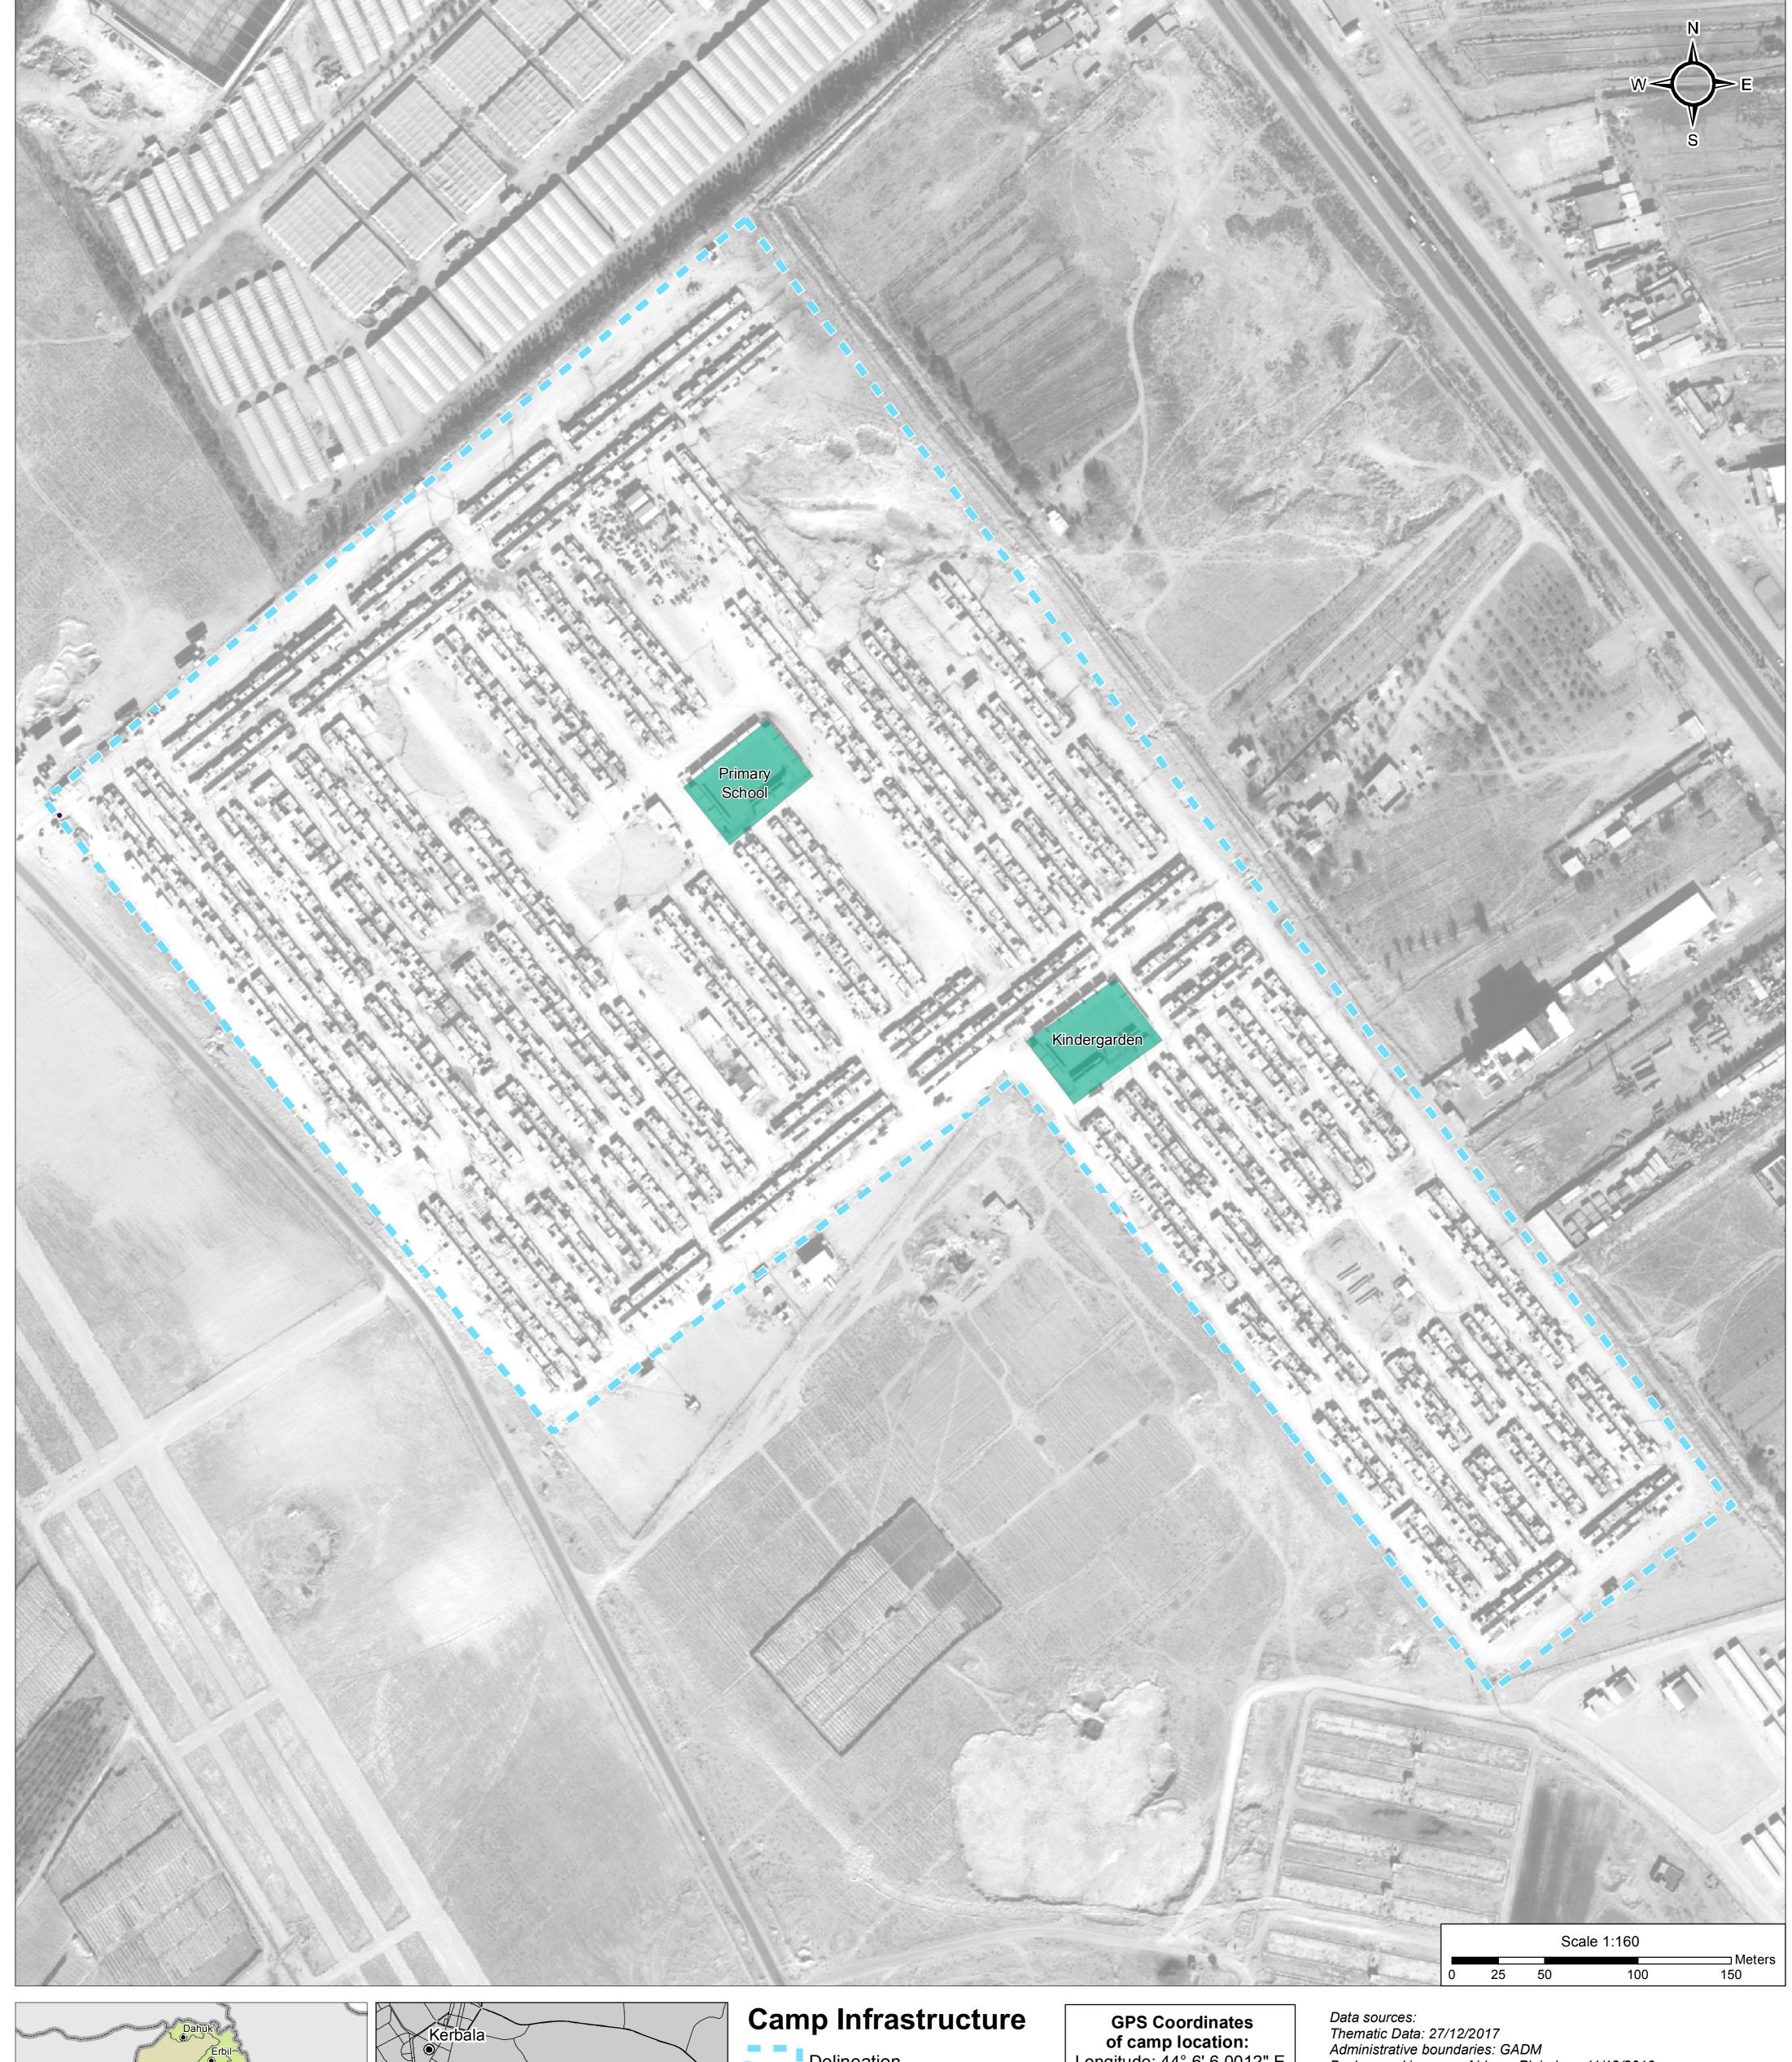

## IRAQ - Kerbala Governorate - Kerbala MODM Camp

General Infrastructure - Updated 27 December 2017

For Humanitarian Purposes Only **Production date: 2 February 2017** 

Delineation Education

Entrance

Health

Camp Management

Office

Generator

Longitude: 44° 6' 6.0012" E (44.10167) Latitude: 32° 32' 11.0004" N (32.53639)

Background imagery: Airbus - Pleiades - 11/12/2016

Coordinate System: WGS 1984 UTM Zone 38N Projection: Transverse Mercator Contact: iraq@reach-initiative.org
File: IRQ\_Map\_IDP\_KerbalaMODM\_2Feb2017

Note: Data, designations and boundaries contained on this map are not warranted to be error-free and do not imply acceptance by the REACH partners, associated, donors mentioned on this map.