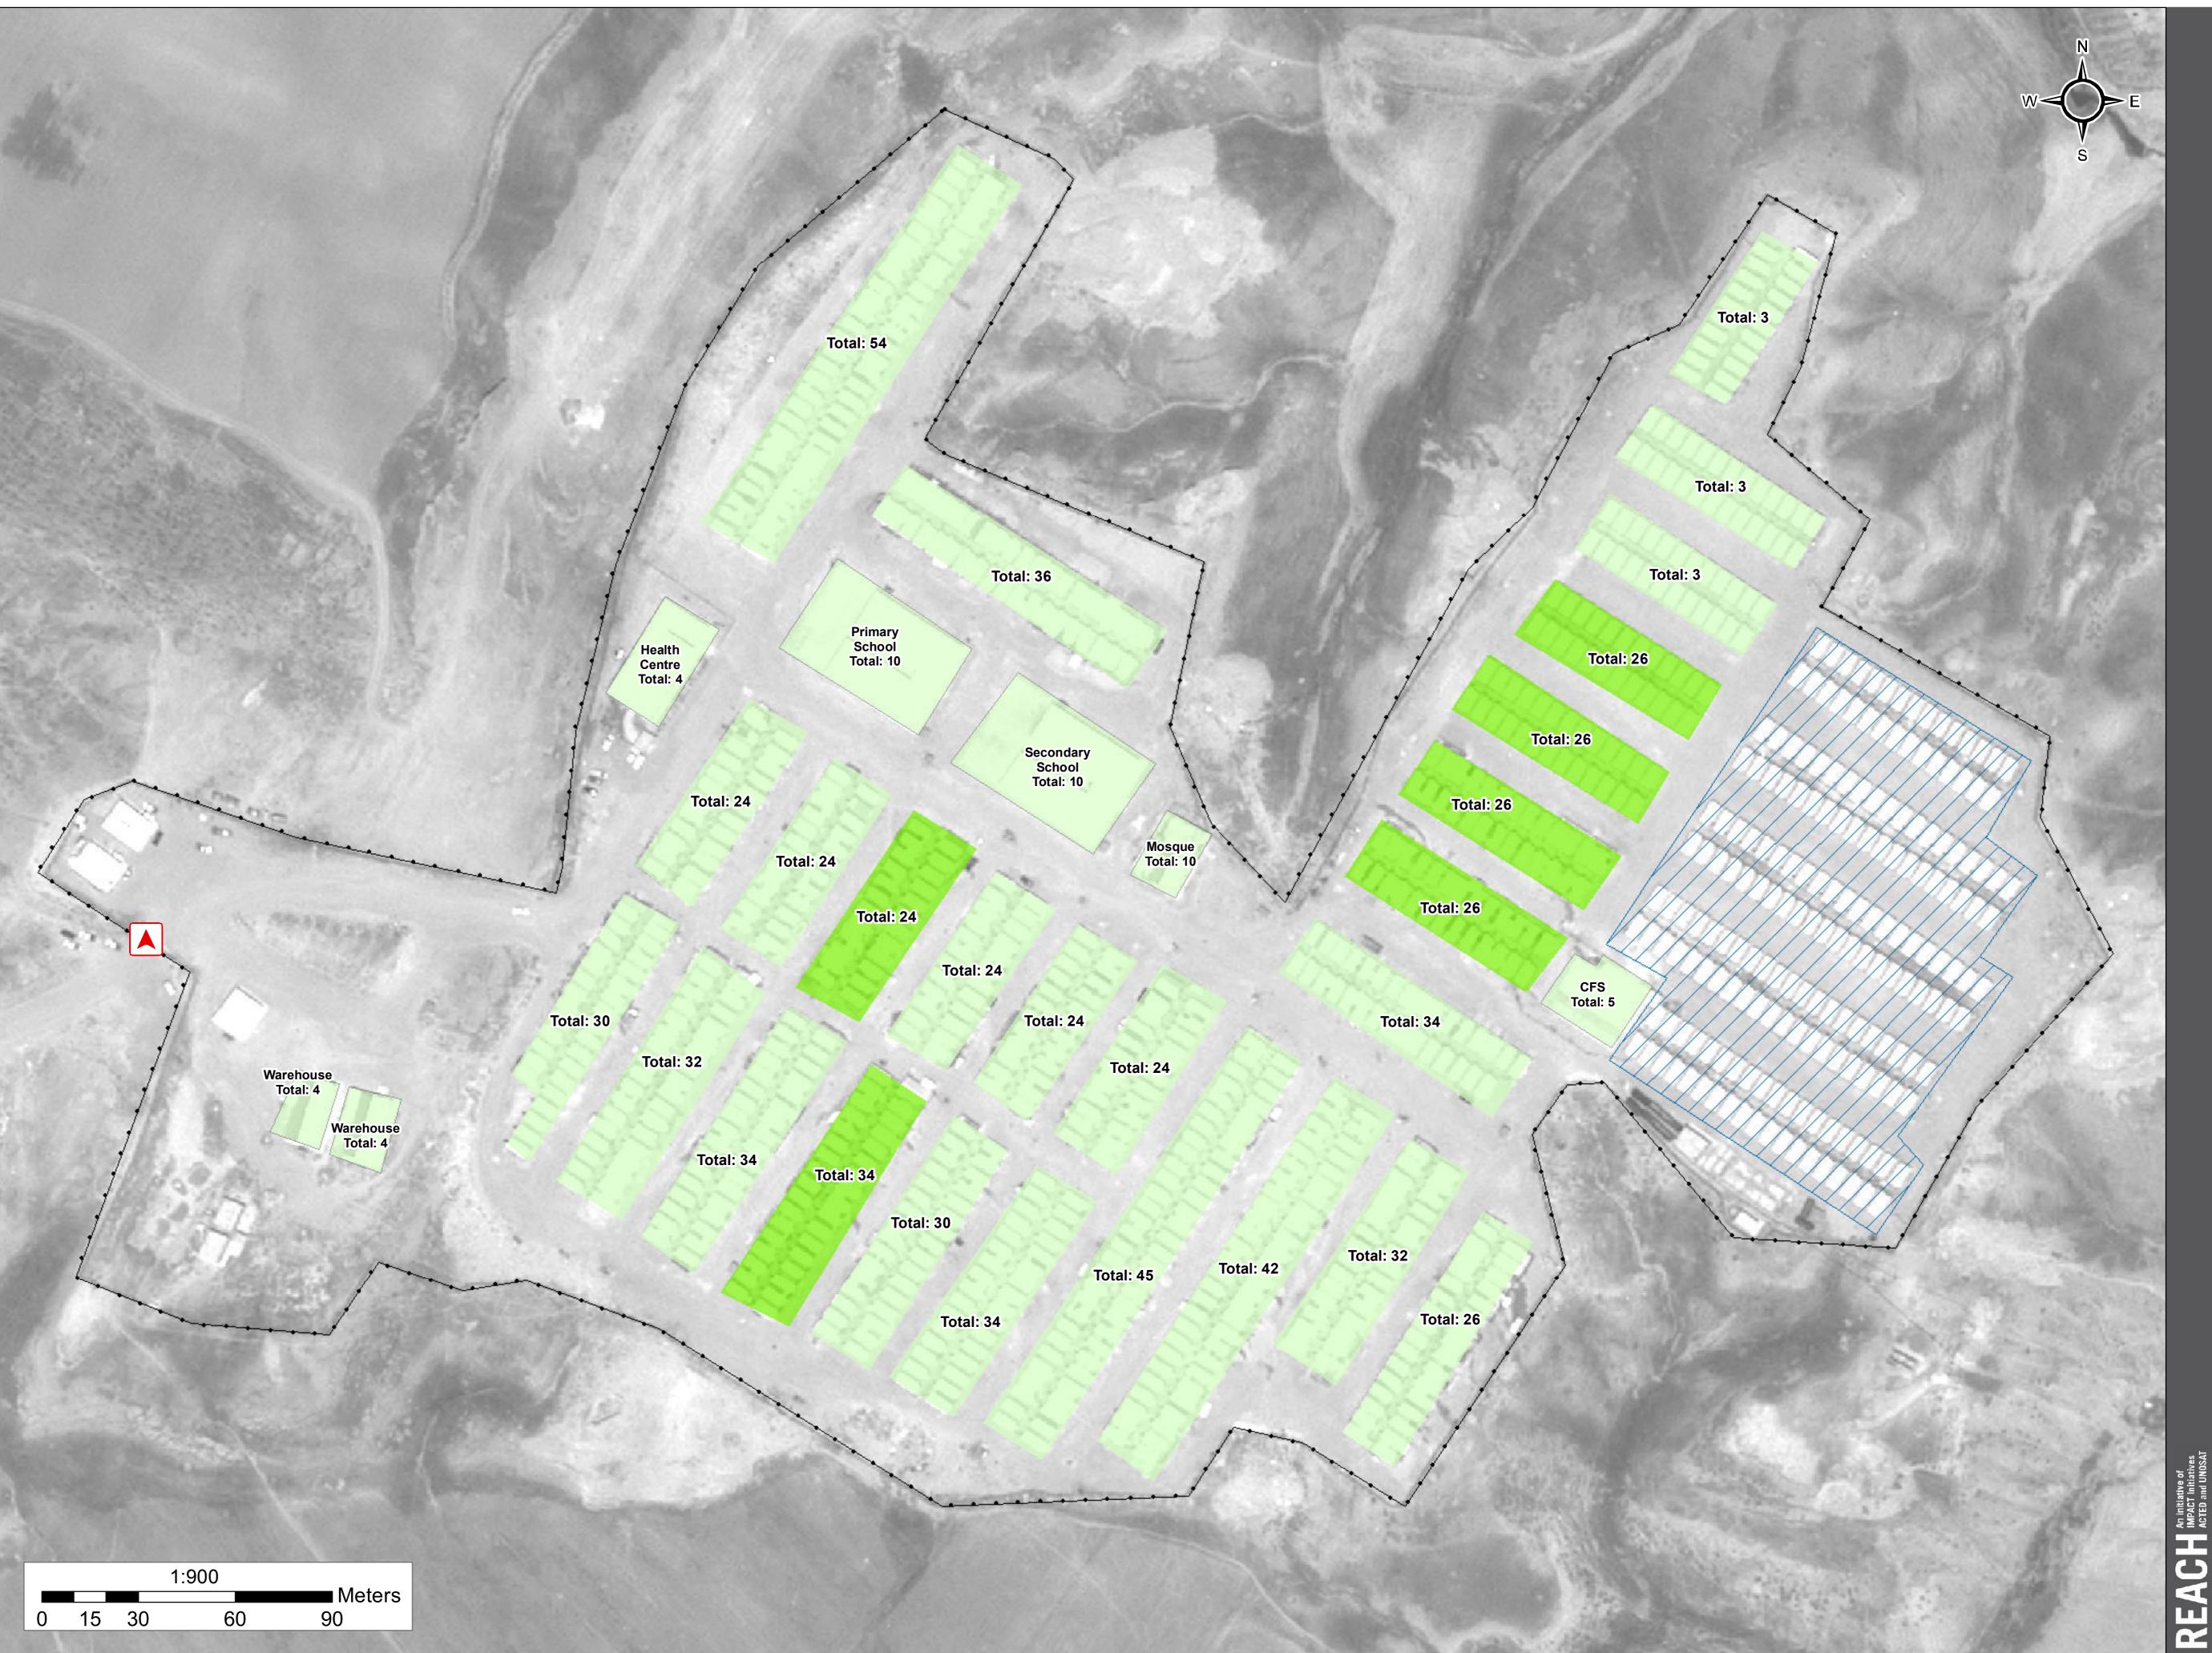

#### Overflowing Toilets (%) in Housing Blocks and Communal Buildings

Emergency Capacity

Fence

Entrance

*Thematic Data: 14 April 2016 Administrative boundaries: GADM Background imagery: Airbus 13/05/2016* 

Projection: WGS 1984 UTM Zone 38N

Contact : iraq@reach-initiative.org File: IRQ\_IDP\_Tazade\_Overflowing Toilets\_8June2016

Note: Data, designations and boundaries contained on this map are not warranted to be error-free and do not imply acceptance by the REACH partners, associates or donors mentioned on this map.

## **IRAQ - Diyala Governorate - Tazade** WASH Facilities - Overflowing Toilets - May 2016

## For Humanitarian Purposes Only Production date: 26 June 2016