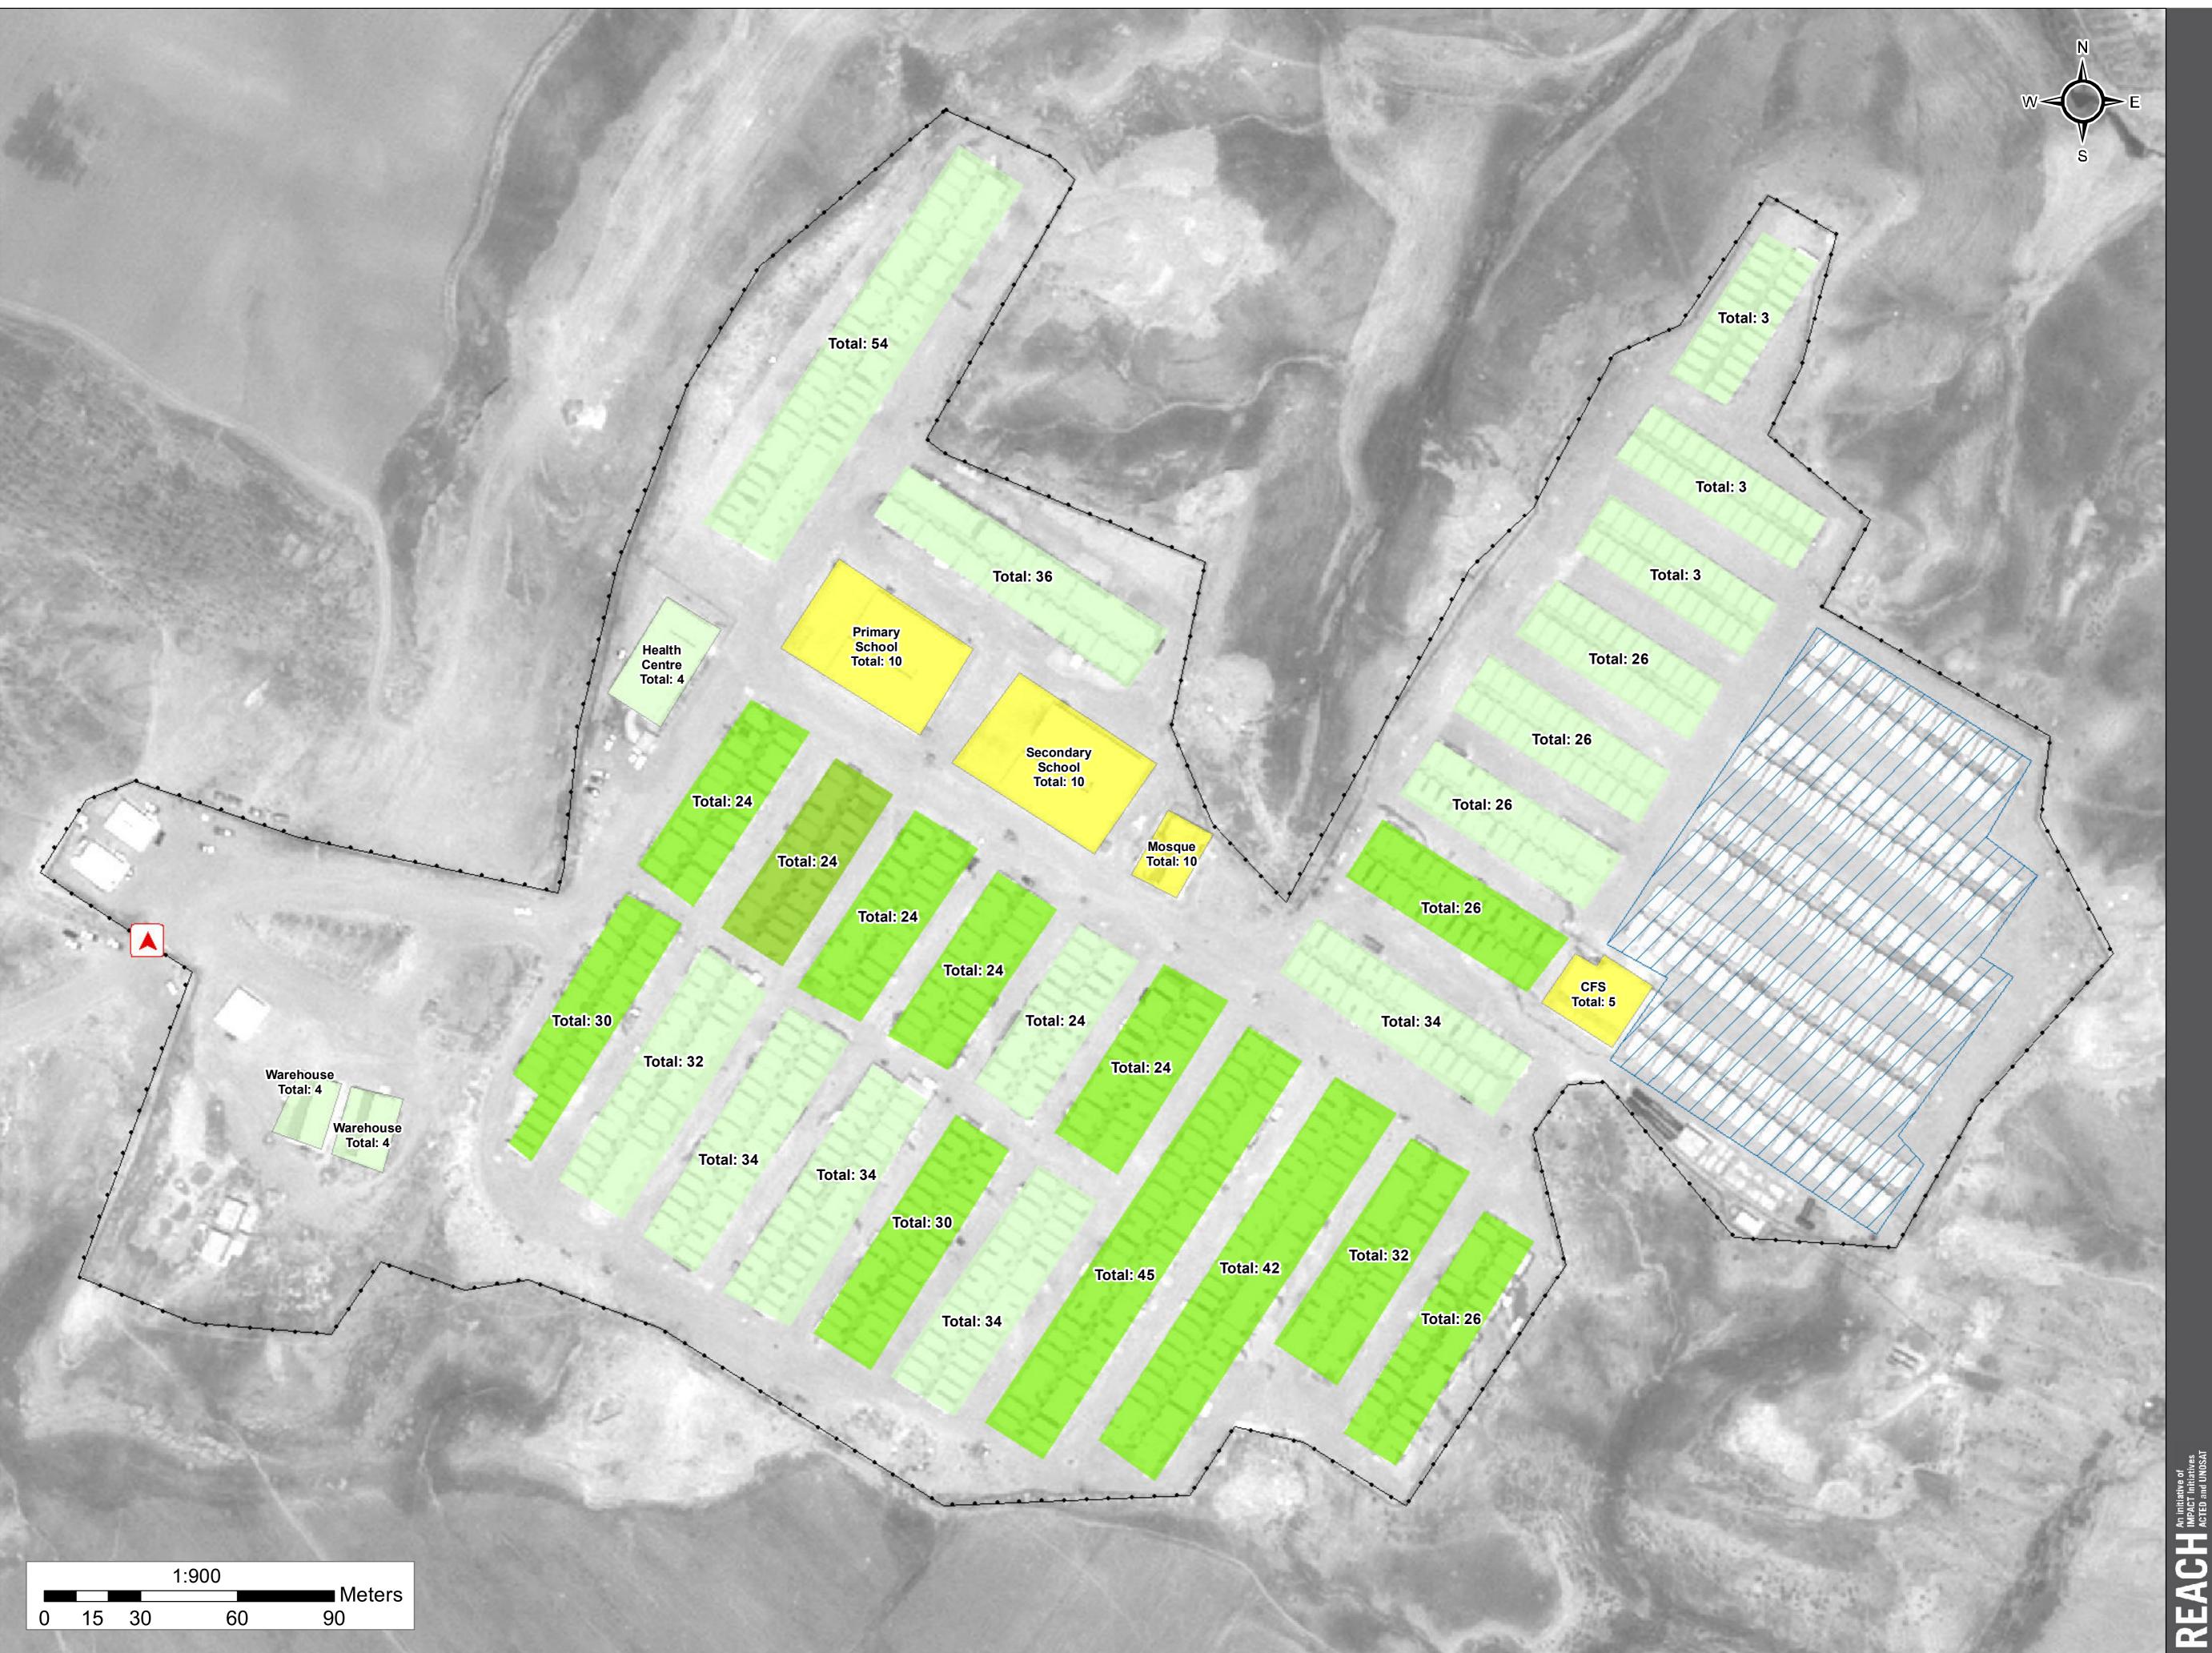

### Blocked Toilets (%) in Housing Blocks and Communal Buildings

Emergency Capacity

Fence

Entrance

*Thematic Data: 14 April 2016 Administrative boundaries: GADM Background imagery: Airbus 13/05/2016* 

Projection: WGS 1984 UTM Zone 38N

Contact : iraq@reach-initiative.org File: IRQ\_IDP\_Tazade\_Blocked Toilets\_8June2016

Note: Data, designations and boundaries contained on this map are not warranted to be error-free and do not imply acceptance by the REACH partners, associates or donors mentioned on this map.

## **IRAQ - Diyala Governorate - Tazade** WASH Facilities - Blocked Toilets - May 2016

## For Humanitarian Purposes Only Production date: 26 June 2016