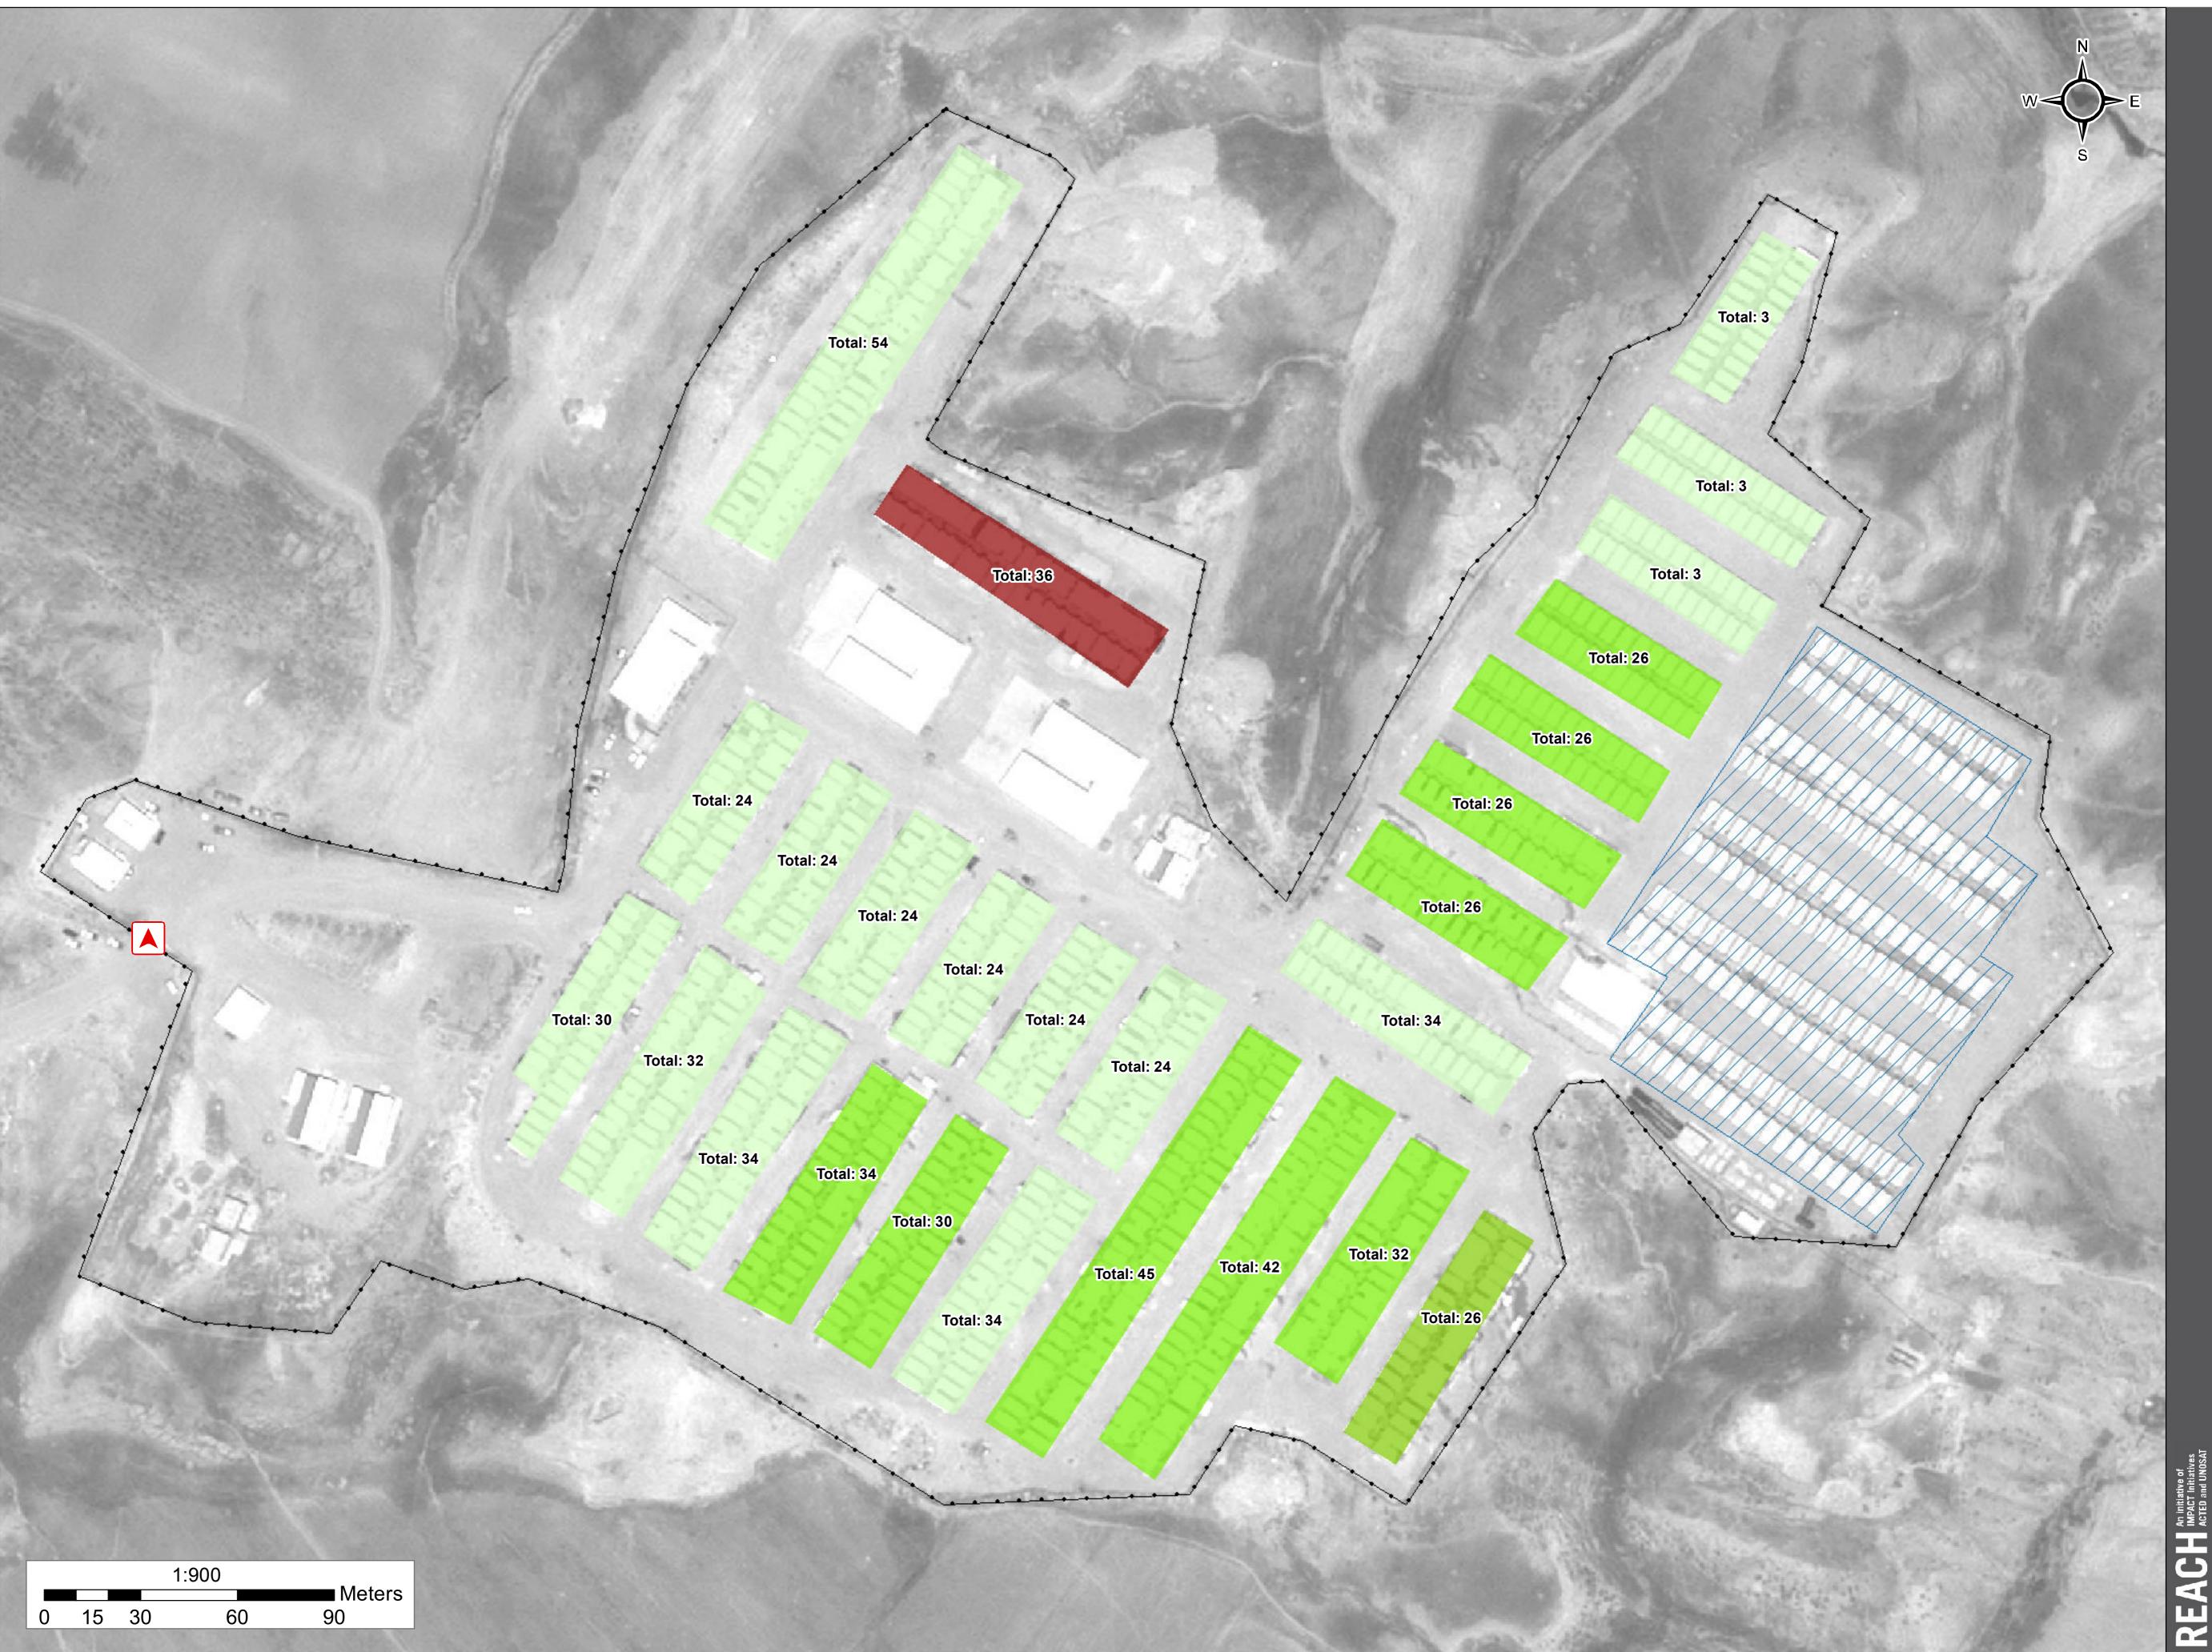

## **IRAQ - Diyala Governorate - Tazade** WASH Facilities - Blocked Toilets - May 2016

### Blocked Toilets (%) in Housing Blocks and Communal Buildings

Emergency Capacity

Fence

Entrance

*Thematic Data: 14 April 2016 Administrative boundaries: GADM Background imagery: Airbus 13/05/2016* 

Projection: WGS 1984 UTM Zone 38N