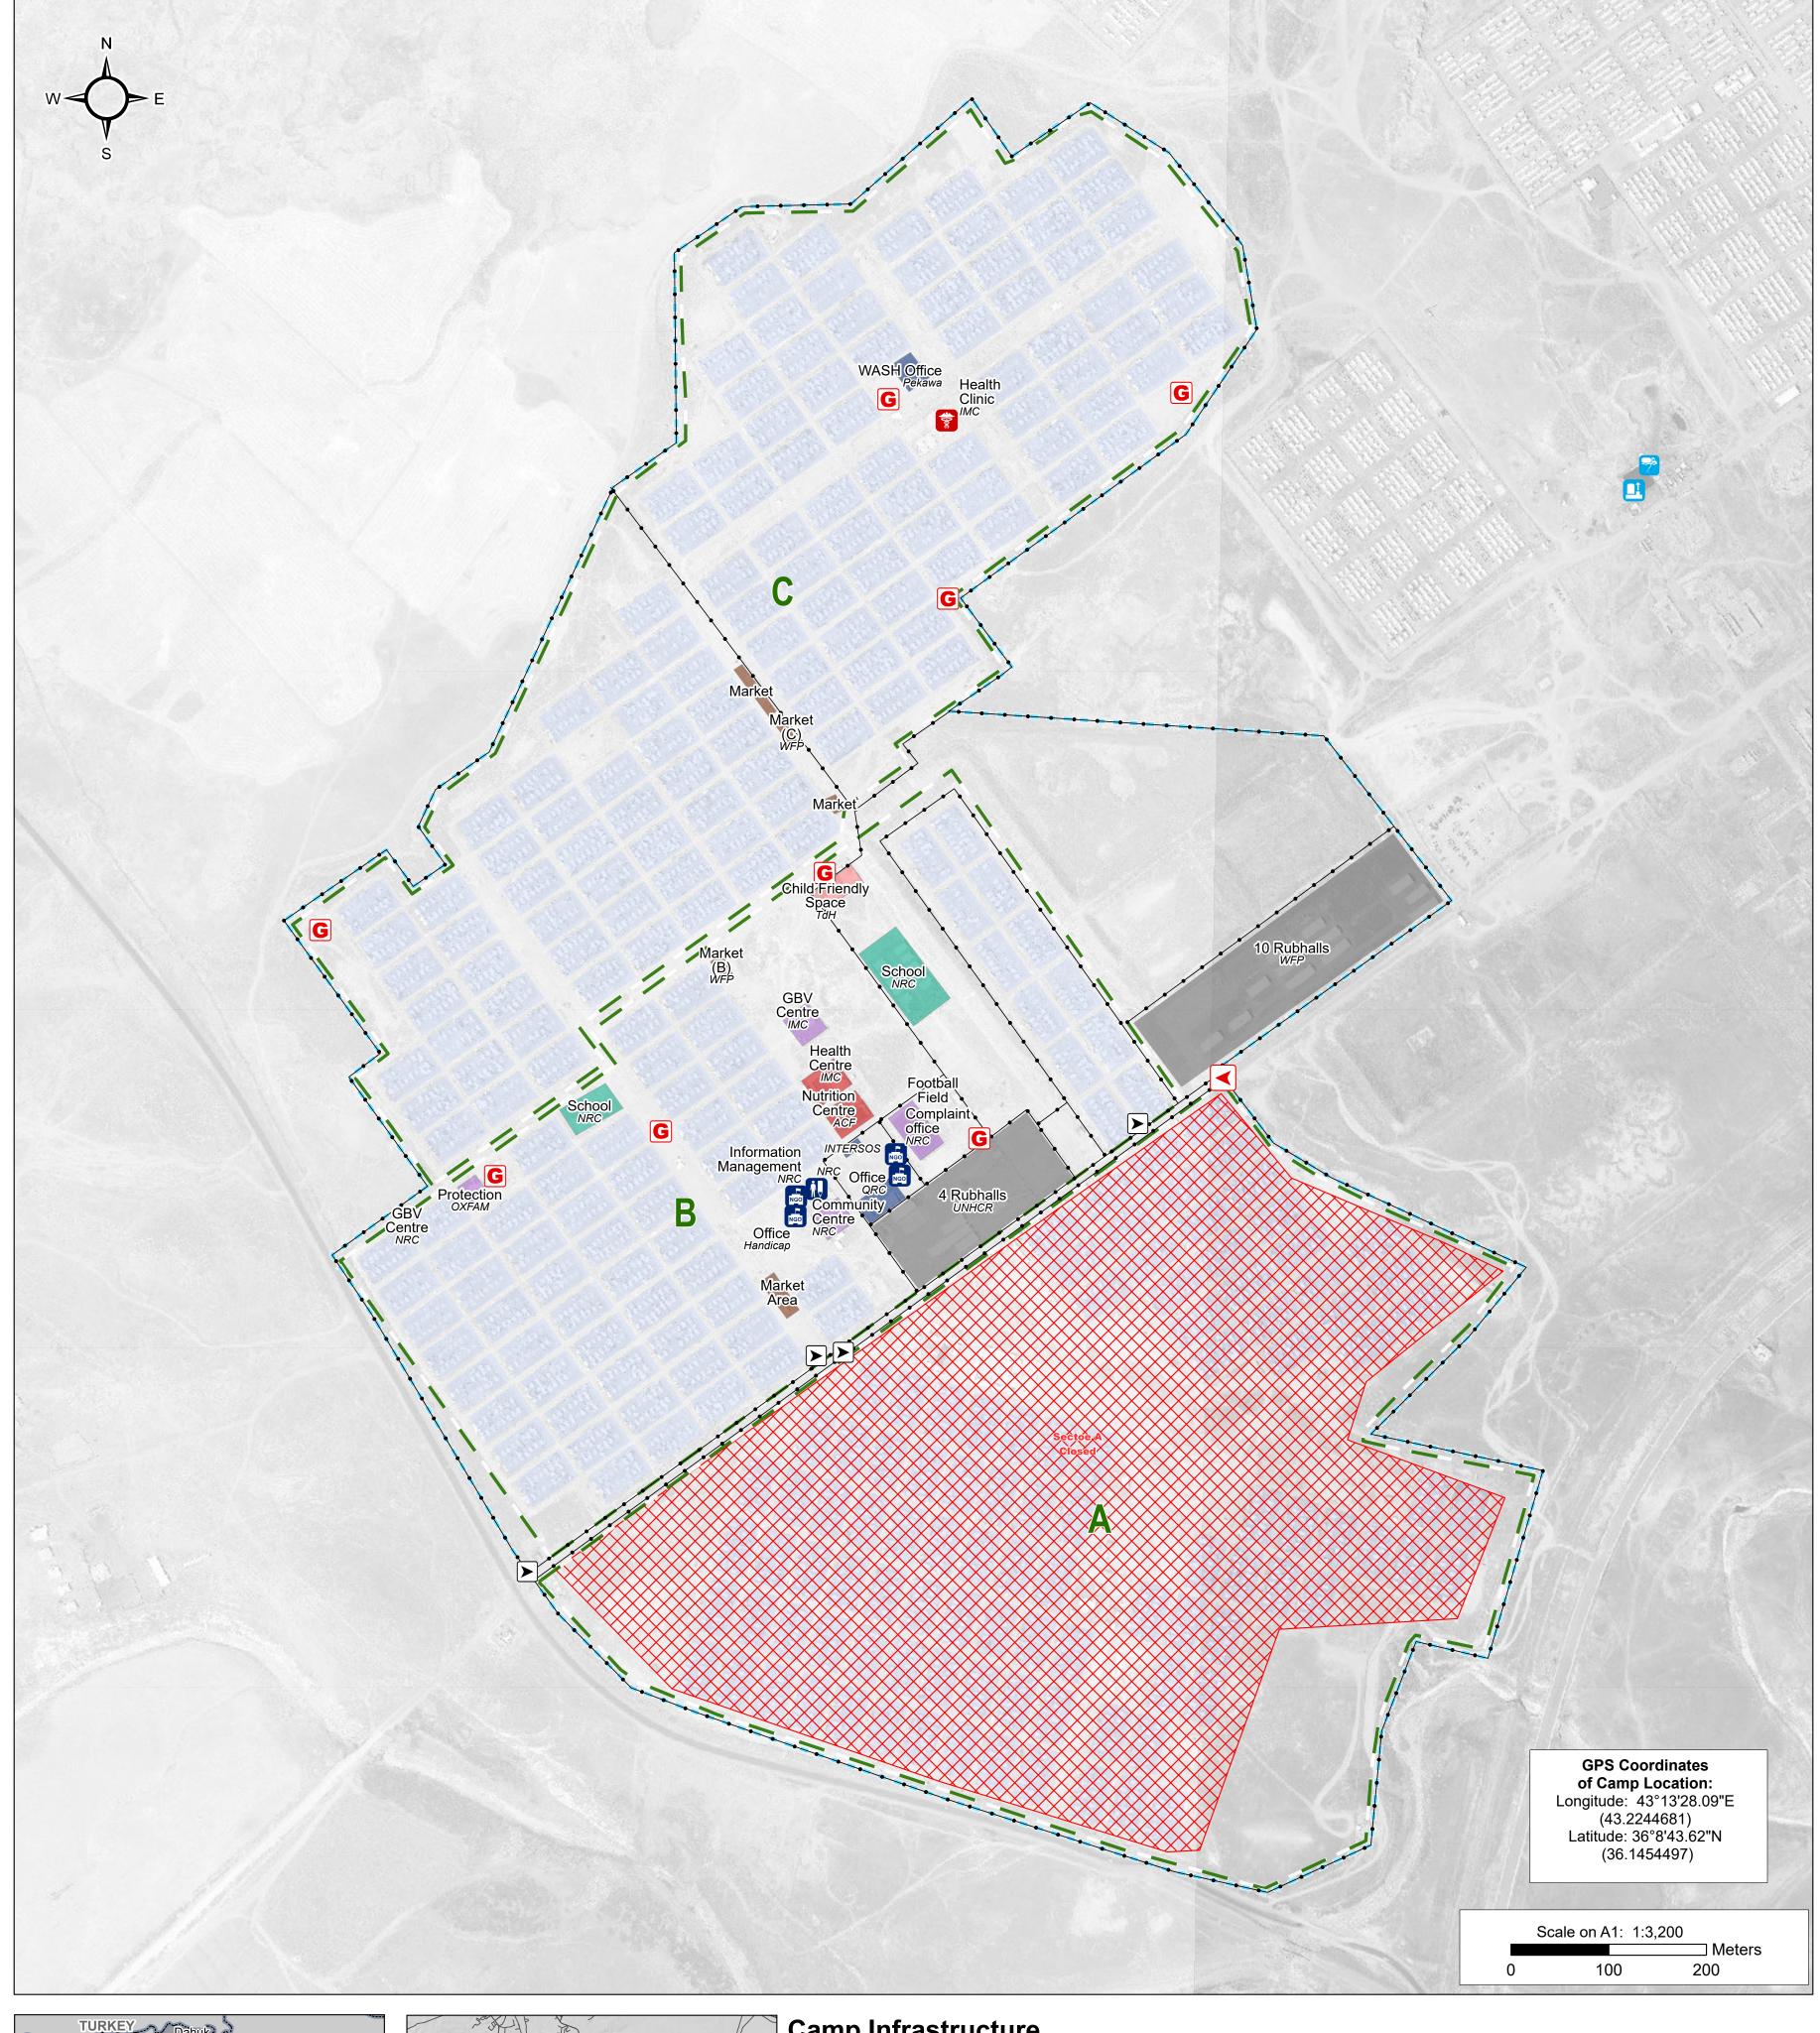

## IRAQ - Ninewa - Hamam Al Alil 2 Camp

For Humanitarian Purposes Only **Production date: 12 November 2020** 

General Infrastructure - Updated 28-Sep-2020

Entrance Registration **G** Generator Water Truck (1) Water Treatment Plant (1) Thematic Data: 28/09/2020 - REACH Administrative boundaries: GADM, OCHA

Satellite Imagery: WorldView-3 from 28/08/2019 Copyright: ©2019, DigitalGlobe Source: US Department of State, Humanitarian Information Unit, NextView License

Coordinate System: WGS 1984 UTM Zone 38N

Contact: iraq@reach-initiative.org File: REACH\_IRQ\_Map\_IDP\_Hamam AI Alil 2\_12Nov2020

Note: Data, designations and boundaries contained on this map are not warranted to be error-free and do not imply acceptance by the REACH partners, associates, donors mentioned on this map.