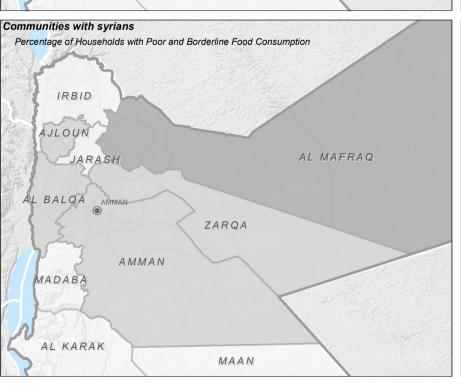

#### Percentage of households with Poor or Borderline Food Consumption Score

Thematic Data: REACH - June 2014 Estimate number of refugee: UNHCR -June 2014

Administrative boundaries: UNOCHA
Background Imagery: USGS