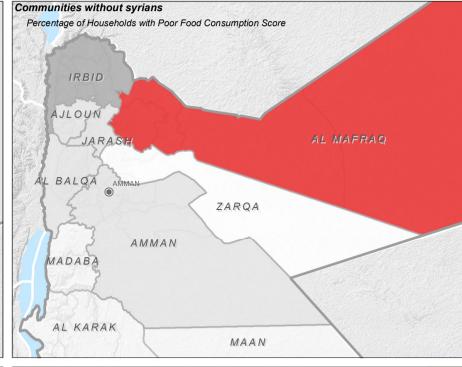

EACH Initiative of ACTED, INPACT Initiatives and UNOSAT

# F AO

### **SYRIAN CRISIS - JORDAN**

### Food Consumpion Score by Governorate

# LEBANON IRAQ IRAQ IGAN IRAQ SAUDI ARABIA

## Percentage of households with Poor Food Consumption Score



#### Percentage of households with Poor or Borderline Food Consumption Score





Thematic Data: REACH - June 2014 Estimate number of refugee: UNHCR -June 2014

Administrative boundaries: UNOCHA
Background Imagery: USGS

Projection: Palestine 1923 Palestine Grid

File: REACH\_JOR\_FCSGOV\_ 06AUG2014\_A4\_EN

Contact : reach.mapping@impact-initiatives.org

Note: Data, designations and boundaries contained on this map are not warranted to be error-free and do not imply acceptance by the REACH partners, associates or donors mentioned on this map.