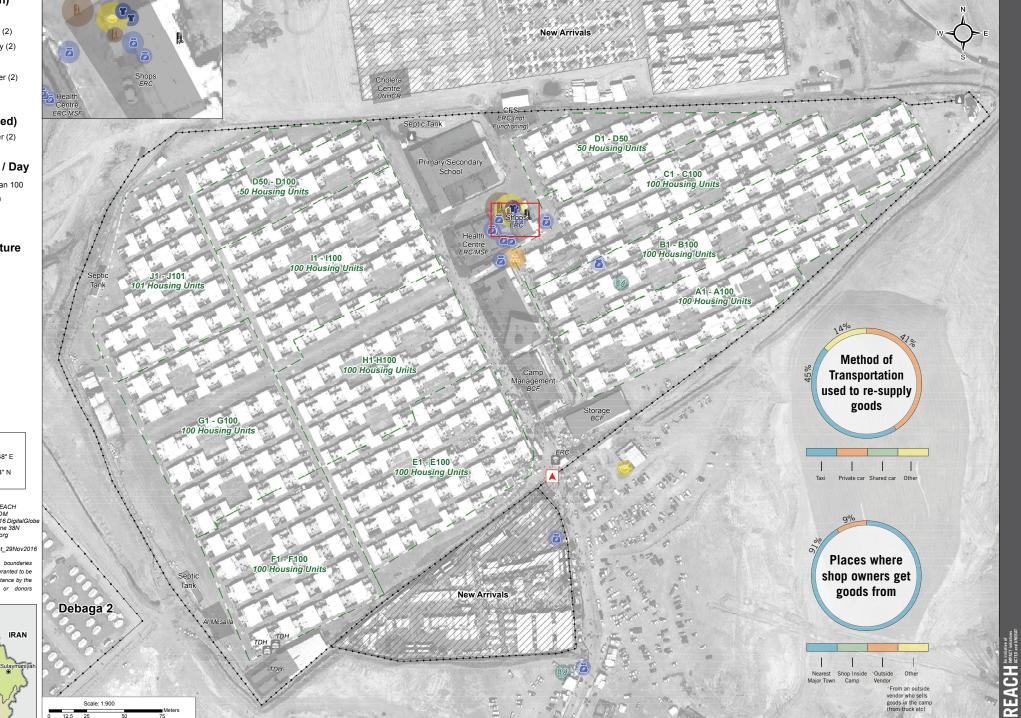

#### Camp Infrastructure

Thematic Data: 30/08/2016 - REACH Administrative boundaries: GADM Background imagery: 23/07/2016 DigitalGlobe Projection: WGS 1984 UTM Zone 38N Contact : iraq@reach-initiative.org File.

IRQ\_Map\_IDP\_Debaga\_Market\_29Nov2016

Note: Data, designations and boundaries contained on this map are not warranted to be error-free and do not imply acceptance by the REACH partners, associates or donors mentioned on this map.

# **IRAQ - Erbil Governorate - Debaga Camp** *Market Monitoring - Updated 30 August 2016*