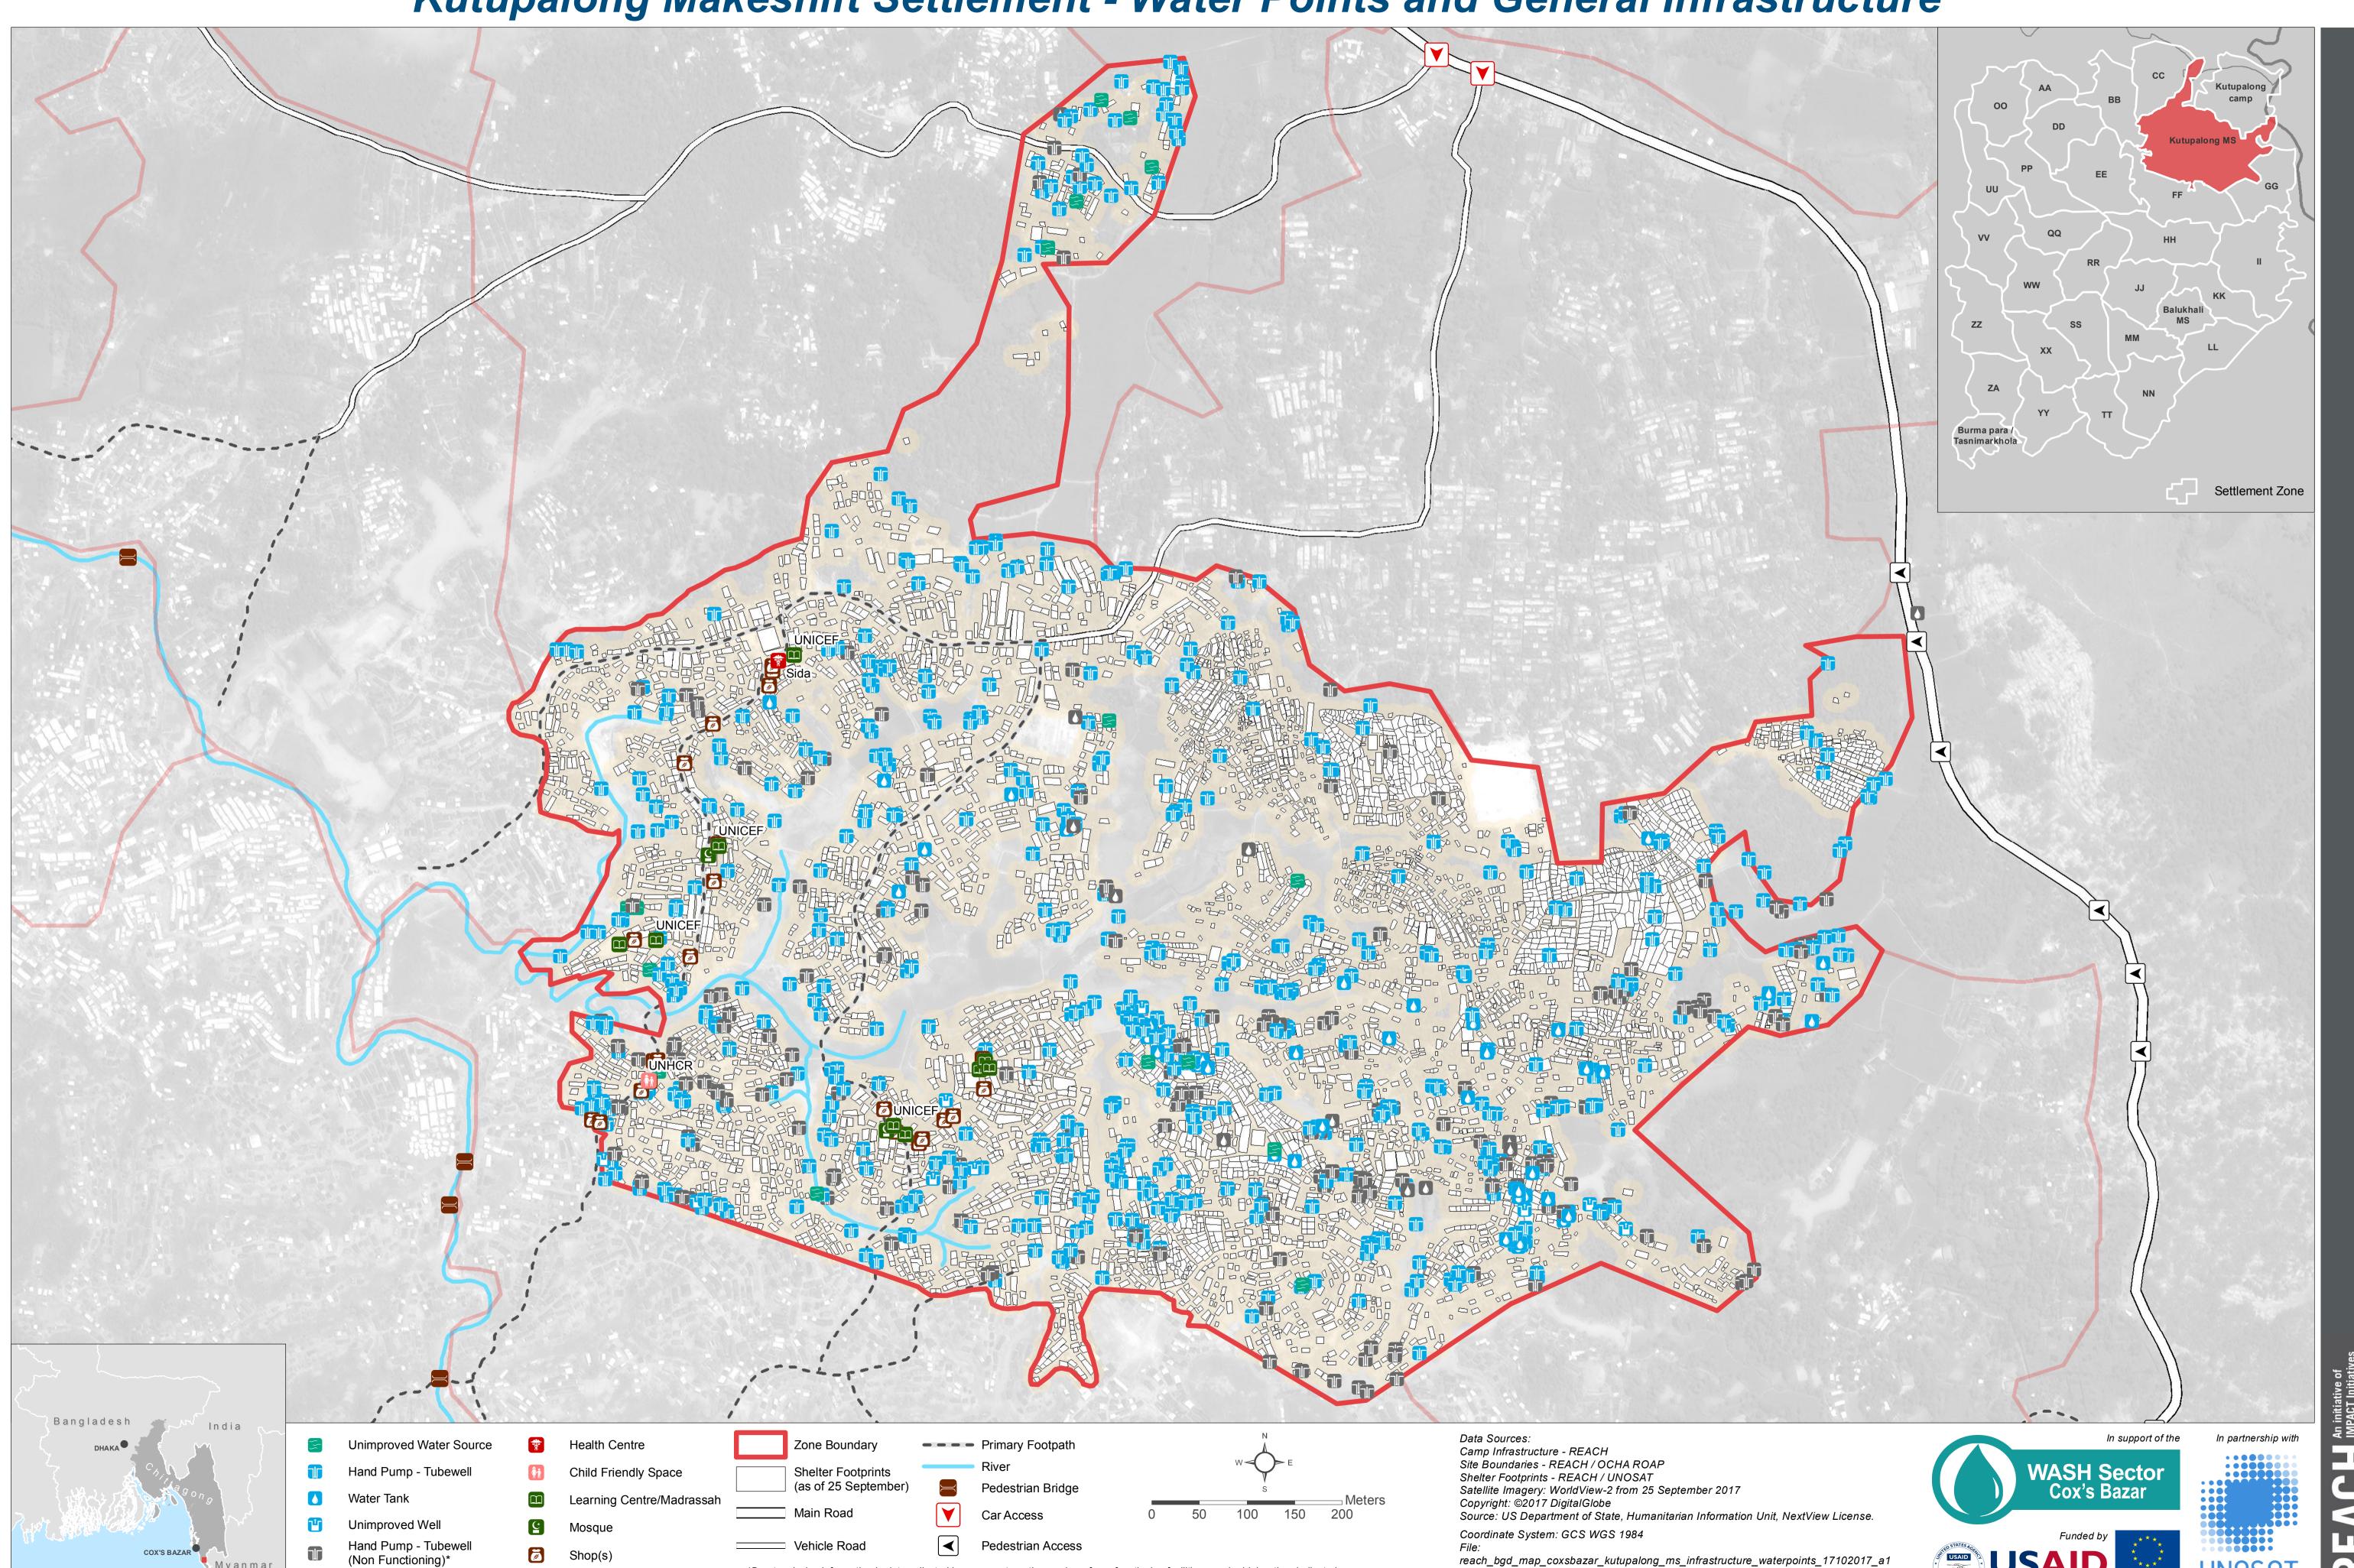

## BANGLADESH - Rohingya Refugee Crisis - Cox's Bazar District Kutupalong Makeshift Settlement - Water Points and General Infrastructure

For Humanitarian Purposes Only Production date: 17 October 2017

\*Due to missing information in data collected by enumerators, the number of non-functioning facilities may be higher than indicated.

SCG INTER SECTOR COORDINATION GROUP

Water Tank (Non Functioning)\*

Note: Data, designations and boundaries contained on this map are not warranted to be error-free and do not imply acceptance by the REACH partners, associates or donors mentioned on this