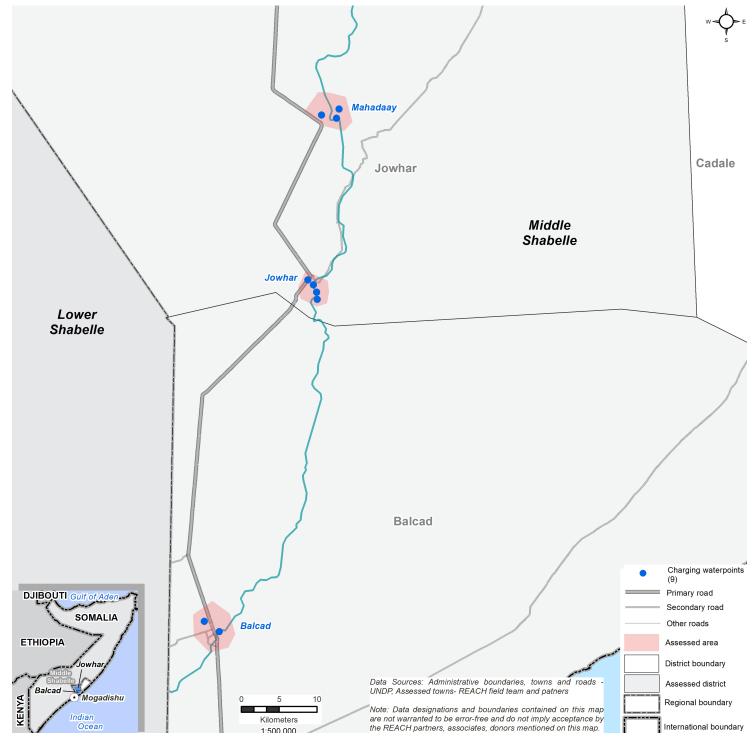

September data collection in Middle Shabelle was conducted through a quantitative survey between 29 - 30 October, focusing only on those waterpoints in the region that are charging for water. The assessment has followed the official district boundaries of the region.

#### **Key Findings**

- This factsheet presents information collected from seven waterpoints in Jowhar and two waterpoints in Balcad districts in Middle Shabelle region.
- Prices of water in Middle Shabelle increased by an average of 3% between September and October.
- The majority (89%) of the waterpoints showed no price change, 11% showed an increase price from September to October mainly due to water shortage.
- Only 11% of the assessed waterpoints in Middle Shabelle are not treated at the distribution point. The majortiy (89%) are chlorinated.

## ASSESSED WATERPOINTS

#### **ASSESSED WATERPOINTS**

# of Assessed Waterpoints in September: 0
# of Assessed Waterpoints in October: 9

#### Area 1: Balcad

Area 2: Jowhar