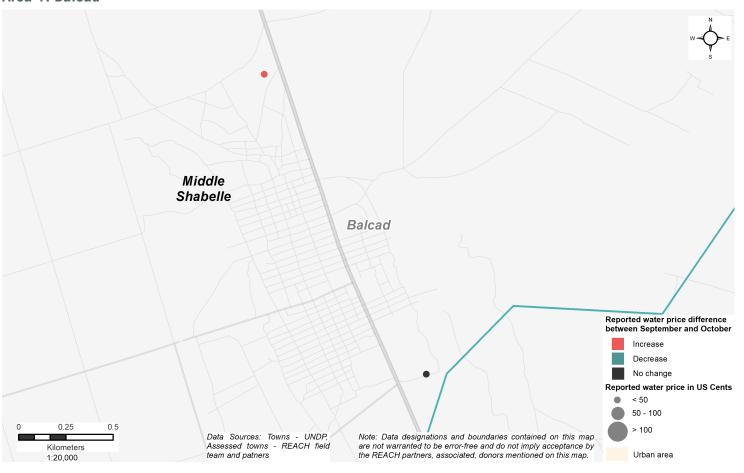

br>33              | 39<br>39<br>33            | 0%<br>0%<br>0%               |
| <b>Balcad</b><br>Private                              | 15                          | 20                        | +33%                         |

# **Types of Water Treatment**

% of water treatment types:

| 70 Of Water th | Janne | in types.  |        |   |            |
|----------------|-------|------------|--------|---|------------|
| Region         |       |            |        |   |            |
| Not treated    |       | 11%        |        |   |            |
| Chlorinated    | •     | 89%        | U      |   |            |
| Districts      |       |            |        |   |            |
| Jowhar         | •     | 14%<br>86% | Balcad | • | 0%<br>100% |



## WATER PRICE, BY AREA

#### Area 1: Balcad



Area 2: Jowhar