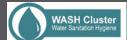

# **Types of Water Treatment**

% of water treatment types:

| 70 Of Water th | Janne | in types.  |        |   |            |
|----------------|-------|------------|--------|---|------------|
| Region         |       |            |        |   |            |
| Not treated    |       | 11%        |        |   |            |
| Chlorinated    | •     | 89%        | U      |   |            |
| Districts      |       |            |        |   |            |
| Jowhar         | •     | 14%<br>86% | Balcad | • | 0%<br>100% |