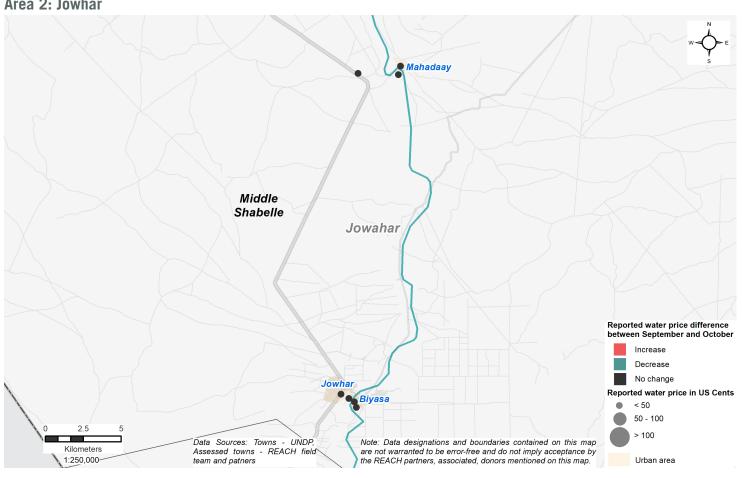

| 39<br>39<br>33            | 0%<br>0%<br>0%               |
| <b>Balcad</b><br>Private                              | 15                          | 20                        | +33%                         |

# **Types of Water Treatment**

% of water treatment types:

| 70 Of Water th | Janne | in types.  |        |   |            |
|----------------|-------|------------|--------|---|------------|
| Region         |       |            |        |   |            |
| Not treated    |       | 11%        |        |   |            |
| Chlorinated    | •     | 89%        | U      |   |            |
| Districts      |       |            |        |   |            |
| Jowhar         | •     | 14%<br>86% | Balcad | • | 0%<br>100% |



## WATER PRICE, BY AREA

#### Area 1: Balcad



Area 2: Jowhar