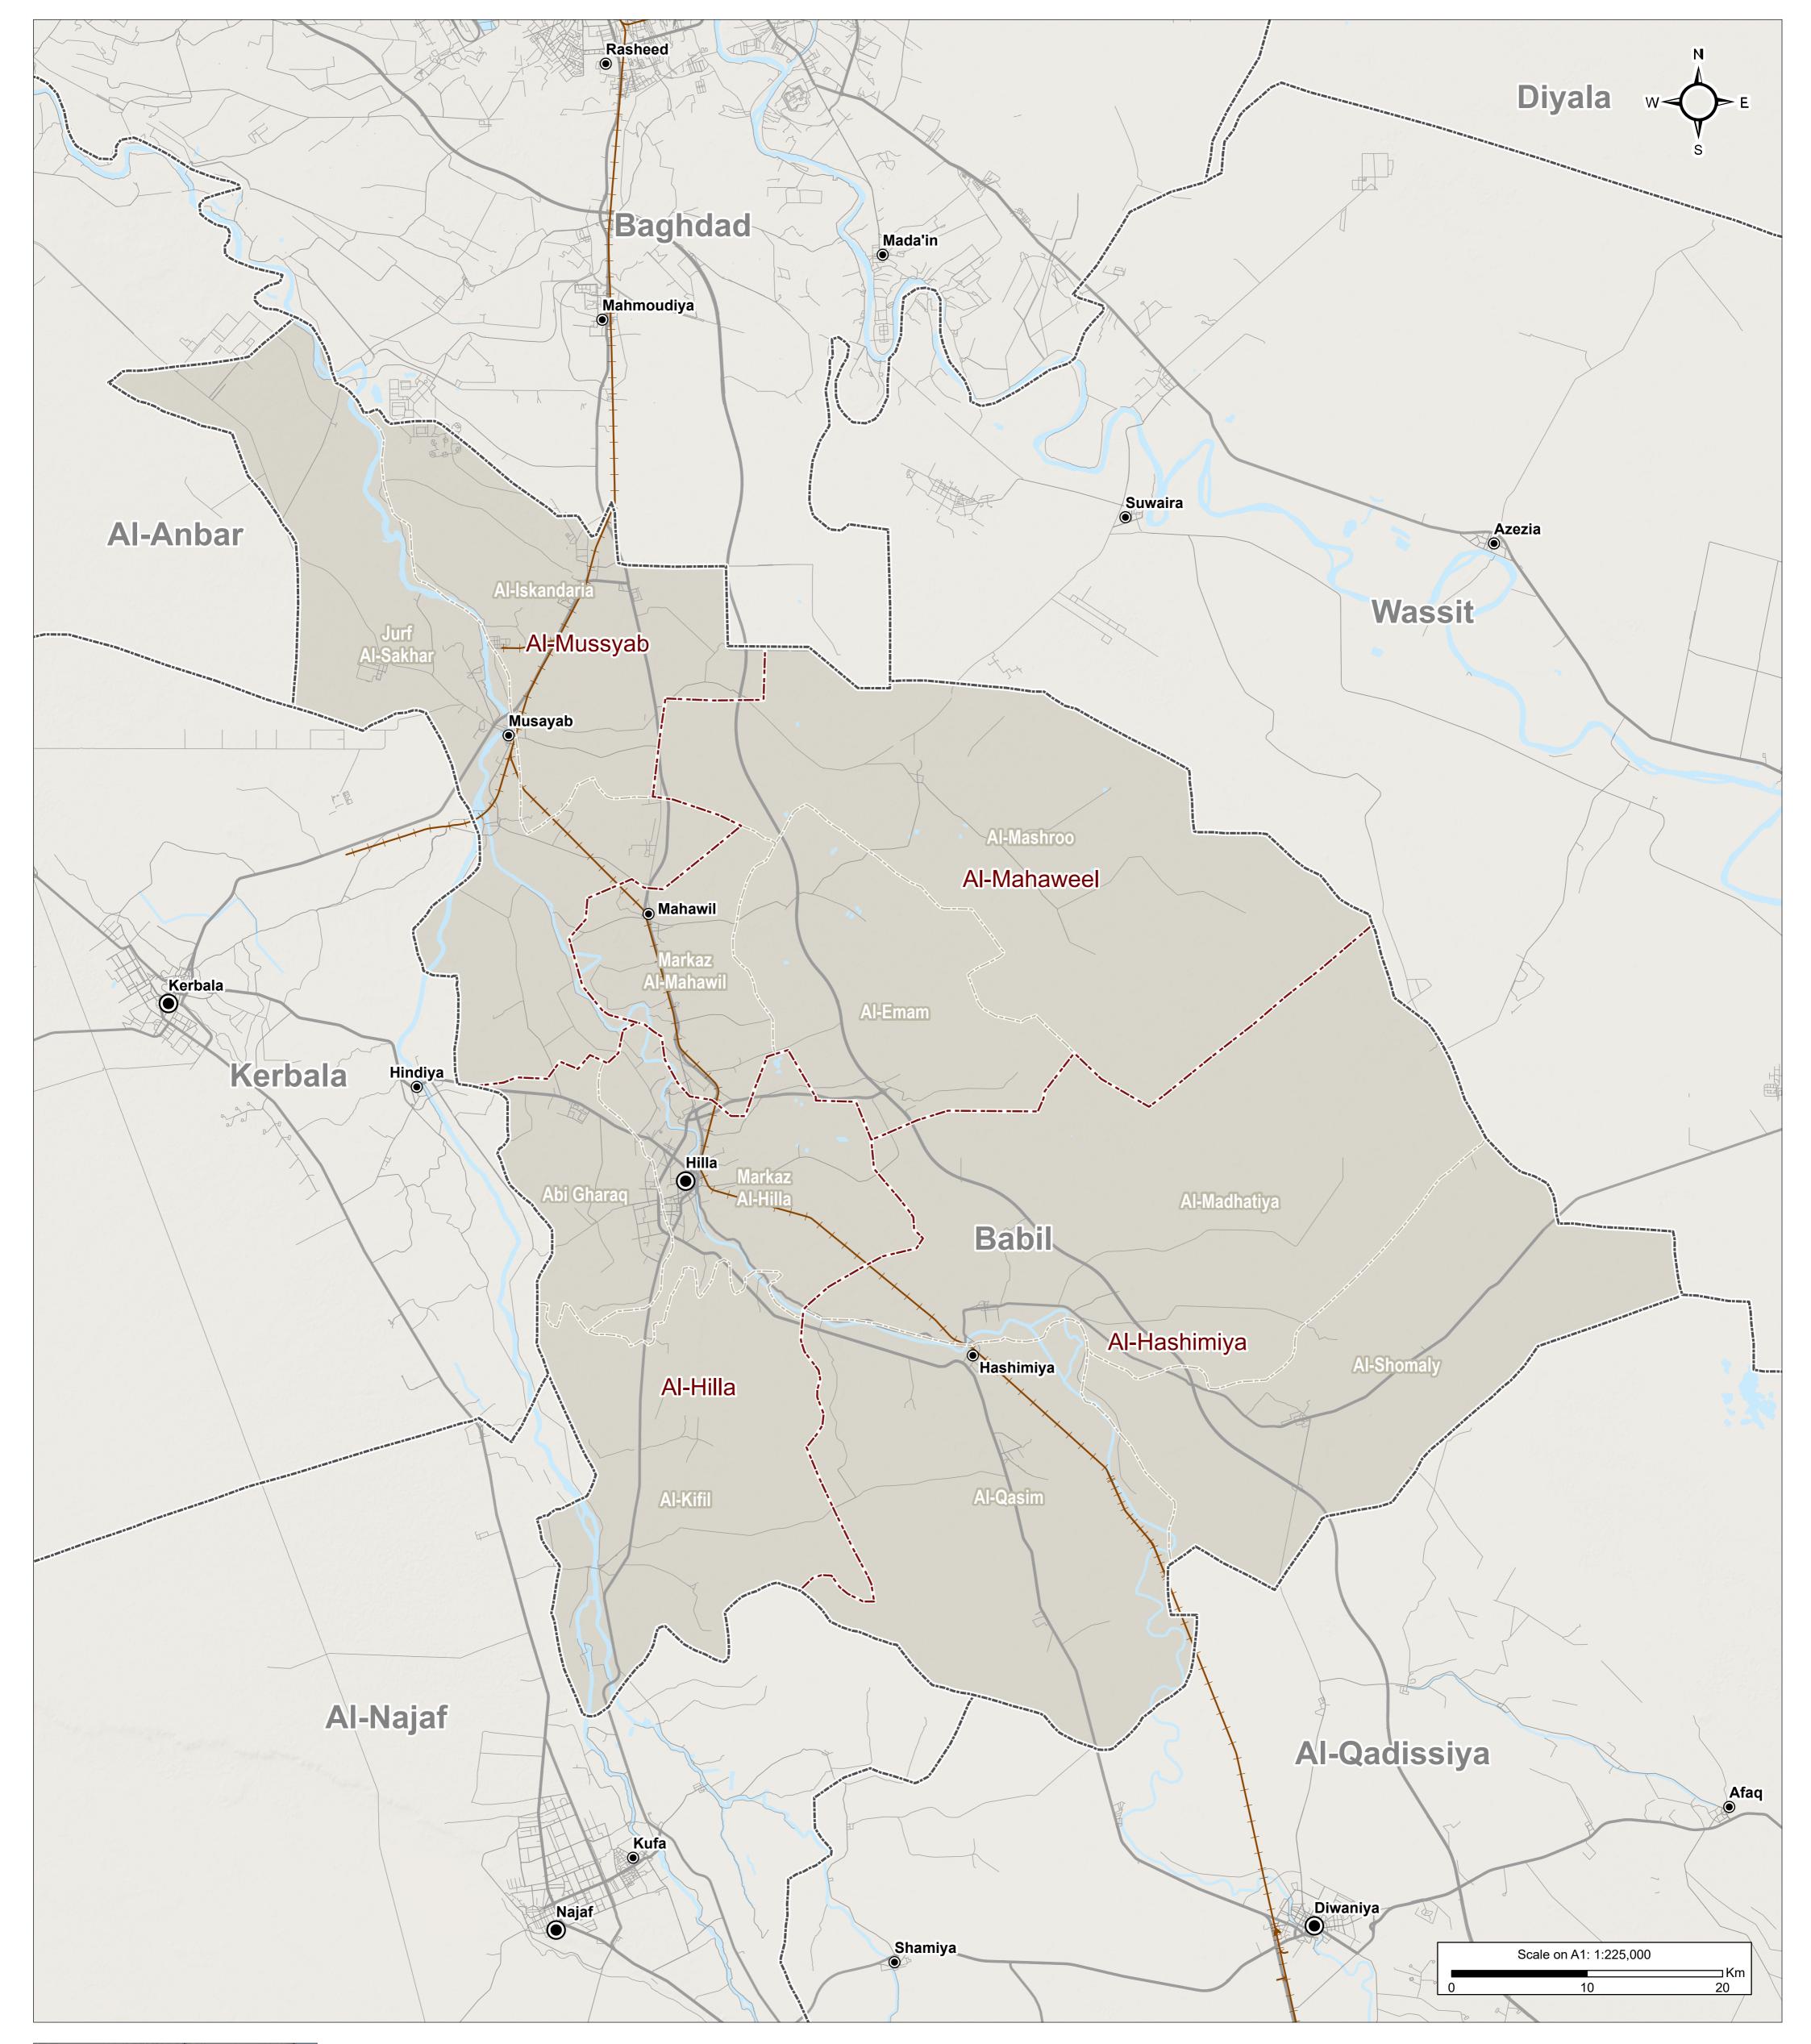

## **IRAQ - Babil Governorate**

Administrative Boundaries and Major Settlements - As of November 2019

**REFERENCE MAP** 

- Governorate Border
  - District Border
  - Sub-district Border
- Governorate Capital
- District Capital
- Primary Road
- —— Secondary Road
- ----- Railway
  - Lake/River

Administrative boundaries: Iraq Central Statistics Office. Modified by OCHA Settlements: OCHA Roads and railways: © OpenStreetMap contributors, OCHA Water areas: © OpenStreetMap contributors, OCHA Coordinate System: WGS 1984 UTM Zone 38N Contact : iraq@reach-initiative.org File: REACH\_IRQ\_Map\_REF\_Babil\_AdminBoundaries\_17NOV2019\_A1

Note: Data, designations and boundaries contained on this map are not warranted to be error-free and do not imply acceptance by the REACH partners, associates or donors mentioned on this map.