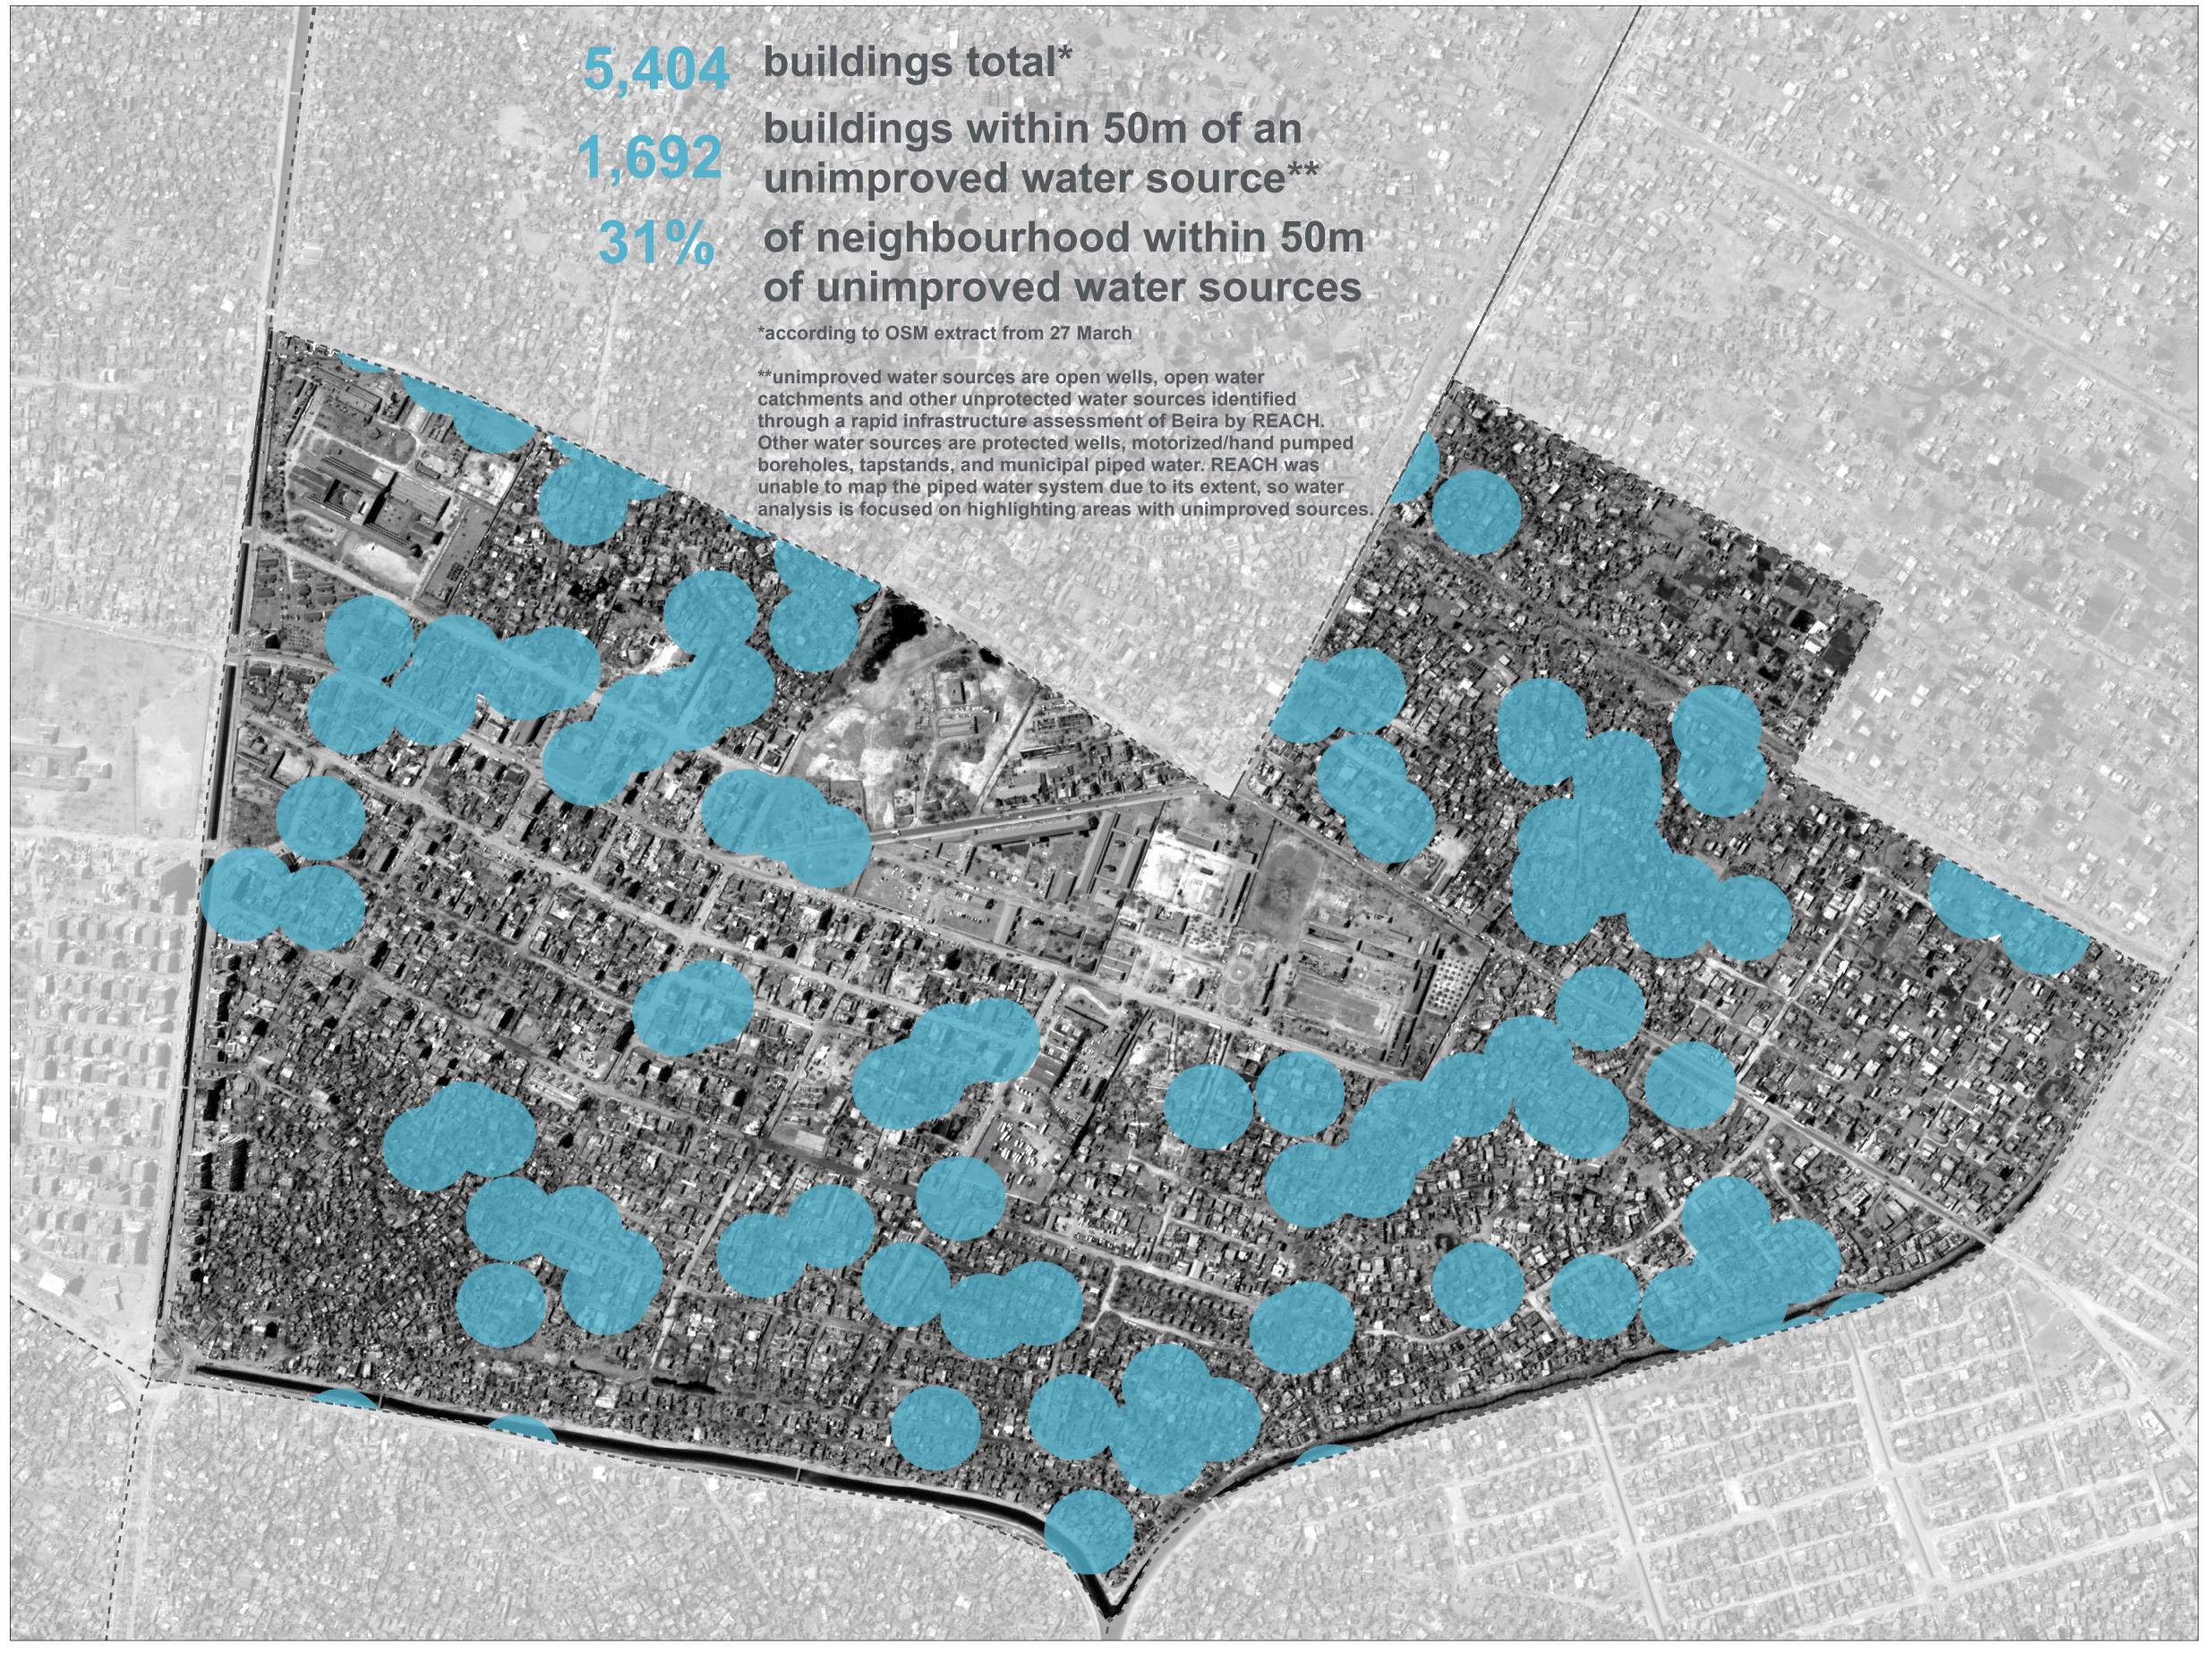

## MOZAMBIQUE - Beira City Matacuane - Unimproved Water Sources - As of 17 April 2019

For Humanitarian Purposes Only Production date: 25 April 2019

Data sources: Water Infrastructure - REACH Beira Bairros - INGC Administrative Boundaries (0-3)