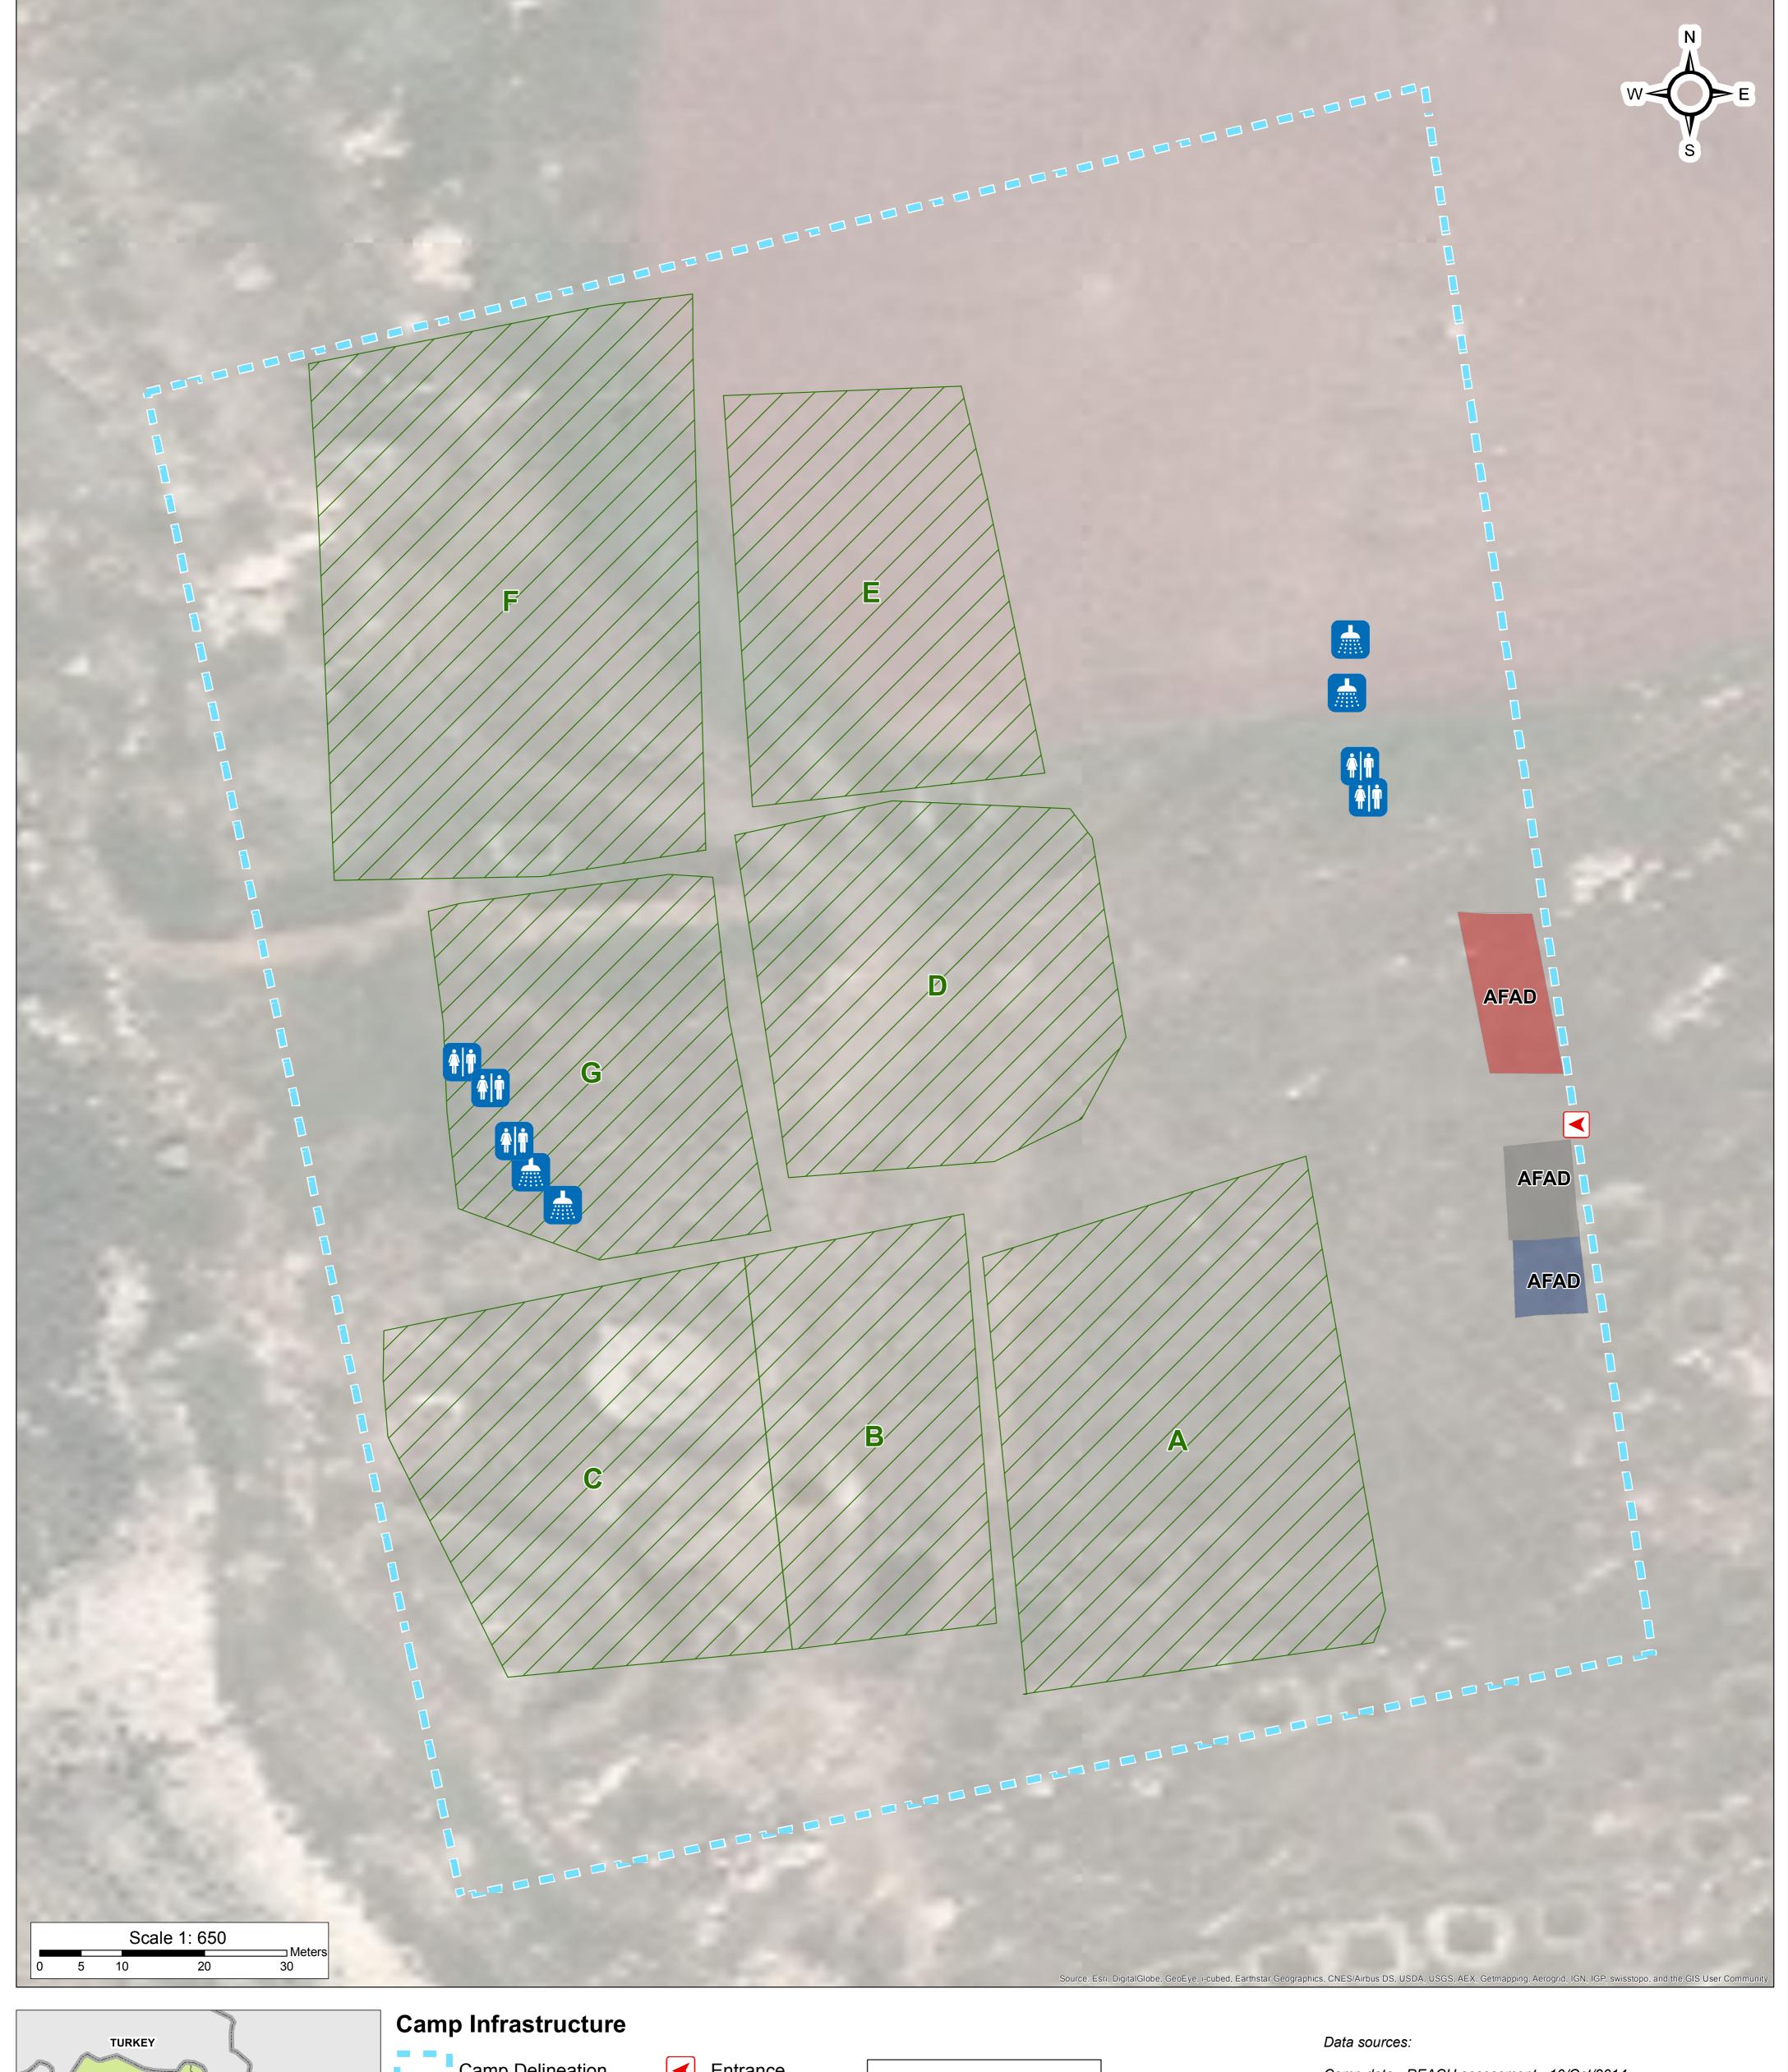

## IRAQ - Duhok Governorate - Deir Aboun CAMP COORDINATION Updated 10 October 2014

For Humanitarian Purposes Only **Production date: 27 October 2014** 

Storage

Latrine Shower

**GPS Coordinates** of camp location: Longitude: 42° 25' 45.262" E (42.429239) Latitude: 37° 5' 51."966 N (37.097768)

Camp data - REACH assessment - 10/Oct/2014

Imagery: ESRI

Coordinate System: WGS 1984 UTM Zone 38N

File: IRQ\_IDP\_DeirAbounCamp\_23Oct2014 Contact: reach.mapping@impact-initiatives.org

Note: Data, designations and boundaries contained on this map are not warranted to error-free and do not imply acceptance by the REACH partners, associated, donors mentioned on this map.