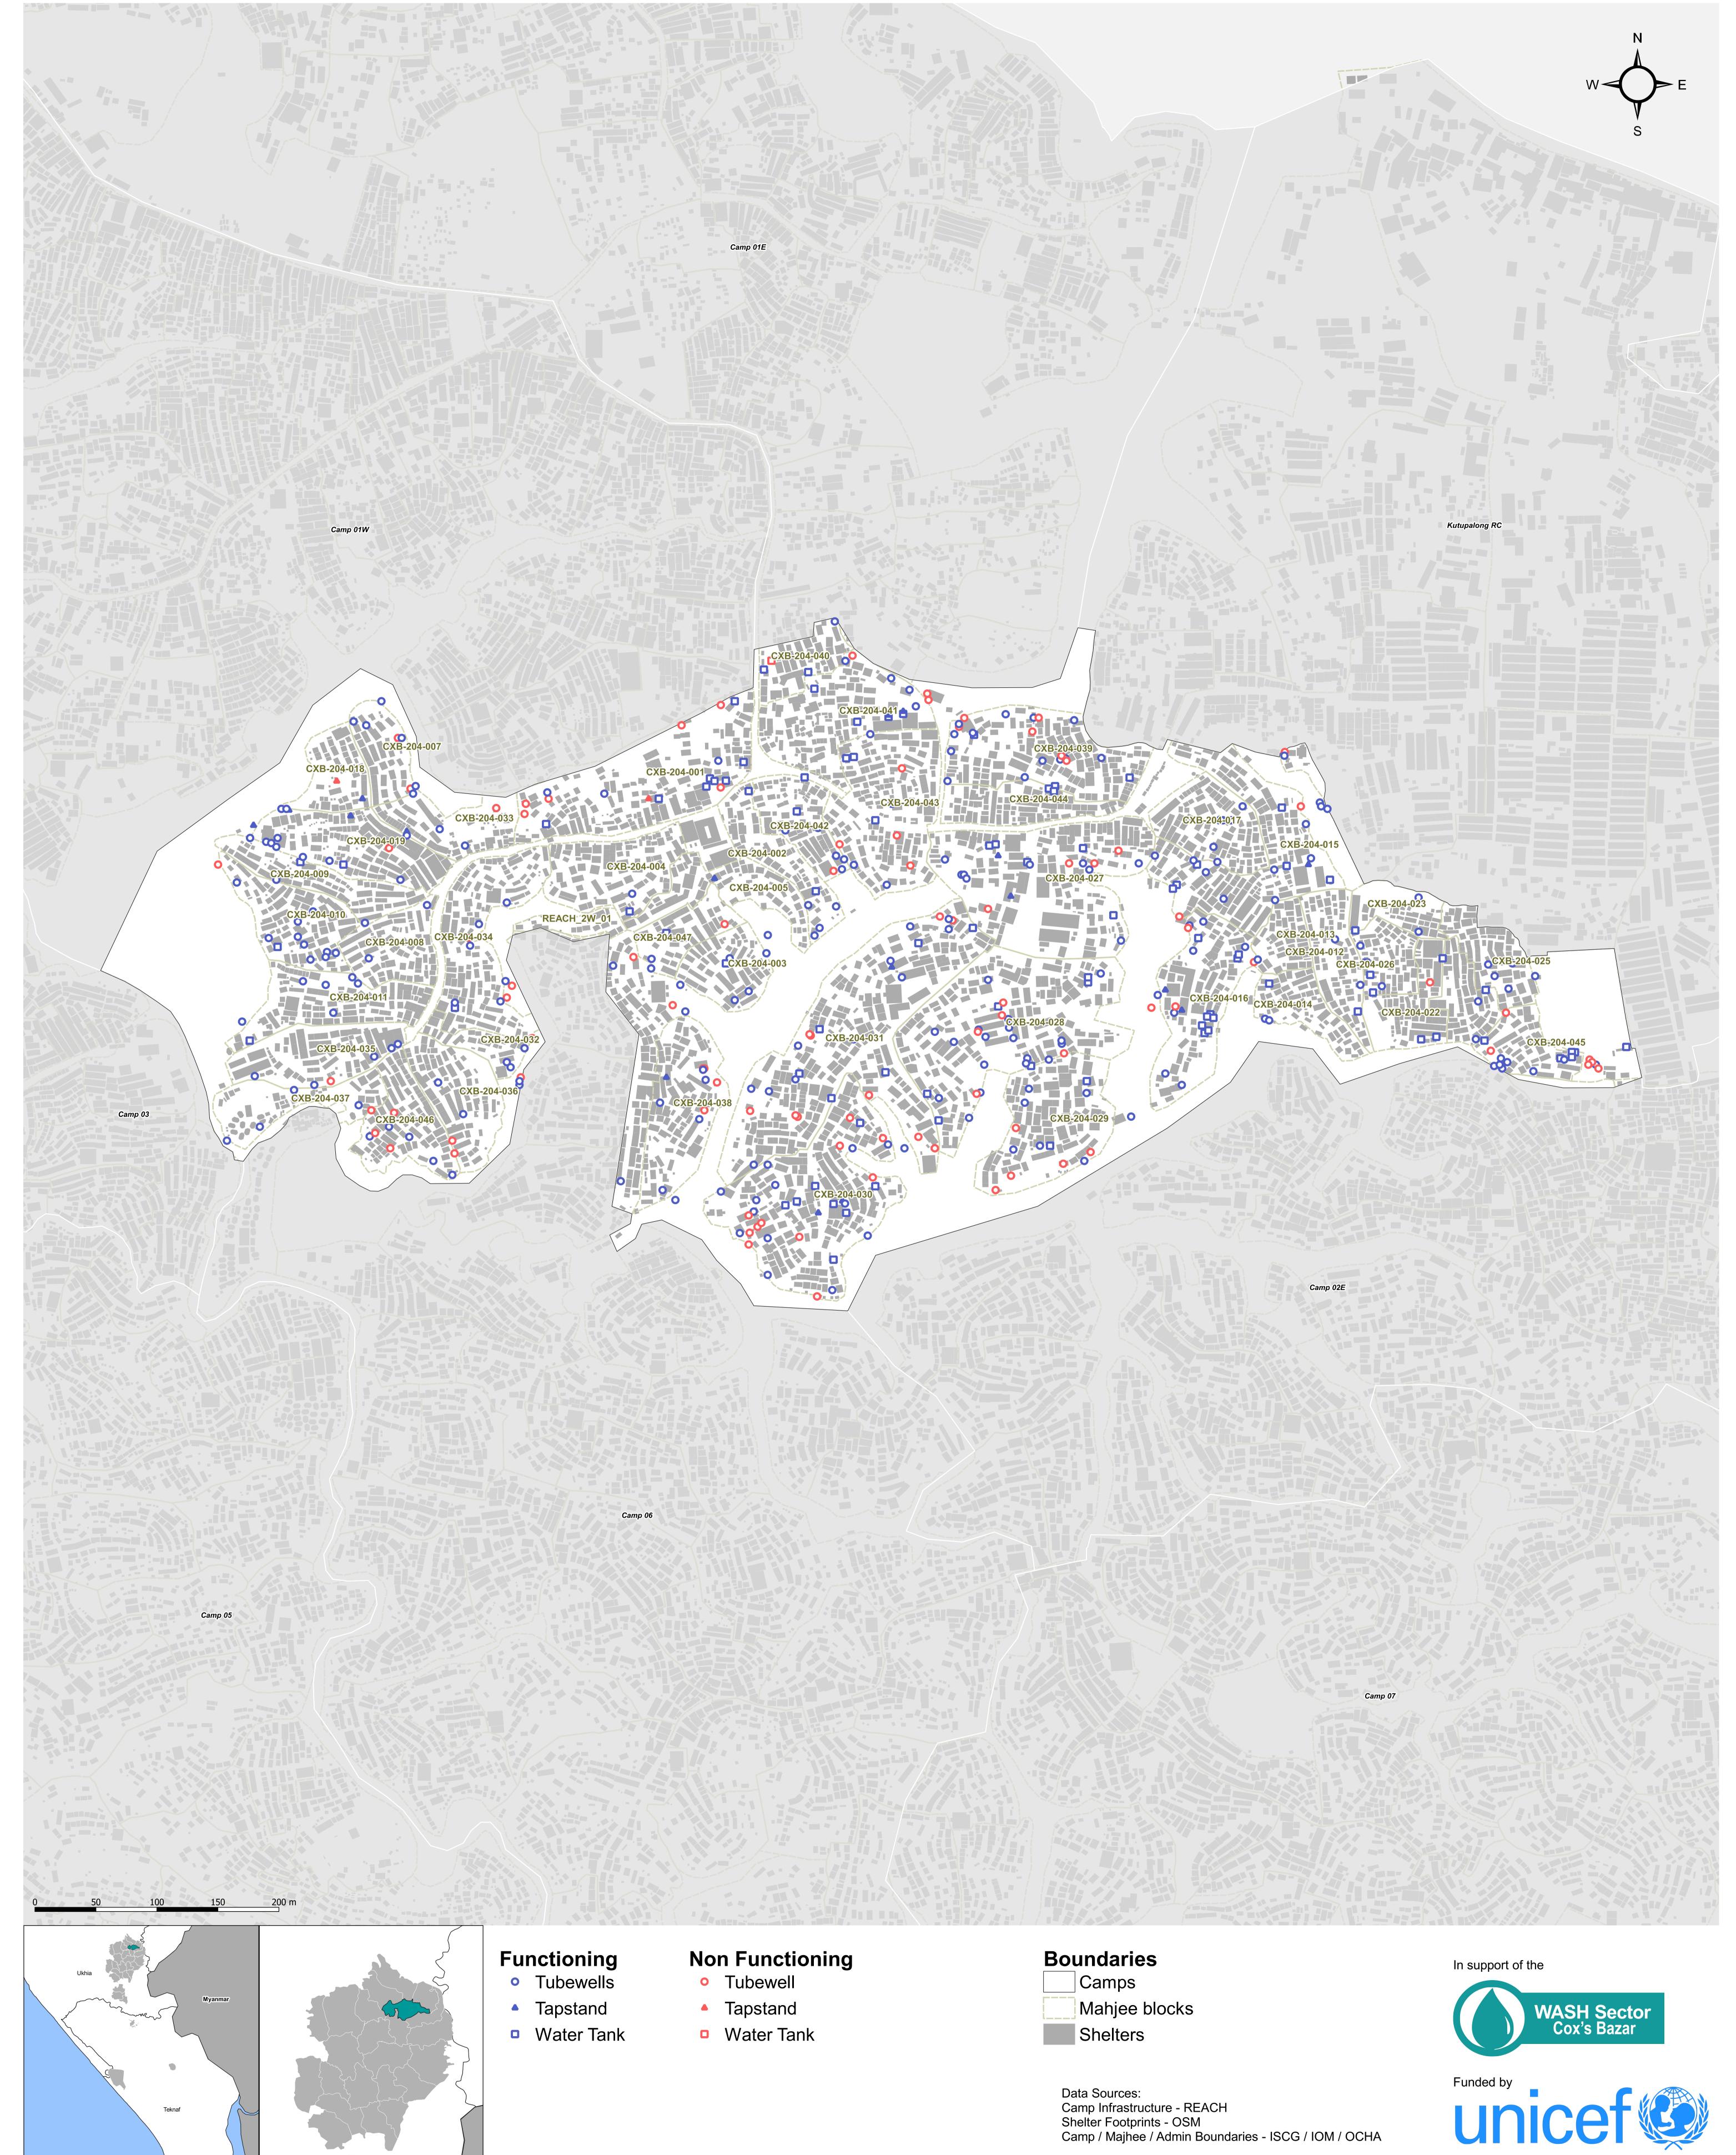

## BANGLADESH - Rohingya Refugee Crisis - Cox's Bazar District Camp 02W - Functioning and non functioning water structures - October 2018

For Humanitarian Purposes Only Production date:01.11.2018

Camp Infrastructure - REACH Shelter Footprints - OSM