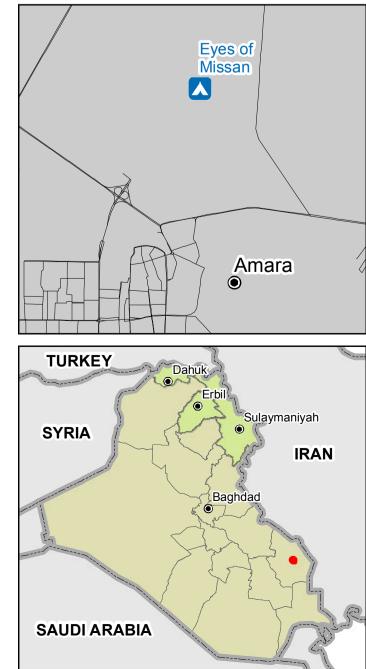

## IRAQ - Missan Governorate - Eyes of Missan

For Humanitarian Purposes Only Production date: 5 May 2016

General Infrastructure - 5 May 2016

GPS Coordinates of Camp Location: Longitude: 47° 10' 0.15" E (47.16671) Latitude: 31° 53' 7.23" N (31.88533)