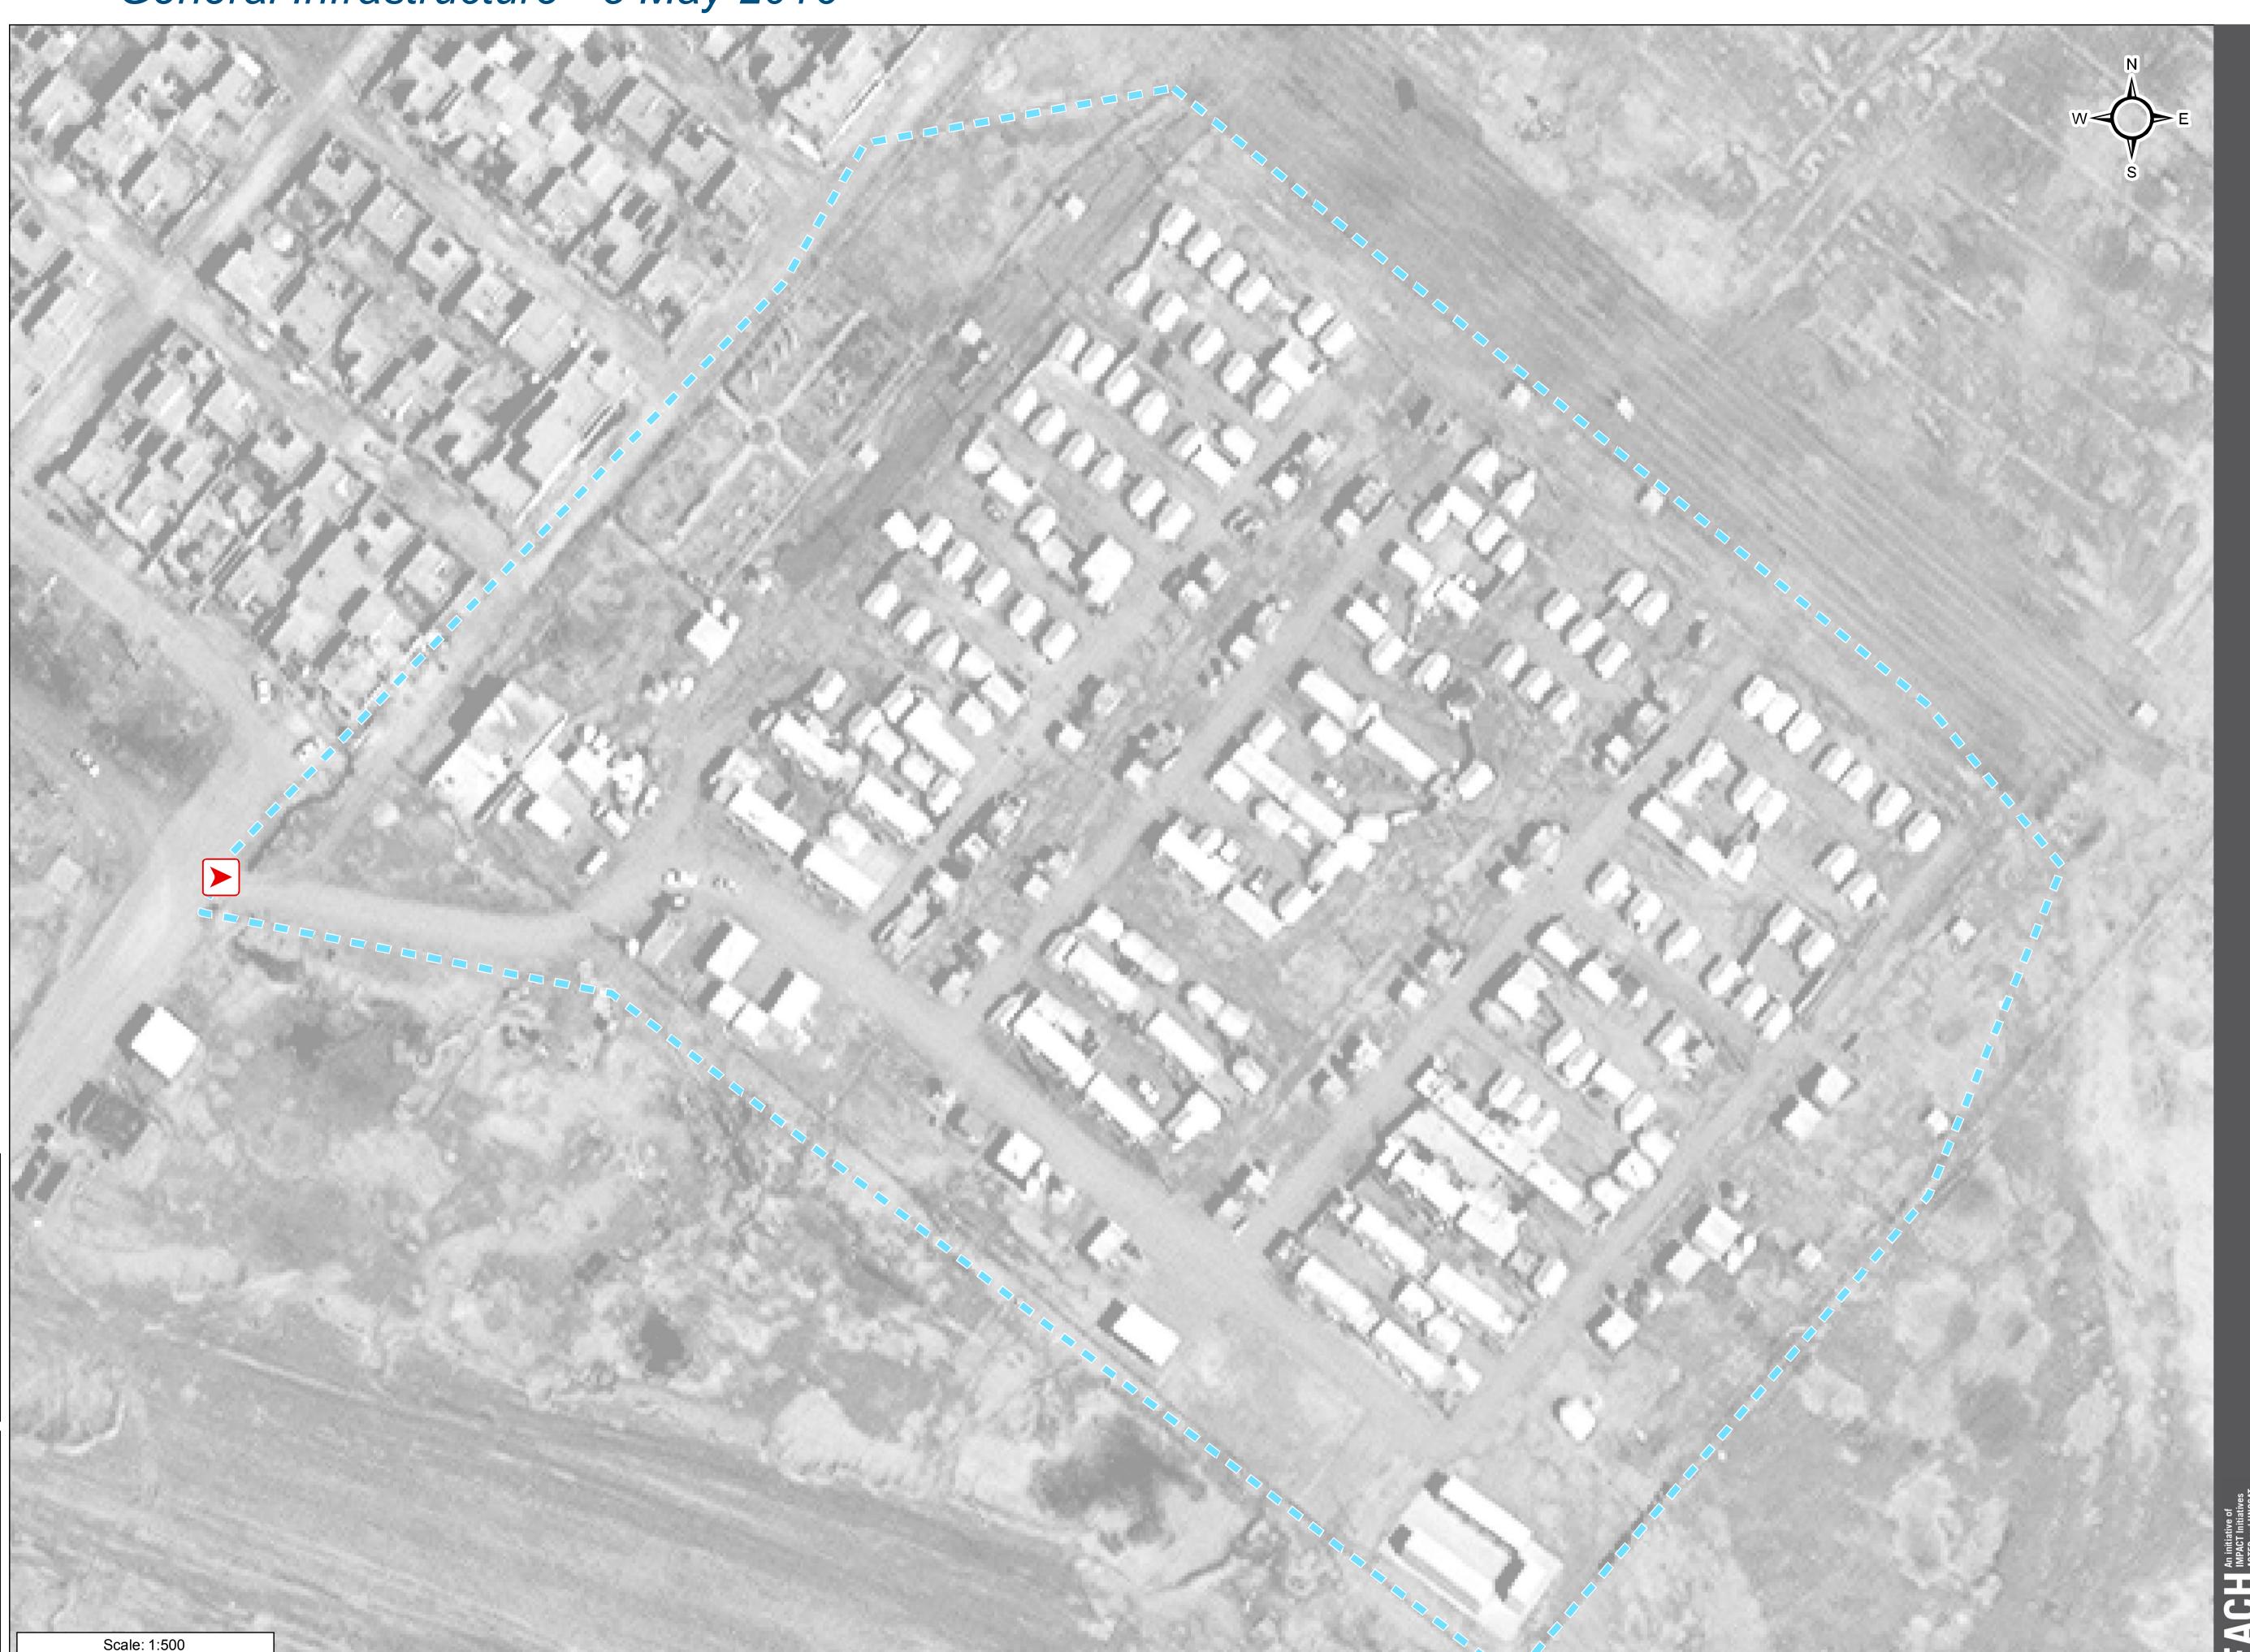

## IRAQ - Missan Governorate - Eyes of Missan

For Humanitarian Purposes Only Production date: 5 May 2016

General Infrastructure - 5 May 2016

GPS Coordinates of Camp Location: Longitude: 47° 10' 0.15" E (47.16671) Latitude: 31° 53' 7.23" N (31.88533)

Thematic Data: 05/05/2016 - REACH Administrative boundaries: GADM Background imagery: 08/03/2016 Projection: WGS 1984 UTM Zone 38N Contact: iraq@reach-initiative.org

File: IRQ\_Map\_IDP\_Eyesofmissan\_5May2016