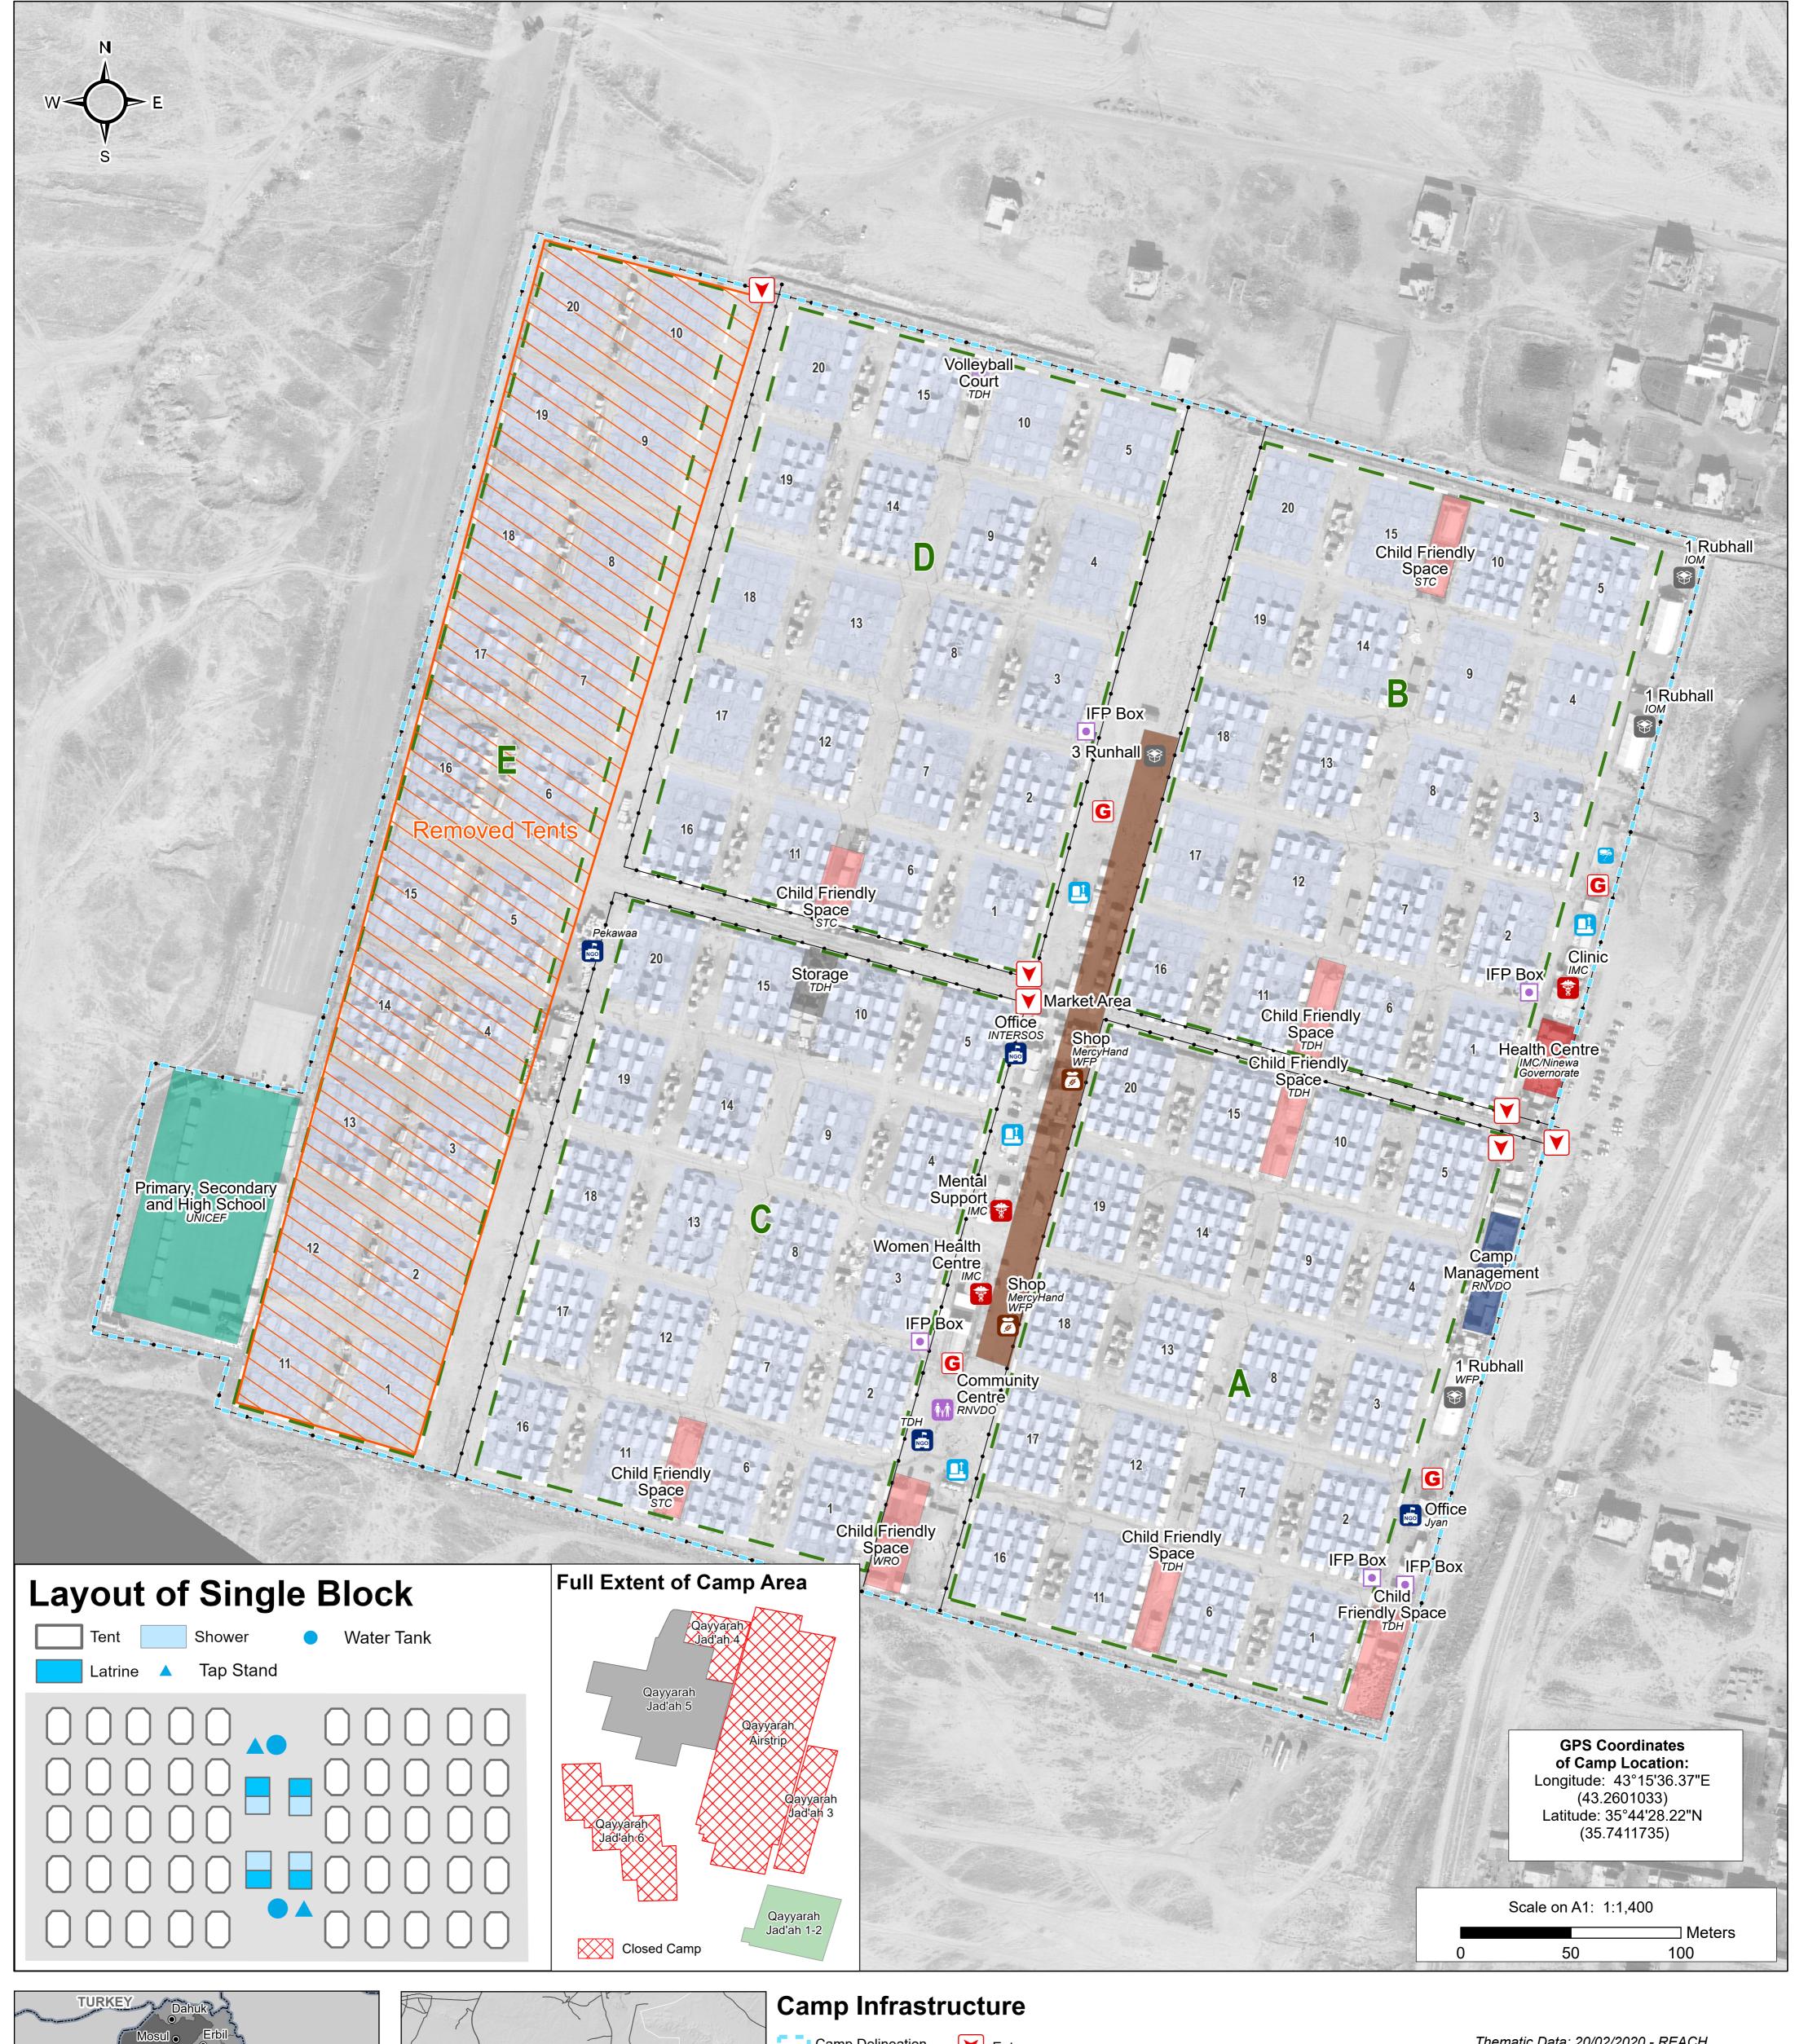

## IRAQ - Ninewa - Qayyarah Jad'ah 1-2 Camp

For Humanitarian Purposes Only **Production date: 11 August 2020** 

General Infrastructure - Updated 20 February 2020

Thematic Data: 20/02/2020 - REACH Administrative boundaries: GADM, OCHA

Satellite Imagery: WorldView-3 from 04/11/2019 Copyright: ©2019, DigitalGlobe Source: US Department of State, Humanitarian Information Unit, NextView License

Coordinate System: WGS 1984 UTM Zone 38N

Contact: iraq@reach-initiative.org File: REACH\_IRQ\_Map\_IDP\_Qayyarah Jad'ah 1-2\_11Aug2020

Note: Data, designations and boundaries contained on this map are not warranted to be error-free and do not imply acceptance by the REACH partners, associates, donors mentioned on this map.