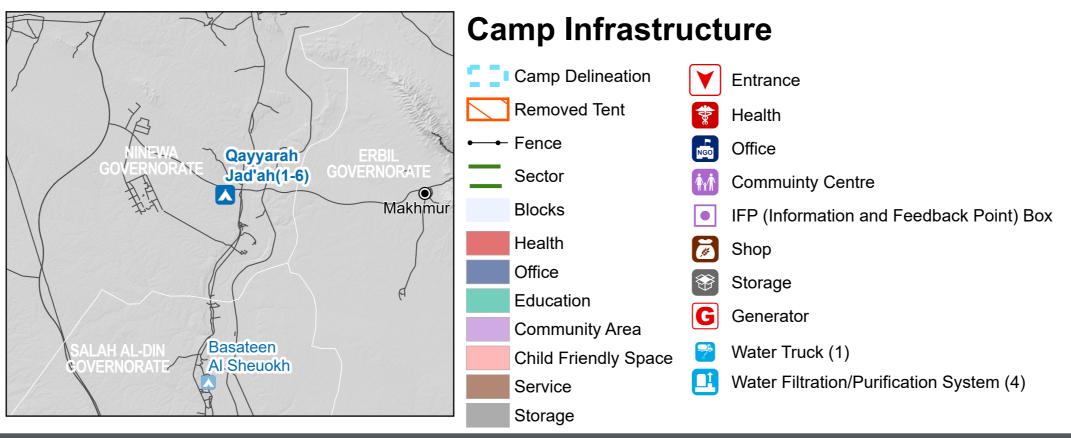

## IRAQ - Ninewa - Qayyarah Jad'ah 1-2 Camp

For Humanitarian Purposes Only **Production date: 11 August 2020** 

General Infrastructure - Updated 20 February 2020







Thematic Data: 20/02/2020 - REACH Administrative boundaries: GADM, OCHA

Satellite Imagery: WorldView-3 from 04/11/2019 Copyright: ©2019, DigitalGlobe Source: US Department of State, Humanitarian Information Unit, NextView License

Coordinate System: WGS 1984 UTM Zone 38N

Contact: iraq@reach-initiative.org File: REACH\_IRQ\_Map\_IDP\_Qayyarah Jad'ah 1-2\_11Aug2020

Note: Data, designations and boundaries contained on this map are not warranted to be error-free and do not imply acceptance by the REACH partners, associates, donors mentioned on this map.