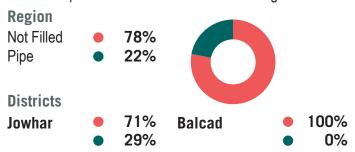

# **Types of Water Treatment**

% of water treatment types:

| 70 Of Water tit | Jatine | in types.  |        |   |            |
|-----------------|--------|------------|--------|---|------------|
| Region          |        |            |        |   |            |
| Not treated     |        | 11%        |        |   |            |
| Chlorinated     | •      | 89%        | U      |   |            |
| Districts       |        |            |        |   |            |
| Jowhar          | •      | 14%<br>86% | Balcad | • | 0%<br>100% |