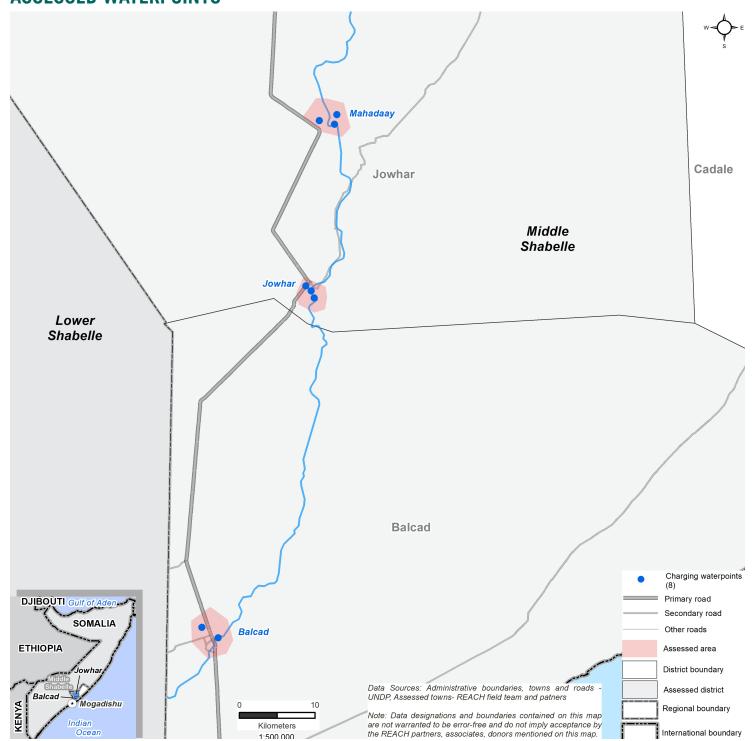

November data collection in Middle Shabelle was conducted through a quantitative survey between 26 - 29 November, focusing only on those waterpoints in the region that are charging for water. The assessment has followed the official district boundaries of the region.

#### **Key Findings**

- This factsheet presents information collected from seven waterpoints in Jowhar and two waterpoints in Balcad districts in Middle Shabelle region.
- There was reportedly no change in prices from October to November in all the assessed waterpoints in Middle Shabelle.
- Only 11% of the assessed waterpoints in Middle Shabelle were not treated at the distribution point. The majortiy (89%) were chlorinated.

## ASSESSED WATERPOINTS

#### ASSESSED WATERPOINTS

# of Assessed Waterpoints in October: 9
# of Assessed Waterpoints in November: 9