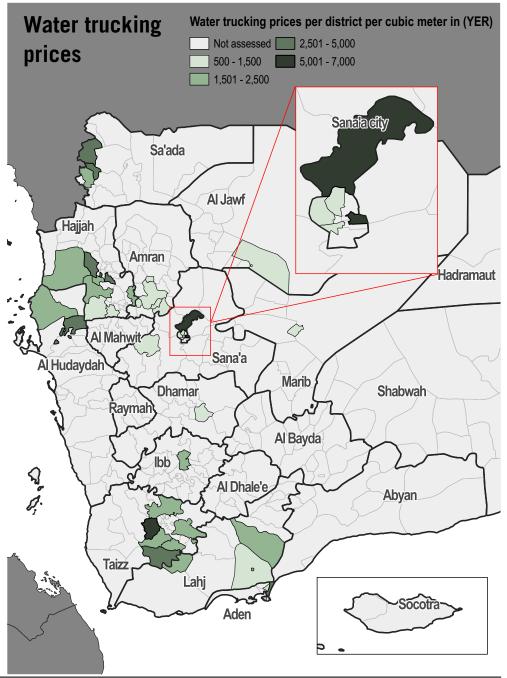

# Median WASH SMEB cost by district (YER)

| District           | SMEB<br>cost                                                                           |
|--------------------|----------------------------------------------------------------------------------------|
| Ash Shaikh Outhman | 5990                                                                                   |
| Craiter            | 8595                                                                                   |
| Khur Maksar        | 20325                                                                                  |
| Alluheyah          | 11375                                                                                  |
| Al Qanawis         | 17015                                                                                  |
| Al Khawkhah        | 13973                                                                                  |
| Al Hawak           | 13628                                                                                  |
|                    | Ash Shaikh Outhman<br>Craiter<br>Khur Maksar<br>Alluheyah<br>Al Qanawis<br>Al Khawkhah |

| Governorate | District                | SMEB cost |
|-------------|-------------------------|-----------|
| Al Hudaydah | Zabid                   | 13428     |
| Al Jawf     | Al Hazm                 | 10063     |
| Amran       | Jabal Iyal Yazid        | 9083      |
| Amran       | Amran                   | 9083      |
| Amran       | lyal Surayh             | 8651      |
| Dhamar      | Dhamar City             | 8125      |
| Hajjah      | Abs                     | 11275     |
| Hajjah      | Aslem                   | 14425     |
| Hajjah      | Qafl Shamer             | 10400     |
| Hajjah      | Al Mahabishah           | 13081     |
| Hajjah      | Kuhlan Affar            | 11475     |
| Hajjah      | Ku'aydinah              | 12850     |
| Hajjah      | Bani Qa'is              | 10248     |
| Hajjah      | Ash Shaghadirah         | 9948      |
| lbb         | Al Makhadir             | 13124     |
| Lahj        | Al Milah                | 10895     |
| Lahj        | Al Maqatirah            | 11585     |
| Lahj        | Al Hawtah               | 9935      |
| Lahj        | Tuban                   | 7825      |
| Marib       | Al Abdiyah              | 9249      |
| Marib       | Marib City              | 7589      |
| Marib       | Marib                   | 8299      |
| Sa'ada      | Monabbih                | 18500     |
| Sa'ada      | Ghamr                   | 16415     |
| Sa'ada      | Razih                   | 15045     |
| Sana'a      | Sanhan                  | 7360      |
| Sana'a      | Bani Matar              | 7360      |
| Sana'a      | Al Haymah Ad Dakhiliyah | 7360      |
| Sana'a City | Az'zal                  | 27125     |
| Sana'a City | Al Wahdah               | 6168      |
| Sana'a City | Ma'ain                  | 5745      |
| Sana'a City | Ath'thaorah             | 6922      |
| Sana'a City | Bani Al Harith          | 24260     |
| Taizz       | Mawza                   | 12276     |
| Taizz       | Jabal Habashy           | 22547     |
| Taizz       | Dimnat Khadir           | 13912     |
| Taizz       | Ash Shamayatayn         | 20723     |
| Taizz       | Al Wazi'iyah            | 12276     |
| Taizz       | At Ta'iziyah            | 13080     |
| Taizz       | Al Ma'afer              | 9971      |
| Taizz       | Al Mawasit              | 11115     |

NA indicates that, in the specific location, WASH SMEB was reported unavailable.

Bold red indicates outlier (3 standard deviations away)

Note: Only districts with data for the complete SMEB were taken into account for this map.