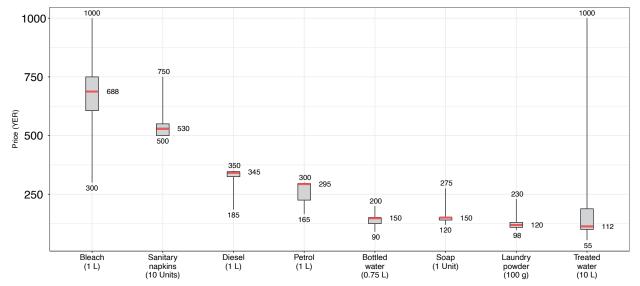

### Price distribution of key items across Yemen

### PRICE MONITORING OVERVIEW FOR YEMEN\*

Median price levels, per item, per month (YER)

| Item                  | September<br>2017<br>(baseline)^ | Nov<br>2017^ | Dec<br>2019 | Jan<br>2020 | Feb<br>2020 | Mar<br>2020 | Apr<br>(R2)<br>2020 | May<br>(R1)<br>2020 | May<br>(R2)<br>2020 | % Change<br>(Apr R2-<br>May R2) |
|-----------------------|----------------------------------|--------------|-------------|-------------|-------------|-------------|---------------------|---------------------|---------------------|---------------------------------|
| Petrol (1L)           | 275                              | 349          | 365         | 365         | 370         | 365         | 295                 | 295                 | 295                 | 0.0%                            |
| Diesel (1L)           | 235                              | 394          | 420         | 430         | 424         | 430         | 345                 | 345                 | 345                 | 0.0%                            |
| Bottled Water (.75L)  | 70                               | 100          | 130         | 125         | 135         | 138         | 131                 | 133                 | 150                 | +12.7%                          |
| Treated Water (10L)   | NA ¬                             | 175 ¬        | 129         | 135         | 123         | 120         | 162                 | 128                 | 113                 | -44.0%                          |
| Soap (1 Unit)         | 88                               | NA           | 150         | 150         | 150         | 150         | 150                 | 150                 | 150                 | 0.0%                            |
| Laundry Powder (100g) | 50                               | NA           | 118         | 111         | 112         | 120         | 120                 | 120                 | 120                 | 0.0%                            |
| Sanitary Napkins (10) | 250                              | NA           | 500         | 500         | 500         | 513         | 500                 | 513                 | 530                 | +5.7%                           |
| Bleach (1L)           | NA                               | NA           | NA          | NA          | NA          | NA          | 700                 | 700                 | 688                 | -1.8%                           |
| Water Trucking (1m³)  | 825                              | 1,700        | 2000        | 2417        | 2292        | 2000        | 1550                | 2167                | 1250                | -24.0%                          |