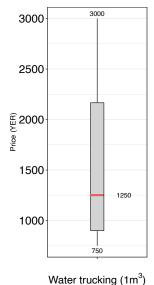

### PRICE MONITORING OVERVIEW FOR YEMEN\*

Median price levels, per item, per month (YER)

| Item                  | September<br>2017<br>(baseline)^ | Nov<br>2017^ | Dec<br>2019 | Jan<br>2020 | Feb<br>2020 | Mar<br>2020 | Apr<br>(R2)<br>2020 | May<br>(R1)<br>2020 | May<br>(R2)<br>2020 | % Change<br>(Apr R2-<br>May R2) |
|-----------------------|----------------------------------|--------------|-------------|-------------|-------------|-------------|---------------------|---------------------|---------------------|---------------------------------|
| Petrol (1L)           | 275                              | 349          | 365         | 365         | 370         | 365         | 295                 | 295                 | 295                 | 0.0%                            |
| Diesel (1L)           | 235                              | 394          | 420         | 430         | 424         | 430         | 345                 | 345                 | 345                 | 0.0%                            |
| Bottled Water (.75L)  | 70                               | 100          | 130         | 125         | 135         | 138         | 131                 | 133                 | 150                 | +12.7%                          |
| Treated Water (10L)   | NA ¬                             | 175 ¬        | 129         | 135         | 123         | 120         | 162                 | 128                 | 113                 | -44.0%                          |
| Soap (1 Unit)         | 88                               | NA           | 150         | 150         | 150         | 150         | 150                 | 150                 | 150                 | 0.0%                            |
| Laundry Powder (100g) | 50                               | NA           | 118         | 111         | 112         | 120         | 120                 | 120                 | 120                 | 0.0%                            |
| Sanitary Napkins (10) | 250                              | NA           | 500         | 500         | 500         | 513         | 500                 | 513                 | 530                 | +5.7%                           |
| Bleach (1L)           | NA                               | NA           | NA          | NA          | NA          | NA          | 700                 | 700                 | 688                 | -1.8%                           |
| Water Trucking (1m³)  | 825                              | 1,700        | 2000        | 2417        | 2292        | 2000        | 1550                | 2167                | 1250                | -24.0%                          |

#### **Key price figures**

Between April (round 2) 2020 and May (round 2) 2020, the price for treated water reportedly saw an decrease of 44.0%, while water trucking decreased by 24.0%, which had an impact on the total SMEB.