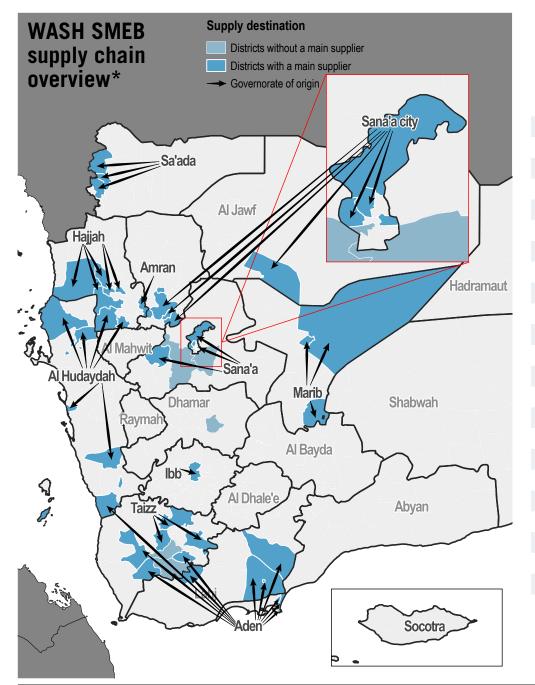

### **Governorate supply chain according to WASH VENDOR KIs**

| Aden Ash Shaikh Outhman Aden 4/10 Lahj Al Hawtah Aden  Aden Craîter Aden 3/3 Lahj Tuban Aden  Aden Khur Maksar Aden 4/10 Marib Al Abdiyah Marib  Al Hudaydah Alluheyah Al Hudaydah 3/3 Marib Marib City Marib  Al Hudaydah Al Qanawis Al Hudaydah 3/3 Marib Marib Marib Marib  Al Hudaydah Al Khawkhah Aden 3/3 Sa'ada Monabbih Sa'ada  Al Hudaydah Al Hawak Al Hudaydah 3/3 Sa'ada Ghamr Sa'ada  Al Hudaydah Zabid Al Hudaydah 10/10 Sa'ada Razih Sa'ada  Al Jawf Al Hazm Sana'a City 3/3 Sana'a Sana'a Bani Matar Do not know                                                                                                                                                                                                                                                                                                                                                                                                                                                                                                                                                                                                                                                                                                                                                                                                                                                                                                                                                                                                                                                                                                                                                                                                                                                                                                                                                                                                                                                                                                                                                                                                | 3 / 3<br>4 / 10<br>4 / 18 |
|--------------------------------------------------------------------------------------------------------------------------------------------------------------------------------------------------------------------------------------------------------------------------------------------------------------------------------------------------------------------------------------------------------------------------------------------------------------------------------------------------------------------------------------------------------------------------------------------------------------------------------------------------------------------------------------------------------------------------------------------------------------------------------------------------------------------------------------------------------------------------------------------------------------------------------------------------------------------------------------------------------------------------------------------------------------------------------------------------------------------------------------------------------------------------------------------------------------------------------------------------------------------------------------------------------------------------------------------------------------------------------------------------------------------------------------------------------------------------------------------------------------------------------------------------------------------------------------------------------------------------------------------------------------------------------------------------------------------------------------------------------------------------------------------------------------------------------------------------------------------------------------------------------------------------------------------------------------------------------------------------------------------------------------------------------------------------------------------------------------------------------|---------------------------|
| Aden Khur Maksar Aden 4/10 Marib Al Abdiyah Marib  Al Hudaydah Alluheyah Al Hudaydah 3/3 Marib Marib City Marib  Al Hudaydah Al Qanawis Al Hudaydah 3/3 Marib Marib Marib Marib  Al Hudaydah Al Khawkhah Aden 3/3 Sa'ada Monabbih Sa'ada  Al Hudaydah Al Hawak Al Hudaydah 3/3 Sa'ada Ghamr Sa'ada  Al Hudaydah Zabid Al Hudaydah 10/10 Sa'ada Razih Sa'ada  Al Jawf Al Hazm Sana'a City 3/3 Sana'a Sanhan Do not know                                                                                                                                                                                                                                                                                                                                                                                                                                                                                                                                                                                                                                                                                                                                                                                                                                                                                                                                                                                                                                                                                                                                                                                                                                                                                                                                                                                                                                                                                                                                                                                                                                                                                                         |                           |
| Al Hudaydah Alluheyah Al Hudaydah 3/3 Marib Marib City Marib  Al Hudaydah Al Qanawis Al Hudaydah 3/3 Marib Marib Marib Marib  Al Hudaydah Al Khawkhah Aden 3/3 Sa'ada Monabbih Sa'ada  Al Hudaydah Al Hawak Al Hudaydah 3/3 Sa'ada Ghamr Sa'ada  Al Hudaydah Zabid Al Hudaydah 10/10 Sa'ada Razih Sa'ada  Al Jawf Al Hazm Sana'a City 3/3 Sana'a Sanhan Do not know                                                                                                                                                                                                                                                                                                                                                                                                                                                                                                                                                                                                                                                                                                                                                                                                                                                                                                                                                                                                                                                                                                                                                                                                                                                                                                                                                                                                                                                                                                                                                                                                                                                                                                                                                            | 4 / 18                    |
| Al Hudaydah Al Qanawis Al Hudaydah 3/3 Marib Marib Marib  Al Hudaydah Al Khawkhah Aden 3/3 Sa'ada Monabbih Sa'ada  Al Hudaydah Al Hawak Al Hudaydah 3/3 Sa'ada Ghamr Sa'ada  Al Hudaydah Zabid Al Hudaydah 10/10 Sa'ada Razih Sa'ada  Al Jawf Al Hazm Sana'a City 3/3 Sana'a Sanhan Do not know                                                                                                                                                                                                                                                                                                                                                                                                                                                                                                                                                                                                                                                                                                                                                                                                                                                                                                                                                                                                                                                                                                                                                                                                                                                                                                                                                                                                                                                                                                                                                                                                                                                                                                                                                                                                                                |                           |
| Al Hudaydah Al Khawkhah Aden 3/3 Sa'ada Monabbih Sa'ada Al Hudaydah Al Hawak Al Hudaydah 3/3 Sa'ada Ghamr Sa'ada Al Hudaydah Zabid Al Hudaydah 10/10 Sa'ada Razih Sa'ada Al Jawf Al Hazm Sana'a City 3/3 Sana'a Sanhan Do not know                                                                                                                                                                                                                                                                                                                                                                                                                                                                                                                                                                                                                                                                                                                                                                                                                                                                                                                                                                                                                                                                                                                                                                                                                                                                                                                                                                                                                                                                                                                                                                                                                                                                                                                                                                                                                                                                                             | 3/3                       |
| Al Hudaydah Al Hawak Al Hudaydah 3/3 Sa'ada Ghamr Sa'ada Al Hudaydah Zabid Al Hudaydah 10/10 Sa'ada Razih Sa'ada Al Jawf Al Hazm Sana'a City 3/3 Sana'a Sanhan Do not know                                                                                                                                                                                                                                                                                                                                                                                                                                                                                                                                                                                                                                                                                                                                                                                                                                                                                                                                                                                                                                                                                                                                                                                                                                                                                                                                                                                                                                                                                                                                                                                                                                                                                                                                                                                                                                                                                                                                                     | 4 / 18                    |
| Al Hudaydah Zabid Al Hudaydah 10 / 10 Sa'ada Razih Sa'ada Al Jawf Al Hazm Sana'a City 3 / 3 Sana'a Sanhan Do not know                                                                                                                                                                                                                                                                                                                                                                                                                                                                                                                                                                                                                                                                                                                                                                                                                                                                                                                                                                                                                                                                                                                                                                                                                                                                                                                                                                                                                                                                                                                                                                                                                                                                                                                                                                                                                                                                                                                                                                                                          | 3/3                       |
| Al Jawf Al Hazm Sana'a City 3 / 3 Sana'a Sanhan Do not know                                                                                                                                                                                                                                                                                                                                                                                                                                                                                                                                                                                                                                                                                                                                                                                                                                                                                                                                                                                                                                                                                                                                                                                                                                                                                                                                                                                                                                                                                                                                                                                                                                                                                                                                                                                                                                                                                                                                                                                                                                                                    | 3/3                       |
| ·                                                                                                                                                                                                                                                                                                                                                                                                                                                                                                                                                                                                                                                                                                                                                                                                                                                                                                                                                                                                                                                                                                                                                                                                                                                                                                                                                                                                                                                                                                                                                                                                                                                                                                                                                                                                                                                                                                                                                                                                                                                                                                                              | 3/3                       |
| Amran Jahal Ival Yazid Sana'a City 2 / 5 Sana'a Bani Matar Do not know                                                                                                                                                                                                                                                                                                                                                                                                                                                                                                                                                                                                                                                                                                                                                                                                                                                                                                                                                                                                                                                                                                                                                                                                                                                                                                                                                                                                                                                                                                                                                                                                                                                                                                                                                                                                                                                                                                                                                                                                                                                         | 3/3                       |
| All all Salar Market Salar Sal | 4 / 4                     |
| Amran Amran Sana'a City 2 / 5 Sana'a Al Haymah Ad Sana'a<br>Dakhiliyah                                                                                                                                                                                                                                                                                                                                                                                                                                                                                                                                                                                                                                                                                                                                                                                                                                                                                                                                                                                                                                                                                                                                                                                                                                                                                                                                                                                                                                                                                                                                                                                                                                                                                                                                                                                                                                                                                                                                                                                                                                                         | 1/3                       |
| Amran Iyal Surayh Sana'a City 3 / 3 Sana'a City Az'zal Sana'a                                                                                                                                                                                                                                                                                                                                                                                                                                                                                                                                                                                                                                                                                                                                                                                                                                                                                                                                                                                                                                                                                                                                                                                                                                                                                                                                                                                                                                                                                                                                                                                                                                                                                                                                                                                                                                                                                                                                                                                                                                                                  | 3/3                       |
| Dhamar Dhamar City NA 3 / 3 Sana'a City Al Wahdah NA                                                                                                                                                                                                                                                                                                                                                                                                                                                                                                                                                                                                                                                                                                                                                                                                                                                                                                                                                                                                                                                                                                                                                                                                                                                                                                                                                                                                                                                                                                                                                                                                                                                                                                                                                                                                                                                                                                                                                                                                                                                                           | 2/5                       |
| Hajjah Abs Hajjah 3 / 3 Sana'a City Ma'ain Sana'a City                                                                                                                                                                                                                                                                                                                                                                                                                                                                                                                                                                                                                                                                                                                                                                                                                                                                                                                                                                                                                                                                                                                                                                                                                                                                                                                                                                                                                                                                                                                                                                                                                                                                                                                                                                                                                                                                                                                                                                                                                                                                         | 2/5                       |
| Hajjah Aslem Hajjah 3 / 3 Sana'a City Ath'thaorah Sana'a City                                                                                                                                                                                                                                                                                                                                                                                                                                                                                                                                                                                                                                                                                                                                                                                                                                                                                                                                                                                                                                                                                                                                                                                                                                                                                                                                                                                                                                                                                                                                                                                                                                                                                                                                                                                                                                                                                                                                                                                                                                                                  | 3/3                       |
| Hajjah Qafl Shamer Hajjah 3 / 3 Sana'a City Bani Al Harith Sana'a                                                                                                                                                                                                                                                                                                                                                                                                                                                                                                                                                                                                                                                                                                                                                                                                                                                                                                                                                                                                                                                                                                                                                                                                                                                                                                                                                                                                                                                                                                                                                                                                                                                                                                                                                                                                                                                                                                                                                                                                                                                              | 3/3                       |
| Hajjah Al Mahabishah Hajjah 3 / 3 Taizz Mawza Aden                                                                                                                                                                                                                                                                                                                                                                                                                                                                                                                                                                                                                                                                                                                                                                                                                                                                                                                                                                                                                                                                                                                                                                                                                                                                                                                                                                                                                                                                                                                                                                                                                                                                                                                                                                                                                                                                                                                                                                                                                                                                             | 3/3                       |
| Hajjah Kuhlan Affar Amran 4 / 10 Taizz Jabal Habashy Taizz                                                                                                                                                                                                                                                                                                                                                                                                                                                                                                                                                                                                                                                                                                                                                                                                                                                                                                                                                                                                                                                                                                                                                                                                                                                                                                                                                                                                                                                                                                                                                                                                                                                                                                                                                                                                                                                                                                                                                                                                                                                                     | 13 / 13                   |
| Hajjah Ku'aydinah Hajjah 3 / 3 Taizz Dimnat Khadir Taizz                                                                                                                                                                                                                                                                                                                                                                                                                                                                                                                                                                                                                                                                                                                                                                                                                                                                                                                                                                                                                                                                                                                                                                                                                                                                                                                                                                                                                                                                                                                                                                                                                                                                                                                                                                                                                                                                                                                                                                                                                                                                       | 5/5                       |
| Hajjah Bani Qa'is Al Hudaydah 2 / 5 Taizz Ash Shamayatayn NA                                                                                                                                                                                                                                                                                                                                                                                                                                                                                                                                                                                                                                                                                                                                                                                                                                                                                                                                                                                                                                                                                                                                                                                                                                                                                                                                                                                                                                                                                                                                                                                                                                                                                                                                                                                                                                                                                                                                                                                                                                                                   | 4 / 4                     |
| Hajjah Ash Shaghadirah Al Hudaydah 2 / 5 Taizz Al Wazi'iyah Aden                                                                                                                                                                                                                                                                                                                                                                                                                                                                                                                                                                                                                                                                                                                                                                                                                                                                                                                                                                                                                                                                                                                                                                                                                                                                                                                                                                                                                                                                                                                                                                                                                                                                                                                                                                                                                                                                                                                                                                                                                                                               |                           |
| lbb Al Makhadir lbb 5 / 5 Taizz At Ta'iziyah Taizz                                                                                                                                                                                                                                                                                                                                                                                                                                                                                                                                                                                                                                                                                                                                                                                                                                                                                                                                                                                                                                                                                                                                                                                                                                                                                                                                                                                                                                                                                                                                                                                                                                                                                                                                                                                                                                                                                                                                                                                                                                                                             | 3/3                       |
| Lahj Al Milah Aden 2 / 5 Taizz Al Ma'afer NA                                                                                                                                                                                                                                                                                                                                                                                                                                                                                                                                                                                                                                                                                                                                                                                                                                                                                                                                                                                                                                                                                                                                                                                                                                                                                                                                                                                                                                                                                                                                                                                                                                                                                                                                                                                                                                                                                                                                                                                                                                                                                   | 3/3                       |
| Lahj Al Maqatirah Aden 3 / 3 Taizz Al Mawasit Aden                                                                                                                                                                                                                                                                                                                                                                                                                                                                                                                                                                                                                                                                                                                                                                                                                                                                                                                                                                                                                                                                                                                                                                                                                                                                                                                                                                                                                                                                                                                                                                                                                                                                                                                                                                                                                                                                                                                                                                                                                                                                             |                           |

^If the number is 4/10 (e.g), this indicates that 10 vendor KIs were interviewed, of those, 4 answered the supply question.

The supplier governorate indicates the most prevalent answer. In the case of a tie, both governorates are shown.

\*The map shows WASH SMEB supply chains inside the same governorate and towards other governorates. Districts without a main supplier are those districts where vendor KIs could not identify the origin of the WASH items they sold.

### Origin of goods by governorate

| Governorate | Governorate origin: fuel | Governorate origin: WASH |
|-------------|--------------------------|--------------------------|
| Aden        | Aden                     | Aden                     |
| Al Hudaydah | al Hudaydah              | al Hudaydah              |
| Al Jawf     | Marib                    | Sana'a City              |
| Amran       | al Hudaydah              | Sana'a City              |
| Dhamar      | Dhamar                   | NA                       |
| Hajjah      | al Hudaydah              | Hajjah                   |
| lbb         | NA                       | lbb                      |
| Lahj        | Aden                     | Aden                     |
| Marib       | Marib                    | Marib                    |
| Sa'ada      | Sa'ada                   | Sa'ada                   |
| Sana'a      | Do not know              | Do not know              |
| Sana'a City | Sana'a                   | Sana'a                   |
| Taizz       | Lahj                     | Taizz                    |