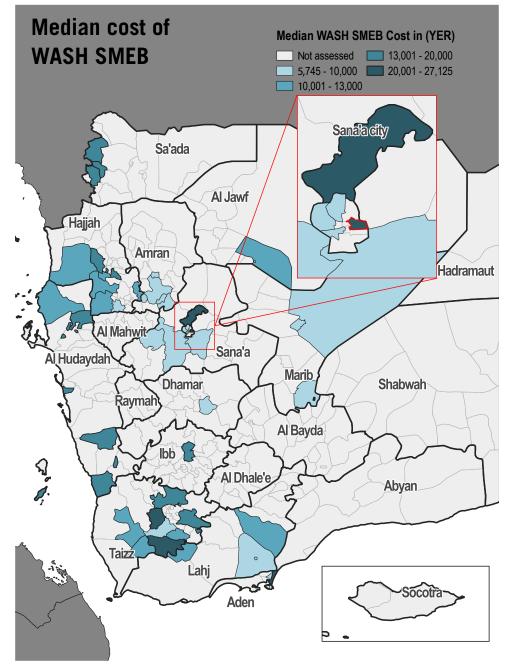

# Median WASH SMEB cost by district (YER)

| District           | SMEB<br>cost                                                                           |
|--------------------|----------------------------------------------------------------------------------------|
| Ash Shaikh Outhman | 5990                                                                                   |
| Craiter            | 8595                                                                                   |
| Khur Maksar        | 20325                                                                                  |
| Alluheyah          | 11375                                                                                  |
| Al Qanawis         | 17015                                                                                  |
| Al Khawkhah        | 13973                                                                                  |
| Al Hawak           | 13628                                                                                  |
|                    | Ash Shaikh Outhman<br>Craiter<br>Khur Maksar<br>Alluheyah<br>Al Qanawis<br>Al Khawkhah |

| Governorate | District                | SMEB cost |
|-------------|-------------------------|-----------|
| Al Hudaydah | Zabid                   | 13428     |
| Al Jawf     | Al Hazm                 | 10063     |
| Amran       | Jabal Iyal Yazid        | 9083      |
| Amran       | Amran                   | 9083      |
| Amran       | lyal Surayh             | 8651      |
| Dhamar      | Dhamar City             | 8125      |
| Hajjah      | Abs                     | 11275     |
| Hajjah      | Aslem                   | 14425     |
| Hajjah      | Qafl Shamer             | 10400     |
| Hajjah      | Al Mahabishah           | 13081     |
| Hajjah      | Kuhlan Affar            | 11475     |
| Hajjah      | Ku'aydinah              | 12850     |
| Hajjah      | Bani Qa'is              | 10248     |
| Hajjah      | Ash Shaghadirah         | 9948      |
| lbb         | Al Makhadir             | 13124     |
| Lahj        | Al Milah                | 10895     |
| Lahj        | Al Maqatirah            | 11585     |
| Lahj        | Al Hawtah               | 9935      |
| Lahj        | Tuban                   | 7825      |
| Marib       | Al Abdiyah              | 9249      |
| Marib       | Marib City              | 7589      |
| Marib       | Marib                   | 8299      |
| Sa'ada      | Monabbih                | 18500     |
| Sa'ada      | Ghamr                   | 16415     |
| Sa'ada      | Razih                   | 15045     |
| Sana'a      | Sanhan                  | 7360      |
| Sana'a      | Bani Matar              | 7360      |
| Sana'a      | Al Haymah Ad Dakhiliyah | 7360      |
| Sana'a City | Az'zal                  | 27125     |
| Sana'a City | Al Wahdah               | 6168      |
| Sana'a City | Ma'ain                  | 5745      |
| Sana'a City | Ath'thaorah             | 6922      |
| Sana'a City | Bani Al Harith          | 24260     |
| Taizz       | Mawza                   | 12276     |
| Taizz       | Jabal Habashy           | 22547     |
| Taizz       | Dimnat Khadir           | 13912     |
| Taizz       | Ash Shamayatayn         | 20723     |
| Taizz       | Al Wazi'iyah            | 12276     |
| Taizz       | At Ta'iziyah            | 13080     |
| Taizz       | Al Ma'afer              | 9971      |
| Taizz       | Al Mawasit              | 11115     |

NA indicates that, in the specific location, WASH SMEB was reported unavailable.

Bold red indicates outlier (3 standard deviations away)

Note: Only districts with data for the complete SMEB were taken into account for this map.