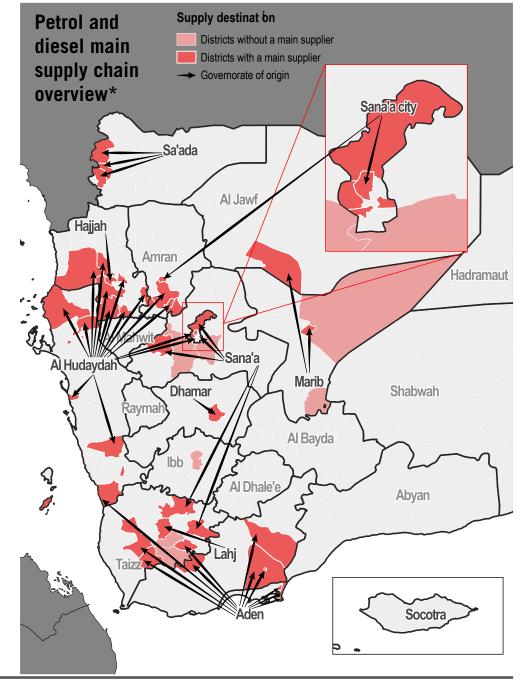

### **Governorate supply chain according to WASH VENDOR KIs**

| Aden Ash Shaikh Outhman Aden 4/10 Lahj Al Hawtah Aden  Aden Craîter Aden 3/3 Lahj Tuban Aden  Aden Khur Maksar Aden 4/10 Marib Al Abdiyah Marib  Al Hudaydah Alluheyah Al Hudaydah 3/3 Marib Marib City Marib  Al Hudaydah Al Qanawis Al Hudaydah 3/3 Marib Marib Marib Marib  Al Hudaydah Al Khawkhah Aden 3/3 Sa'ada Monabbih Sa'ada  Al Hudaydah Al Hawak Al Hudaydah 3/3 Sa'ada Ghamr Sa'ada  Al Hudaydah Zabid Al Hudaydah 10/10 Sa'ada Razih Sa'ada  Al Jawf Al Hazm Sana'a City 3/3 Sana'a Sana'a Bani Matar Do not know                                                                                                                                                                                                                                                                                                                                                                                                                                                                                                                                                                                                                                                                                                                                                                                                                                                                                                                                                                                                                                                                                                                                                                                                                                                                                                                                                                                                                                                                                                                                                                                                | 3 / 3<br>4 / 10<br>4 / 18 |
|--------------------------------------------------------------------------------------------------------------------------------------------------------------------------------------------------------------------------------------------------------------------------------------------------------------------------------------------------------------------------------------------------------------------------------------------------------------------------------------------------------------------------------------------------------------------------------------------------------------------------------------------------------------------------------------------------------------------------------------------------------------------------------------------------------------------------------------------------------------------------------------------------------------------------------------------------------------------------------------------------------------------------------------------------------------------------------------------------------------------------------------------------------------------------------------------------------------------------------------------------------------------------------------------------------------------------------------------------------------------------------------------------------------------------------------------------------------------------------------------------------------------------------------------------------------------------------------------------------------------------------------------------------------------------------------------------------------------------------------------------------------------------------------------------------------------------------------------------------------------------------------------------------------------------------------------------------------------------------------------------------------------------------------------------------------------------------------------------------------------------------|---------------------------|
| Aden Khur Maksar Aden 4/10 Marib Al Abdiyah Marib  Al Hudaydah Alluheyah Al Hudaydah 3/3 Marib Marib City Marib  Al Hudaydah Al Qanawis Al Hudaydah 3/3 Marib Marib Marib Marib  Al Hudaydah Al Khawkhah Aden 3/3 Sa'ada Monabbih Sa'ada  Al Hudaydah Al Hawak Al Hudaydah 3/3 Sa'ada Ghamr Sa'ada  Al Hudaydah Zabid Al Hudaydah 10/10 Sa'ada Razih Sa'ada  Al Jawf Al Hazm Sana'a City 3/3 Sana'a Sanhan Do not know                                                                                                                                                                                                                                                                                                                                                                                                                                                                                                                                                                                                                                                                                                                                                                                                                                                                                                                                                                                                                                                                                                                                                                                                                                                                                                                                                                                                                                                                                                                                                                                                                                                                                                         |                           |
| Al Hudaydah Alluheyah Al Hudaydah 3/3 Marib Marib City Marib  Al Hudaydah Al Qanawis Al Hudaydah 3/3 Marib Marib Marib Marib  Al Hudaydah Al Khawkhah Aden 3/3 Sa'ada Monabbih Sa'ada  Al Hudaydah Al Hawak Al Hudaydah 3/3 Sa'ada Ghamr Sa'ada  Al Hudaydah Zabid Al Hudaydah 10/10 Sa'ada Razih Sa'ada  Al Jawf Al Hazm Sana'a City 3/3 Sana'a Sanhan Do not know                                                                                                                                                                                                                                                                                                                                                                                                                                                                                                                                                                                                                                                                                                                                                                                                                                                                                                                                                                                                                                                                                                                                                                                                                                                                                                                                                                                                                                                                                                                                                                                                                                                                                                                                                            | 4 / 18                    |
| Al Hudaydah Al Qanawis Al Hudaydah 3/3 Marib Marib Marib  Al Hudaydah Al Khawkhah Aden 3/3 Sa'ada Monabbih Sa'ada  Al Hudaydah Al Hawak Al Hudaydah 3/3 Sa'ada Ghamr Sa'ada  Al Hudaydah Zabid Al Hudaydah 10/10 Sa'ada Razih Sa'ada  Al Jawf Al Hazm Sana'a City 3/3 Sana'a Sanhan Do not know                                                                                                                                                                                                                                                                                                                                                                                                                                                                                                                                                                                                                                                                                                                                                                                                                                                                                                                                                                                                                                                                                                                                                                                                                                                                                                                                                                                                                                                                                                                                                                                                                                                                                                                                                                                                                                |                           |
| Al Hudaydah Al Khawkhah Aden 3/3 Sa'ada Monabbih Sa'ada Al Hudaydah Al Hawak Al Hudaydah 3/3 Sa'ada Ghamr Sa'ada Al Hudaydah Zabid Al Hudaydah 10/10 Sa'ada Razih Sa'ada Al Jawf Al Hazm Sana'a City 3/3 Sana'a Sanhan Do not know                                                                                                                                                                                                                                                                                                                                                                                                                                                                                                                                                                                                                                                                                                                                                                                                                                                                                                                                                                                                                                                                                                                                                                                                                                                                                                                                                                                                                                                                                                                                                                                                                                                                                                                                                                                                                                                                                             | 3/3                       |
| Al Hudaydah Al Hawak Al Hudaydah 3/3 Sa'ada Ghamr Sa'ada Al Hudaydah Zabid Al Hudaydah 10/10 Sa'ada Razih Sa'ada Al Jawf Al Hazm Sana'a City 3/3 Sana'a Sanhan Do not know                                                                                                                                                                                                                                                                                                                                                                                                                                                                                                                                                                                                                                                                                                                                                                                                                                                                                                                                                                                                                                                                                                                                                                                                                                                                                                                                                                                                                                                                                                                                                                                                                                                                                                                                                                                                                                                                                                                                                     | 4 / 18                    |
| Al Hudaydah Zabid Al Hudaydah 10 / 10 Sa'ada Razih Sa'ada Al Jawf Al Hazm Sana'a City 3 / 3 Sana'a Sanhan Do not know                                                                                                                                                                                                                                                                                                                                                                                                                                                                                                                                                                                                                                                                                                                                                                                                                                                                                                                                                                                                                                                                                                                                                                                                                                                                                                                                                                                                                                                                                                                                                                                                                                                                                                                                                                                                                                                                                                                                                                                                          | 3/3                       |
| Al Jawf Al Hazm Sana'a City 3 / 3 Sana'a Sanhan Do not know                                                                                                                                                                                                                                                                                                                                                                                                                                                                                                                                                                                                                                                                                                                                                                                                                                                                                                                                                                                                                                                                                                                                                                                                                                                                                                                                                                                                                                                                                                                                                                                                                                                                                                                                                                                                                                                                                                                                                                                                                                                                    | 3/3                       |
| ·                                                                                                                                                                                                                                                                                                                                                                                                                                                                                                                                                                                                                                                                                                                                                                                                                                                                                                                                                                                                                                                                                                                                                                                                                                                                                                                                                                                                                                                                                                                                                                                                                                                                                                                                                                                                                                                                                                                                                                                                                                                                                                                              | 3/3                       |
| Amran Jahal Ival Yazid Sana'a City 2 / 5 Sana'a Bani Matar Do not know                                                                                                                                                                                                                                                                                                                                                                                                                                                                                                                                                                                                                                                                                                                                                                                                                                                                                                                                                                                                                                                                                                                                                                                                                                                                                                                                                                                                                                                                                                                                                                                                                                                                                                                                                                                                                                                                                                                                                                                                                                                         | 3/3                       |
| All all Salar Market Salar Sal | 4 / 4                     |
| Amran Amran Sana'a City 2 / 5 Sana'a Al Haymah Ad Sana'a<br>Dakhiliyah                                                                                                                                                                                                                                                                                                                                                                                                                                                                                                                                                                                                                                                                                                                                                                                                                                                                                                                                                                                                                                                                                                                                                                                                                                                                                                                                                                                                                                                                                                                                                                                                                                                                                                                                                                                                                                                                                                                                                                                                                                                         | 1/3                       |
| Amran Iyal Surayh Sana'a City 3 / 3 Sana'a City Az'zal Sana'a                                                                                                                                                                                                                                                                                                                                                                                                                                                                                                                                                                                                                                                                                                                                                                                                                                                                                                                                                                                                                                                                                                                                                                                                                                                                                                                                                                                                                                                                                                                                                                                                                                                                                                                                                                                                                                                                                                                                                                                                                                                                  | 3/3                       |
| Dhamar Dhamar City NA 3 / 3 Sana'a City Al Wahdah NA                                                                                                                                                                                                                                                                                                                                                                                                                                                                                                                                                                                                                                                                                                                                                                                                                                                                                                                                                                                                                                                                                                                                                                                                                                                                                                                                                                                                                                                                                                                                                                                                                                                                                                                                                                                                                                                                                                                                                                                                                                                                           | 2/5                       |
| Hajjah Abs Hajjah 3 / 3 Sana'a City Ma'ain Sana'a City                                                                                                                                                                                                                                                                                                                                                                                                                                                                                                                                                                                                                                                                                                                                                                                                                                                                                                                                                                                                                                                                                                                                                                                                                                                                                                                                                                                                                                                                                                                                                                                                                                                                                                                                                                                                                                                                                                                                                                                                                                                                         | 2/5                       |
| Hajjah Aslem Hajjah 3 / 3 Sana'a City Ath'thaorah Sana'a City                                                                                                                                                                                                                                                                                                                                                                                                                                                                                                                                                                                                                                                                                                                                                                                                                                                                                                                                                                                                                                                                                                                                                                                                                                                                                                                                                                                                                                                                                                                                                                                                                                                                                                                                                                                                                                                                                                                                                                                                                                                                  | 3/3                       |
| Hajjah Qafl Shamer Hajjah 3 / 3 Sana'a City Bani Al Harith Sana'a                                                                                                                                                                                                                                                                                                                                                                                                                                                                                                                                                                                                                                                                                                                                                                                                                                                                                                                                                                                                                                                                                                                                                                                                                                                                                                                                                                                                                                                                                                                                                                                                                                                                                                                                                                                                                                                                                                                                                                                                                                                              | 3/3                       |
| Hajjah Al Mahabishah Hajjah 3 / 3 Taizz Mawza Aden                                                                                                                                                                                                                                                                                                                                                                                                                                                                                                                                                                                                                                                                                                                                                                                                                                                                                                                                                                                                                                                                                                                                                                                                                                                                                                                                                                                                                                                                                                                                                                                                                                                                                                                                                                                                                                                                                                                                                                                                                                                                             | 3/3                       |
| Hajjah Kuhlan Affar Amran 4 / 10 Taizz Jabal Habashy Taizz                                                                                                                                                                                                                                                                                                                                                                                                                                                                                                                                                                                                                                                                                                                                                                                                                                                                                                                                                                                                                                                                                                                                                                                                                                                                                                                                                                                                                                                                                                                                                                                                                                                                                                                                                                                                                                                                                                                                                                                                                                                                     | 13 / 13                   |
| Hajjah Ku'aydinah Hajjah 3 / 3 Taizz Dimnat Khadir Taizz                                                                                                                                                                                                                                                                                                                                                                                                                                                                                                                                                                                                                                                                                                                                                                                                                                                                                                                                                                                                                                                                                                                                                                                                                                                                                                                                                                                                                                                                                                                                                                                                                                                                                                                                                                                                                                                                                                                                                                                                                                                                       | 5/5                       |
| Hajjah Bani Qa'is Al Hudaydah 2 / 5 Taizz Ash Shamayatayn NA                                                                                                                                                                                                                                                                                                                                                                                                                                                                                                                                                                                                                                                                                                                                                                                                                                                                                                                                                                                                                                                                                                                                                                                                                                                                                                                                                                                                                                                                                                                                                                                                                                                                                                                                                                                                                                                                                                                                                                                                                                                                   | 4 / 4                     |
| Hajjah Ash Shaghadirah Al Hudaydah 2 / 5 Taizz Al Wazi'iyah Aden                                                                                                                                                                                                                                                                                                                                                                                                                                                                                                                                                                                                                                                                                                                                                                                                                                                                                                                                                                                                                                                                                                                                                                                                                                                                                                                                                                                                                                                                                                                                                                                                                                                                                                                                                                                                                                                                                                                                                                                                                                                               |                           |
| lbb Al Makhadir lbb 5 / 5 Taizz At Ta'iziyah Taizz                                                                                                                                                                                                                                                                                                                                                                                                                                                                                                                                                                                                                                                                                                                                                                                                                                                                                                                                                                                                                                                                                                                                                                                                                                                                                                                                                                                                                                                                                                                                                                                                                                                                                                                                                                                                                                                                                                                                                                                                                                                                             | 3/3                       |
| Lahj Al Milah Aden 2 / 5 Taizz Al Ma'afer NA                                                                                                                                                                                                                                                                                                                                                                                                                                                                                                                                                                                                                                                                                                                                                                                                                                                                                                                                                                                                                                                                                                                                                                                                                                                                                                                                                                                                                                                                                                                                                                                                                                                                                                                                                                                                                                                                                                                                                                                                                                                                                   | 3/3                       |
| Lahj Al Maqatirah Aden 3 / 3 Taizz Al Mawasit Aden                                                                                                                                                                                                                                                                                                                                                                                                                                                                                                                                                                                                                                                                                                                                                                                                                                                                                                                                                                                                                                                                                                                                                                                                                                                                                                                                                                                                                                                                                                                                                                                                                                                                                                                                                                                                                                                                                                                                                                                                                                                                             |                           |

^If the number is 4/10 (e.g), this indicates that 10 vendor KIs were interviewed, of those, 4 answered the supply question.

The supplier governorate indicates the most prevalent answer. In the case of a tie, both governorates are shown.

\*The map shows WASH SMEB supply chains inside the same governorate and towards other governorates. Districts without a main supplier are those districts where vendor KIs could not identify the origin of the WASH items they sold.

### Origin of goods by governorate

| Governorate | Governorate origin: fuel | Governorate origin: WASH |
|-------------|--------------------------|--------------------------|
| Aden        | Aden                     | Aden                     |
| Al Hudaydah | al Hudaydah              | al Hudaydah              |
| Al Jawf     | Marib                    | Sana'a City              |
| Amran       | al Hudaydah              | Sana'a City              |
| Dhamar      | Dhamar                   | NA                       |
| Hajjah      | al Hudaydah              | Hajjah                   |
| lbb         | NA                       | lbb                      |
| Lahj        | Aden                     | Aden                     |
| Marib       | Marib                    | Marib                    |
| Sa'ada      | Sa'ada                   | Sa'ada                   |
| Sana'a      | Do not know              | Do not know              |
| Sana'a City | Sana'a                   | Sana'a                   |
| Taizz       | Lahj                     | Taizz                    |