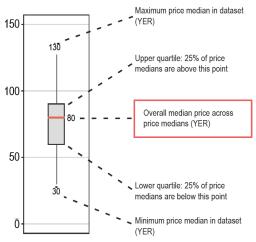

s possible.

#### Calculation of district and governorate median price

The calculation of the aggregated median price for districts and governorates is done following a stepped approach. Firstly, the median of all the price quotations related to the same market is taken. Secondly, the median quotation from each market is aggregated to calculate the district median. Finally, the median quotation from each district is aggregated to calculate the governorate median. Additionally, district and governorate median prices and percentage change from one month to another are calculated only on data from markets that were assessed in both consecutive months. Therefore, part of the percentage variation should be attributed to changes in monthly coverage when registered.

### How to read a box plot



#### **ABOUT REACH**

REACH is a joint initiative that facilitates the development of information tools and products that enhance the capacity of aid actors to make evidence-based decisions in emergency. recovery and development contexts. By doing so, REACH contributes to ensuring that communities affected by emergencies receive the support they need. All REACH activities are conducted in support to and within the framework of inter-agency aid coordination mechanisms. For more information, please visit our website at www.reach-initiative.org, contact us directly at vemen@reach-initiative.org or follow us on Twitter at @REACH info.

### Participating partners include

### Number of districts assessed per governorate

| Governorate | May<br>Round 1 | May<br>Round 2 |
|-------------|-------