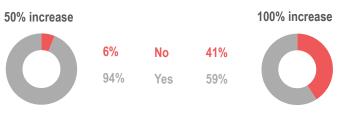

# Payment modalities accepted: WASH vendors\*

<sup>\*</sup>Values do not add up to 100% as vendor KIs were allowed to select multiple options.