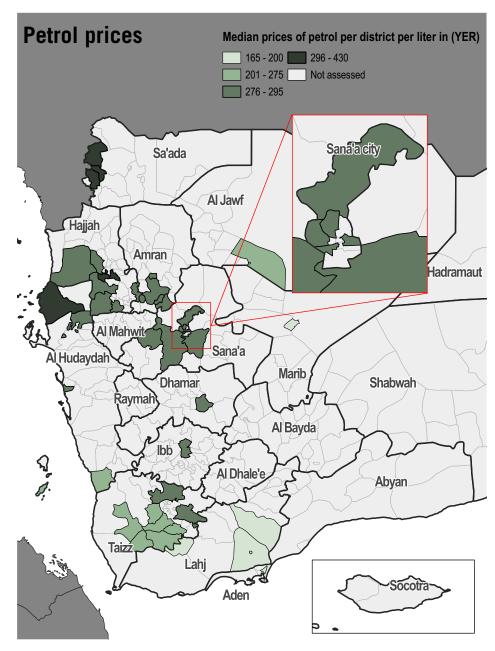

### Median petrol price by district (YER)

| Governorate | District           | Petrol<br>price |
|-------------|--------------------|-----------------|
| Aden        | Ash Shaikh Outhman | 165             |
| Aden        | Craiter            | 165             |
| Aden        | Khur Maksar        | 165             |
| Al Hudaydah | Alluheyah          | 430             |
| Al Hudaydah | Al Qanawis         | 295             |
| Al Hudaydah | Al Khawkhah        | 260             |
|             |                    |                 |

| Governorate        | District                   | price |
|--------------------|----------------------------|-------|
| Al Hudaydah        | Al Hawak                   | 295   |
| Al Hudaydah        | Zabid                      | NA    |
| Al Jawf            | Al Hazm                    | 225   |
| Amran              | Jabal Iyal Yazid           | 295   |
| Amran              | Amran                      | 295   |
| Amran              | Iyal Surayh                | 295   |
| Dhamar             | Dhamar City                | 295   |
| Hajjah             | Abs                        | 295   |
| Hajjah             | Aslem                      | 295   |
| Hajjah             | Qafl Shamer                | 305   |
| Hajjah             | Al Mahabishah              | 305   |
| Hajjah             | Kuhlan Affar               | 295   |
| Hajjah             | Ku'aydinah                 | 295   |
| Hajjah             | Bani Qa'is                 | 295   |
| Hajjah             | Ash Shaghadirah            | 295   |
| lbb                | Al Makhadir                | 295   |
| Lahj               | Al Milah                   | 175   |
| Lahj               | Al Maqatirah               | 170   |
| Lahj               | Al Hawtah                  | 165   |
| Lahj               | Tuban                      | 165   |
| Marib              | Al Abdiyah                 | NA    |
| Marib              | Marib City                 | 175   |
| Marib              | Marib                      | NA    |
| Sa'ada             | Monabbih                   | 300   |
| Sa'ada             | Ghamr                      | 300   |
| Sa'ada             | Razih                      | 300   |
| Sana'a             | Sanhan                     | 295   |
| Sana'a             | Bani Matar                 | 295   |
| Sana'a             | Al Haymah Ad Dakhiliyah    | 295   |
| Sana'a City        | Az'zal                     | 295   |
| Sana'a City        | Al Wahdah                  | 295   |
| Sana'a City        | Ma'ain                     | 295   |
| Sana'a City        | Ath'thaorah                | 295   |
| Sana'a City        | Bani Al Harith             | 295   |
| Taizz              | Mawza                      | 270   |
| Taizz              | Jabal Habashy              | 250   |
| Taizz              | Dimnat Khadir              | 295   |
| Taizz              | Ash Shamayatayn            | 250   |
| Taizz              | Al Wazi'iyah               | 260   |
| Taizz              | At Ta'iziyah               | 295   |
| Taizz              | Al Ma'afer                 | 250   |
| Taizz              | Al Mawasit                 | 250   |
| indicates that, in | the specific location, fue | l was |

Petrol

N/A indicates that, in the specific location, fuel was reported unavailable.

<sup>^</sup>Includes exchange rate fluctuations and some crowds