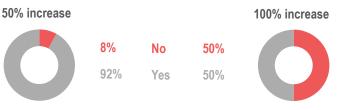

### **Payment modalities accepted:** fuel vendors\*

| Cash                 | 99.3% | •        |
|----------------------|-------|----------|
| Credit               | 8.9%  |          |
| Credit or debit card | 1.4%  | <b>〈</b> |