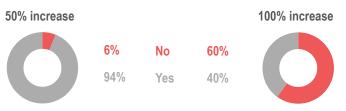

# Payment modalities accepted: WASH vendors\*

<sup>\*</sup>Values do not add up to 100% as vendor KIs were allowed to select multiple options.