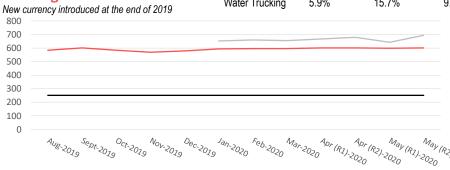

Sa'ada

Sana'a

Taizz

Sana'a City

Al Hudaydah

| sold           | Mar 2020 | May R1 2020 | May R2 2020 |  |
|----------------|----------|-------------|-------------|--|
| Fuel           | 4.7%     | 12.8%       | 8.9%        |  |
| WASH NFIs      | 23.5%    | 24.7%       | 24.9%       |  |
| Water Trucking | 5.9%     | 15.7%       | 9.9%        |  |
|                |          |             |             |  |

In May (round 2) 2020, the JMMI also tracked the exchange rate for recently issued notes circulating in parts of Yemen.

695 USD/YER New currency market