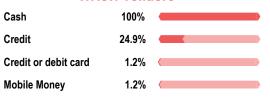

# Payment modalities accepted: WASH vendors\*

<sup>\*</sup>Values do not add up to 100% as vendor KIs were allowed to select multiple options.