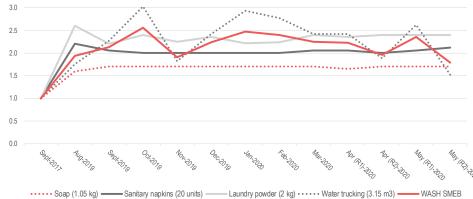

#### **WASH SMEB** price index

Since September 2017 (normalized, September 2017 = 1.00)

#### **WASH SMEB**

The median cost for the WASH SMEB was calculated to be 8,973 YER, marking a decrease of 9.9% from the cost observed in April (R2) 2020.

May (R2) 8,973 YER / Apr (R2) 9,858 YER ▼ 885 YER -9.9%

# Median cost of WASH SMEB

in May (round 2) 8,973 YER

Change since **572 YER** November 2019 -6.4%

Change since April (R2) 2020 885 YER -9.9%