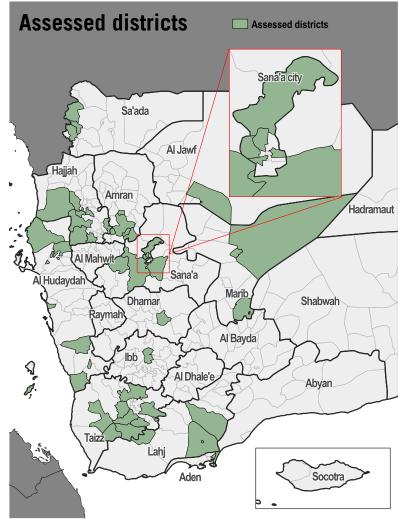

### **JMMI** monthly figures

Data collection May (round 1) 10 May - 14 May

- 7 Participating partners
- 45 Districts assessed
- 202 Vendor KIs surveyed

Data collection May (round 2) 27 May - 4 Jun

- 10 Participating partners
- 48 Districts assessed
- 259 Vendor KIs surveyed