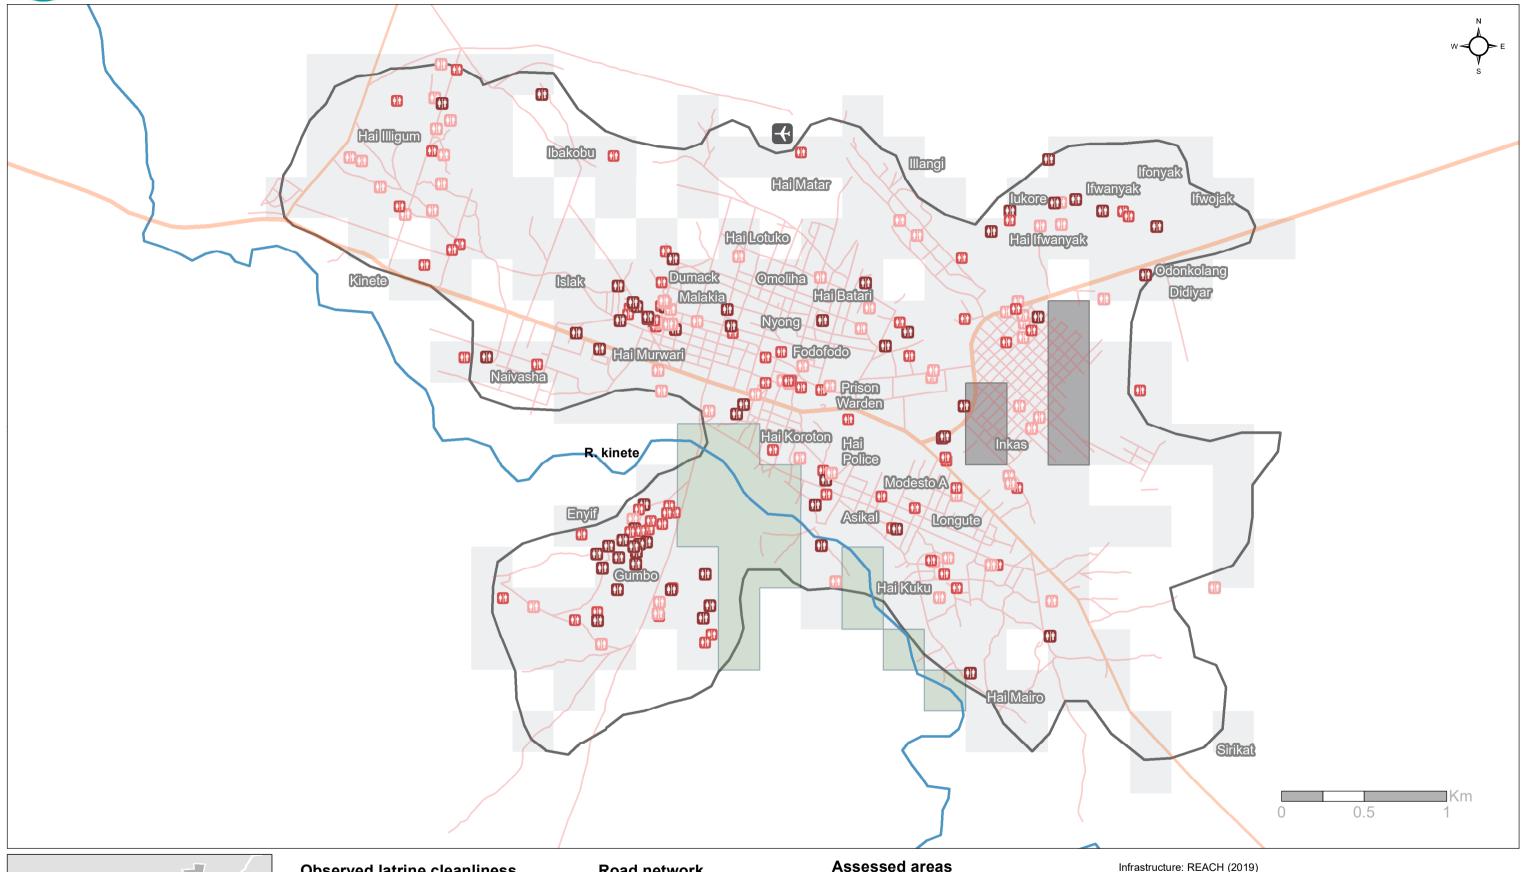

## **SOUTH SUDAN - Eastern Equatoria State, Torit County** Torit Town latrine cleanliness - As of 20 September 2019

## **Observed latrine cleanliness**

Unclean (59)

Slightly clean (70)

Clean (64)

## Road network

Primary roads

Secondary road

Other roads

River Kinete

## **Assessed areas**

Observed inhabited area

Torit town extent

Administrative areas

Swampy area

Hai Mairo area name Reported referred

Note: Data, designations and boundaries contained on this map are not warranted to be error-free and do not imply acceptance by the REACH partners, associates, donors mentioned on this map. Funded by:

Coordinate System: WGS 1984 UTM Zone 36N
File: REACH\_SSD\_Map\_Torit\_Latrine\_Cleanliness\_August2019

Roads: © OpenStreetMap contributors (2019)

Contact: south.sudan@reach-initiative.org