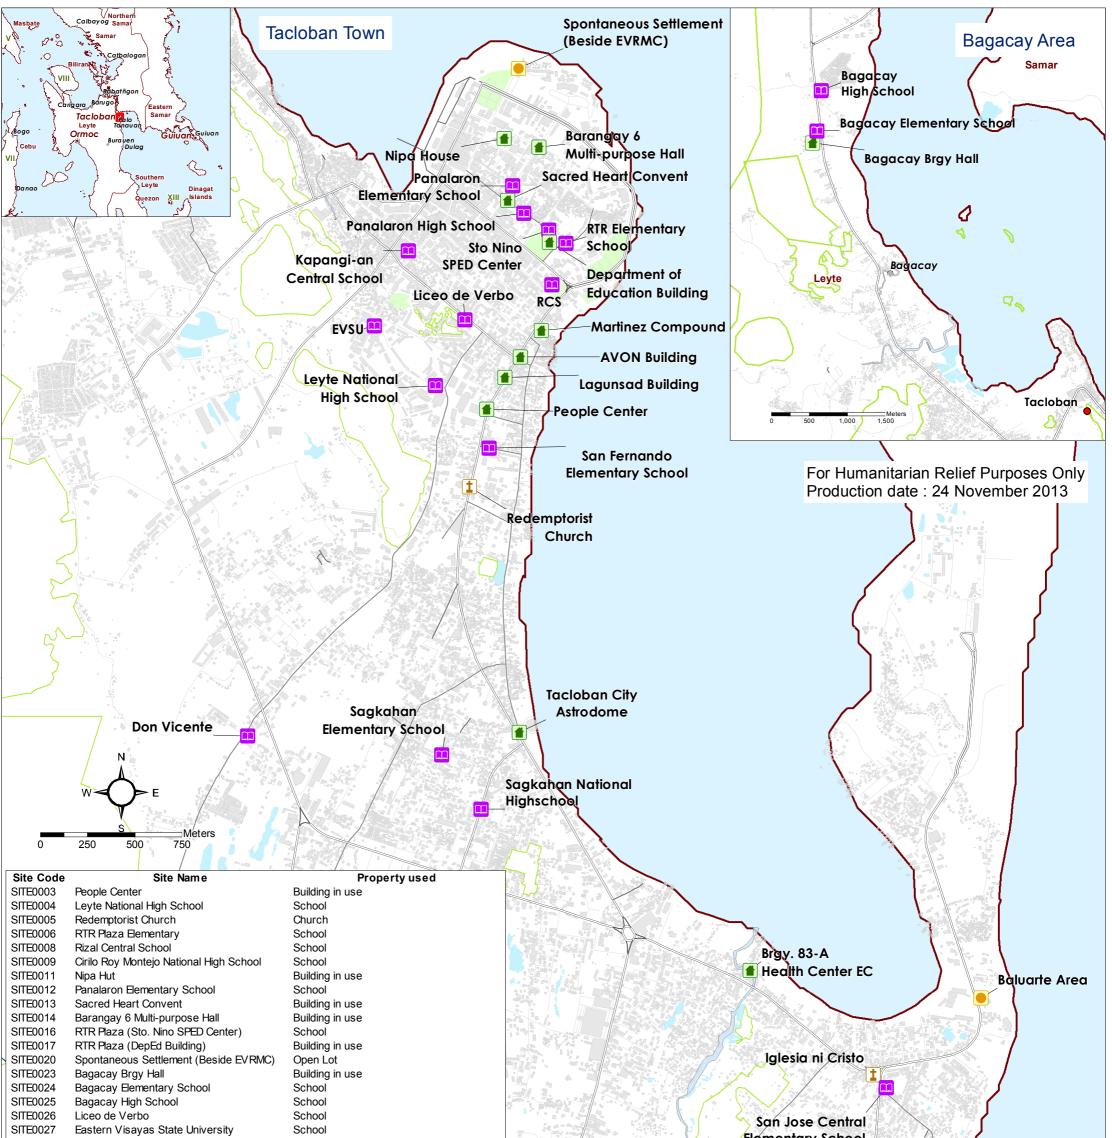

## Philippines - Typhoon Yolanda (Haiyan)

Tacloban - Displacement Sites Types - 24.11.2013

Shelter Cluster Philippines ShelterCluster.org Coordinating Humanitarian Shelter

Tacloban City Astrodome SITE0028 SITE0029 Iglesia ni Cristo SITE0030 San Jose Central Elementary School San Fernando Elementary School SITE0031 SITE0032 Sagkahan National Highschool Sagkahan Elementary School SITE0033 SITE0034 Martinez Compound EC SITE0035 Don Vicente Quintero Memorial School SITE0039 Baluarte Area SITE0041 Brgy. 83-A Health Center EC SITE0042 Kapangi-an Central School SITE0043 Sacred Heart College SITE0044 **AVON Building** SITE0046 ES Park Inn SITE0047 Lagunsad Building SITE0048 Tacloban City Hospital Brgy. 78 Multi-purpose Hall SITE0049 Homeres Residence SITE0050 SITE0051 Abucay Elementary School SITE0052 Anibong Elementary School SITE0053 Leyte Progressive High School SITE0054 Guadalupe Church SITE0055 Leyte-Samar Liontek Fraternity SITE0056 Nula-Tula Upper SITE0057 Tigbao basketball Court

Building in use Church School School School School Building in use School Open Lot Building in use, Covered Court, Open Lot School School Building in Use Building in Use Building in Use Open Lot Building in Use Unused Building School School **Covered Court** Building in Use Building in Use <Null> Covered Court

## **Evacuation Center Property Used**

Building, Building in Use
Church
Open space
School

Evacuation Centers Assessment: IOM DTM Roads, buildings: OSM Admin level: OCHA COD File: PHL\_HaiyanTaclobanEC\_type\_24NOV2013\_A3 Contact: reach.mapping@impact-initiatives.org