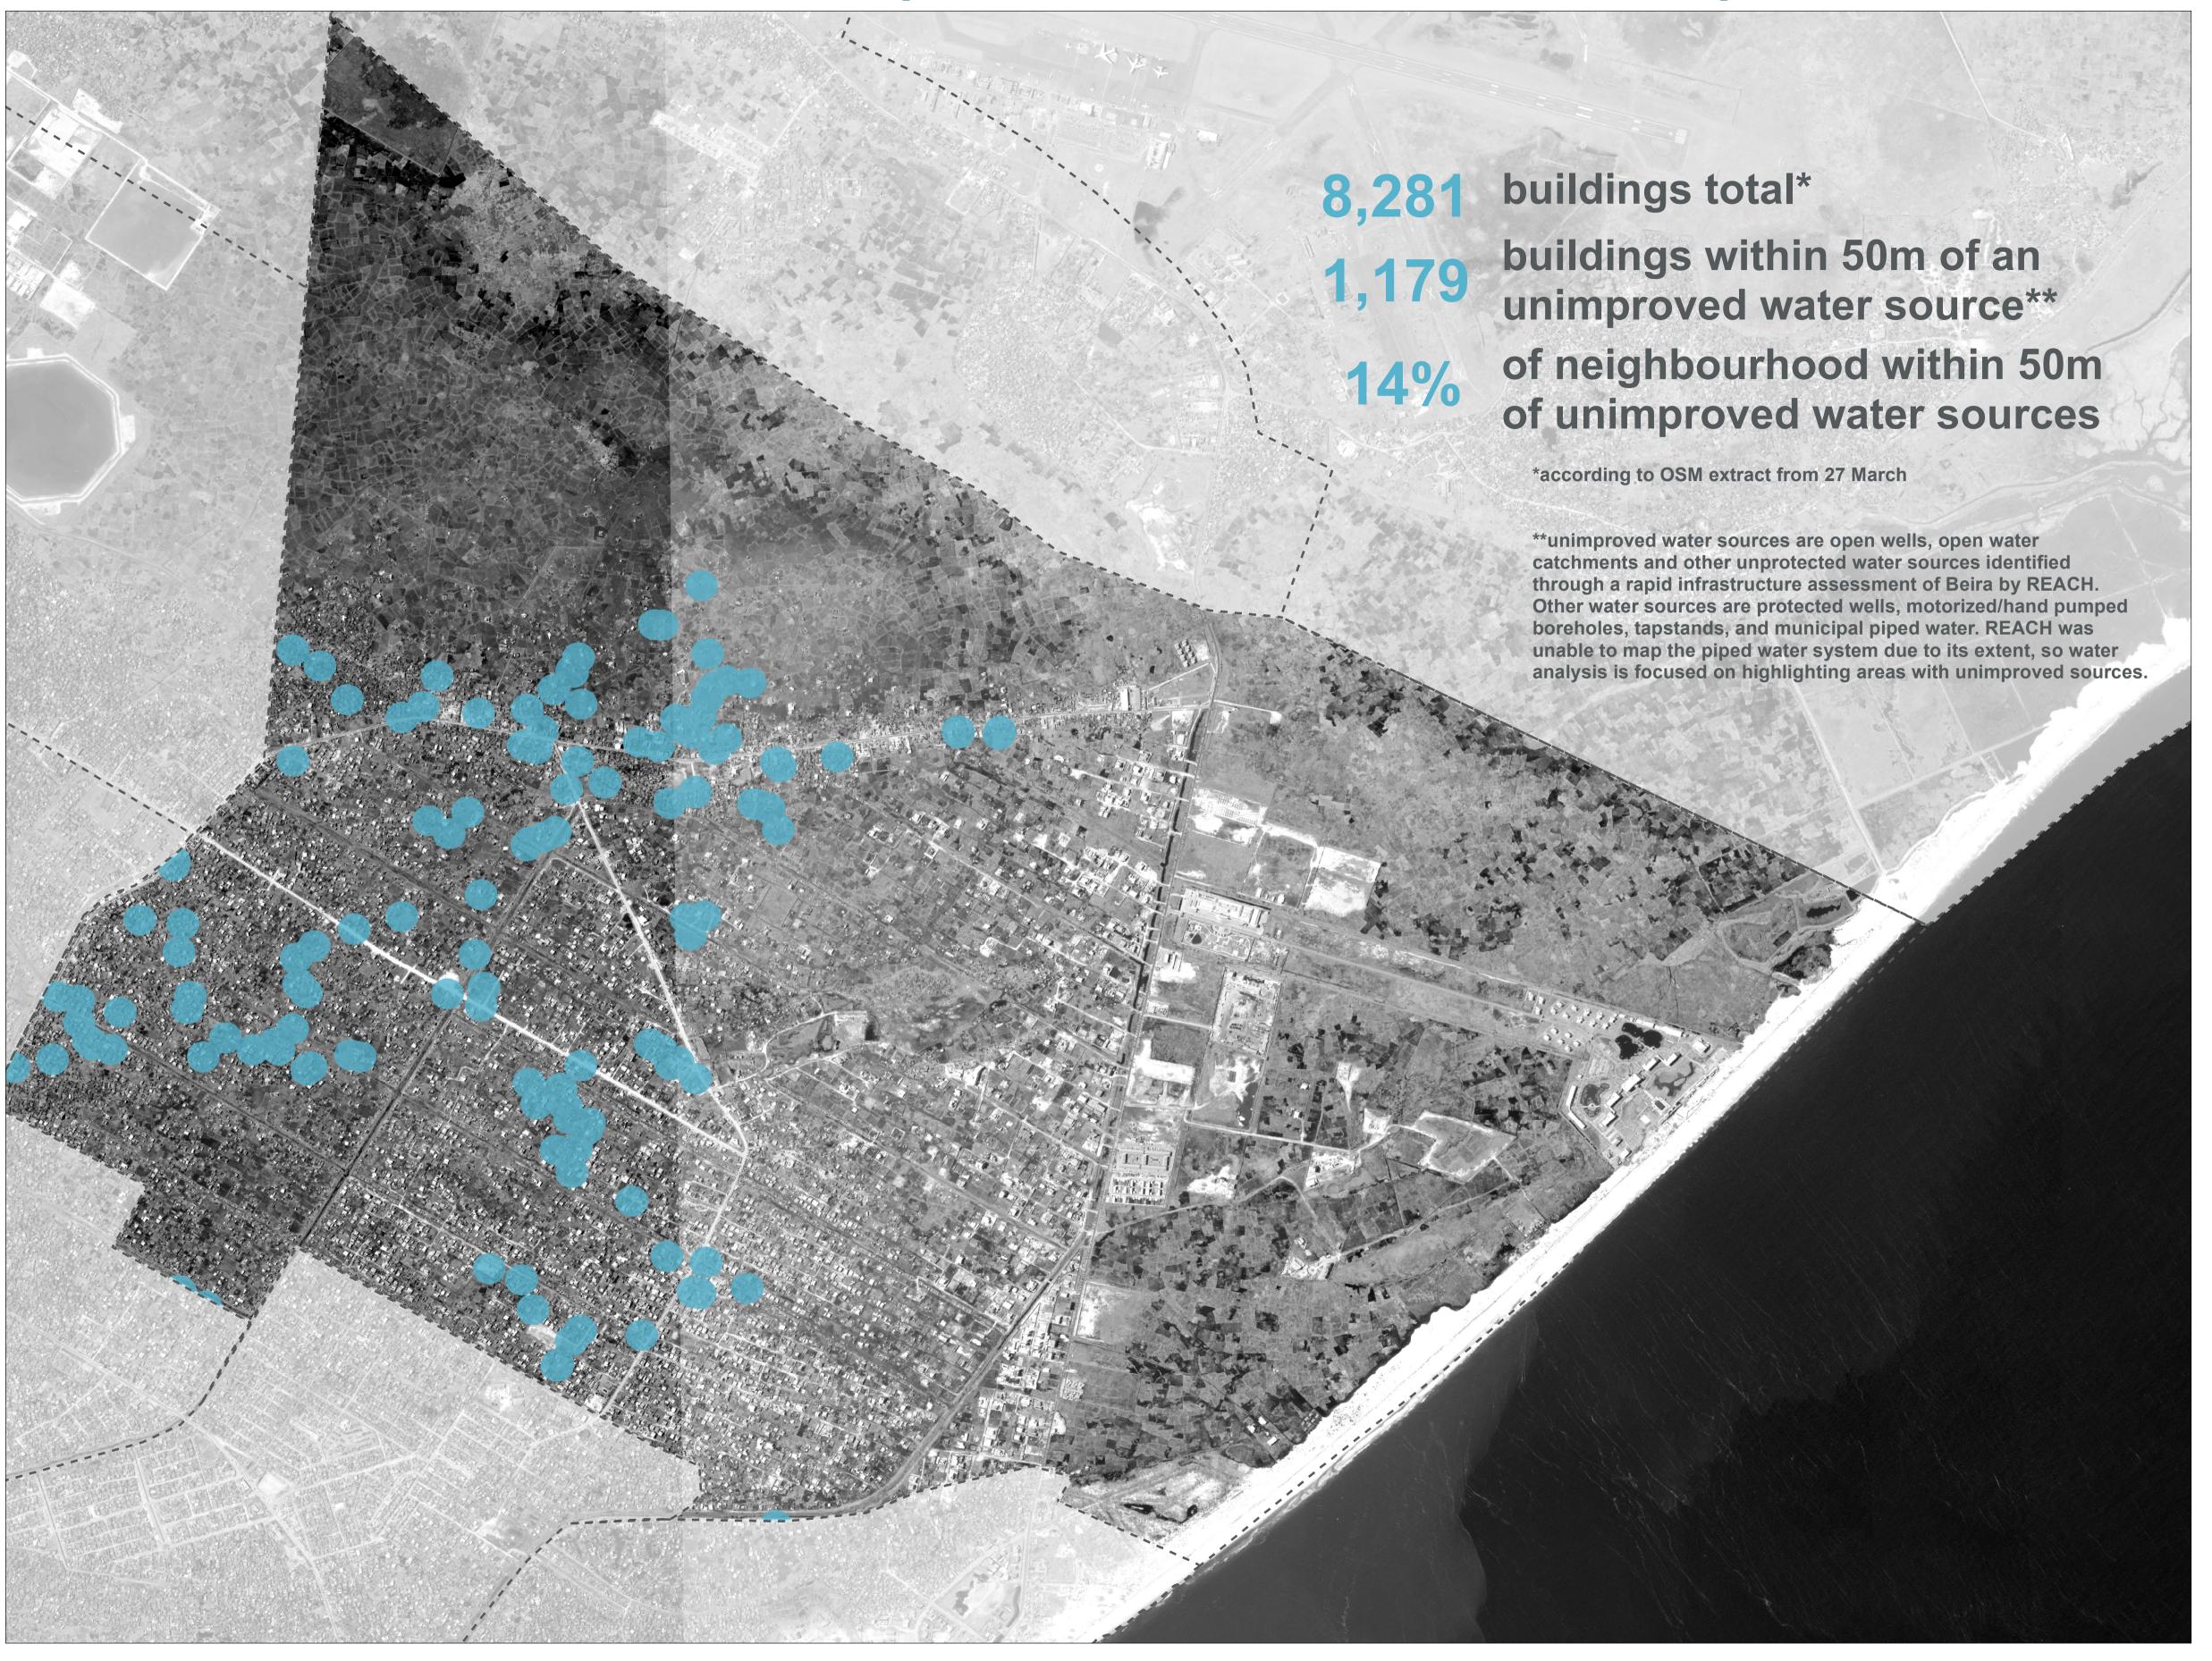

## MOZAMBIQUE - Beira City Chota - Unimproved Water Sources - As of 17 April 2019

For Humanitarian Purposes Only Production date: 25 April 2019

Data sources:
Water Infrastructure - REACH
Beira Bairros - INGC
Administrative Boundaries (0-3) - OCHA
Satellite Imagery: WorldView-2 from 26 March 2019
Copyright: ©DigitalGlobe 2019
Source: US Dept of State Humanitarian Information Unit, NextView License