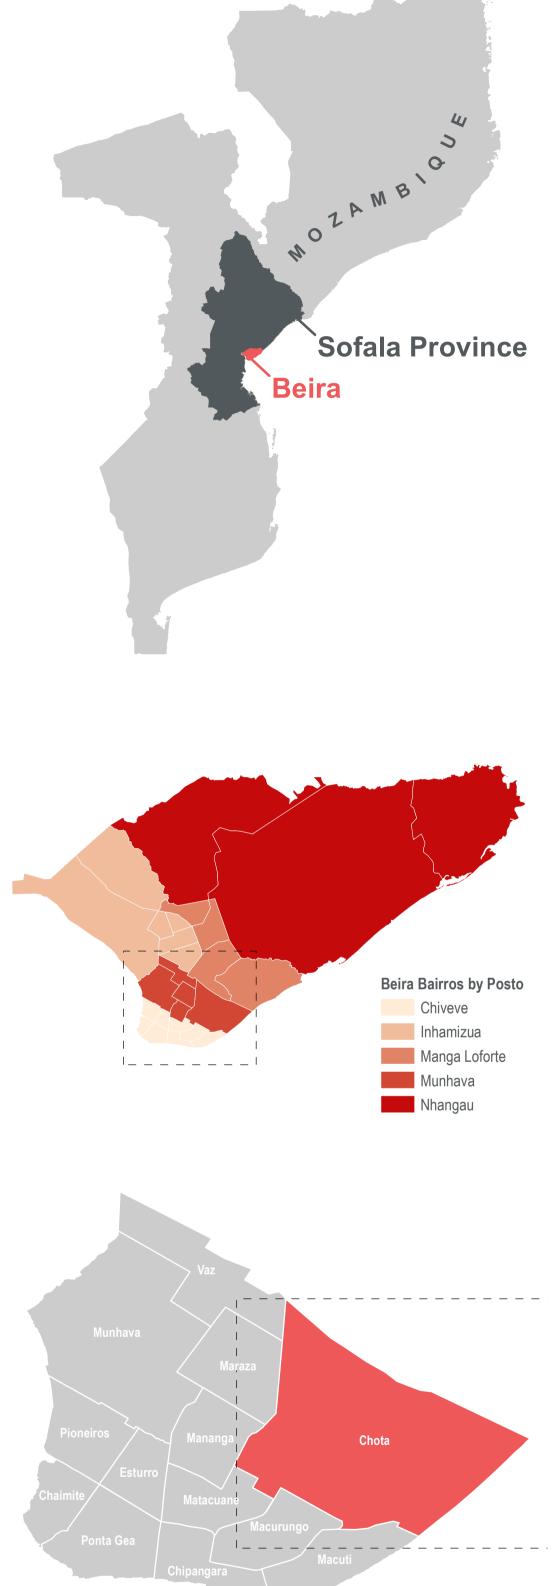

## MOZAMBIQUE - Beira City Chota - Unimproved Water Sources - As of 17 April 2019

For Humanitarian Purposes Only Production date: 25 April 2019

Data sources:
Water Infrastructure - REACH
Beira Bairros - INGC
Administrative Boundaries (0-3) - OCHA
Satellite Imagery: WorldView-2 from 26 March 2019
Copyright: ©DigitalGlobe 2019
Source: US Dept of State Humanitarian Information Unit, NextView License