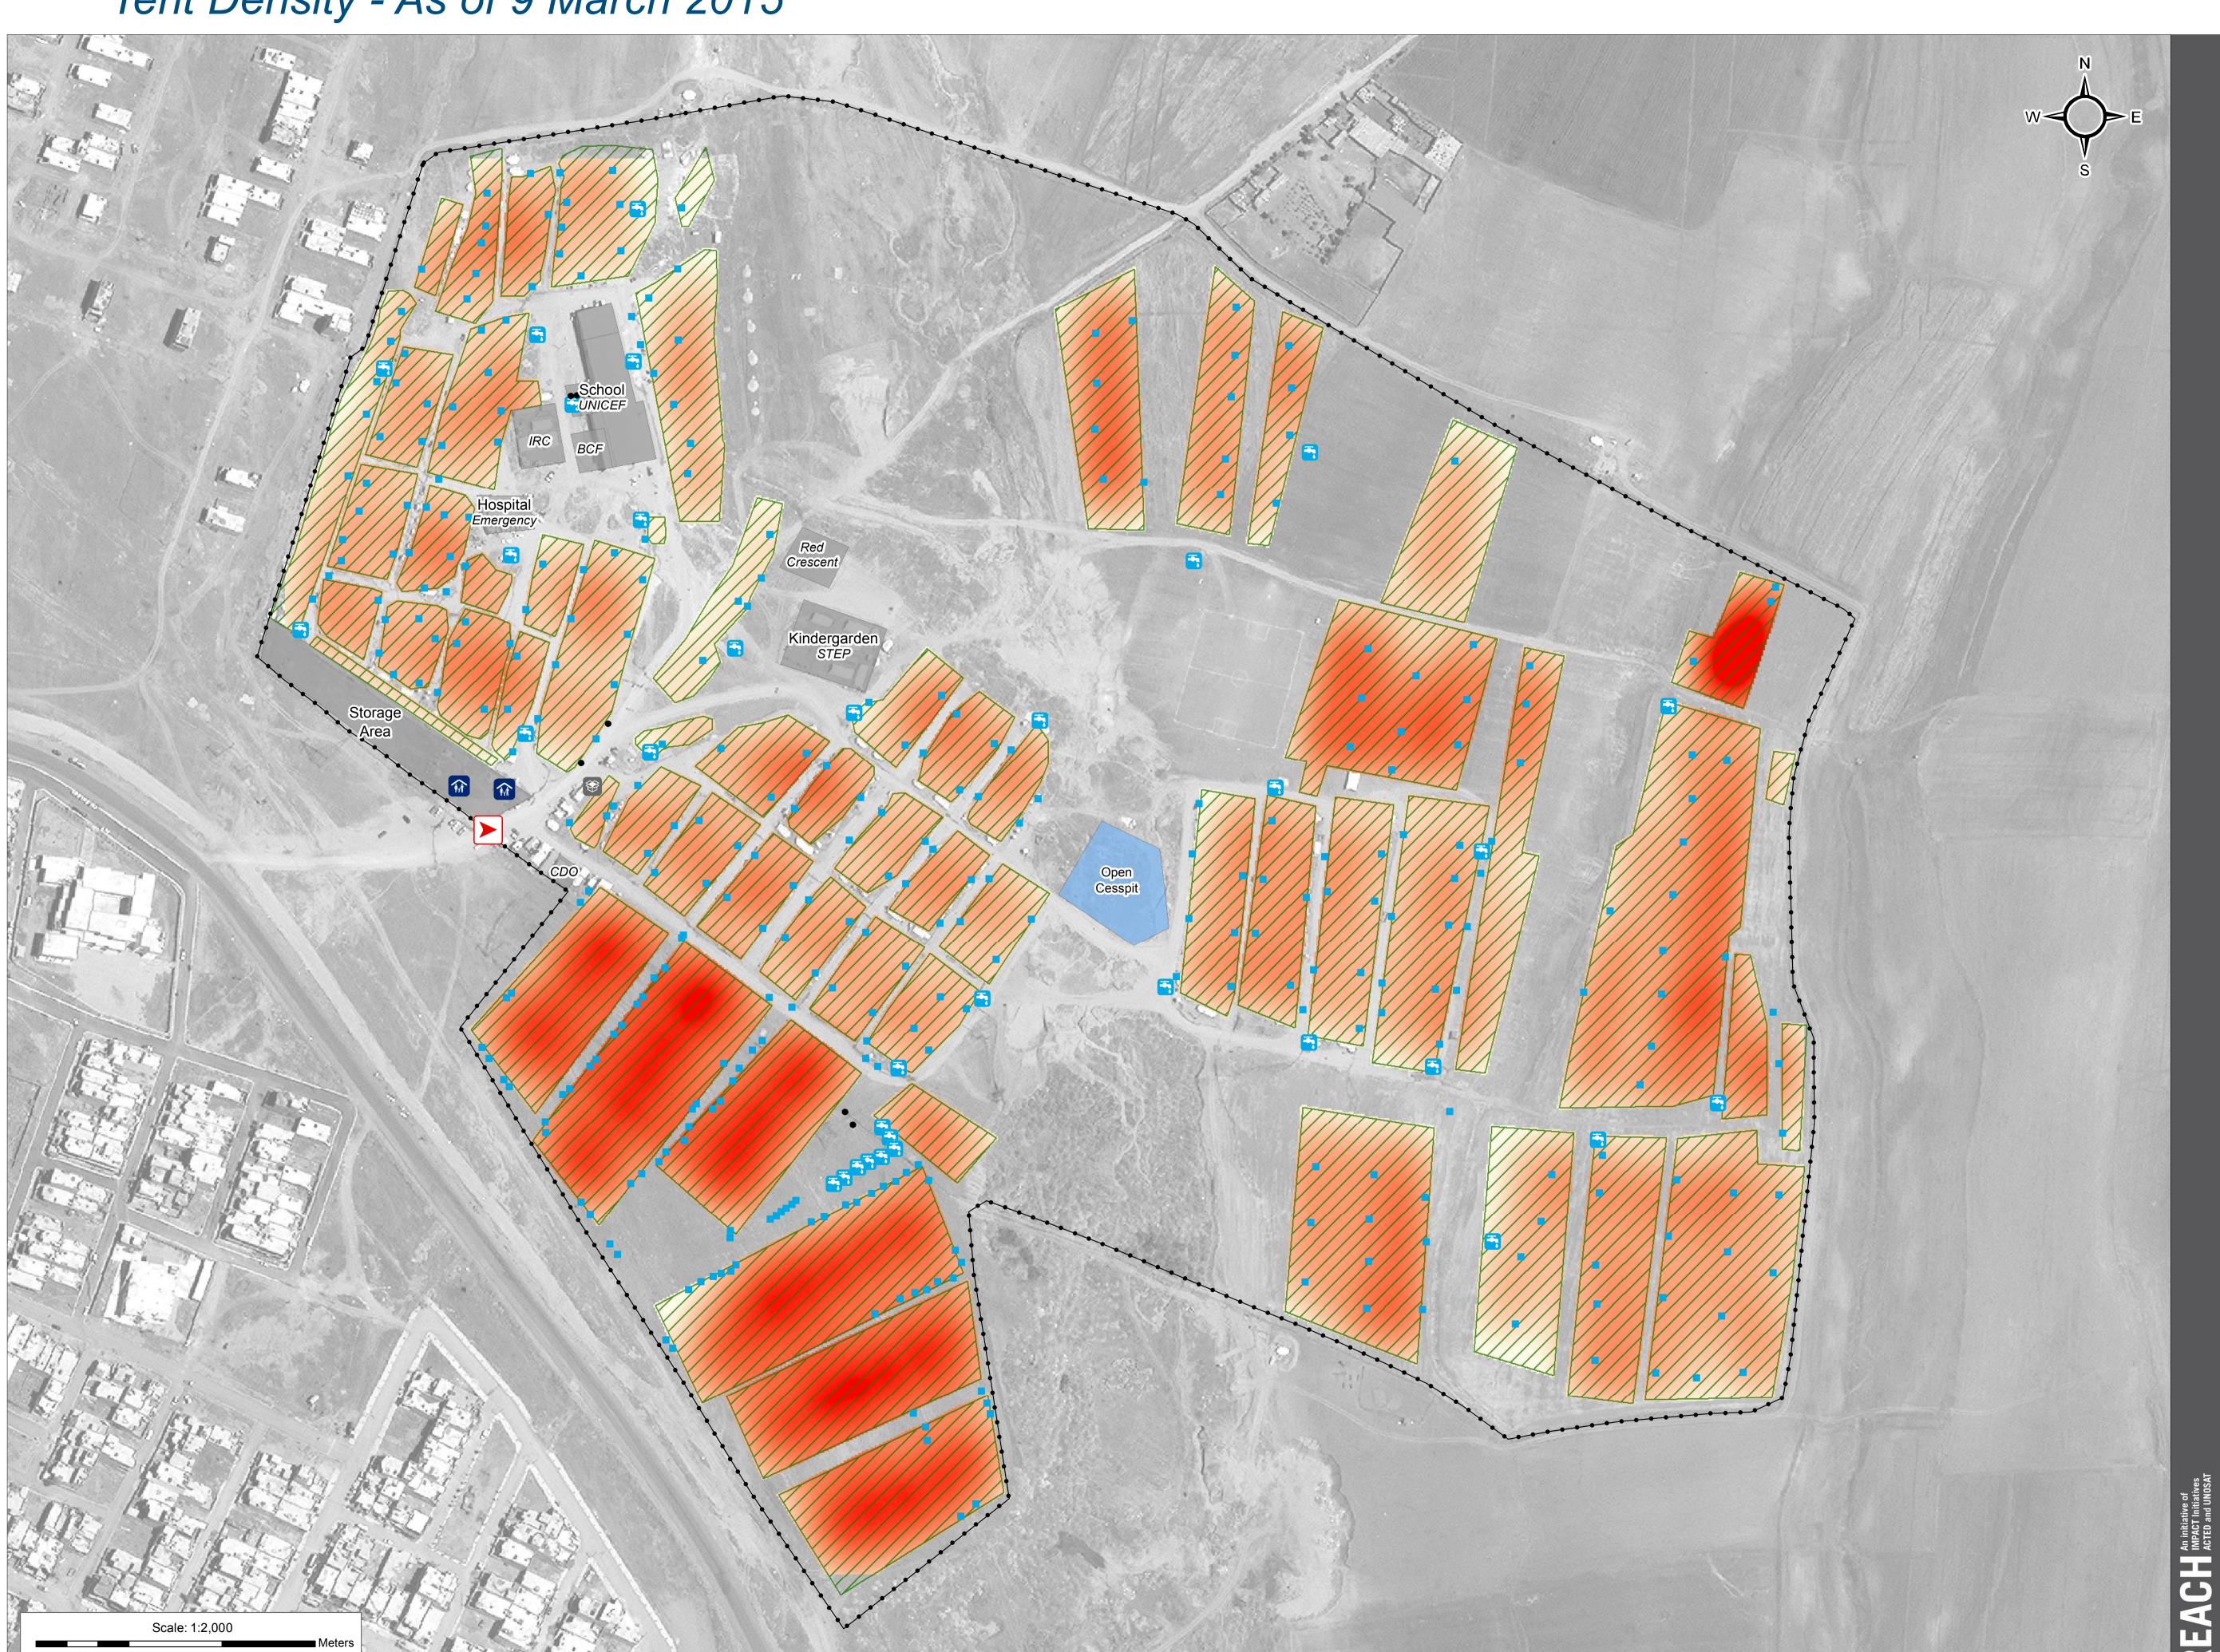

## IRAQ - Sulaymaniyah Governorate - Arbat IDP Camp Tent Density - As of 9 March 2015

For Humanitarian Purposes Only Production date: Date: 15 March 2015

- Low :1

**Tent Density** 

## **Camp Infrastructure**

····· Fence

Tented Area

\_\_\_\_\_

Offices or Facility

Open Cesspit

Entrance

Camp Management

• Latrine (10)

Latrine and Shower (349)

Tapstand (33)

Storage

## GPS Coordinates of Camp Location: Longitude: 45° 35' 24.967" E (45.590269) Latitude: 35° 25' 55.395" N (35.432054)

Thematic Data: 9/3/2015 - REACH Administrative boundaries: GADM Background imagery: 14/5/2014 Projection: WGS 1984 UTM Zone 38N