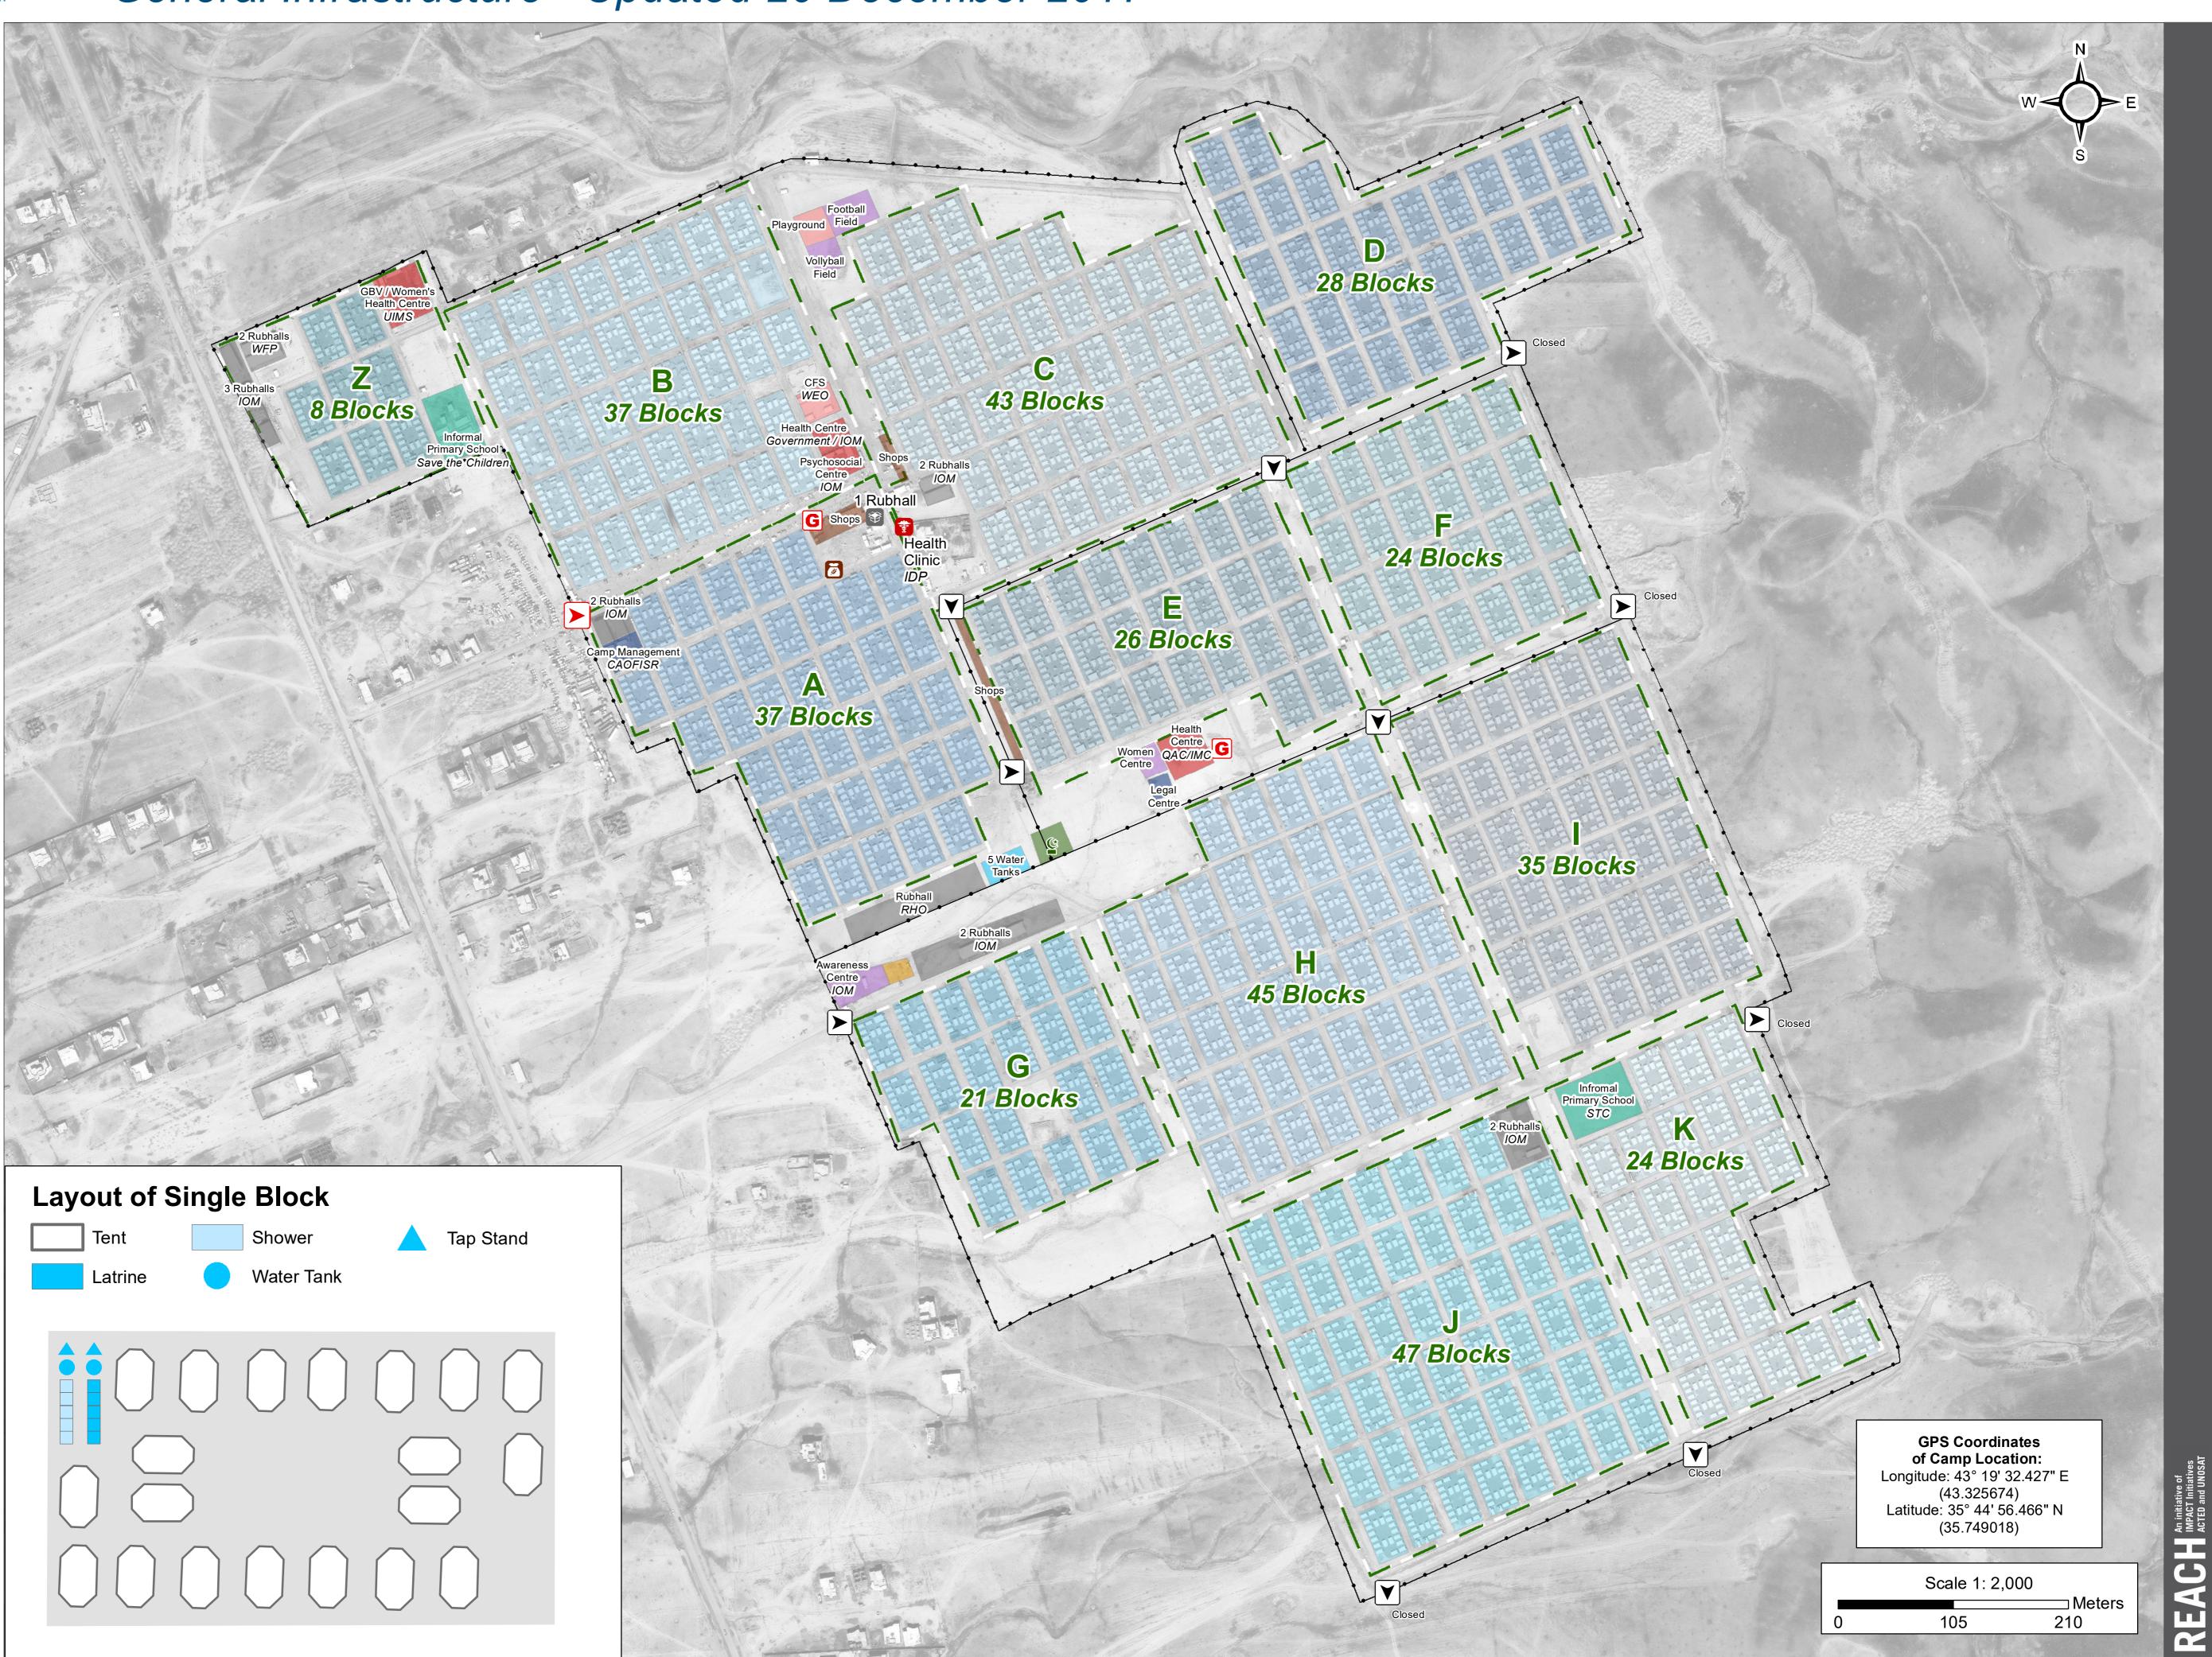

## IRAQ - Hajj Ali Camp General Infrastructure - Updated 20 December 2017

## Camp Infrastructure

Thematic Data: 20/12/2017 - REACH Administrative boundaries: GADM

Satellite Imagery: WorldView-3 from 15/04/2017 Copyright: DigitalGlobe, Inc Source: US Department of State, Humanitarian Information Unit, NextView