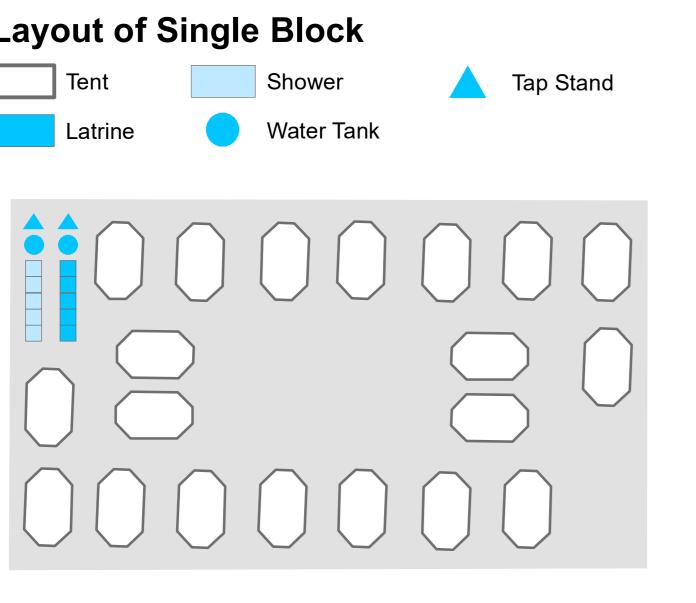

## CAMP COORDINATION AND CAMP MANAGEMENT

## Camp Infrastructure



Thematic Data: 20/12/2017 - REACH Administrative boundaries: GADM

Satellite Imagery: WorldView-3 from 15/04/2017 Copyright: DigitalGlobe, Inc Source: US Department of State, Humanitarian Information Unit, NextView

License

Projection: WGS 1984 UTM Zone 38N Contact : iraq@reach-initiative.org File: IRQ\_Map\_IDP\_HajjAli\_16Feb2018

Note: Data, designations and boundaries contained on this map are not warranted to be error-free and do not imply acceptance by the REACH partners, associates or donors mentioned on this map.



## IRAQ - Hajj Ali Camp General Infrastructure - Updated 20 December 2017





## For Humanitarian Purposes Only Production date : 16 February 2018